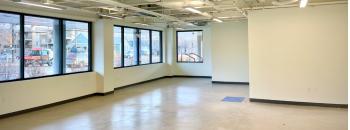

#### **SPACE NOTES**

7,223 SF first floor office space available for lease. Recently finished with new flooring and cabinets, this space is very flexible and ready to fit the needs of a tenant. Divisible to approximately 3,300 SF.