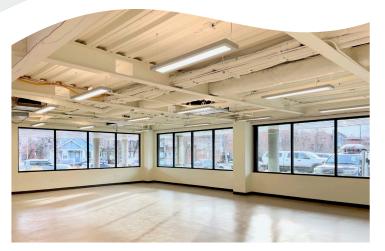

#### **SPACE NOTES**

7,223 SF first floor office space available for lease. Recently finished with new flooring and cabinets, this space is very flexible and ready to fit the needs of a tenant. Divisible to approximately 3,300 SF.