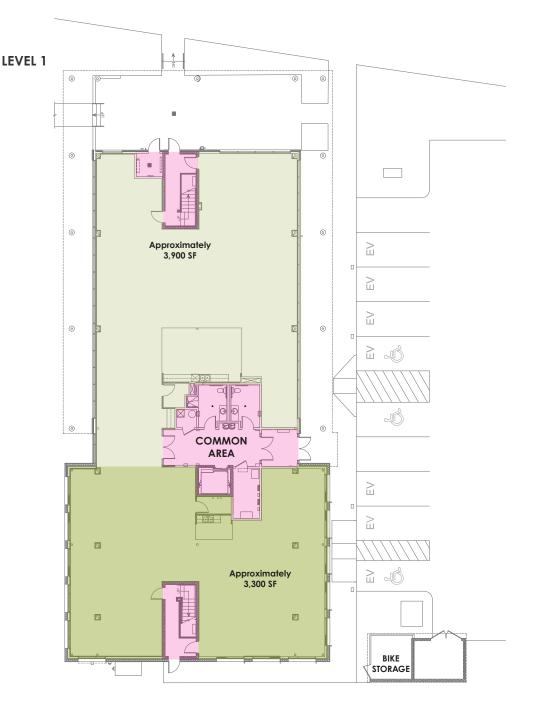

## 1650 CANYON BLVD, BOULDER, CO 80302 FLOOR PLAN

#### **SPACE NOTES**

7,223 SF first floor office space available for lease. Recently finished with new flooring and cabinets, this space is very flexible and ready to fit the needs of a tenant. Divisible to approximately 3,300 SF.

- Up to 7,223 SF available for lease
- Easily divisible to approximately 3,300 SF
- Private parking lot with 7 EV charging stations
- Secure, covered bike storage
- On-site showers
- Outdoor patios
- Great Downtown Boulder Location close to the Pearl Street Mall and RTD Transit Center