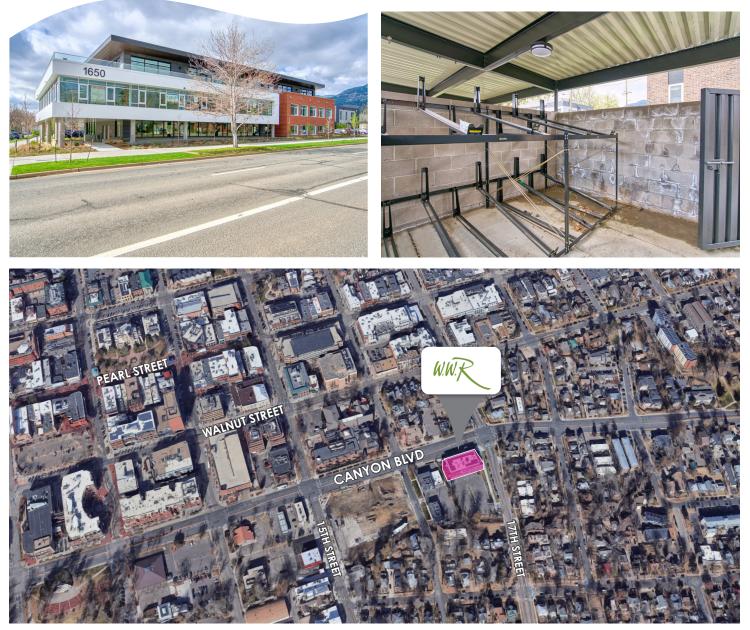

# 1650 CANYON BLVD, BOULDER, CO 80302 DOWNTOWN BOULDER

#### **LOCATION NOTES:**

Situated on the corner of Canyon & 17th Street, The William Building offers a great location just two blocks off the Historic Pearl Street Mall, near the RTD Transit Center and close to all the amenities that Downtown Boulder offers. Enjoy easy access in and out of town via Canyon Boulevard, a private parking lot with EV charging stations and flatiron views from your outdoor patio.