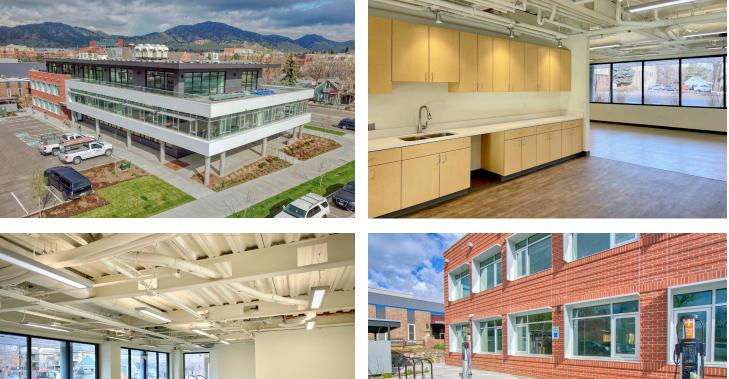

# 1650 CANYON BLVD, BOULDER, CO 80302 DOWNTOWN BOULDER

#### **LOCATION NOTES:**

Situated on the corner of Canyon & 17th Street, The William Building offers a great location just two blocks off the Historic Pearl Street Mall, near the RTD Transit Center and close to all the amenities that Downtown Boulder offers. Enjoy easy access in and out of town via Canyon Boulevard, a private parking lot with EV charging stations and flatiron views from your outdoor patio.