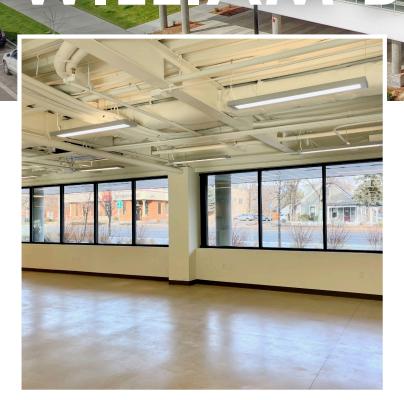

#### ABOUT THE BUILDING

Located on the corner of 17th & Canyon Blvd, The William Building provides a nice location with easy access to all the wonderful amenities that Downtown Boulder has to offer just a short walk or bike ride from your door.

#### **SPACE NOTES**

7,223 SF first floor office space available for lease. Recently finished with new flooring and cabinets, this space is very flexible and ready to fit the needs of a tenant. Divisible to approximately 3,300 SF.