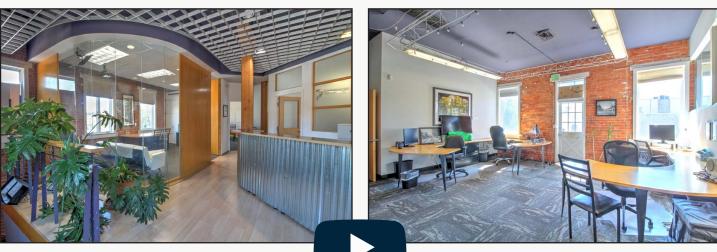

\*Not Including Utilities

- Classic Downtown Boulder Building for Sale or for Lease by Floor
- Exposed Brick & Beautiful Wood Timbers, Large Windows Providing Bright Natural Light, High Ceilings & Wood Floors Throughout
- 1st Floor Retail or Office with Mostly Open Work Area, Kitchenette, Glass-Walled Conference, Large Office & Shower - Avail. 11/1/24
- 2nd Floor Office with Reception, Large Conference Room, 10 Offices, Open Work Area, Balcony & Flatirons Views
- Large 0.33 Acre Site in <u>DT-5 Zoning</u> & Separate 338 sq. ft. Storage Building
- Direct Access to Boulder Creek Path & 2 Blocks from Pearl Street Mall
- 22 On-site Parking Spaces at No Cost 10 for 1st Floor & 12 for 2nd Floor