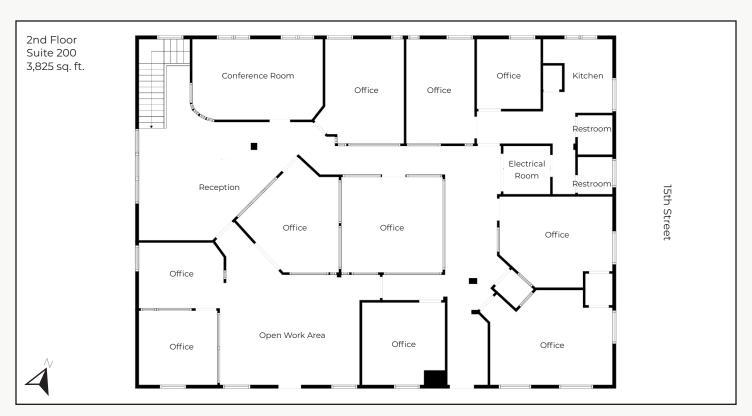

\*Not Including Utilities

- Classic Downtown Boulder Building for Sale or for Lease by Floor
- Exposed Brick & Beautiful Wood Timbers, Large Windows Providing Bright Natural Light, High Ceilings & Wood Floors Throughout
- 1st Floor Retail or Office with Mostly Open Work Area, Kitchenette, Glass-Walled Conference, Large Office & Shower - Avail. 11/1/24
- 2nd Floor Office with Reception, Large Conference Room, 10 Offices, Open Work Area, Balcony & Flatirons Views
- Large 0.33 Acre Site in <u>DT-5 Zoning</u> & Separate 338 sq. ft. Storage Building
- Direct Access to Boulder Creek Path & 2 Blocks from Pearl Street Mall
- 22 On-site Parking Spaces at No Cost 10 for 1st Floor & 12 for 2nd Floor