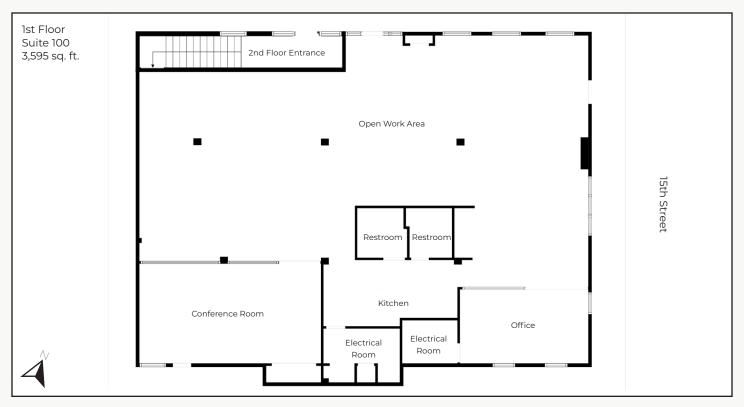

\*Not Including Utilities

- Classic Downtown Boulder Building for Sale or for Lease by Floor
- Exposed Brick & Beautiful Wood Timbers, Large Windows Providing Bright Natural Light, High Ceilings & Wood Floors Throughout
- 1st Floor Retail or Office with Mostly Open Work Area, Kitchenette, Glass-Walled Conference, Large Office & Shower - Avail. 11/1/24
- 2nd Floor Office with Reception, Large Conference Room, 10 Offices, Open Work Area, Balcony & Flatirons Views
- Large 0.33 Acre Site in <u>DT-5 Zoning</u> & Separate 338 sq. ft. Storage Building
- Direct Access to Boulder Creek Path & 2 Blocks from Pearl Street Mall
- 22 On-site Parking Spaces at No Cost 10 for 1st Floor & 12 for 2nd Floor