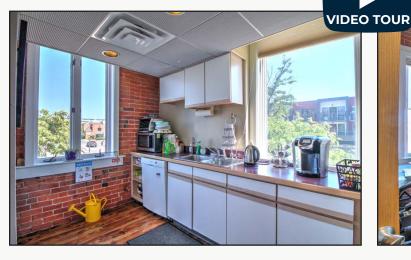

\*Not Including Utilities

- Classic Downtown Boulder Building for Sale or for Lease by Floor
- Exposed Brick & Beautiful Wood Timbers, Large Windows Providing Bright Natural Light, High Ceilings & Wood Floors Throughout
- 1st Floor Retail or Office with Mostly Open Work Area, Kitchenette, Glass-Walled Conference, Large Office & Shower - Avail. 11/1/24
- 2nd Floor Office with Reception, Large Conference Room, 10 Offices, Open Work Area, Balcony & Flatirons Views
- Large 0.33 Acre Site in <u>DT-5 Zoning</u> & Separate 338 sq. ft. Storage Building
- Direct Access to Boulder Creek Path & 2 Blocks from Pearl Street Mall
- 22 On-site Parking Spaces at No Cost 10 for 1st Floor & 12 for 2nd Floor