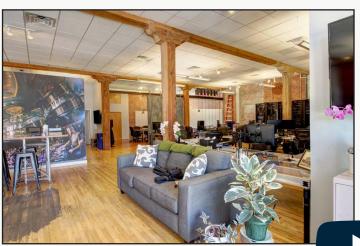

\*Not Including Utilities

- Classic Downtown Boulder Building for Sale or for Lease by Floor
- Exposed Brick & Beautiful Wood Timbers, Large Windows Providing Bright Natural Light, High Ceilings & Wood Floors Throughout
- 1st Floor Retail or Office with Mostly Open Work Area, Kitchenette, Glass-Walled Conference, Large Office & Shower - Avail. 11/1/24
- 2nd Floor Office with Reception, Large Conference Room, 10 Offices, Open Work Area, Balcony & Flatirons Views
- Large 0.33 Acre Site in <u>DT-5 Zoning</u> & Separate 338 sq. ft. Storage Building
- Direct Access to Boulder Creek Path & 2 Blocks from Pearl Street Mall
- 22 On-site Parking Spaces at No Cost 10 for 1st Floor & 12 for 2nd Floor