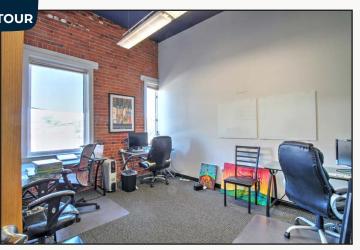

\*Not Including Utilities

- Classic Downtown Boulder Building for Sale or for Lease by Floor
- Exposed Brick & Beautiful Wood Timbers, Large Windows Providing Bright Natural Light, High Ceilings & Wood Floors Throughout
- 1st Floor Retail or Office with Mostly Open Work Area, Kitchenette, Glass-Walled Conference, Large Office & Shower - Avail. 11/1/24
- 2nd Floor Office with Reception, Large Conference Room, 10 Offices, Open Work Area, Balcony & Flatirons Views
- Large 0.33 Acre Site in <u>DT-5 Zoning</u> & Separate 338 sq. ft. Storage Building
- Direct Access to Boulder Creek Path & 2 Blocks from Pearl Street Mall
- 22 On-site Parking Spaces at No Cost 10 for 1st Floor & 12 for 2nd Floor