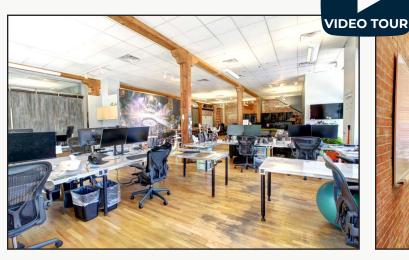

\*Not Including Utilities

- Classic Downtown Boulder Building for Sale or for Lease by Floor
- Exposed Brick & Beautiful Wood Timbers, Large Windows Providing Bright Natural Light, High Ceilings & Wood Floors Throughout
- 1st Floor Retail or Office with Mostly Open Work Area, Kitchenette, Glass-Walled Conference, Large Office & Shower - Avail. 11/1/24
- 2nd Floor Office with Reception, Large Conference Room, 10 Offices, Open Work Area, Balcony & Flatirons Views
- Large 0.33 Acre Site in <u>DT-5 Zoning</u> & Separate 338 sq. ft. Storage Building
- Direct Access to Boulder Creek Path & 2 Blocks from Pearl Street Mall
- 22 On-site Parking Spaces at No Cost 10 for 1st Floor & 12 for 2nd Floor