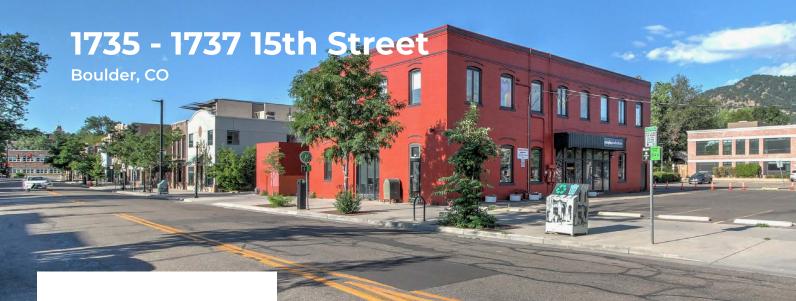

## **Beautiful Historic Boulder Office / Retail for** Lease or Sale

| For Sale             | 7,758 sq. ft.                 |
|----------------------|-------------------------------|
| For Lease            | 3,595 - 7,420 sq. ft.         |
| Sale Price           | \$4,499,640 (\$580 / sq. ft.) |
| Lease Rate / sq. ft. | \$24.00 NNN                   |
| Expenses / sq. ft.   | \$14.95*                      |

\*Not Including Utilities

- Classic Downtown Boulder Building for Sale or for Lease by Floor
- Exposed Brick & Beautiful Wood Timbers, Large Windows Providing Bright Natural Light, High Ceilings & Wood Floors Throughout
- 1st Floor Retail or Office with Mostly Open Work Area, Kitchenette, Glass-Walled Conference, Large Office & Shower - Avail. 11/1/24
- 2nd Floor Office with Reception, Large Conference Room, 10 Offices, Open Work Area, Balcony & Flatirons Views
- Large 0.33 Acre Site in <u>DT-5 Zoning</u> & Separate 338 sq. ft. Storage Building
- Direct Access to Boulder Creek Path & 2 Blocks from Pearl Street Mall
- 22 On-site Parking Spaces at No Cost 10 for 1st Floor & 12 for 2nd Floor