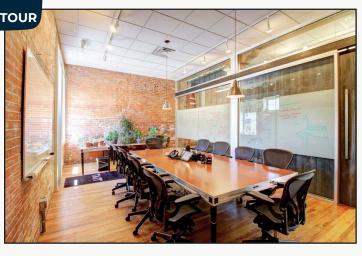

\*Not Including Utilities

- Classic Downtown Boulder Building for Sale or for Lease by Floor
- Exposed Brick & Beautiful Wood Timbers, Large Windows Providing Bright Natural Light, High Ceilings & Wood Floors Throughout
- 1st Floor Retail or Office with Mostly Open Work Area, Kitchenette, Glass-Walled Conference, Large Office & Shower - Avail. 11/1/24
- 2nd Floor Office with Reception, Large Conference Room, 10 Offices, Open Work Area, Balcony & Flatirons Views
- Large 0.33 Acre Site in <u>DT-5 Zoning</u> & Separate 338 sq. ft. Storage Building
- Direct Access to Boulder Creek Path & 2 Blocks from Pearl Street Mall
- 22 On-site Parking Spaces at No Cost 10 for 1st Floor & 12 for 2nd Floor