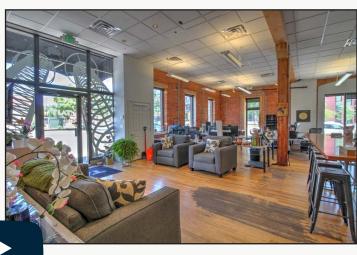

\*Not Including Utilities

- Classic Downtown Boulder Building for Sale or for Lease by Floor
- Exposed Brick & Beautiful Wood Timbers, Large Windows Providing Bright Natural Light, High Ceilings & Wood Floors Throughout
- 1st Floor Retail or Office with Mostly Open Work Area, Kitchenette, Glass-Walled Conference, Large Office & Shower - Avail. 11/1/24
- 2nd Floor Office with Reception, Large Conference Room, 10 Offices, Open Work Area, Balcony & Flatirons Views
- Large 0.33 Acre Site in <u>DT-5 Zoning</u> & Separate 338 sq. ft. Storage Building
- Direct Access to Boulder Creek Path & 2 Blocks from Pearl Street Mall
- 22 On-site Parking Spaces at No Cost 10 for 1st Floor & 12 for 2nd Floor