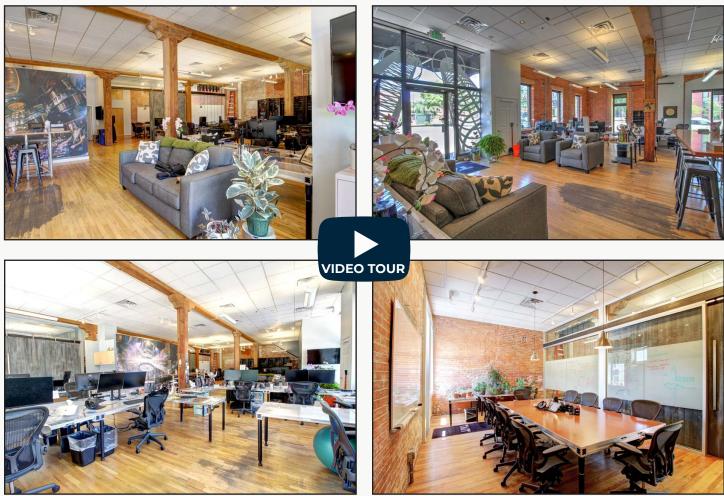

- Downtown First Floor Office or Retail Space with Exposed Brick & Beautiful Wood Timbers, Large Windows Providing Bright Light, High Ceilings & Wood Floors Throughout
- Mostly Open Floor Plan with Spacious Kitchenette, Restroom with Shower, Large Glass-Walled Conference Room & Large Private Office
- Direct Access to Boulder Creek Path & Two Blocks from Pearl Street Mall
- 10 Dedicated Onsite Parking Spaces at No Additional Expense