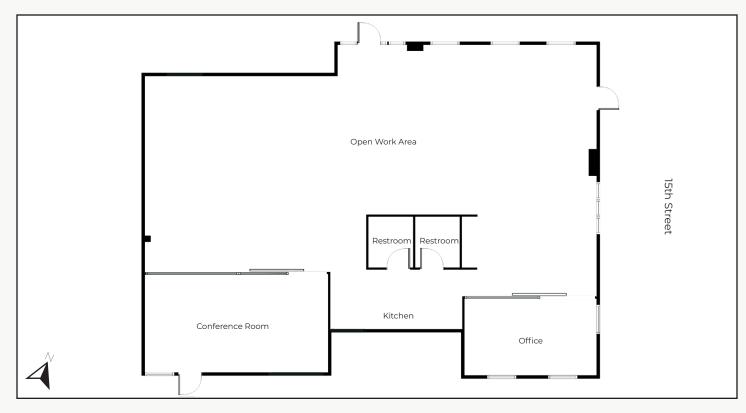

## Beautiful Historic Boulder Office / Retail Space for Lease

| Available Space      | 3,500 sq. ft.            |
|----------------------|--------------------------|
| Lease Rate / sq. ft. | \$21.00 NNN              |
| Expenses / sq. ft.   | \$19.21*                 |
| Available            | November 1, 2024         |
|                      | *Not Including Utilities |

- Downtown First Floor Office or Retail Space with Exposed Brick & Beautiful Wood Timbers, Large Windows Providing Bright Light, High Ceilings & Wood Floors Throughout
- Mostly Open Floor Plan with Spacious Kitchenette, Restroom with Shower, Large Glass-Walled Conference Room & Large Private Office
- Direct Access to Boulder Creek Path & Two Blocks from Pearl Street Mall
- 10 Dedicated Onsite Parking Spaces at No Additional Expense