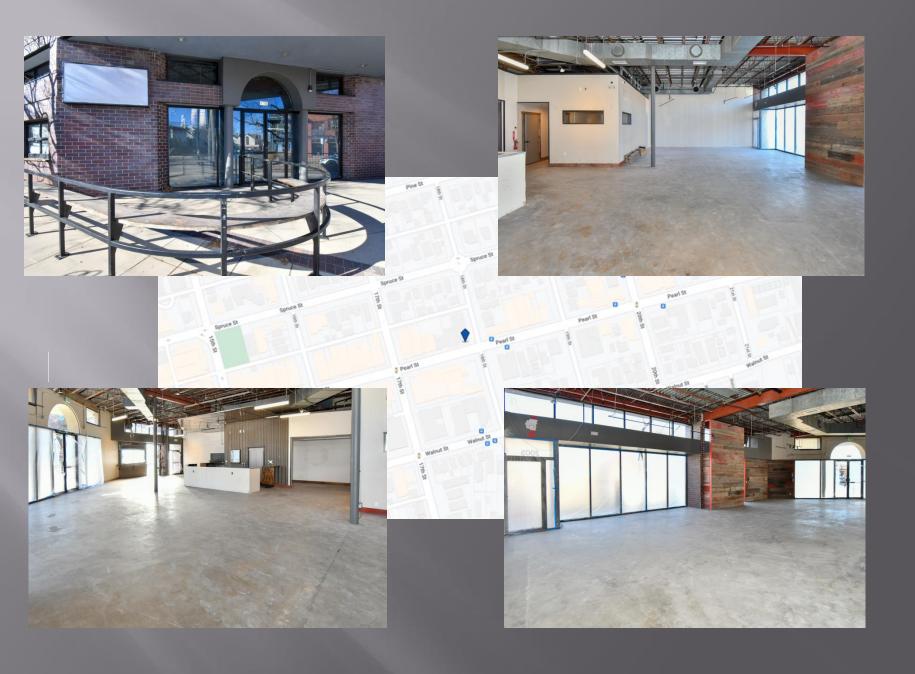

SPACE: 1st Floor

SIZE: 4,333 SF

CEILING: 14'-15'

TERM: Negotiable

RATE: Upon Request

TYPE : Negotiable

1795 Pearl St Boulder, Colorado Located on the Corner of 18<sup>th</sup> and Pearl

Contact: Christine Welker 303.709.4252

Property Type: Retail/Restaurant

Gross Leasable Area:

4,333 SF

Property Subtype:

Storefront Retail/Office

Restaurant/Retail space in prime location on Pearl Street, large windows on both sides of Pearl and 18th streets, heavy traffic. One dedicated parking space. Can also be used for open concept office space.

- Faces Pearl Street
- Large Covered Fenced outdoor patio on Pearl Street
- Open Floor Plan Layout
- Space is in Excellent Condition
- Excellent Location
- Garage Style Window on Pearl Street side