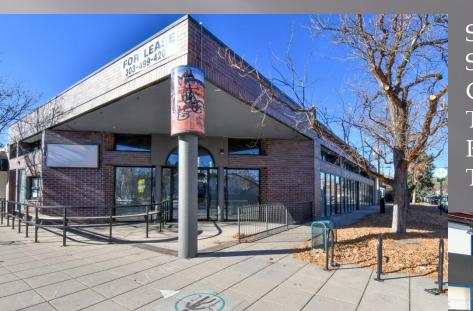

SPACE: 1st Floor

SIZE: 4,333 SF

CEILING: 14'-15'

TERM: Negotiable

RATE: Upon Request

TYPE : Negotiable

1795 Pearl St Boulder, Colorado Located on the Corner of 18<sup>th</sup> and Pearl

Contact: Christine Welker 303.709.4252

Property Type: Retail/Restaurant

Gross Leasable Area:

4,333 SF

Property Subtype:

Storefront Retail/Office

Restaurant/Retail space in prime location on Pearl Street, large windows on both sides of Pearl and 18th streets, heavy traffic. One dedicated parking space. Can also be used for open concept office space.

- Faces Pearl Street
- Large Covered Fenced outdoor patio on Pearl Street
- Open Floor Plan Layout
- Space is in Excellent Condition
- Excellent Location
- Garage Style Window on Pearl Street side