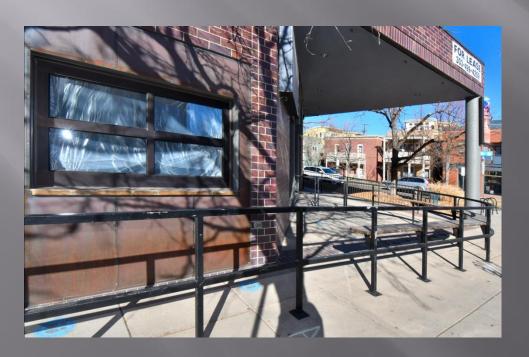

- Faces Pearl Street
- Large Covered Fenced outdoor patio on Pearl Street
- Open Floor Plan Layout
- Space is in Excellent Condition
- Excellent Location
- Garage Style Window on Pearl Street side