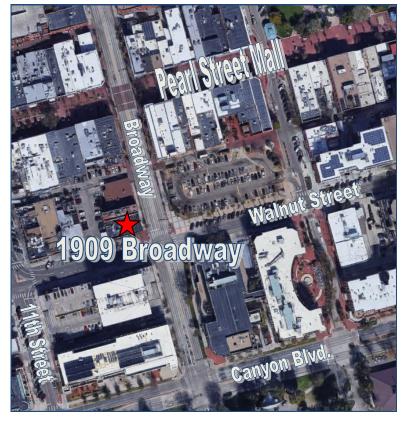

## 1909 Broadway Suite 300 Boulder, CO

1,867 Square Feet

## Office Space Available!

- Prime corner location in busy Downtown Boulder
- Just half a block from Pearl Street Mall
- Great exposure to both vehicle and pedestrian traffic
- Open floorplan with offices
- Kitchenette w/ dishwasher in-suite
- Glass entry provides ample natural light
- 2 restrooms in-suite
- Parking available
- Large finished rooftop patio with amazing Boulder views
- Signage available
- Visible signage opportunity
- Windows w/ Flatiron views
- Parking available
- Elevator