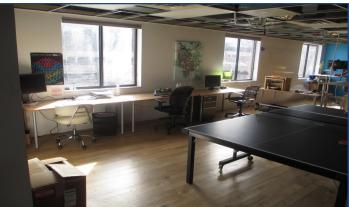

## Office Space Available!

- Prime corner location in busy Downtown Boulder
- Just half a block from Pearl Street Mall
- Great exposure to both vehicle and pedestrian traffic
- Open floorplan with offices
- Kitchenette w/ dishwasher in-suite
- Glass entry provides ample natural light
- 2 restrooms in-suite
- Parking available
- Large finished rooftop patio with amazing Boulder views
- Signage available
- Visible signage opportunity
- Windows w/ Flatiron views
- Parking available
- Elevator