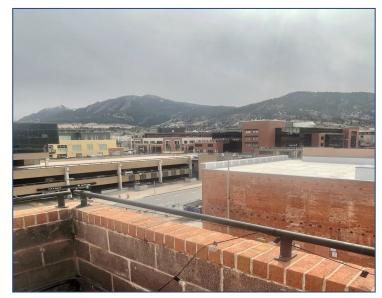

## Office Space Available!

- Prime corner location in busy Downtown Boulder
- Just half a block from Pearl Street Mall
- Great exposure to both vehicle and pedestrian traffic
- Open floorplan with offices
- Kitchenette w/ dishwasher in-suite
- Glass entry provides ample natural light
- 2 restrooms in-suite
- Parking available
- Large finished rooftop patio with amazing Boulder views
- Signage available
- Visible signage opportunity
- Windows w/ Flatiron views
- Parking available
- Elevator