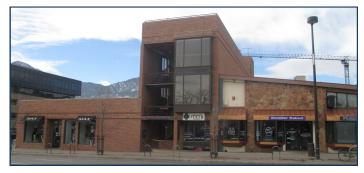

## 1909 Broadway Suite 300 Boulder, CO

1,867 Square Feet

## Office Space Available!

- Prime corner location in busy Downtown Boulder
- Just half a block from Pearl Street Mall
- Great exposure to both vehicle and pedestrian traffic
- Open floorplan with offices
- Kitchenette w/ dishwasher in-suite
- Glass entry provides ample natural light
- 2 restrooms in-suite
- Parking available
- Large finished rooftop patio with amazing Boulder views
- Signage available
- Visible signage opportunity
- Windows w/ Flatiron views
- Parking available
- Elevator