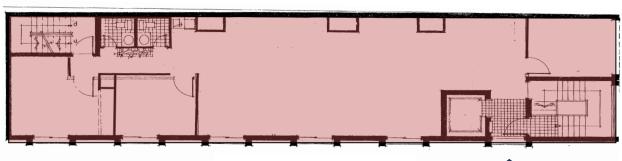

## 1909 Broadway, Suite 300

Third Level Floor Plan

- Available for Lease

| Unit | Square<br>Footage | Price                                         |
|------|-------------------|-----------------------------------------------|
| 300  | 1,867             | \$27.50/SF + \$10.36 (NNN)<br>= \$5,890.39/MO |