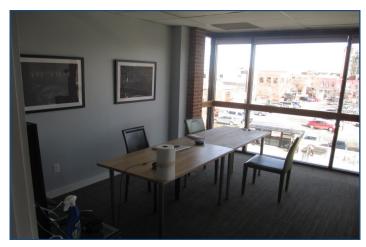

## Office Space Available!

- Prime corner location in busy Downtown Boulder
- Just half a block from Pearl Street Mall
- Great exposure to both vehicle and pedestrian traffic
- Open floorplan with offices
- Kitchenette w/ dishwasher in-suite
- Glass entry provides ample natural light
- 2 restrooms in-suite
- Parking available
- Large finished rooftop patio with amazing Boulder views
- Signage available
- Visible signage opportunity
- Windows w/ Flatiron views
- Parking available
- Elevator