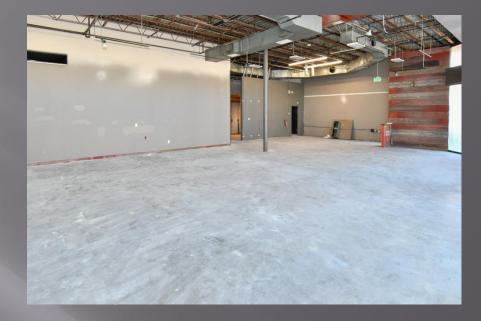

- Open Floor Plan Layout
- 14' 15' Finished Ceilings
- Space is in Excellent Condition
- Excellent location
- Big windows