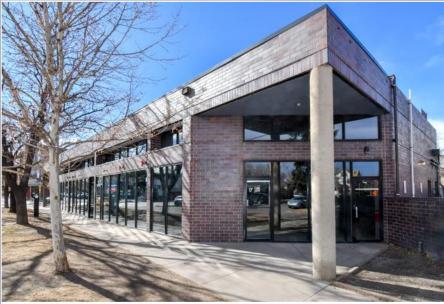

SPACE: 1st Floor SIZE: 2,125 SF CEILING: 14'-15' **TERM:** Negotiable RATE: Upon Request TYPE : Negotiable

2005 18th St Boulder, Colorado Located at 18<sup>th</sup> and Pearl

Contact: Christine Welker 303.709.4252

Property Type: Retail/Restaurant

Property Subtype:

Gross Leasable Area:

2,125 SF

Storefront Retail/Office

Restaurant/retail space in prime location on Pearl Street, large windows on sunny side of street, heavy foot traffic. One dedicated parking space. Can also be used for open concept office space.