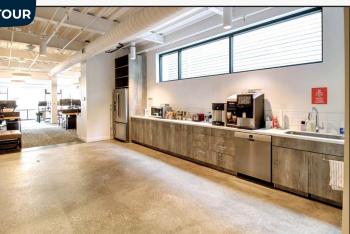

## **Stunning Downtown Boulder Office Space**

| Lease Rate / sq. ft. | \$19.00 NNN |
|----------------------|-------------|
| Expenses / sa ft     | \$23.55*    |

\*Not Including Utilities

4,846 sq. ft.

- Year 1 Introductory Rate \$19.00 NNN, Year 2 \$25.00 NNN & Year 3 \$31.00 NNN
- Gorgeous Downtown Office Space with Large Modern Kitchen Area, Private Offices & Spacious Open Work Areas
- Energy Efficient Construction with Natural Lighting, South to North Exposure, Sky Lights & Operable Windows
- The Heart of Downtown Boulder Across from the St. Julien Hotel & Surrounded by All the Best Amenities Boulder Has to Offer
- Furniture is Included