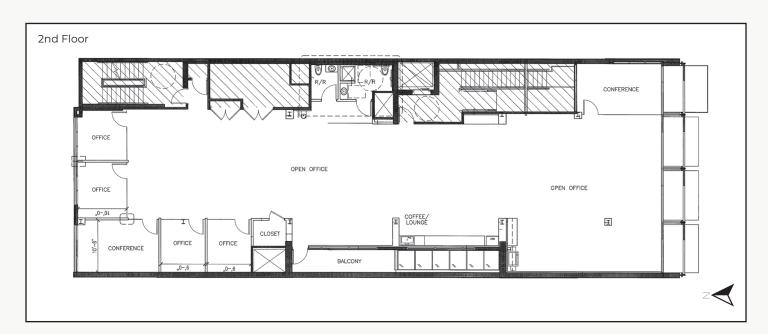

## **Stunning Downtown Boulder Office Space**

| Lease Rate / sq. ft. | \$19.00 NNN |
|----------------------|-------------|
| Expenses / sa ft     | \$23.55*    |

\*Not Including Utilities

4,846 sq. ft.

- Year 1 Introductory Rate \$19.00 NNN, Year 2 \$25.00 NNN & Year 3 \$31.00 NNN
- Gorgeous Downtown Office Space with Large Modern Kitchen Area, Private Offices & Spacious Open Work Areas
- Energy Efficient Construction with Natural Lighting, South to North Exposure, Sky Lights & Operable Windows
- The Heart of Downtown Boulder Across from the St. Julien Hotel & Surrounded by All the Best Amenities Boulder Has to Offer
- Furniture is Included

Available Space

The information included has been obtained from sources believed reliable. While we do not doubt the accuracy of the information, it has not been verified and no guarantee, warranty, or representation is being made.