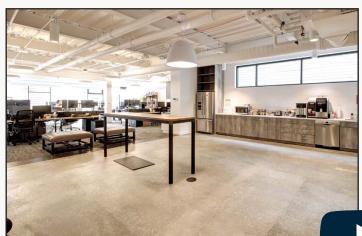

## **Stunning Downtown Boulder Office Space**

| Lease Rate / sq. ft. | \$19.00 NNN |
|----------------------|-------------|
| Expenses / sa ft     | \$23.55*    |

\*Not Including Utilities

4,846 sq. ft.

- Year 1 Introductory Rate \$19.00 NNN, Year 2 \$25.00 NNN & Year 3 \$31.00 NNN
- Gorgeous Downtown Office Space with Large Modern Kitchen Area, Private Offices & Spacious Open Work Areas
- Energy Efficient Construction with Natural Lighting, South to North Exposure, Sky Lights & Operable Windows
- The Heart of Downtown Boulder Across from the St. Julien Hotel & Surrounded by All the Best Amenities Boulder Has to Offer
- Furniture is Included