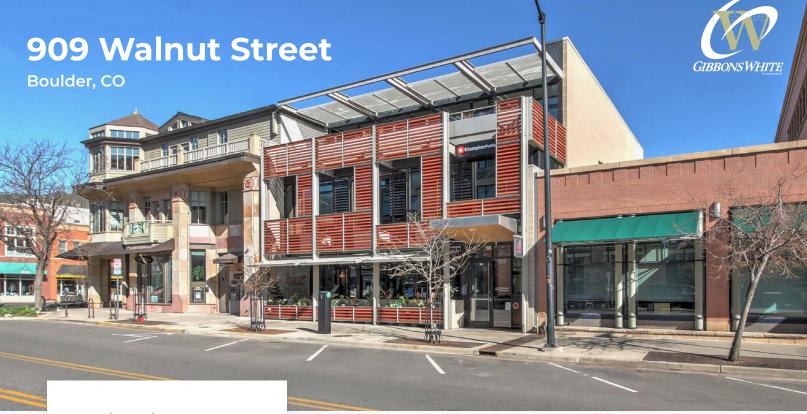

## **Stunning Downtown Boulder Office Space**

| Lease Rate / sq. ft. | \$19.00 NNN |
|----------------------|-------------|
| Expenses / sa ft     | \$23.55*    |

\*Not Including Utilities

4,846 sq. ft.

- Year 1 Introductory Rate \$19.00 NNN, Year 2 \$25.00 NNN & Year 3 \$31.00 NNN
- Gorgeous Downtown Office Space with Large Modern Kitchen Area, Private Offices & Spacious Open Work Areas
- Energy Efficient Construction with Natural Lighting, South to North Exposure, Sky Lights & Operable Windows
- The Heart of Downtown Boulder Across from the St. Julien Hotel & Surrounded by All the Best Amenities Boulder Has to Offer
- Furniture is Included