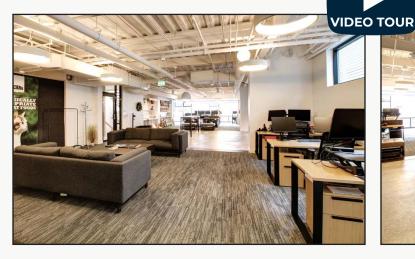

## **Stunning Downtown Boulder Office Space**

| Lease Rate / sq. ft. | \$19.00 NNN |
|----------------------|-------------|
| Expenses / sa ft     | \$23.55*    |

\*Not Including Utilities

4,846 sq. ft.

- Year 1 Introductory Rate \$19.00 NNN, Year 2 \$25.00 NNN & Year 3 \$31.00 NNN
- Gorgeous Downtown Office Space with Large Modern Kitchen Area, Private Offices & Spacious Open Work Areas
- Energy Efficient Construction with Natural Lighting, South to North Exposure, Sky Lights & Operable Windows
- The Heart of Downtown Boulder Across from the St. Julien Hotel & Surrounded by All the Best Amenities Boulder Has to Offer
- Furniture is Included