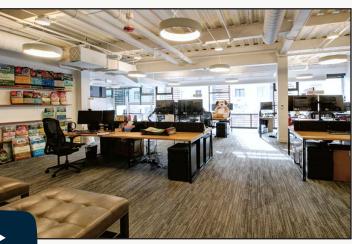

## **Stunning Downtown Boulder Office Space**

| Lease Rate / sq. ft. | \$19.00 NNN |
|----------------------|-------------|
| Expenses / sa ft     | \$23.55*    |

\*Not Including Utilities

4,846 sq. ft.

- Year 1 Introductory Rate \$19.00 NNN, Year 2 \$25.00 NNN & Year 3 \$31.00 NNN
- Gorgeous Downtown Office Space with Large Modern Kitchen Area, Private Offices & Spacious Open Work Areas
- Energy Efficient Construction with Natural Lighting, South to North Exposure, Sky Lights & Operable Windows
- The Heart of Downtown Boulder Across from the St. Julien Hotel & Surrounded by All the Best Amenities Boulder Has to Offer
- Furniture is Included