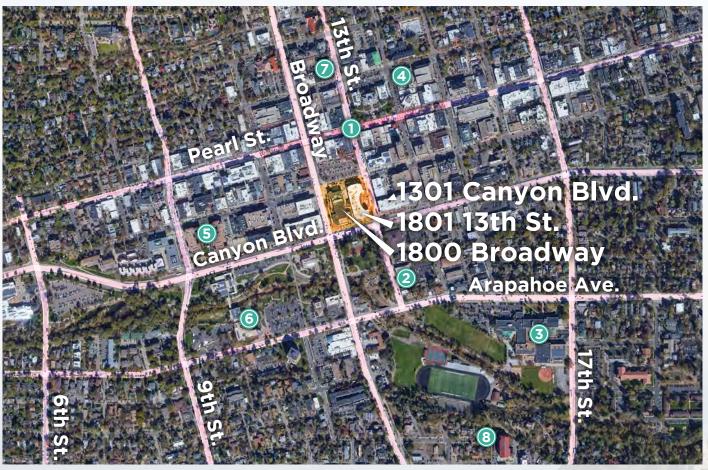

### 1801 13th Street | 1301 Canyon Boulevard | 1800 Broadway

# **Conveniently** located near public transportation, bus lines, bike access, and pedestrian corridors

- 1) Pearl Street Mall
- 2) Boulder Museum of Cont. Art
- 3) Boulder High School
- 4) Boulder Theater

#### Restaurants

Hapa Sushi Grill T/aco Rio Grande Mexican Corrida Pasta Jay's Sushi Zanmai 5 St. Julien Hotel & Spa
6 Boulder Public Library
7 Hotel Boulderado

University of Colorado

Steakhouse No. 316 Avanti Food and Beverage Arabesque Cafe Classico Lucile's Creole Cafe Bohemian Biergarten