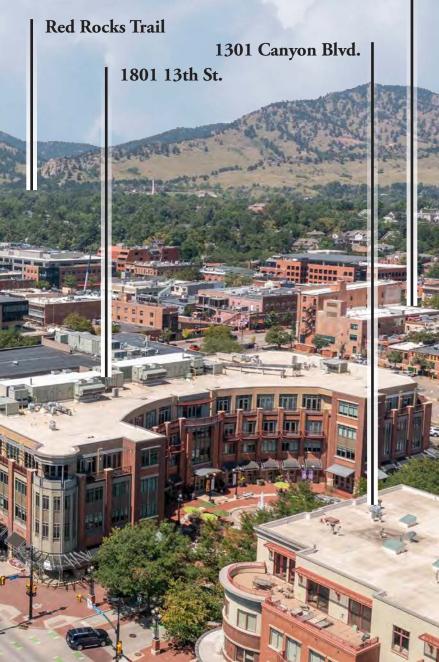

### 1801 13th Street | 1301 Canyon Boulevard | 1800 Broadway

#### 1800 Broadway

Pearl St. Mall

Premier property in downtown Boulder, with open and office intensive space available.

Heart of downtown Boulder

Spectacular views of the Flatirons

## **Prominent** visibility

A true community and amenity rich environment.