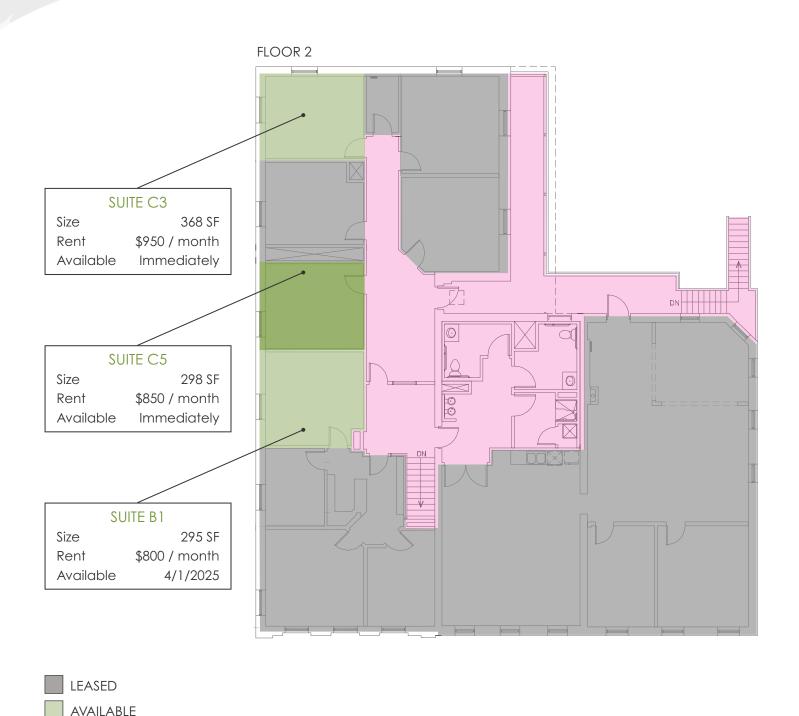

### SINGLE SUITES

UNIT B1

**RENT** \$800 / month (includes utilities)

SIZE 295 SF

**AVAILABLE** 

April 1, 2025

UNIT C3

**RENT** 

\$950 / month (includes utilities)

SIZE 368 SF

**AVAILABLE** 

**Immediately** 

UNIT

C5

**RENT** 

\$850 / month (includes utilities)

SIZE 298 SF

**AVAILABLE** Immediately

**CHAD HENRY** 

chenry@wwreynolds.com

**DREW WEIMAN** 

drew@wwreynolds.com

## FLOOR PLAN

**CHAD HENRY** 

**DREW WEIMAN** drew@wwreynolds.com

COMMON AREA