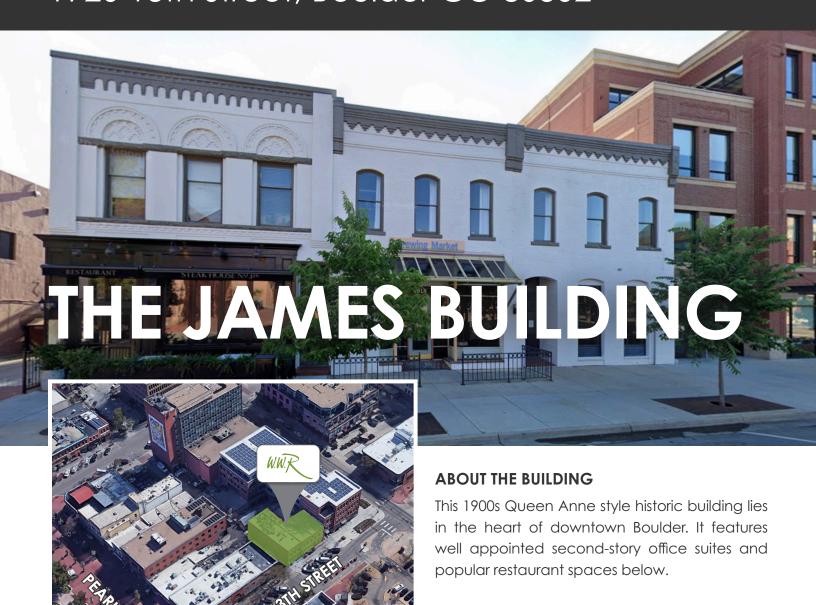

# 1920 13th Street, Boulder CO 80302

- Single office suites available for lease
- 2-story historic mixed-use building in the heart of Downtown Boulder
- Walking distance to the Pearl Street Mall & RTD Transit Station
- CAGID District RTD Eco Passes Available
  Free to full time employees

#### 1920 13TH STREET, BOULDER, CO 80302