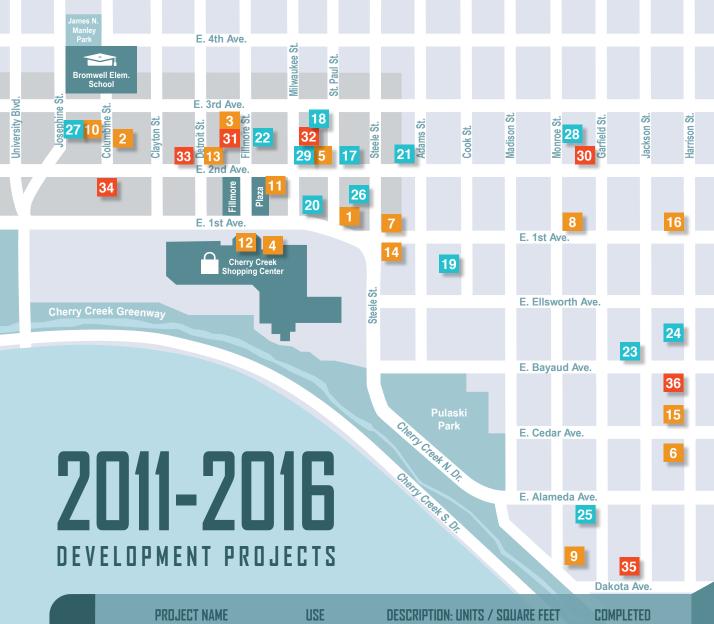

For more information, visit: cherrycreekaba.com

- Published January 2017 -

SPONSORED BY:

PRESENTED BY:

Colorado Blvd.

100 St. Paul Office/Retail 132,000 SF Office / 14,000 SF Retail Office/Residential/Retail Office/Retail 3,000 SF Office / 3,000 SF Retail 3300 E 1st Ave. 33,000 SF Retail Adolph Coors Foundation HQ Office/Retail 15,000 SF Office / 12,000 SF Retail Coda Cherry Creek Residential/Retail 182 Residences / 4,800 SF Retail First Citizens Bank Gables Cherry Creek I Residential 289 Residences HALCYON, a hotel in Cherry Creek 154 Rooms / 3,900 SF Retail Hotel/Retail Residential/Retail 53,000 SF Retail **RH Gallery** 13 Room and Board 7,000 SF Retail 14 Residential/Retail 218 Residences / 17,000 SF Retail Terrace South

COMPLETION PROJECT NAME **DESCRIPTION: UNITS / SQUARE FEET** 210 St. Paul 17 81 Residences / 10,500 SF Retail Residential/Retail 84 Residences / 42,000 SF Retail 255 St. Paul & 3000 E 3rd Ave. Residential/Retail 19 20 ANB Bank Redevelopment Office/Retail 4,000 SF Retail Office/Retail 110,000 SF Office / 11,500 SF Retail Civica Cherry Creek Office/Retail **FWD Cherry Creek** 23 7 Residences Residential Gables Cherry Creek II 122 Residences Residential/Retail 71 Residences / 3,787 SF Retail 26 Marriott Moxy Hotel 170 Rooms 2017 28 200 Rooms Rollnick Hotel - Autograph Collection Hotel 29

USE

|          |    | PROJECT NAME               | USE                | DESCRIPTION: UNITS / SQUARE FEET   | COMPLETION |
|----------|----|----------------------------|--------------------|------------------------------------|------------|
|          | 30 | 201 Garfield               | Residential        | TBD                                | TBD        |
|          | 31 | 235 Fillmore               | Office/Retail      | 71,000 SF Office / 9,900 SF Retail | 2018       |
| ANNDUNCE | 32 | 242 and 246 Milwaukee      | Office/Retail      | 40,000 SF Office / 5,000 SF Retail | TBD        |
|          | 33 | 2nd & Detroit              | Office/Retail      | 70,000 SF Office / 5,000 SF Retail | 2018       |
|          | 34 | Clayton Lane Redevelopment | Retail/Residential | TBD Mixed Use                      | TBD        |
| =        | 35 | Gables Cherry Creek III    | Residential        | 255 Residences                     | TBD        |
| $\equiv$ | 36 | The Cassidy                | Residential        | 37 Residences                      | 2018       |
|          |    |                            |                    |                                    |            |