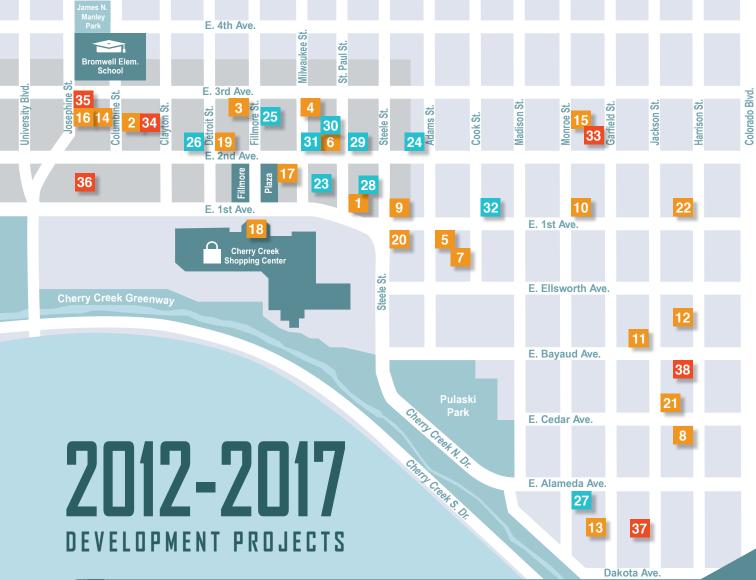

For more information, visit cherrycreeknorth.com or cherrycreekaba.com

- Published January 2018 -

**SPONSORED BY:** 

**PRESENTED BY:** 

PRINT PARTNER:

DESCRIPTION: UNITS & SQUARE FEET PROJECT NAME USE COMPLETED Office/Retail 132,000 SF Office / 14,000 SF Retail 100 Saint Paul 2015 Office/Residential/Retail 80,000 SF Office / 71 Residences / 30,000 SF Retail 250 Columbine Office/Retail 3,000 SF Office / 3,000 SF Retail 8,565 SF Retail 3300 E. 1st Ave. Retail 33,000 SF Retail 15,000 SF Office / 12,000 SF Retail Adolph Coors Foundation HQ Office/Retail Alexan Cherry Creek 164 Residences 8 9 10 Coda Cherry Creek Residential/Retail 182 Residences / 4,800 SF Retail First Citizens Bank 5,841 SF Retail 11 12 FWD Cherry Creek Residential 7 Residences Residential 289 Residences 14 154 Rooms / 11,000 SF Retail Hotel/Retail 15 16 Moxy Hotel 170 Rooms Residential/Retail 27 Residences / 6,700 SF Retail 18 19 **RH Gallery** Retail 53,000 SF Retail Room & Board Retail 7,000 SF Retail 20 **Terrace South** Residential 15 Residences

COMPLETED

PROJECT NAME **DESCRIPTION: UNITS & SQUARE FEET** USE COMPLETION 23 ANB Bank Redevelopment 4,000 SF Retail Office/Retail Civica Cherry Creek Office/Retail 110,000 SF Office / 11,500 SF Retail Office/Retail 28 81 Residences / 10,500 SF Retail 29 Residential/Retail 30 St. Paul Collection - No. 255 84 Residences / 33,435 SF Retail Residential/Retail The Jacquard Hotel & Rooftop Hotel/Retail 201 Rooms / 1,800 SF Retail UC Health Cook St. Facility Medical Office 88,000 SF Office 32

|           |    | PROJECT NAME                  | USE                | DESCRIPTION: UNITS & SQUARE FEET    | COMPLETION |
|-----------|----|-------------------------------|--------------------|-------------------------------------|------------|
| ANNOUNGED | 33 | 201 Garfield St.              | Residential        | TBD                                 | TBD        |
| 닐ㅣ        | 34 | 233 Clayton St.               | Commercial         | TBD                                 | TBD        |
| =         | 35 | 2414 E. 3rd Ave.              | Office/Retail      | 55,364 SF Office / 11,043 SF Retail | 2019       |
| =         | 36 | Clayton Lane Redevelopment    | Retail/Residential | TBD                                 | TBD        |
|           | 37 | Gables Cherry Creek Phase III | Residential        | 255 Residences                      | TBD        |
| ⋖         | 38 | The Cassidy                   | Residential        | 37 Residences                       | TBD        |
|           |    |                               |                    |                                     |            |