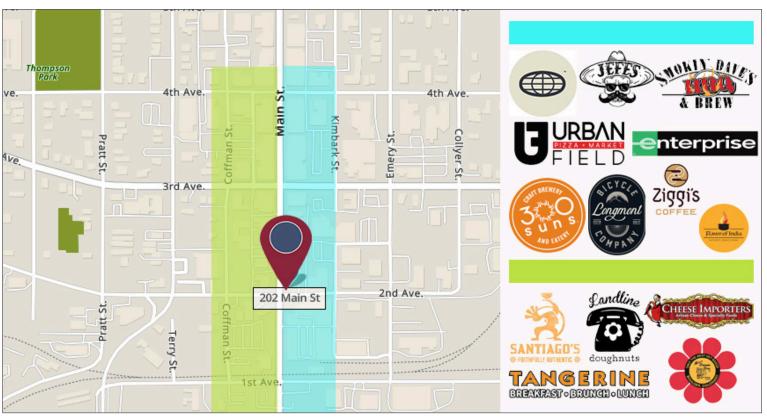

# DOWNTOWN PROFESSIONAL OFFICE FOR LEASE

202 Main Street, Longmont, CO 80501

# DOWNTOWN PROFESSIONAL OFFICE FOR LEASE

202 Main Street, Longmont, CO 80501

PROPERTY LOCATION

For a complete disclaimer, please see page one of this brochure