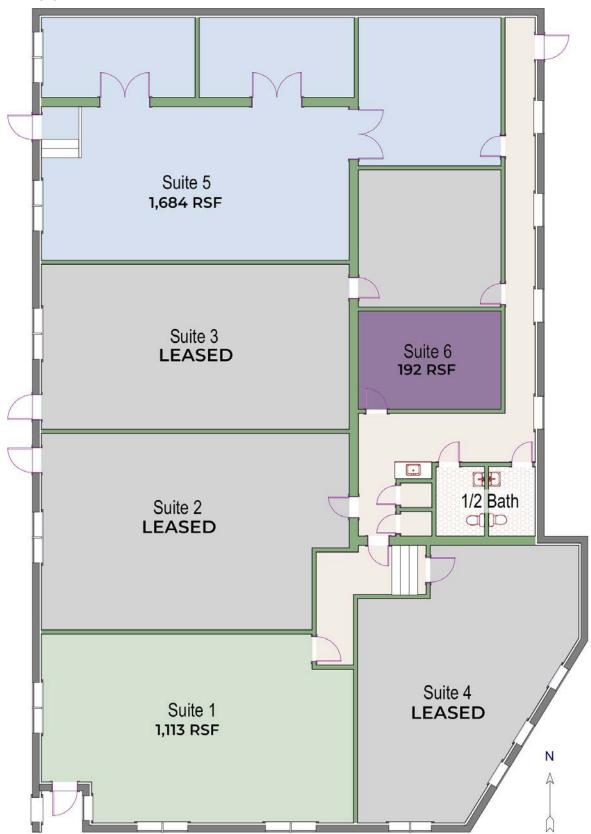

### PROPERTY FLOOR PLAN

 Suite 1
 1,113 RSF

 Suite 5
 1,684 RSF

 Suite 6
 192 RSF

 Total Available:
 2,989 RSF

**Timing** Immediately

**Lease Rates:** 

 Suite 1
 \$17.00/RSF NNN

 Suite 5
 \$15.00/RSF NNN

 Suite 6
 \$500.00/Month Gross

**Expenses (Est)** \$9.00/RSF + Utilities

**Parking** On-site

**Zoning** MU-C

FOR MORE INFORMATION