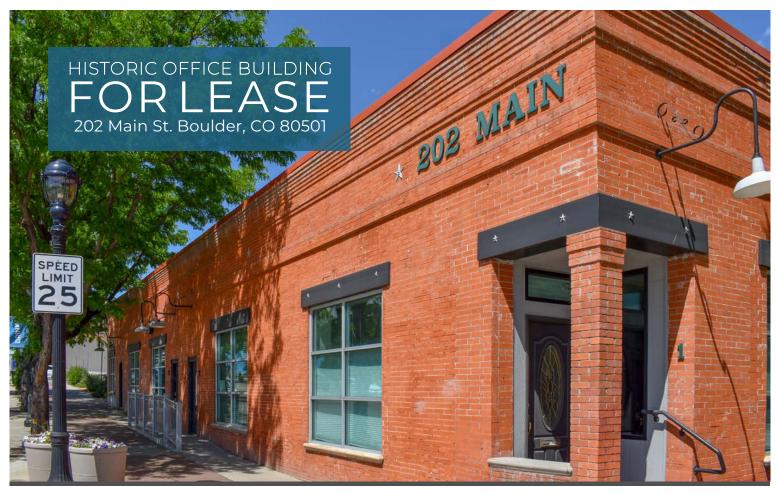

# DOWNTOWN PROFESSIONAL OFFICE FOR LEASE

202 Main Street, Longmont, CO 80501

### **PROPERTY HIGHLIGHTS**

Secure your spot at one of Longmont's historic downtown buildings! Located at a prominent hard corner on Main St., this property offers unparalleled visibility and high-traffic exposure. Benefit from excellent signage opportunities to enhance your brand presence. The building features private parking, ensuring convenience for clients and staff, as well as high-end tenant finishes that create a professional and inviting atmosphere. This prime location is perfect for any professional office users looking to establish or expand their business in a vibrant and historic setting. Don't miss out on this exceptional leasing opportunity—elevate your business in Longmont's bustling downtown!