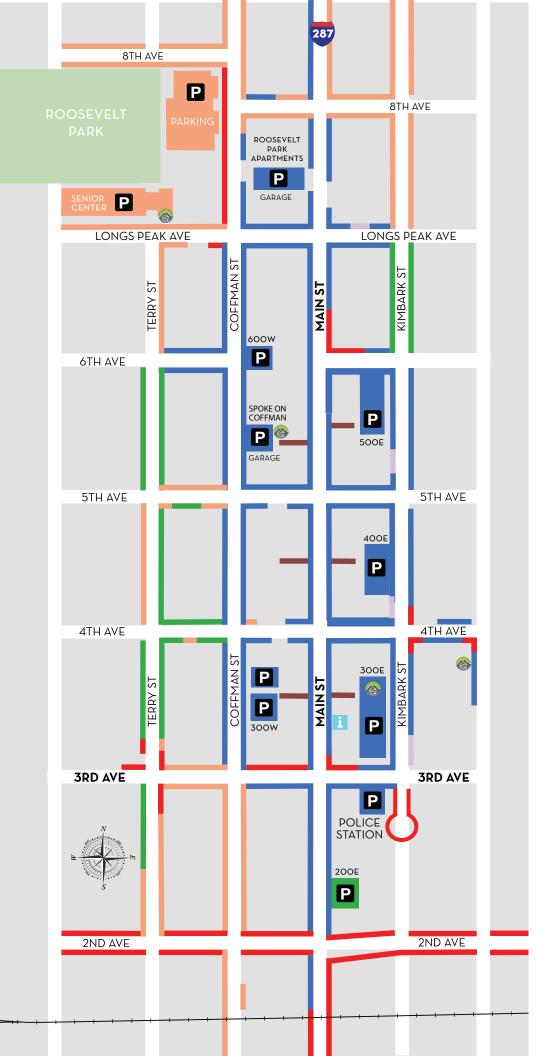

# DOWNTOWN PARKING MAP

### STREET PARKING TIME LIMITS

ALL DAY

3 HOUR

2 HOUR

1 HOUR

1/2 HOUR

NO PARKING

BREEZEWAY

PUBLIC PARKING LOT

# ELECTRIC CHARGING STATION

## HANDICAP PARKING

Handicap parking is available in parking lots and on street. Vehicles with a handicap placard are exempt from time limits.

DAY PERMITS
Public Parking Lot Day Permits
can be purchased for \$5/day at
320 Main St., M-F 9am-4pm

#### MAP NOT TO SCALE

NOTE: Please adhere to all Street Parking
Restriction Signs which take
precedence over this map. Please
respect adjacent residential
neighborhoods and use commerical
streets and lots.