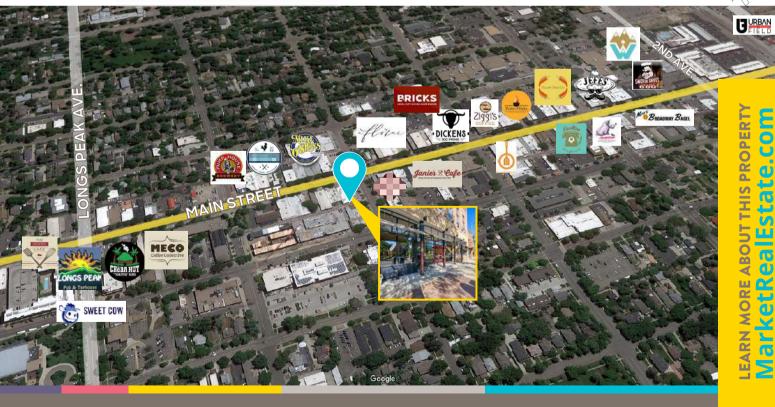

And WORK is beautiful in this storied and stunning building on Longmont's main street. With two suites available for lease, you can have either, or both! The main floor, Suite 100, offers a gorgeous restaurant for lease in the style of a parisian brasserie - complete with a hand-built bar and 500 square feet of trottoir (patio) for that sidewalk cafe experience. The second floor, Suite 200, offers an exquisite, large office space with a massive skylight and an exceptional mix of private offices and open work areas. Both have charming ceramic ceilings and architectural flourish. Truly a must-see. Are you ready for la belle vie?