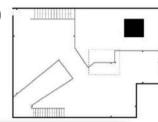

## SUITE 100 RETAIL | 6,000 SF | \$19 NNN

#### **SPACE HIGHLIGHTS**

- Full-service restaurant with hand-built Parisian style service bar
- Existing Hotel & Restaurant liquor license
- Upgraded 12' hood
- Above ground grease trap with plans available for larger below ground gallon grease trap
- Large 1,166 SF event/ballroom space
- Secondary, fully equipped service bar
- Historic ceramic ceiling tiles and 15' ceilings
- Includes 500 SF of covered patio covered by liquor license
- Includes basement storage

### **SUITE 100**