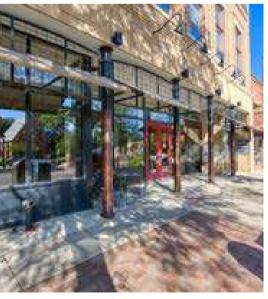

And WORK is beautiful in this storied and stunning building on Longmont's main street. With two suites available for lease, you can have either, or both! The main floor, Suite 100, offers a gorgeous restaurant for lease in the style of a parisian brasserie - complete with a hand-built bar and 500 square feet of trottoir (patio) for that sidewalk cafe experience. The second floor, Suite 200, offers an exquisite, large office space with a massive skylight and an exceptional mix of private offices and open work areas. Both have charming ceramic ceilings and architectural flourish. Truly a must-see. Are you ready for la belle vie?

#### **SPACE HIGHLIGHTS**

- Full-service restaurant with hand-built Parisian style service bar
- Existing Hotel & Restaurant liquor license
- Upgraded 12' hood
- Above ground grease trap with plans available for larger below ground gallon grease trap
- Large 1,166 SF event/ballroom space
- Secondary, fully equipped service bar
- Historic ceramic ceiling tiles and 15' ceilings
- Includes 500 SF of covered patio covered by liquor license
- Includes basement storage