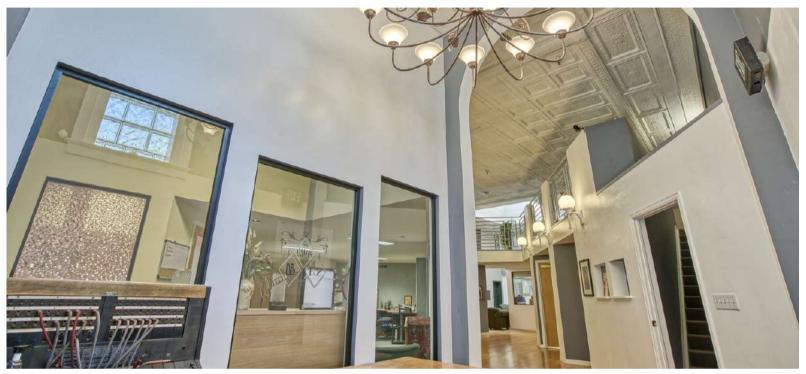

And WORK is beautiful in this storied and stunning building on Longmont's main street. With two suites available for lease, you can have either, or both! The main floor, Suite 100, offers a gorgeous restaurant for lease in the style of a parisian brasserie - complete with a hand-built bar and 500 square feet of trottoir (patio) for that sidewalk cafe experience. The second floor, Suite 200, offers an exquisite, large office space with a massive skylight and an exceptional mix of private offices and open work areas. Both have charming ceramic ceilings and architectural flourish. Truly a must-see. Are you ready for la belle vie?

### **SPACE HIGHLIGHTS**

- A mix of private offices, open work areas, and studio space
- Separate exterior entrance
- Elevator access
- Full kitchen with range and fridge
- Multiple bathrooms and a shower
- 15' ceilings with original ceramic tiles
- Mezzanine/Loft with an additional 1,787 SF
- Abundant natural light from large skylights and windows
- Bonus attic storage