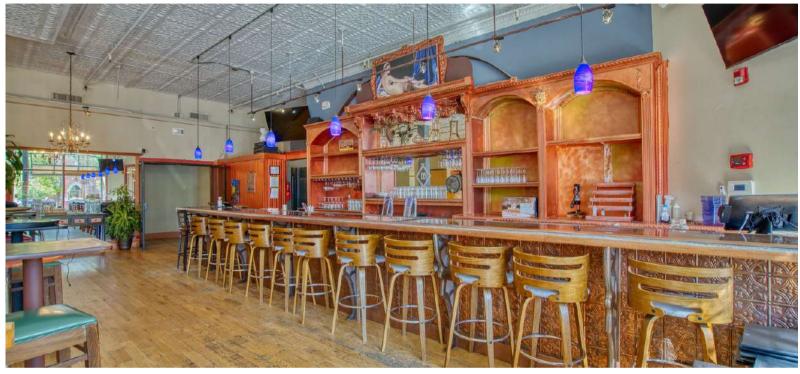

#### **SPACE HIGHLIGHTS**

- Full-service restaurant with hand-built Parisian style service bar
- Existing Hotel & Restaurant liquor license
- Upgraded 12' hood
- Above ground grease trap with plans available for larger below ground gallon grease trap
- Large 1,166 SF event/ballroom space
- Secondary, fully equipped service bar
- Historic ceramic ceiling tiles and 15' ceilings
- Includes 500 SF of covered patio covered by liquor license
- Includes basement storage

### **SUITE 100**