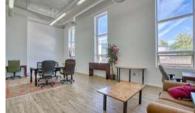

# SUITE 200 OFFICE | 7,472 SF | \$13 NNN

### **SPACE HIGHLIGHTS**

- A mix of private offices, open work areas, and studio space
- Separate exterior entrance
- Elevator access
- Full kitchen with range and fridge
- Multiple bathrooms and a shower
- 15' ceilings with original ceramic tiles
- Mezzanine/Loft with an additional 1,787 SF
- Abundant natural light from large skylights and windows
- Bonus attic storage