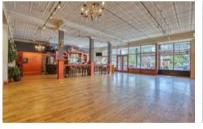

#### **SPACE HIGHLIGHTS**

- Full-service restaurant with hand-built Parisian style service bar
- Existing Hotel & Restaurant liquor license
- Upgraded 12' hood
- Above ground grease trap with plans available for larger below ground gallon grease trap
- Large 1,166 SF event/ballroom space
- Secondary, fully equipped service bar
- Historic ceramic ceiling tiles and 15' ceilings
- Includes 500 SF of covered patio covered by liquor license
- Includes basement storage

### **SUITE 100**