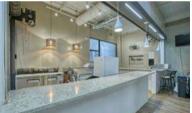

### **SPACE HIGHLIGHTS**

- A mix of private offices, open work areas, and studio space
- Separate exterior entrance
- Elevator access
- Full kitchen with range and fridge
- Multiple bathrooms and a shower
- 15' ceilings with original ceramic tiles
- Mezzanine/Loft with an additional 1,787 SF
- Abundant natural light from large skylights and windows
- Bonus attic storage

### SUITE 200 1st floor

SUITE 200 Loft

CLICK HERE for Ste. 200 virtual tour