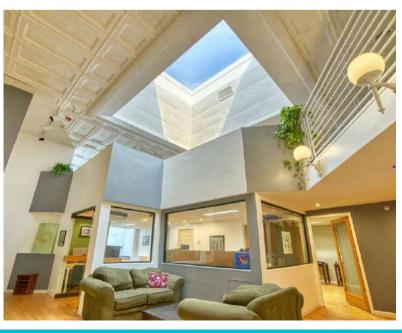

And WORK is beautiful in this storied and stunning building on Longmont's main street. With two suites available for lease, you can have either, or both! The main floor, Suite 100, offers a gorgeous restaurant for lease in the style of a parisian brasserie - complete with a hand-built bar and 500 square feet of trottoir (patio) for that sidewalk cafe experience. The second floor, Suite 200, offers an exquisite, large office space with a massive skylight and an exceptional mix of private offices and open work areas. Both have charming ceramic ceilings and architectural flourish. Truly a must-see. Are you ready for la belle vie?

### **SPACE HIGHLIGHTS**

- A mix of private offices, open work areas, and studio space
- Separate exterior entrance
- Elevator access
- Full kitchen with range and fridge
- Multiple bathrooms and a shower
- 15' ceilings with original ceramic tiles
- Mezzanine/Loft with an additional 1,787 SF
- Abundant natural light from large skylights and windows
- Bonus attic storage