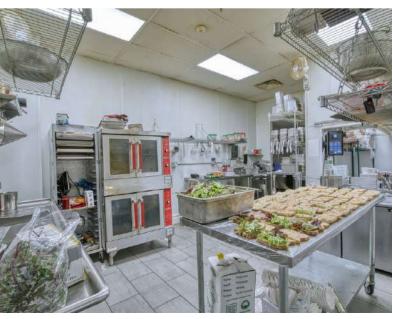

#### **SPACE HIGHLIGHTS**

- Full-service restaurant with hand-built Parisian style service bar
- Existing Hotel & Restaurant liquor license
- Upgraded 12' hood
- Above ground grease trap with plans available for larger below ground gallon grease trap
- Large 1,166 SF event/ballroom space
- Secondary, fully equipped service bar
- Historic ceramic ceiling tiles and 15' ceilings
- Includes 500 SF of covered patio covered by liquor license
- Includes basement storage