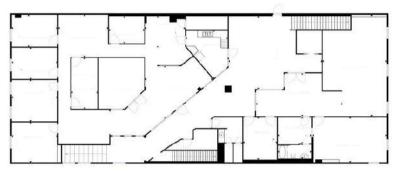

# SUITE 200 OFFICE | 7,472 SF | \$13 NNN

### **SPACE HIGHLIGHTS**

- A mix of private offices, open work areas, and studio space
- Separate exterior entrance
- Elevator access
- Full kitchen with range and fridge
- Multiple bathrooms and a shower
- 15' ceilings with original ceramic tiles
- Mezzanine/Loft with an additional 1,787 SF
- Abundant natural light from large skylights and windows
- Bonus attic storage

### SUITE 200 1st floor

SUITE 200 Loft

CLICK HERE for Ste. 200 virtual tour