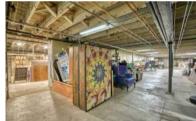

### **SPACE HIGHLIGHTS**

- A mix of private offices, open work areas, and studio space
- Separate exterior entrance
- Elevator access
- Full kitchen with range and fridge
- Multiple bathrooms and a shower
- 15' ceilings with original ceramic tiles
- Mezzanine/Loft with an additional 1,787 SF
- Abundant natural light from large skylights and windows
- Bonus attic storage

### SUITE 200 1st floor

SUITE 200 Loft

CLICK HERE for Ste. 200 virtual tour