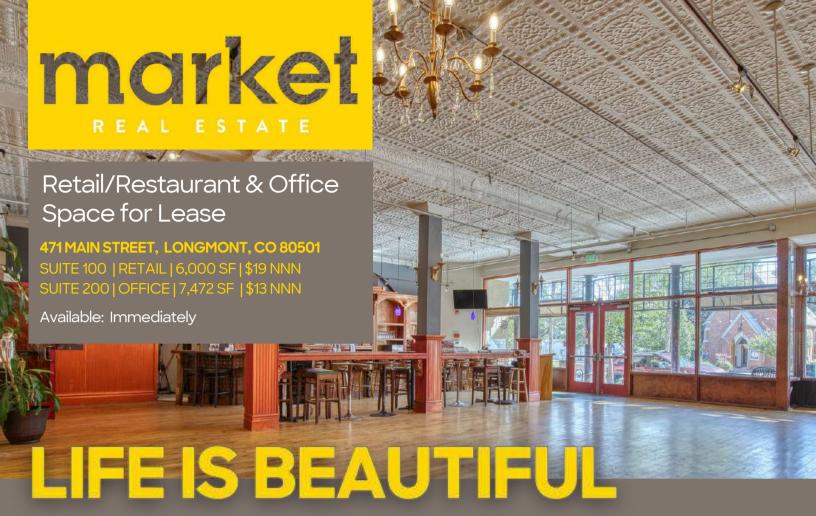

And WORK is beautiful in this storied and stunning building on Longmont's main street. With two suites available for lease, you can have either, or both! The main floor, Suite 100, offers a gorgeous restaurant for lease in the style of a parisian brasserie - complete with a hand-built bar and 500 square feet of trottoir (patio) for that sidewalk cafe experience. The second floor, Suite 200, offers an exquisite, large office space with a massive skylight and an exceptional mix of private offices and open work areas. Both have charming ceramic ceilings and architectural flourish. Truly a must-see. Are you ready for la belle vie?

## SUITE 100 RETAIL | 6,000 SF | \$19 NNN

# SUITE 200 OFFICE | 7,472 SF | \$13 NNN

#### **SPACE HIGHLIGHTS**

- Full-service restaurant with hand-built Parisian style service bar
- Existing Hotel & Restaurant liquor license
- Upgraded 12' hood
- Above ground grease trap with plans available for larger below ground gallon grease trap
- Large 1,166 SF event/ballroom space
- Secondary, fully equipped service bar
- Historic ceramic ceiling tiles and 15' ceilings
- Includes 500 SF of covered patio covered by liquor license
- Includes basement storage

### **SPACE HIGHLIGHTS**

- A mix of private offices, open work areas, and studio space
- Separate exterior entrance
- Elevator access
- Full kitchen with range and fridge
- Multiple bathrooms and a shower
- 15' ceilings with original ceramic tiles
- Mezzanine/Loft with an additional 1,787 SF
- Abundant natural light from large skylights and windows
- Bonus attic storage