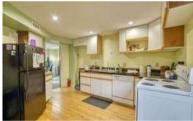

### **SPACE HIGHLIGHTS**

- A mix of private offices, open work areas, and studio space
- Separate exterior entrance
- Elevator access
- Full kitchen with range and fridge
- Multiple bathrooms and a shower
- 15' ceilings with original ceramic tiles
- Mezzanine/Loft with an additional 1,787 SF
- Abundant natural light from large skylights and windows
- Bonus attic storage