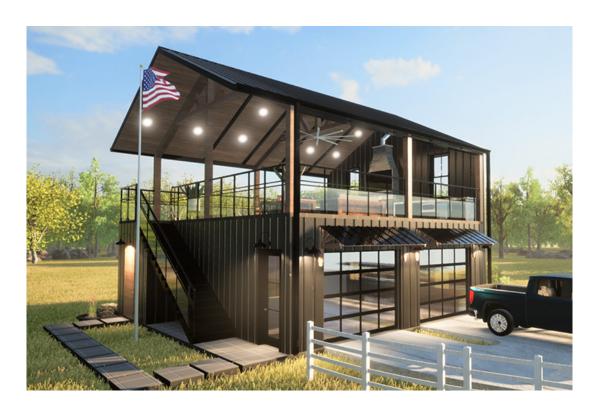

## **DAIRY QUEEN Business Incubators** (Shipping Container) Patio and Seating - Lawn Games Propsoed Welcome Center Trees in Boxes - Shade Sails **Building/Garage with** Rooftop Patio Stage and **Future Mural Swing Seats** Picnic Tables **Astroturf Circles** - Surface Applied Mural **6TH AVENUE PUMPHOUSE BREWERY**

## 600 MAIN STREET - OPTION 1

The Longmont Downtown Development Authority (LDDA) is looking at ways to potentially re-purpose the old gas station site on the Northeast corner of Main St & 6th Ave as a public gathering space.