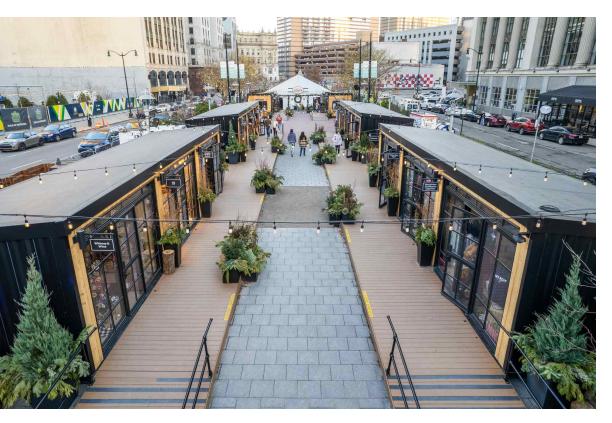

## **DAIRY QUEEN Swing Seats Business Incubators** (Shipping Container) **Dual Tier Decking and Patio** Outdoor Games Shade Sails Surface Applied Mural Flexible Seating Picnic Tables **6TH AVENUE PUMPHOUSE BREWERY**

## 600 MAIN STREET - OPTION 2

The Longmont Downtown Development Authority (LDDA) is looking at ways to potentially re-purpose the old gas station site on the Northeast corner of Main St & 6th Ave as a public gathering space.