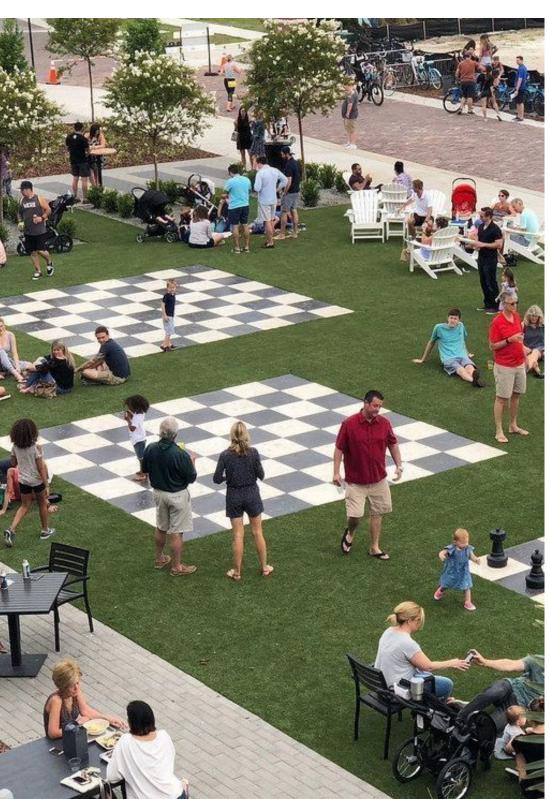

## **DAIRY QUEEN Business Incubators** (Shipping Container) Patio and Seating - Lawn Games Propsoed Welcome Center Trees in Boxes - Shade Sails **Building/Garage with** Rooftop Patio Stage and **Future Mural Swing Seats** Picnic Tables **Astroturf Circles** - Surface Applied Mural **6TH AVENUE PUMPHOUSE BREWERY**

## 600 MAIN STREET - OPTION 1

The Longmont Downtown Development Authority (LDDA) is looking at ways to potentially re-purpose the old gas station site on the Northeast corner of Main St & 6th Ave as a public gathering space.