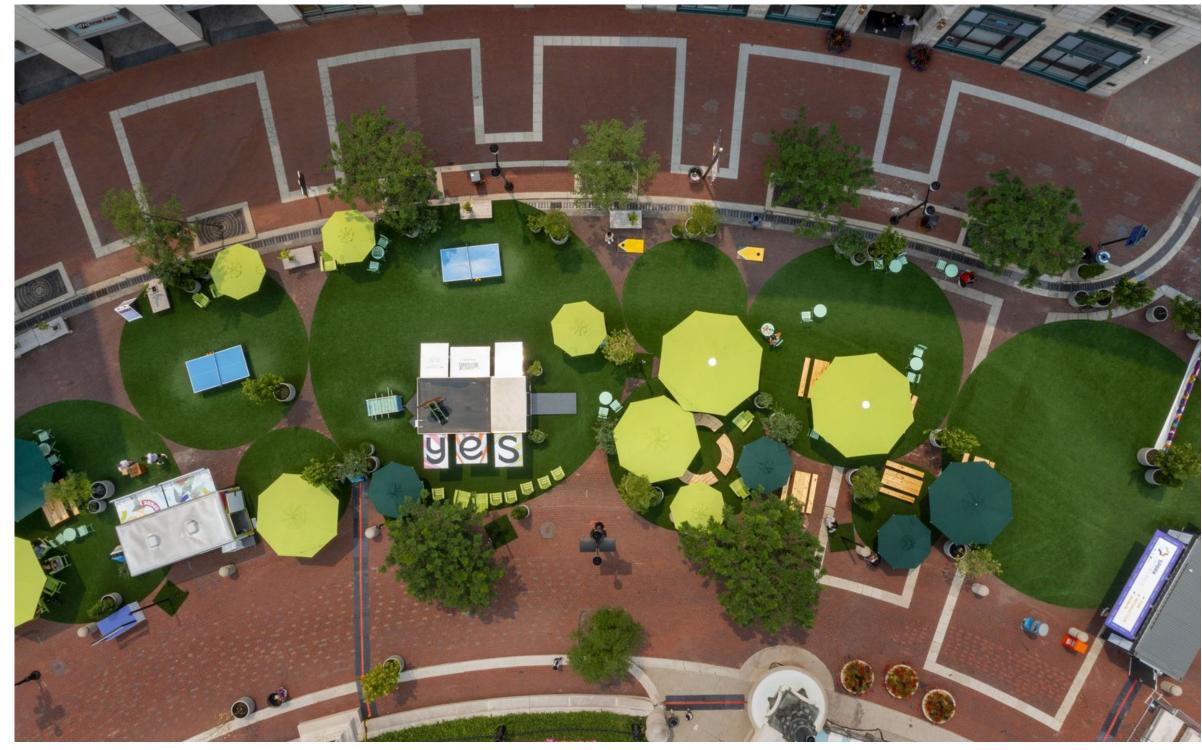

## **DAIRY QUEEN Business Incubators** (Shipping Container) Patio and Seating - Lawn Games Propsoed Welcome Center Trees in Boxes - Shade Sails **Building/Garage with** Rooftop Patio Stage and **Future Mural Swing Seats** Picnic Tables **Astroturf Circles** - Surface Applied Mural **6TH AVENUE PUMPHOUSE BREWERY**