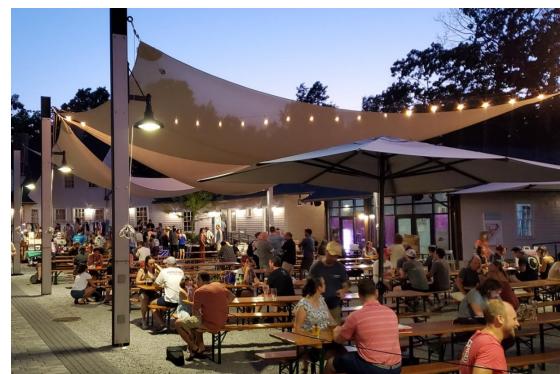

## **DAIRY QUEEN Business Incubators** (Shipping Container) Patio and Seating - Lawn Games Propsoed Welcome Center Trees in Boxes - Shade Sails **Building/Garage with** Rooftop Patio Stage and **Future Mural Swing Seats** Picnic Tables **Astroturf Circles** - Surface Applied Mural **6TH AVENUE PUMPHOUSE BREWERY**

## **DAIRY QUEEN Swing Seats Business Incubators** (Shipping Container) **Dual Tier Decking and Patio** Outdoor Games Shade Sails Surface Applied Mural Flexible Seating Picnic Tables **6TH AVENUE PUMPHOUSE BREWERY**