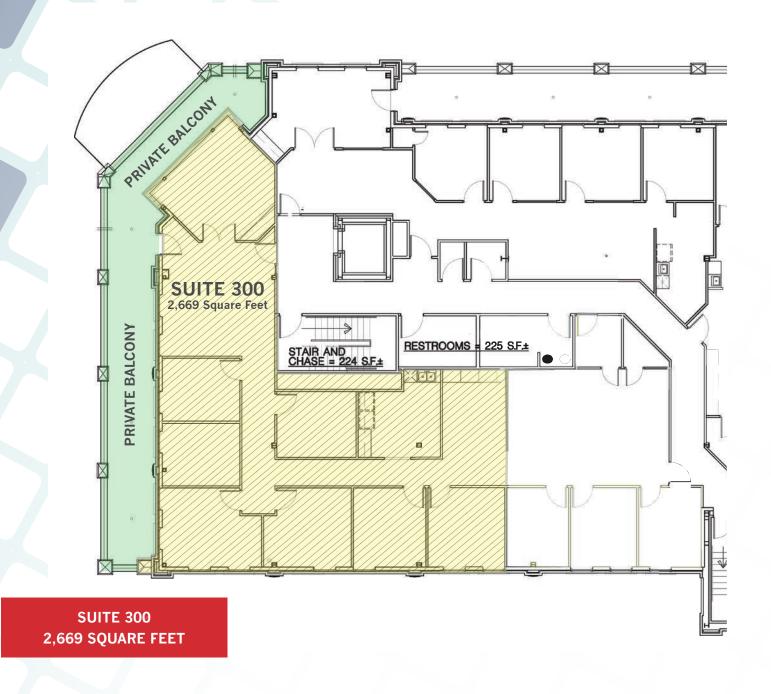

- Total Space Available For Lease: 2,669 SF
  - Suite 300 -2,669 SF
- Lease Rate: Negotiable
- Western mountain views
- Ample on site and close in street parking
- Ideal location in Longmont's Downtown and Arts& Entertainment District
- 20-Acre Roosevelt Park 1 block away
- Across the street from luxury Roosevelt Park Apartments development
- Regional RTD Park and Ride 1 block away