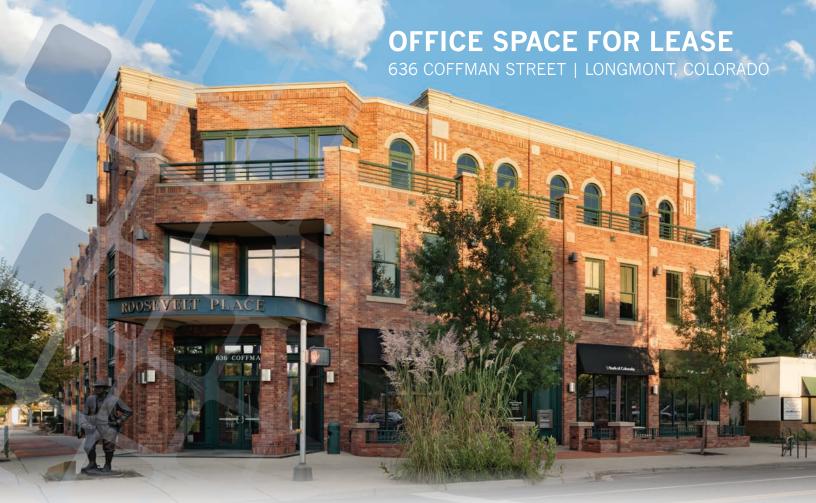

## OFFICE SPACE FOR LEASE 636 COFFMAN STREET | LONGMONT, COLORADO

# Roosevelt Place is the answer to Longmont's need for true class "A" office space

Roosevelt Place is strategically situated to offer maximum natural lighting, inspiring Rocky Mountain views and has a high efficiency design. It features a dramatic two-story entry with grand staircase and third floor balconies.