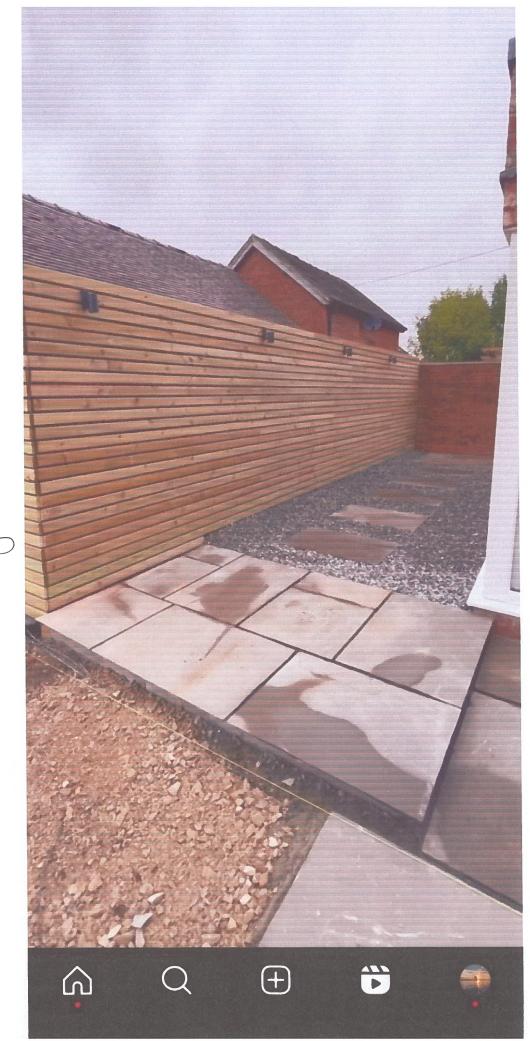

### Estimate

ADDRESS Rachel A 201 Main St Longmont, CO 80501 ESTIMATE 2561 DATE 08/09/2023

|      |                               |                                                                                                                                                                                                                                 |     | •      |          |
|------|-------------------------------|---------------------------------------------------------------------------------------------------------------------------------------------------------------------------------------------------------------------------------|-----|--------|----------|
| DATE |                               | DESCRIPTION                                                                                                                                                                                                                     | QTY | RATE   | AMOUNT   |
|      | Horizontal Premium<br>Fence   | 6' Tall                                                                                                                                                                                                                         | 46  | 95.00  | 4,370.00 |
|      | T GHOG                        | Post to be installed 6' of the center                                                                                                                                                                                           |     |        |          |
|      |                               | Material being used will be cedar 4x4 post and 1x4 S1S2E cedar boards.                                                                                                                                                          |     |        |          |
|      |                               | Post will be installed a minimum of 24-<br>30 inches with 100lb concrete per post,<br>asphalt sealant will be applied to<br>bottom of post (below grade) to extend<br>life of post and prevent against<br>premature wood decay. |     |        |          |
|      | Horizontal Premium            | 6' Tall                                                                                                                                                                                                                         | 52  | 95.00  | 4,940.00 |
|      | Fence                         | Post to be installed 6' of the center                                                                                                                                                                                           |     |        |          |
|      |                               | Material being used will be cedar 4x4 post and S1S2E cedar boards.                                                                                                                                                              |     |        |          |
|      |                               | Post will be installed a minimum of 24-<br>30 inches with 100lb concrete per post,<br>asphalt sealant will be applied to<br>bottom of post (below grade) to extend<br>life of post and prevent against<br>premature wood decay. |     |        |          |
|      | Premium Cedar Gate<br>Install | All new hardware and labor to complete gate.                                                                                                                                                                                    | 1   | 125.00 | 125.00   |
|      |                               | 42-48" wide                                                                                                                                                                                                                     |     |        |          |
|      | Double Gate Cedar Install     | Materials, hardware and labor to complete gate.                                                                                                                                                                                 | 1   | 425.00 | 425.00   |
|      |                               | <ul> <li>Materials: cedar pickets, cedar rails,<br/>and 4x6 post.</li> <li>Hardware: 3 sets of hinges, (1) drop<br/>rod and (1) maxi latch which can be</li> </ul>                                                              |     |        |          |

|                                               | r .                                                                                                                                                                 |                                                                                                                                                                               |       |        |             |
|-----------------------------------------------|---------------------------------------------------------------------------------------------------------------------------------------------------------------------|-------------------------------------------------------------------------------------------------------------------------------------------------------------------------------|-------|--------|-------------|
|                                               |                                                                                                                                                                     | locked from both sides.                                                                                                                                                       |       |        |             |
|                                               |                                                                                                                                                                     | *other gate options available for an additional cost.*                                                                                                                        |       |        |             |
|                                               | Labor                                                                                                                                                               | Cost of labor to core drill through asphalt in order to properly set post.                                                                                                    | 20    | 190.00 | 3,800.00    |
|                                               |                                                                                                                                                                     | (Another option is to install post in<br>bracket, this would be \$70 per post but<br>would not be beneficial long term and<br>we would not be able to offer our<br>warranty.) |       |        |             |
| 2nd turf bid                                  | Labor and material                                                                                                                                                  | Cost of labor and material to install artificial turf.                                                                                                                        | 2,300 | 10.50  | 24,150.00   |
|                                               |                                                                                                                                                                     | Approximately 2300 sq. ft.                                                                                                                                                    |       |        |             |
|                                               |                                                                                                                                                                     | Exact measurements will be taken if you decide to move forward as this amount encompasses the entire area.                                                                    |       |        |             |
|                                               |                                                                                                                                                                     | Samples of the type of turf options can be provided.                                                                                                                          |       |        |             |
|                                               | City Permit Fee                                                                                                                                                     | GVS will file for permit on clients behalf<br>and provide receipt. (This service<br>comes at no additional cost)                                                              | 1     | 0.00   | 0.00        |
|                                               |                                                                                                                                                                     | *Permit amount will be added to final invoice.*                                                                                                                               |       |        |             |
| warranties. We train their workmanship is     | e great homes. Great work des<br>our installers to the highest star<br>on point with each installation. (<br>is installed correctly, with plumb<br>nctioning gates. | ndards so that<br>Our pros make                                                                                                                                               |       |        | \$37,810.00 |
| You'll have the best-lo<br>year workmanship w | ooking fence in the neighborhoo<br>arranty.*                                                                                                                        | d backed by a 5-                                                                                                                                                              |       |        |             |
| -Complimentary Clea                           | ar Coat                                                                                                                                                             |                                                                                                                                                                               |       |        |             |
| -Stain options availab                        | ole at an additional cost.                                                                                                                                          |                                                                                                                                                                               |       |        |             |
| -GVS calls 811 to get                         | t utilities located before install                                                                                                                                  |                                                                                                                                                                               |       |        |             |
| -If any irrigation is da charge.              | amaged during fence install, we                                                                                                                                     | will repair it free of                                                                                                                                                        |       |        |             |