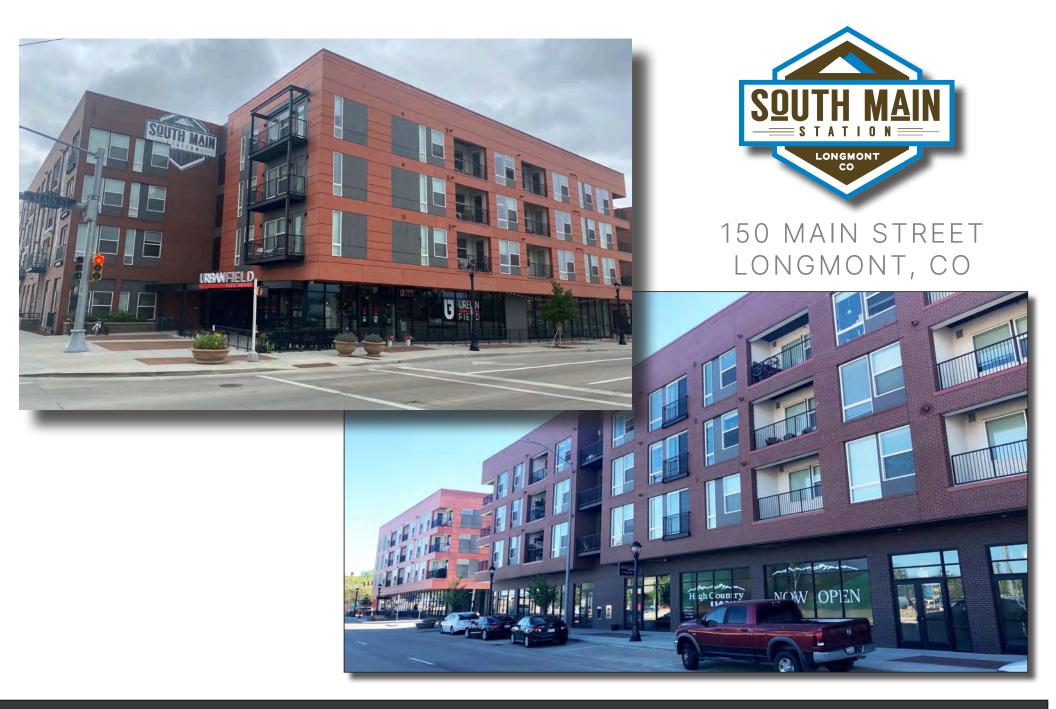

# PROPERTY HIGHLIGHTS

1,500 - 2,375 SF of new construction restaurant/ retail space in Downtown Longmont

Over 35 parking spaces for retail on site in addition to abundance of street parking

Join Urban Field, High Country Bank, Tribal Rites and more

### TRAFFIC COUNTS

| LOCATION                        | CARS/<br>DAY |
|---------------------------------|--------------|
| Main St north of Ken Pratt Blvd | 26,000       |
| <br>Main St north of 3rd Ave    | 21,000       |
| SOURCE: CDOT 2021               |              |