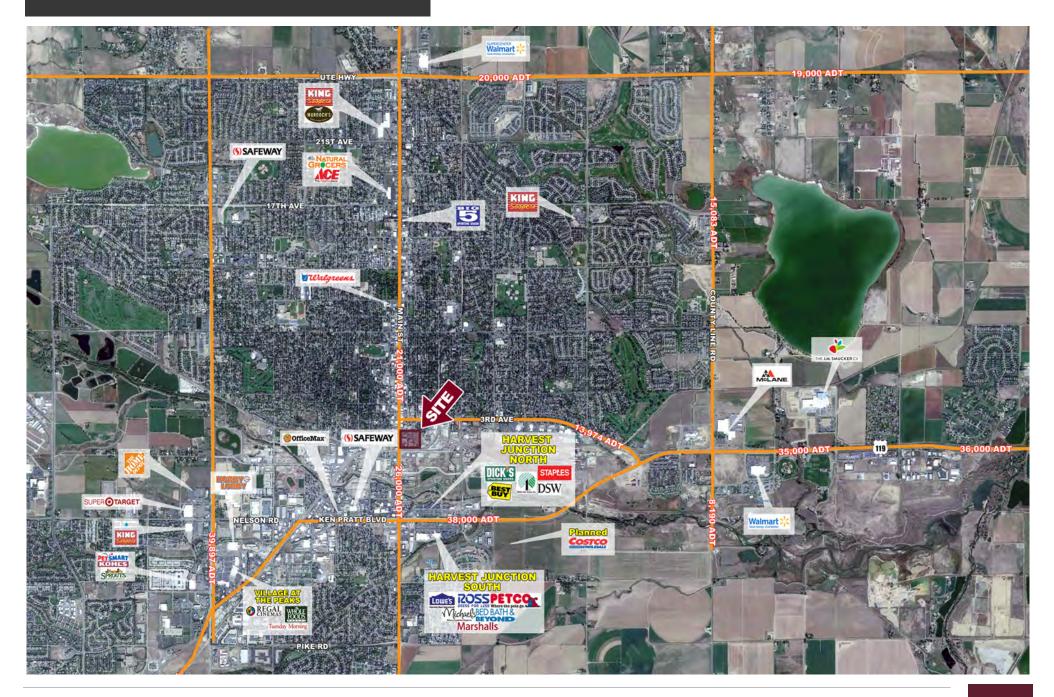

### TRAFFIC COUNTS

| LOCATION                        | CARS/<br>DAY |
|---------------------------------|--------------|
| Main St north of Ken Pratt Blvd | 26,000       |
| <br>Main St north of 3rd Ave    | 21,000       |
| SOURCE: CDOT 2021               |              |