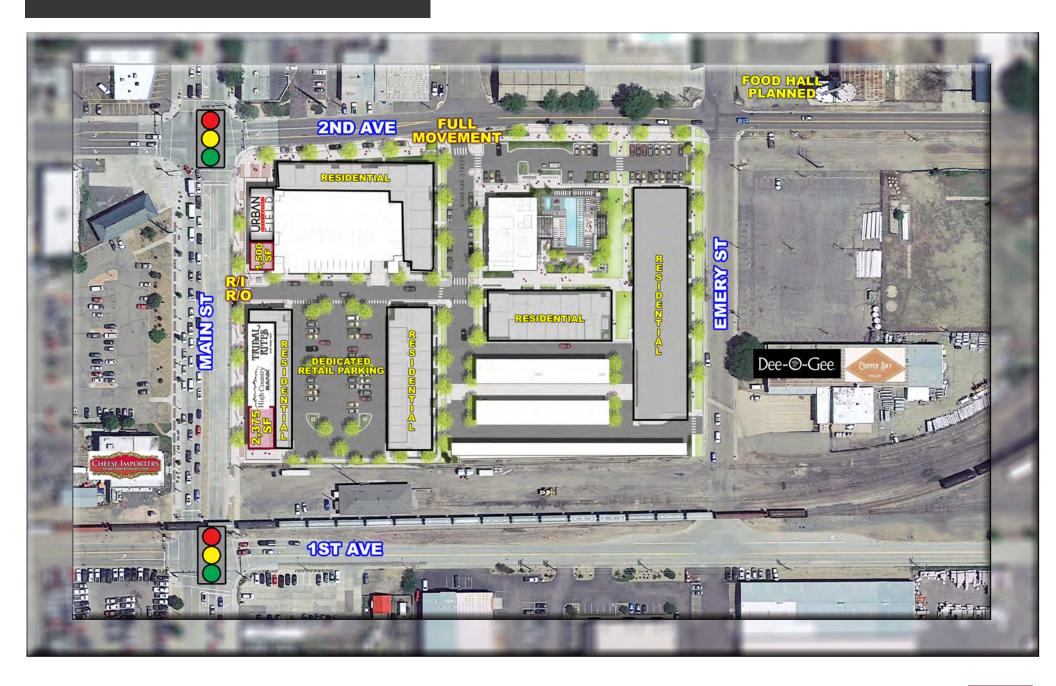

#### **SITE** PLAN

# PROPERTY HIGHLIGHTS

1,500 - 2,375 SF of new construction restaurant/ retail space in Downtown Longmont

Over 35 parking spaces for retail on site in addition to abundance of street parking

Join Urban Field, High Country Bank, Tribal Rites and more