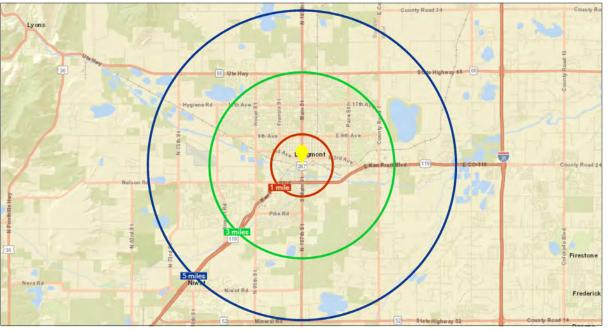

# **TRADE** AREA

MAP IMAGE COURTESY OF ESRI 2022

| CATEGORIES                     | 1 MILE   | 3 MILES   | 5 MILES   |
|--------------------------------|----------|-----------|-----------|
| ESTIMATED POPULATION           | 9,704    | 84,221    | 109,608   |
| PROJECTED POPULATION IN 2027   | 9,739    | 84,769    | 110,774   |
| AVERAGE HOUSEHOLD INCOME       | \$94,804 | \$116,213 | \$124,794 |
| DAYTIME POPULATION (EMPLOYEES) | 10,870   | 34,666    | 39,042    |
|                                |          |           |           |

SOURCE: ESRI 2022