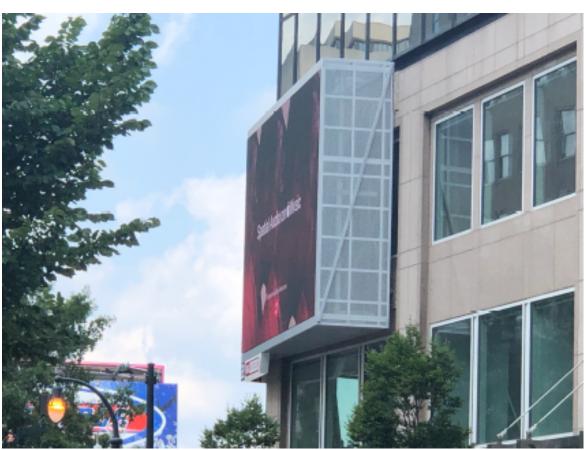

## Component 1 Architectural Narrative

The new digital display will incorporate a metal mesh return panel similar to the design of the existing digital operating at the corner of Marietta and Ted Turner Drive. The panel will sit in front of a linear tube light that extends diagonally along mesh panel returns on both the north and east facades.

This diagonal line introduces an energetic graphic element referencing the chevron façade feature at 101 Marietta. Conceptually, this light will be a dichroic LED feature and allow for color synchronization with ad content and or the 101 Marietta chevron lighting. This lighting feature against the massed backdrop of a metal mesh will provide an artistic enhancement to the digital media.