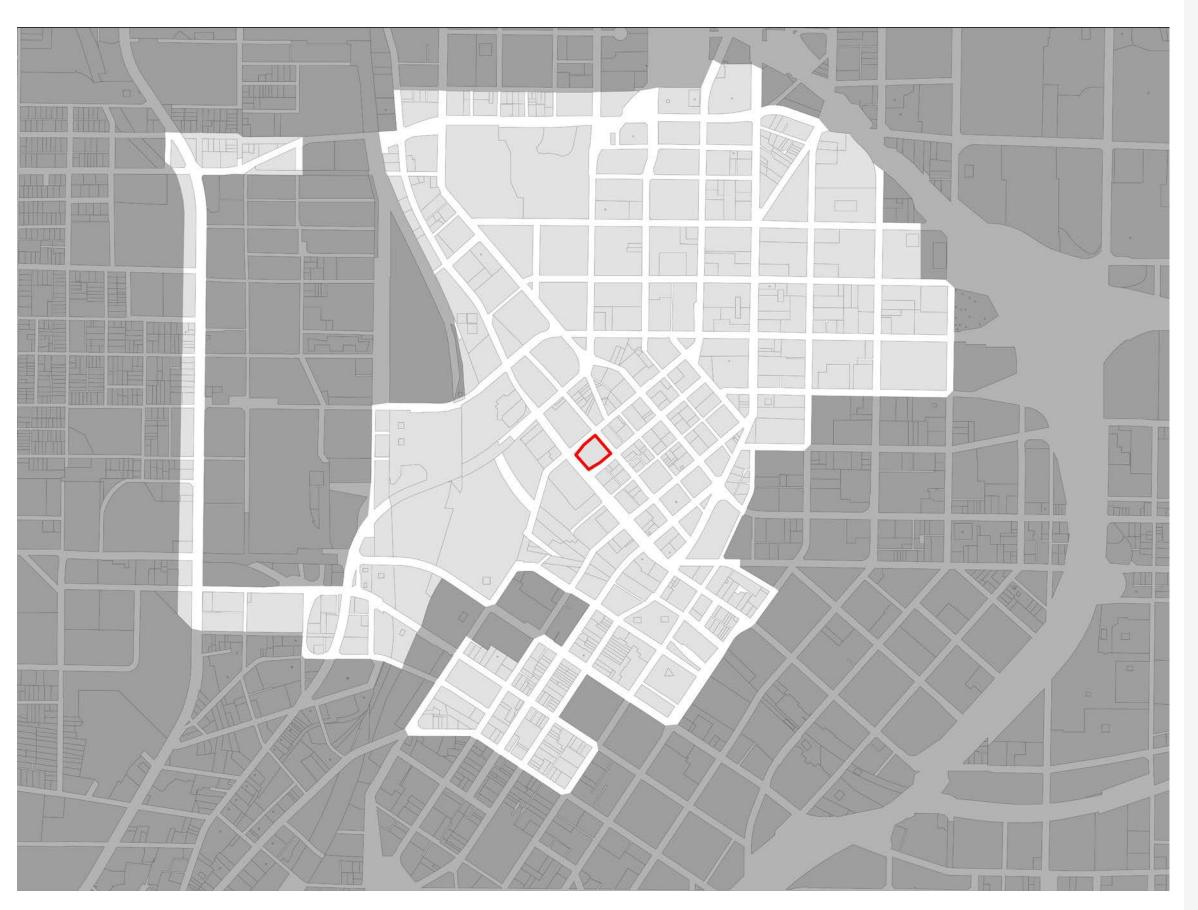

## **Concept Location Map**

indicating the site of the sign concept in the overall district.

Physical Address: 101 Marietta Street NW

Parcel Identification Number: 14 007800110567