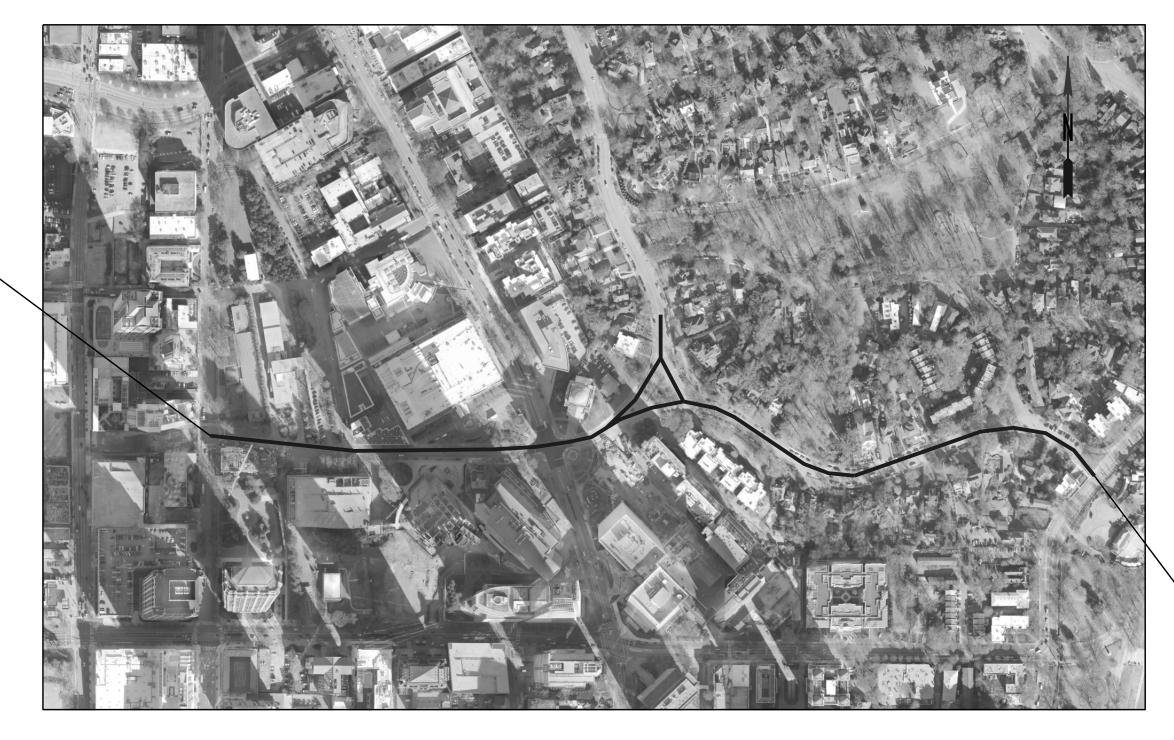

Know what's below.

Call before you dig.

Project Location:

15th ST from WEST PEACHTREE ST NW to PIEDMONT AVE NE

BEGIN PROJECT © WEST PEACHTREE ST NW

LOCATION MAP

N.T.S.