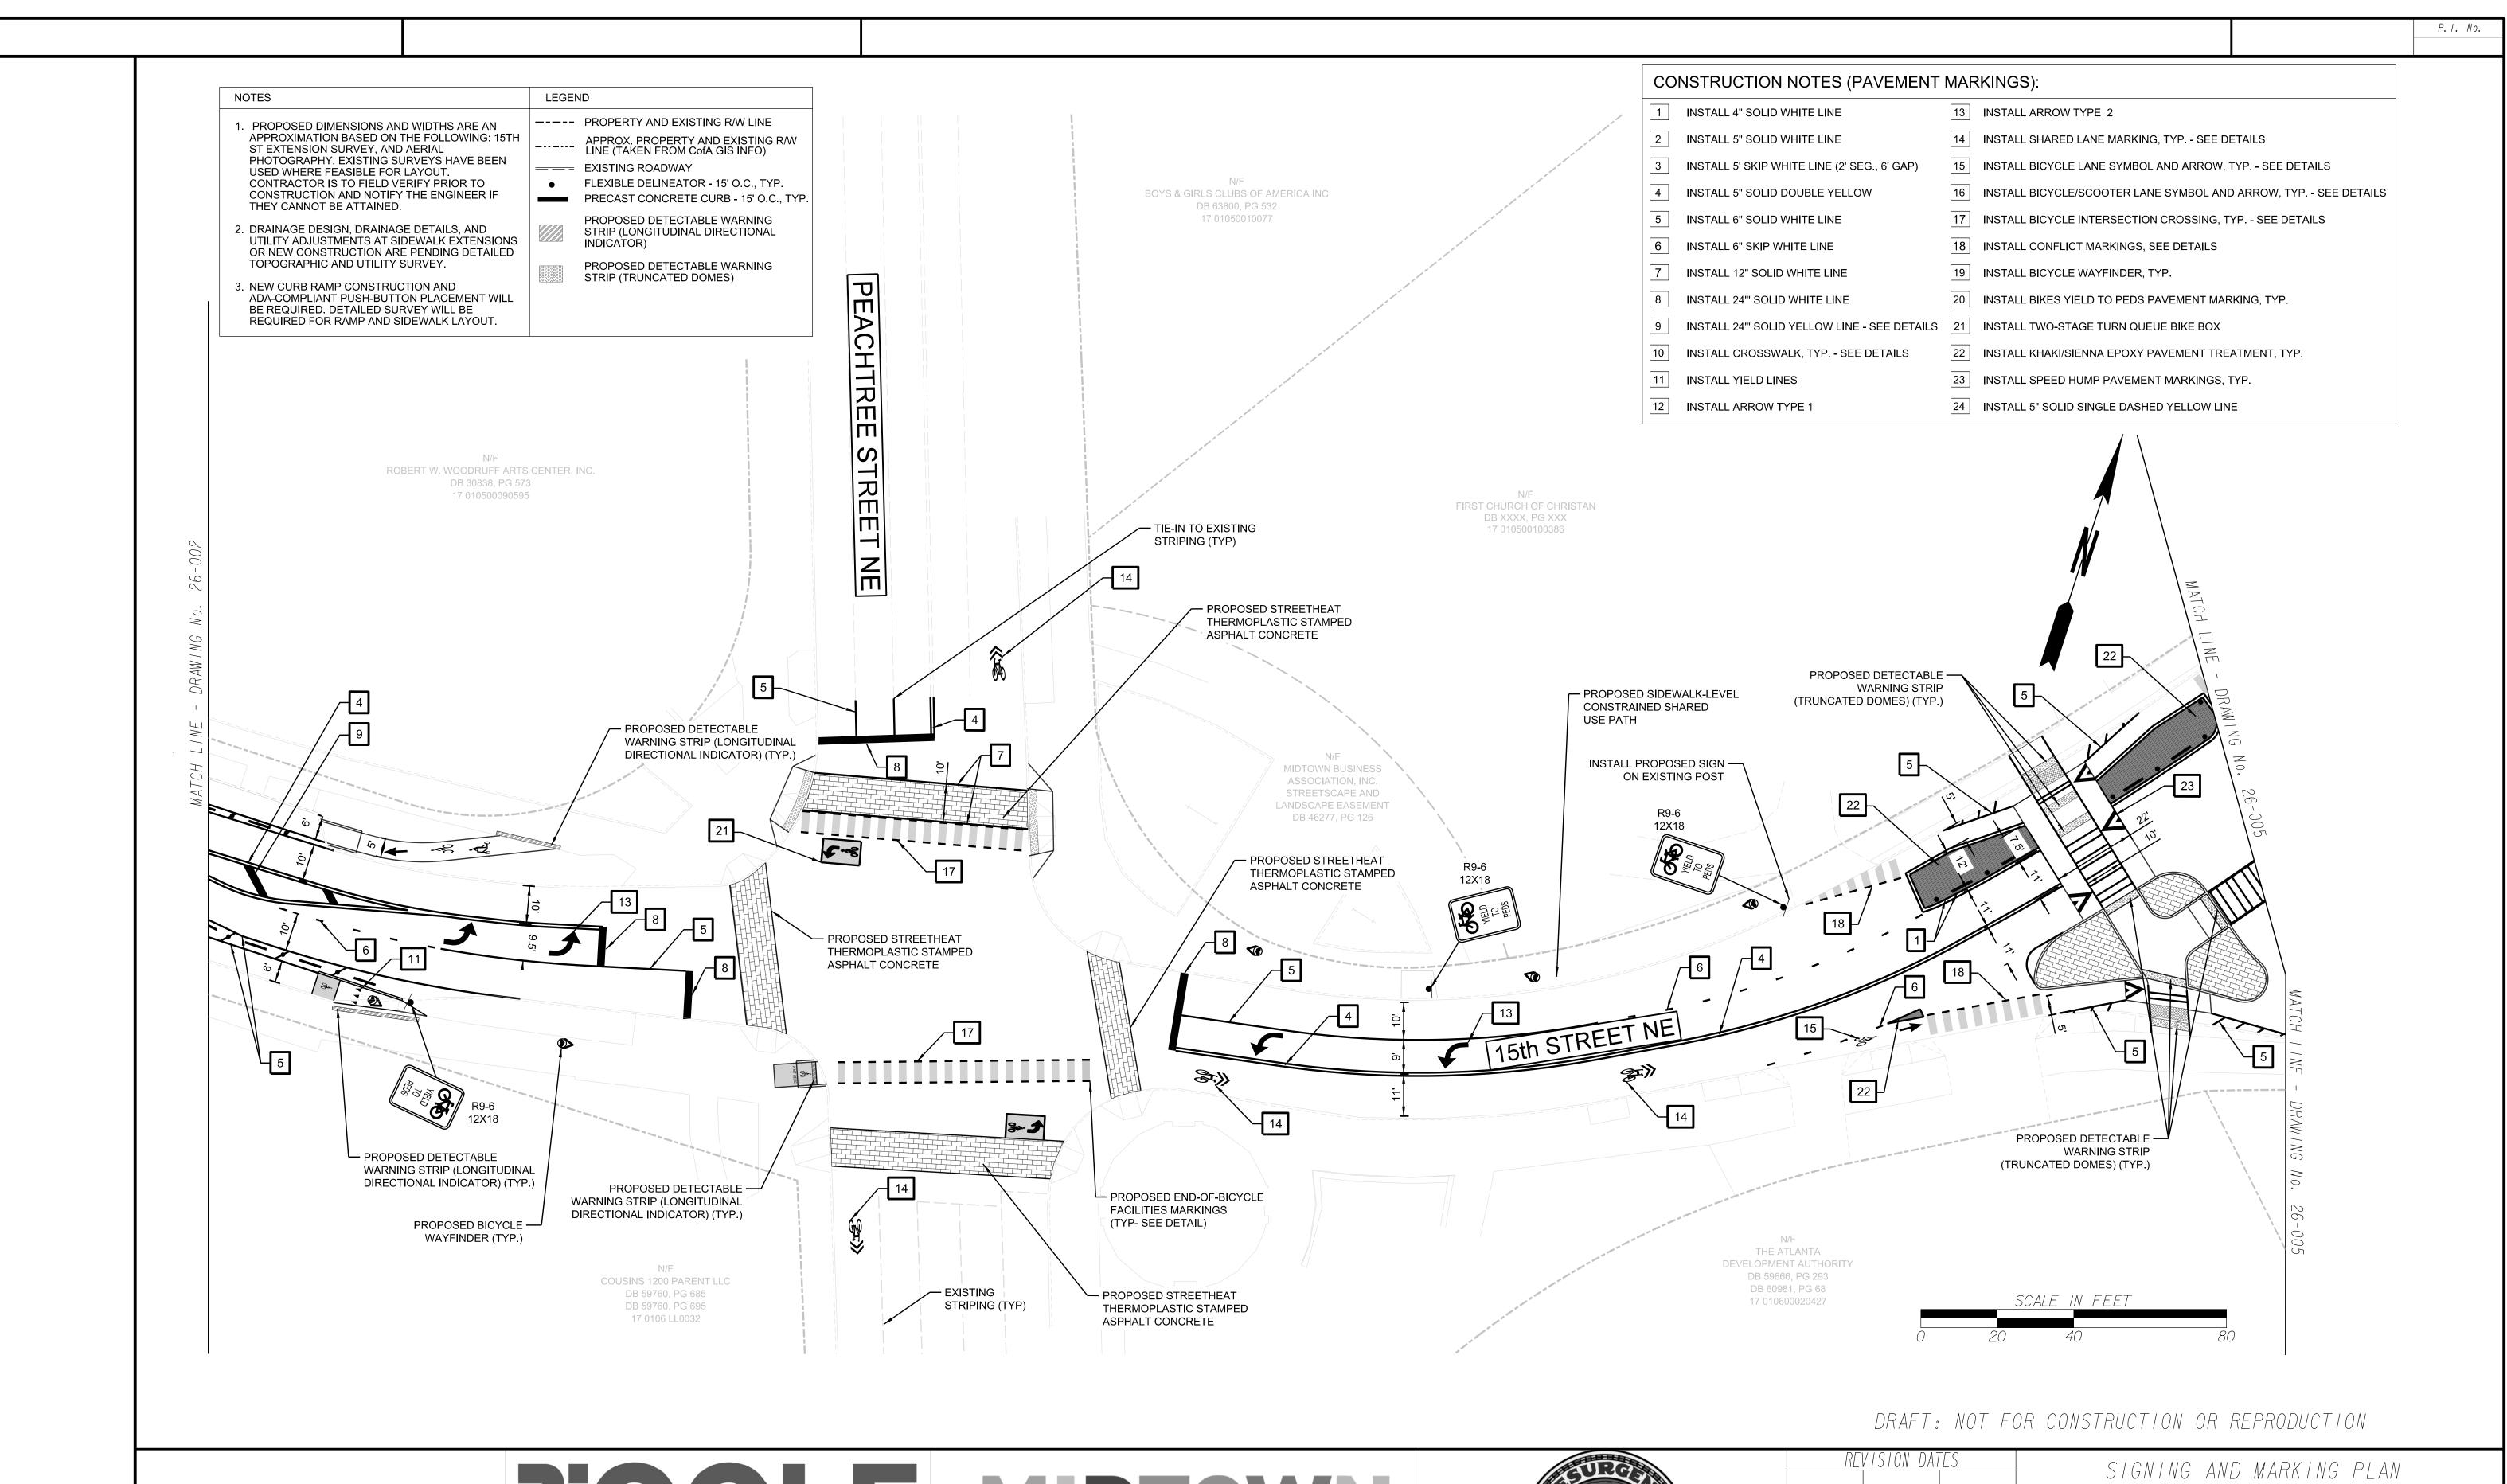

DRAFT: NOT FOR CONSTRUCTION OR REPRODUCTION

| /ISIUN DAIES | SIGNING AND MARKING PLAN  |
|--------------|---------------------------|
|              | SIGNING AND MANNING I LAN |
|              | 60% PROGRESS SUBMITTAL    |
|              |                           |
|              |                           |

|  | CHECKED: | DATE:        |       | DRAWING No. |        |
|--|----------|--------------|-------|-------------|--------|
|  |          | BACKCHECKED: | DATE: |             | 26-007 |
|  |          | CORRECTED:   | DATE: |             |        |
|  |          | VERIFIED:    | DATE: |             |        |