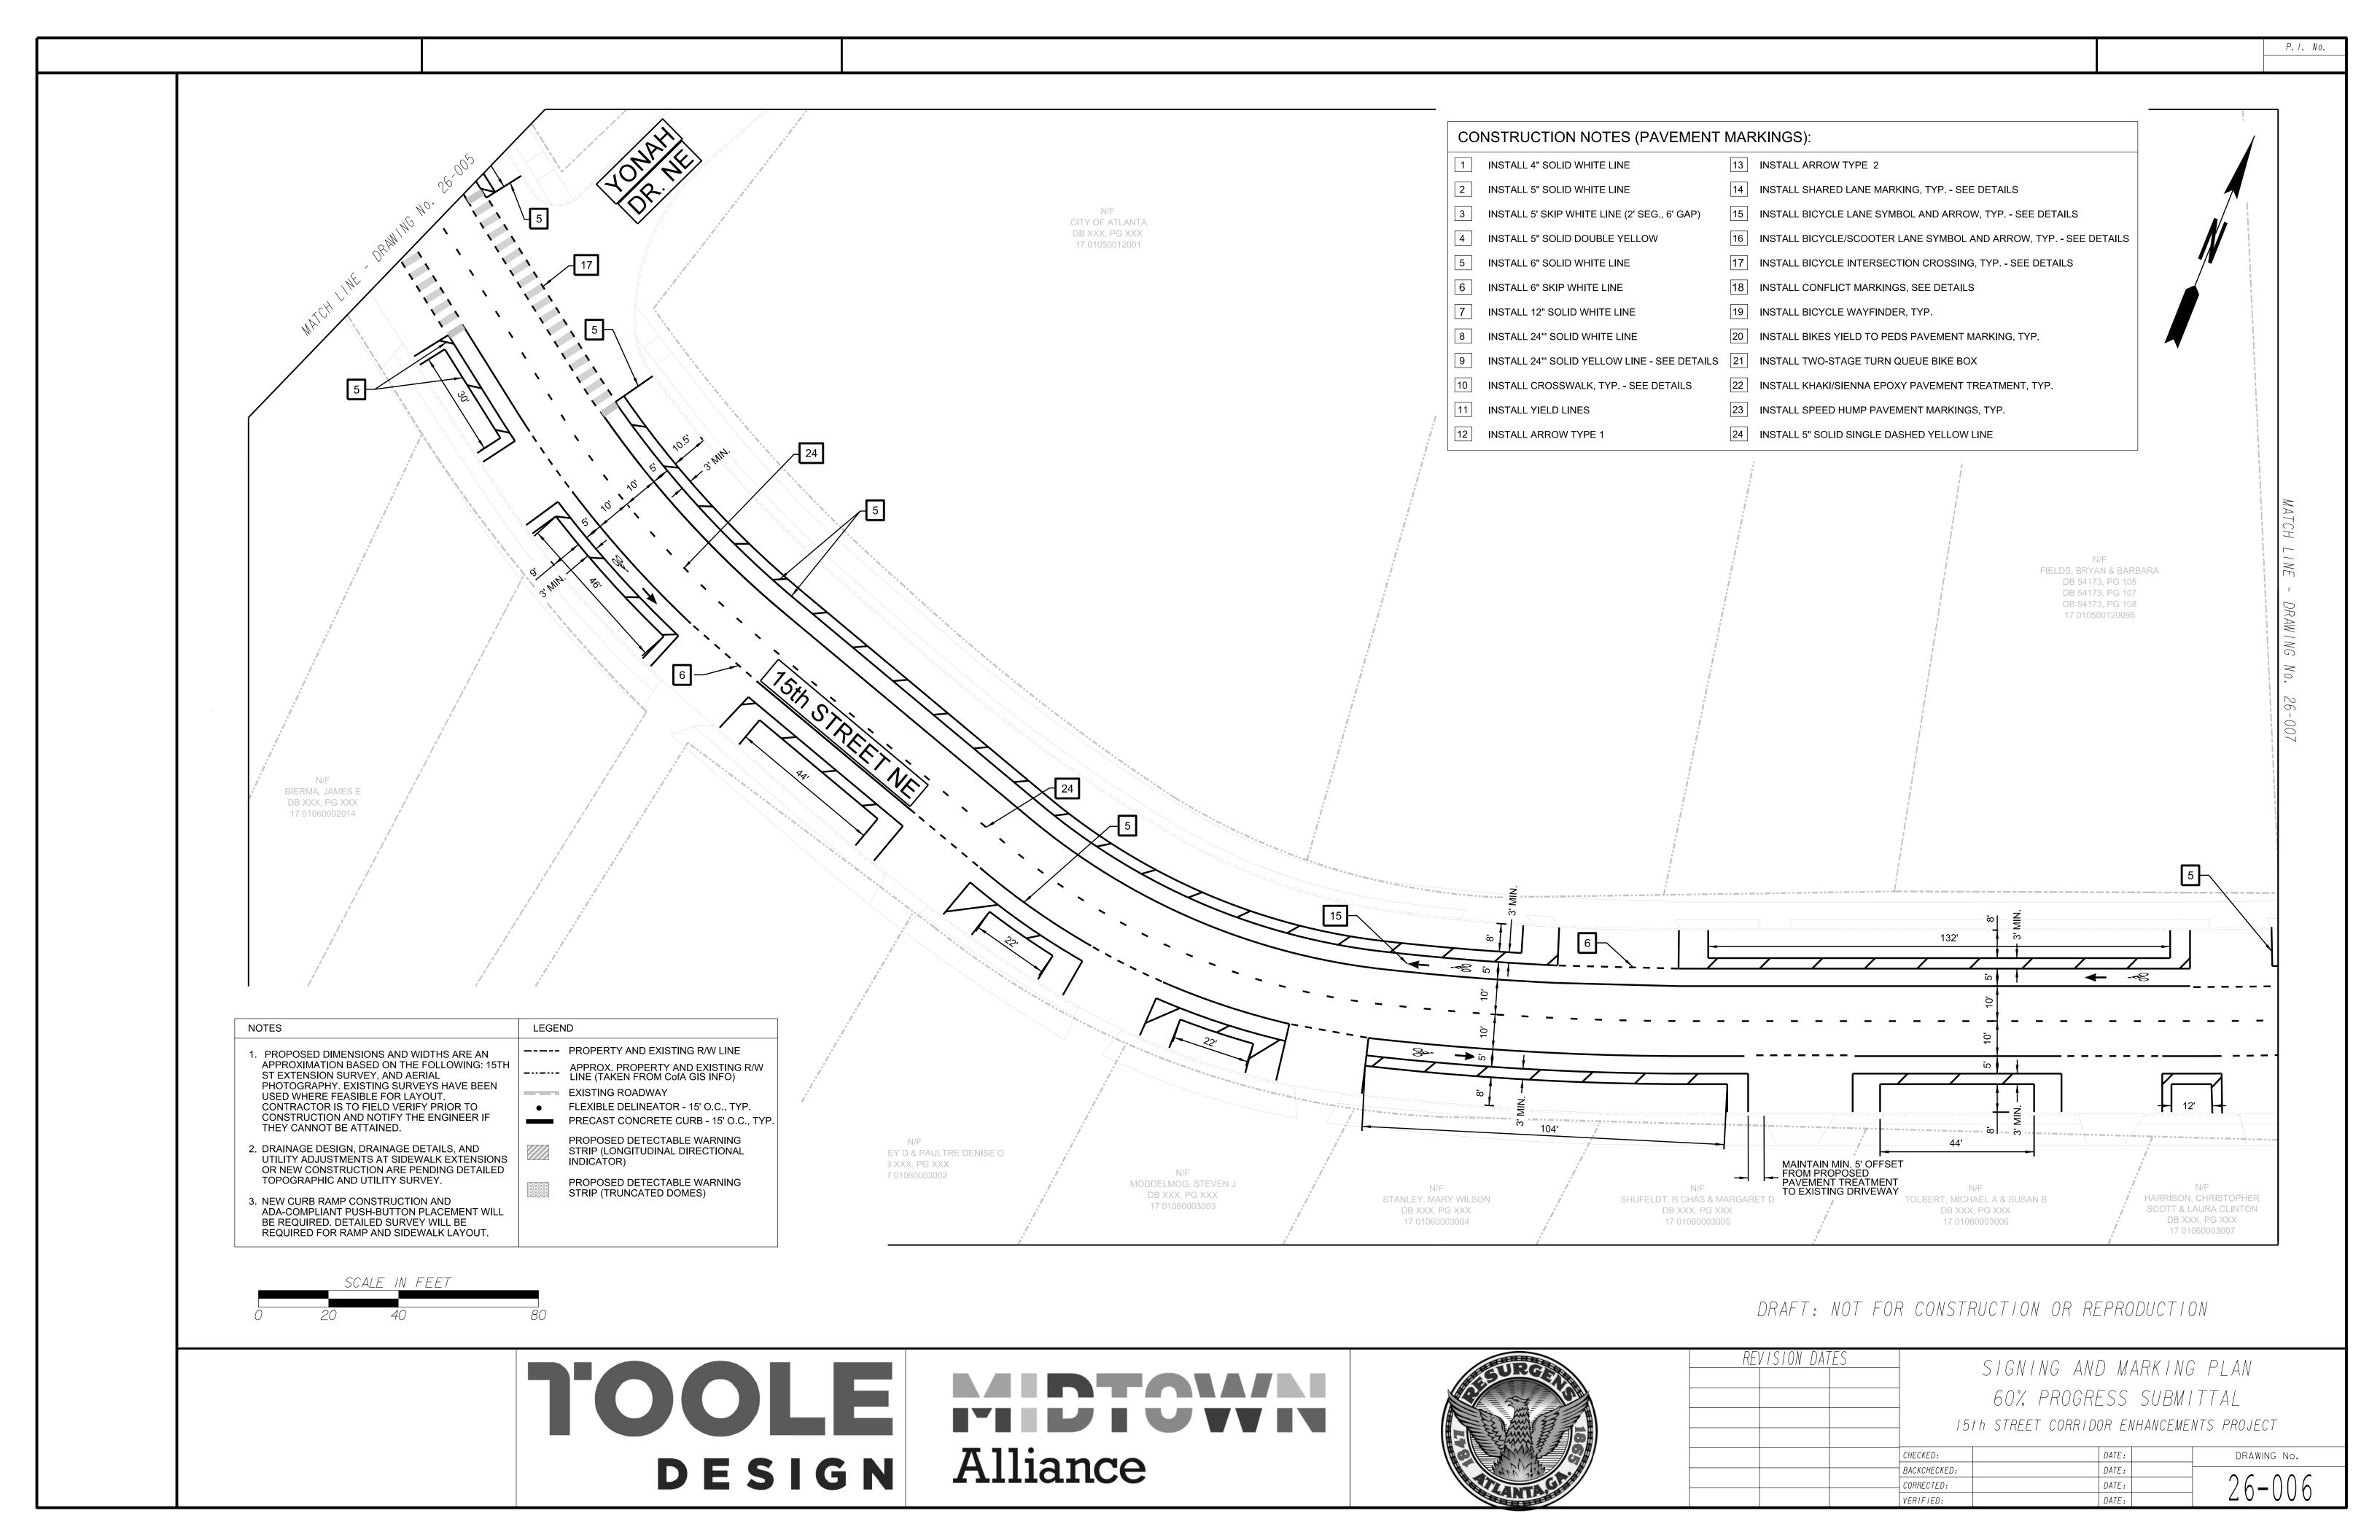

DRAFT: NOT FOR CONSTRUCTION OR REPRODUCTION

| /ISIUN DAIES | SIGNING AND MARKING PLAN  |
|--------------|---------------------------|
|              | SIGNING AND MANNING I LAN |
|              | 60% PROGRESS SUBMITTAL    |
|              |                           |
|              |                           |

|  | CHECKED: | DATE:        |       | DRAWING No. |        |
|--|----------|--------------|-------|-------------|--------|
|  |          | BACKCHECKED: | DATE: |             | 26-007 |
|  |          | CORRECTED:   | DATE: |             |        |
|  |          | VERIFIED:    | DATE: |             |        |