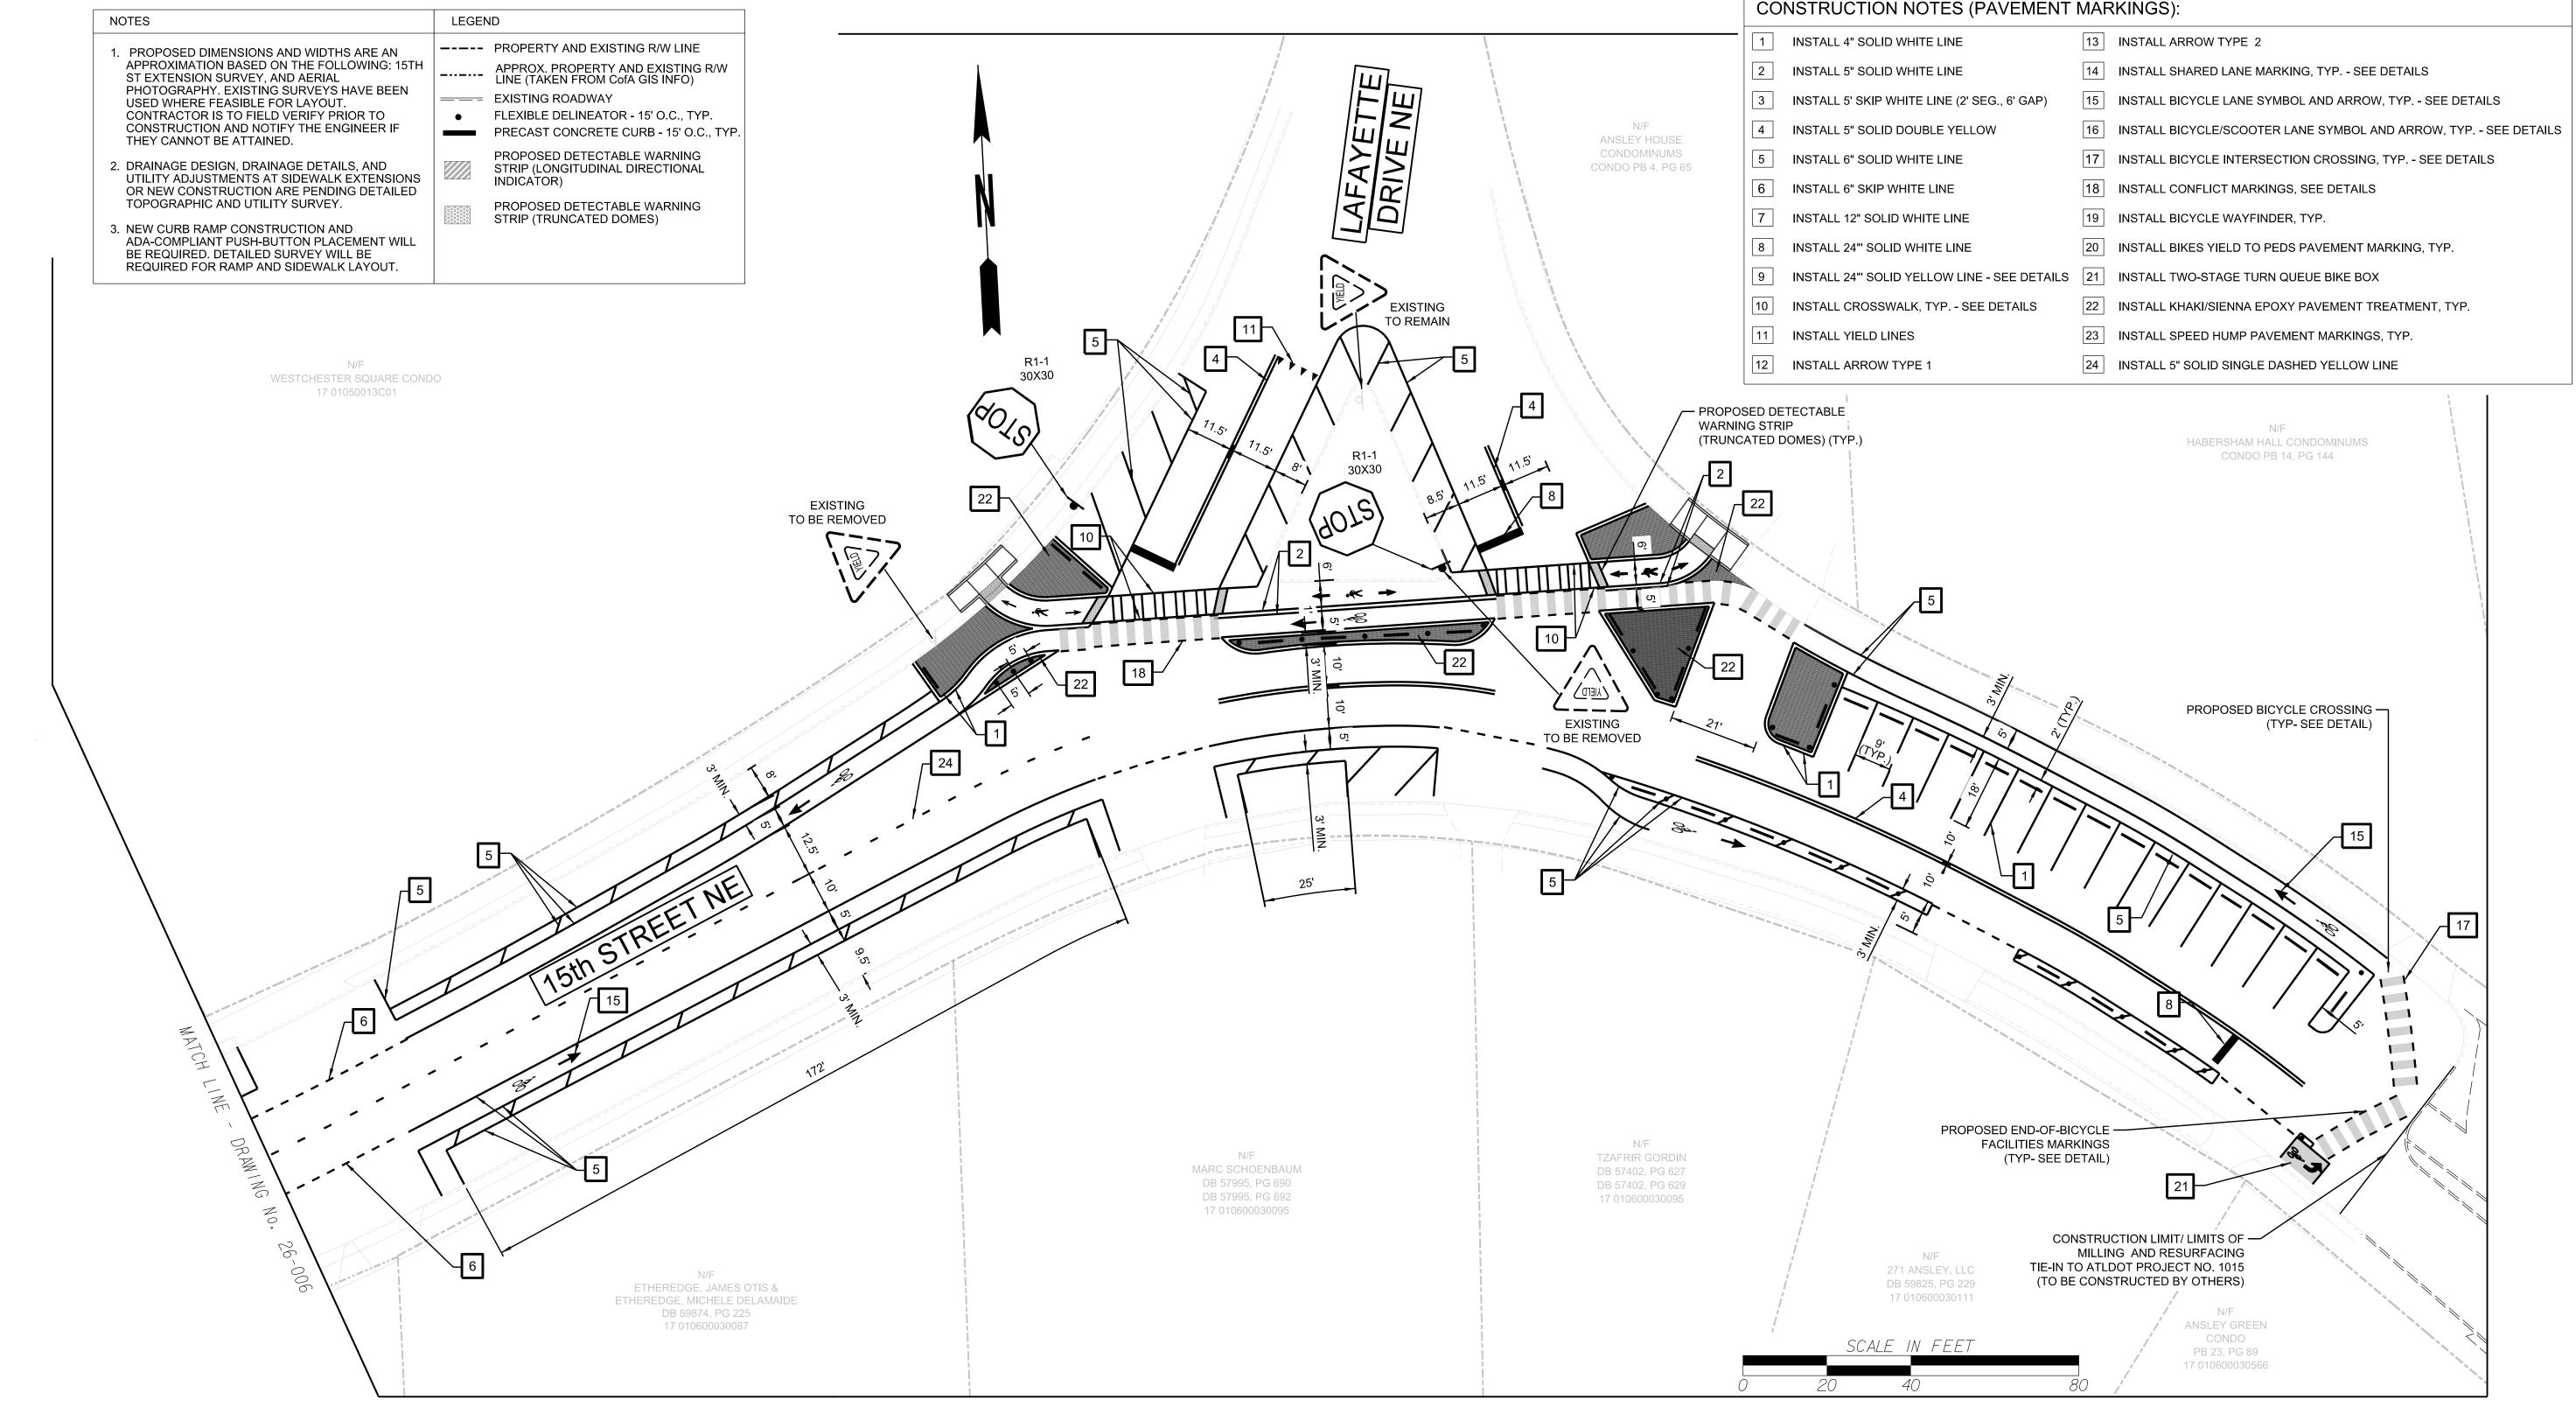

|  | CHECKED:     | DATE: | DRAWING No. |
|--|--------------|-------|-------------|
|  | BACKCHECKED: | DATE: | 0.0.00      |
|  | CORRECTED:   | DATE: | 76-003      |
|  | VERIFIED:    | DATE: |             |
|  |              |       |             |