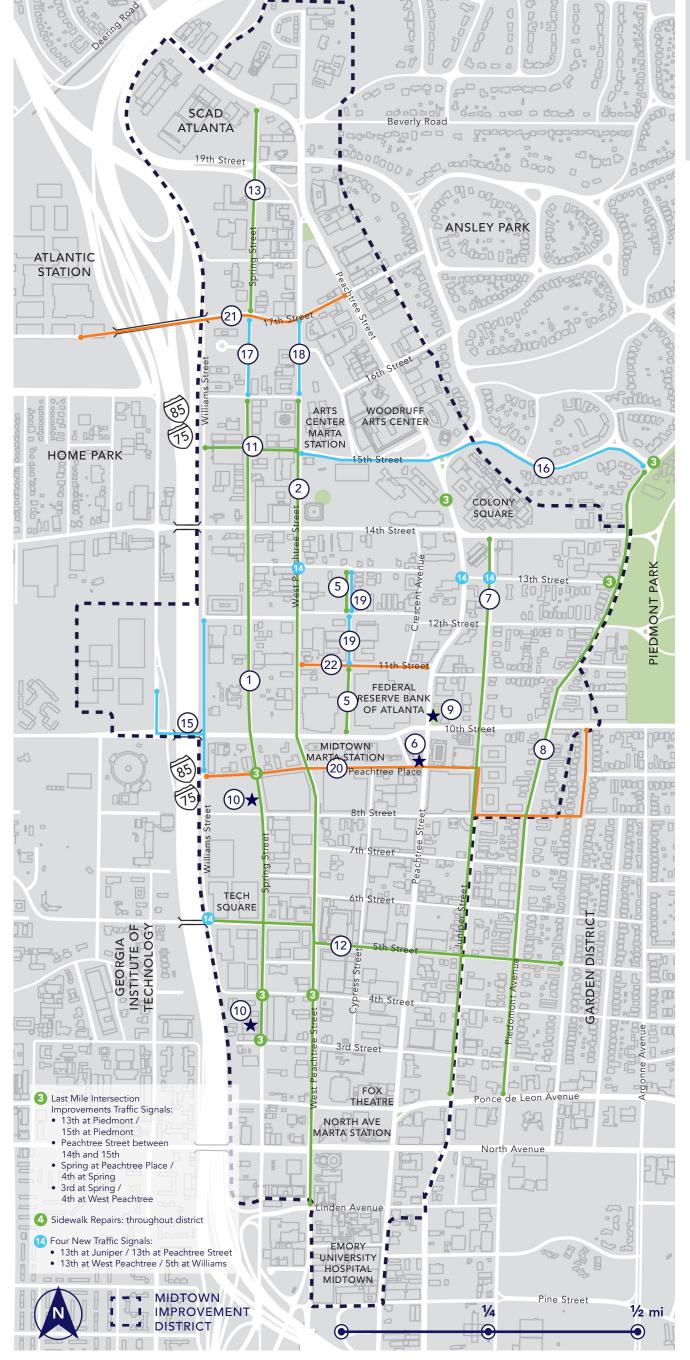

# **Capital Project Status Map**

Alliance

## Updated March 2022

Project Phase

#### PLANNING PROJECTS

 $\checkmark$  indicates project has construction funding in place

#### **Projects Under Construction in 2022**

- Spring Street Quick-Build LIT Lane √ (16th St - 3rd St)
- West Peachtree Street Quick-Build LIT Lane ✓ (Linden Ave - 16th St)
- Last Mile Intersection Improvements √ (7 new signals + 23 intersection upgrades)
- District-Wide Sidewalk Improvements ✓ (annual program, 2014 to present)
- 5. Midtown Art Walk Phases I + Illa √ (Peachtree Wlk from 10th St - 11th St + west side from 12th St - 13th St)
- 6. Commercial Row Commons √ (new open space + intersection realignment)
- Juniper Street Complete Street ✓ (14th St - Ponce de Leon Ave)
- 8. Piedmont Avenue Complete Street ✓ (Ponce de Leon Ave - 15th St)
- 9. 10th Street Park Enhancements √ (10th St at Peachtree St SW corner)
- Spring Street Parklets √ (Peachtree Pl - 8th + 4th St - 3rd St)
- 11. 15th Street Extension √ (new street West Peachtree St - Williams St)
- 12. 5th Street Complete Street √ (Williams St - Myrtle St)
- Spring Street US 19 Bike/Ped Improvements √ (Peachtree St - 17th St)

#### Projects in Engineering/Design

- Four New Traffic Signals √ (5th St and 13th St)
- 15. 10th Street Bridge Enhancements √ (ped/bike + gateway improvements)
- 16. 15th Street Corridor Enhancements (West Peachtree St - Piedmont Ave)
- 17. Spring Street Quick-Build LIT Lane ✓ (16th St - 17th St)

Did you know Midtown Alliance and the Midtown Improvement District are currently working on nearly 30 public improvement projects totaling \$47M of investment? Find updates on timing, specific amenities and funding sources for this work at **MidtownATL.com/Projects**.

- West Peachtree Street Quick-Build LIT Lane √ (16th St - 17th St)
- 19. Midtown Art Walk Phases II + IIIb √ (Peachtree Walk from 11th St - 12th St + east side from 12th St - 13th St)

#### Longer-Range Planned Projects

- 20. Peachtree Place Corridor Plan (Williams St - Myrtle St)
- 21. 17th Street Corridor Plan (Atlantic Station - Peachtree St)
- 22. 11th Street Placemaking Study (West Peachtree St - Peachtree St)
- 23. Peachtree Street Study (tentative)
- 24. Bus Stop Enhancements (West Peachtree St + Spring St)