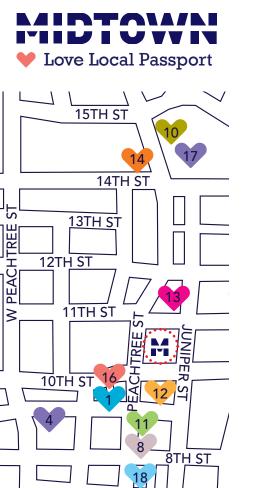

## • Visit participating Midtown businesses while you enjoy Atlanta Streets Alive.

Complete simple activities at each stop to earn a stamp:
6+ stamps: A chance to win one of 40 gift cards
14+ stamps: A chance to win a gift card or grand prize package!

## <sup>®</sup> Then, turn in your passport to Midtown Alliance to be entered into prize drawings.

|    | S Ther                                                                                                                                                                                                                                                                                                                                                                                                                                                                                                                                                                                                                                                                                                                                                                                                                                                                                                                                                                                                                                                                                                                                                                                                                                                                                                                                                                                                                                                                                                                                                                                                                                                                                                                                                                                                                                                                                                                                                                                                                                                                                                                                                                                                                                                                                                                                                                                                                                                                                                                                                 | n, turn in your passport to                    | Midtown Alliance to   | o be entered into prize drawings.                                                 | STAMP |
|----|--------------------------------------------------------------------------------------------------------------------------------------------------------------------------------------------------------------------------------------------------------------------------------------------------------------------------------------------------------------------------------------------------------------------------------------------------------------------------------------------------------------------------------------------------------------------------------------------------------------------------------------------------------------------------------------------------------------------------------------------------------------------------------------------------------------------------------------------------------------------------------------------------------------------------------------------------------------------------------------------------------------------------------------------------------------------------------------------------------------------------------------------------------------------------------------------------------------------------------------------------------------------------------------------------------------------------------------------------------------------------------------------------------------------------------------------------------------------------------------------------------------------------------------------------------------------------------------------------------------------------------------------------------------------------------------------------------------------------------------------------------------------------------------------------------------------------------------------------------------------------------------------------------------------------------------------------------------------------------------------------------------------------------------------------------------------------------------------------------------------------------------------------------------------------------------------------------------------------------------------------------------------------------------------------------------------------------------------------------------------------------------------------------------------------------------------------------------------------------------------------------------------------------------------------------|------------------------------------------------|-----------------------|-----------------------------------------------------------------------------------|-------|
| 1  | A G O R A                                                                                                                                                                                                                                                                                                                                                                                                                                                                                                                                                                                                                                                                                                                                                                                                                                                                                                                                                                                                                                                                                                                                                                                                                                                                                                                                                                                                                                                                                                                                                                                                                                                                                                                                                                                                                                                                                                                                                                                                                                                                                                                                                                                                                                                                                                                                                                                                                                                                                                                                              | Agora Mediterranean                            | 80 Peachtree Pl.      | Upscale casual restaurant serving lunch, dinner, and brunch                       |       |
| 2  | the art of house health                                                                                                                                                                                                                                                                                                                                                                                                                                                                                                                                                                                                                                                                                                                                                                                                                                                                                                                                                                                                                                                                                                                                                                                                                                                                                                                                                                                                                                                                                                                                                                                                                                                                                                                                                                                                                                                                                                                                                                                                                                                                                                                                                                                                                                                                                                                                                                                                                                                                                                                                | The Art of Touch<br>Therapeutic Massage Center | 855 Peachtree St. NE  | Improve your health and wellness through therapeutic massage                      |       |
| 3  | -                                                                                                                                                                                                                                                                                                                                                                                                                                                                                                                                                                                                                                                                                                                                                                                                                                                                                                                                                                                                                                                                                                                                                                                                                                                                                                                                                                                                                                                                                                                                                                                                                                                                                                                                                                                                                                                                                                                                                                                                                                                                                                                                                                                                                                                                                                                                                                                                                                                                                                                                                      | Big Peach Ride and Run                         | 800 Peachtree St. NE  | Serving cyclists, runners and walkers with bikes, footwear, apparel + accessories |       |
| 4  | DANCING GOATS<br>COFFEE                                                                                                                                                                                                                                                                                                                                                                                                                                                                                                                                                                                                                                                                                                                                                                                                                                                                                                                                                                                                                                                                                                                                                                                                                                                                                                                                                                                                                                                                                                                                                                                                                                                                                                                                                                                                                                                                                                                                                                                                                                                                                                                                                                                                                                                                                                                                                                                                                                                                                                                                | Dancing Goats Midtown                          | 33 Peachtree Pl. NE   | Specialty coffee, lattes and mochas, fresh brewed drip coffee, and tasty treats   |       |
| 5  | ES                                                                                                                                                                                                                                                                                                                                                                                                                                                                                                                                                                                                                                                                                                                                                                                                                                                                                                                                                                                                                                                                                                                                                                                                                                                                                                                                                                                                                                                                                                                                                                                                                                                                                                                                                                                                                                                                                                                                                                                                                                                                                                                                                                                                                                                                                                                                                                                                                                                                                                                                                     | Eclectic Barbershop                            | 805 Peachtree St. NE  | A grooming experience crafted to perfection in an upbeat atmosphere               |       |
| 6  | $\mathbf{N}$                                                                                                                                                                                                                                                                                                                                                                                                                                                                                                                                                                                                                                                                                                                                                                                                                                                                                                                                                                                                                                                                                                                                                                                                                                                                                                                                                                                                                                                                                                                                                                                                                                                                                                                                                                                                                                                                                                                                                                                                                                                                                                                                                                                                                                                                                                                                                                                                                                                                                                                                           | El Valle Kitchen + Bar                         | 800 Peachtree St. NE  | Contemporary Mexican that combines unique ingredients & flavors                   |       |
| 7  | Vinedo                                                                                                                                                                                                                                                                                                                                                                                                                                                                                                                                                                                                                                                                                                                                                                                                                                                                                                                                                                                                                                                                                                                                                                                                                                                                                                                                                                                                                                                                                                                                                                                                                                                                                                                                                                                                                                                                                                                                                                                                                                                                                                                                                                                                                                                                                                                                                                                                                                                                                                                                                 | El Viñedo Local                                | 730 Peachtree St. NE  | South American inspired small plates, coffees, and wines in a casual setting      |       |
| 8  | S<br>S<br>fadó                                                                                                                                                                                                                                                                                                                                                                                                                                                                                                                                                                                                                                                                                                                                                                                                                                                                                                                                                                                                                                                                                                                                                                                                                                                                                                                                                                                                                                                                                                                                                                                                                                                                                                                                                                                                                                                                                                                                                                                                                                                                                                                                                                                                                                                                                                                                                                                                                                                                                                                                         | Fado Irish Pub                                 | 933 Peachtree St. NE  | Experience Dublin pub culture, with Irish timelessness and local flavor           |       |
| 9  |                                                                                                                                                                                                                                                                                                                                                                                                                                                                                                                                                                                                                                                                                                                                                                                                                                                                                                                                                                                                                                                                                                                                                                                                                                                                                                                                                                                                                                                                                                                                                                                                                                                                                                                                                                                                                                                                                                                                                                                                                                                                                                                                                                                                                                                                                                                                                                                                                                                                                                                                                        | Georgian Terrace Hotel                         | 659 Peachtree St. NE  | A Midtown icon, located in the heart of<br>Atlanta, across from Fox Theatre       |       |
| 10 | PINCH                                                                                                                                                                                                                                                                                                                                                                                                                                                                                                                                                                                                                                                                                                                                                                                                                                                                                                                                                                                                                                                                                                                                                                                                                                                                                                                                                                                                                                                                                                                                                                                                                                                                                                                                                                                                                                                                                                                                                                                                                                                                                                                                                                                                                                                                                                                                                                                                                                                                                                                                                  | Holeman & Finch<br>Public House                | 1197 Peachtree St. NE | Classic gastropub turned modern destination w/ twists on classic dishes           |       |
| 11 | AL AMERICAN<br>HUDSON<br>GRILLE<br>JOOD L SHEAR                                                                                                                                                                                                                                                                                                                                                                                                                                                                                                                                                                                                                                                                                                                                                                                                                                                                                                                                                                                                                                                                                                                                                                                                                                                                                                                                                                                                                                                                                                                                                                                                                                                                                                                                                                                                                                                                                                                                                                                                                                                                                                                                                                                                                                                                                                                                                                                                                                                                                                        | Hudson Grille                                  | 942 Peachtree St. NE  | Atlanta's best sports bar, serving great food and showing every game on TV        |       |
| 12 | HYATT<br>CENTRIC                                                                                                                                                                                                                                                                                                                                                                                                                                                                                                                                                                                                                                                                                                                                                                                                                                                                                                                                                                                                                                                                                                                                                                                                                                                                                                                                                                                                                                                                                                                                                                                                                                                                                                                                                                                                                                                                                                                                                                                                                                                                                                                                                                                                                                                                                                                                                                                                                                                                                                                                       | Hyatt Centric Midtown                          | 125 10th St. NE       | Modern accommodations, excellent service, and an unparalleled location            |       |
| 13 | live Bistro                                                                                                                                                                                                                                                                                                                                                                                                                                                                                                                                                                                                                                                                                                                                                                                                                                                                                                                                                                                                                                                                                                                                                                                                                                                                                                                                                                                                                                                                                                                                                                                                                                                                                                                                                                                                                                                                                                                                                                                                                                                                                                                                                                                                                                                                                                                                                                                                                                                                                                                                            | Olive Bistro                                   | 1050 Juniper St. NE   | Chef driven Mediterranean bistro with full bar                                    |       |
| 14 | Post                                                                                                                                                                                                                                                                                                                                                                                                                                                                                                                                                                                                                                                                                                                                                                                                                                                                                                                                                                                                                                                                                                                                                                                                                                                                                                                                                                                                                                                                                                                                                                                                                                                                                                                                                                                                                                                                                                                                                                                                                                                                                                                                                                                                                                                                                                                                                                                                                                                                                                                                                   | Pour Taproom Midtown                           | 1180 Peachtree St. NE | Play bartender and self-pour from a selection of beers, wines, and cocktails      |       |
| 15 | ATLANTA 000001A<br>PDH.<br>DEL 500-<br>DEL | Publik Draft House                             | 654 Peachtree St. NE  | Comforting food in a modern gastro-pub<br>atmosphere, served w/ southern charm    |       |
| 16 | SAVI                                                                                                                                                                                                                                                                                                                                                                                                                                                                                                                                                                                                                                                                                                                                                                                                                                                                                                                                                                                                                                                                                                                                                                                                                                                                                                                                                                                                                                                                                                                                                                                                                                                                                                                                                                                                                                                                                                                                                                                                                                                                                                                                                                                                                                                                                                                                                                                                                                                                                                                                                   | Savi Provisions Midtown                        | 988 Peachtree St. NE  | Locally-sourced gourmet + organic foods<br>plus hard to find wines and beers      |       |
| 17 | serena.                                                                                                                                                                                                                                                                                                                                                                                                                                                                                                                                                                                                                                                                                                                                                                                                                                                                                                                                                                                                                                                                                                                                                                                                                                                                                                                                                                                                                                                                                                                                                                                                                                                                                                                                                                                                                                                                                                                                                                                                                                                                                                                                                                                                                                                                                                                                                                                                                                                                                                                                                | Serena Pastificio                              | 1197 Peachtree St. NE | Sophisticated yet approachable nod to<br>Italy's recipes , in a chic space        |       |
| 18 | Skin Ceuticals                                                                                                                                                                                                                                                                                                                                                                                                                                                                                                                                                                                                                                                                                                                                                                                                                                                                                                                                                                                                                                                                                                                                                                                                                                                                                                                                                                                                                                                                                                                                                                                                                                                                                                                                                                                                                                                                                                                                                                                                                                                                                                                                                                                                                                                                                                                                                                                                                                                                                                                                         | SkinLab Atlanta                                | 903 Peachtree St. NE  | Great skin, made easy w/ consultations, signature facials, + aesthetic treatments |       |