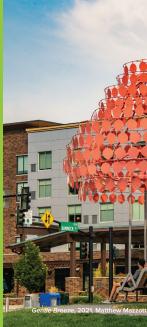

### FIRST THURSDAY

A fun evening with the opportunity to experience art, shopping, live music, dining, family activities, and entertainment in a unique way you'll only find downtown. Some months are **SUPERSIZED** with the addition of live, roving performances and special attractions. First Thursday of every month throughout Downtown Boise, 5 to 9 p.m.