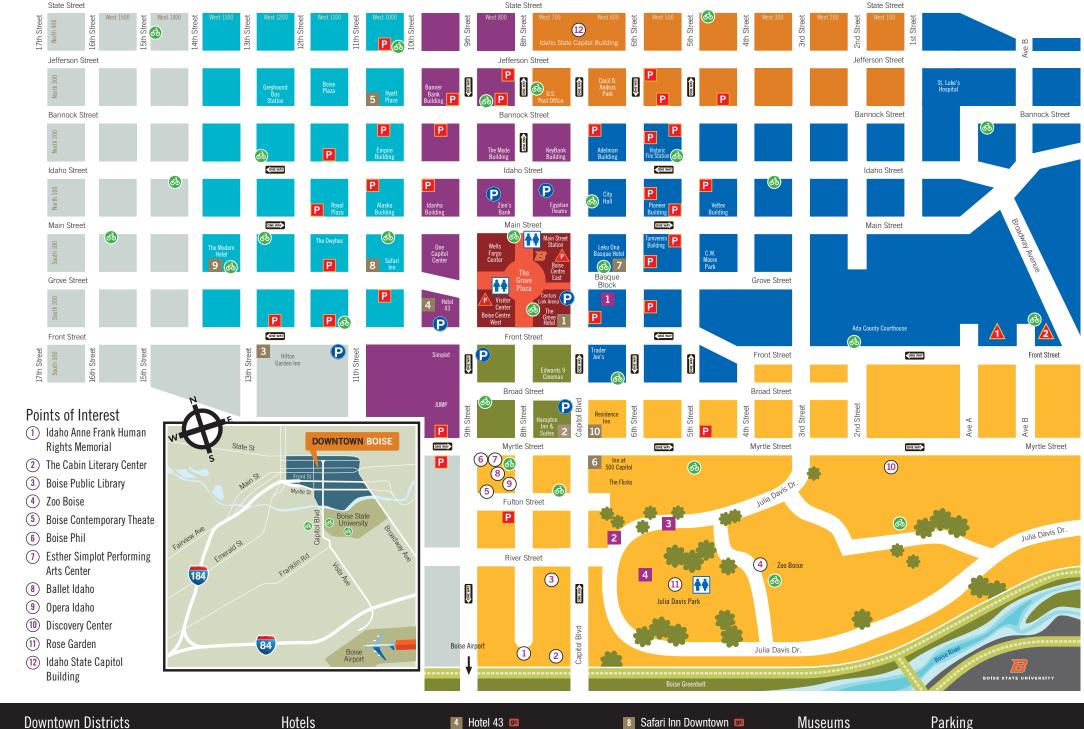

**Downtown Boise** is easy to walk and bike and public garages make parking convenient. You'll want to explore all of Boise's downtown districts, from BoDo to the Basque Block, the public markets of Central Downtown, and the splendor of our Capitol District. One of a kind boutiques dot your route from Historic Old Boise to 9th & 10th Streets to the growing Linen District, all an easy trip to and from Boise State University and the Boise Airport.

## It's all here! Only in Downtown Boise!

- The Grove Plaza
- Central Downtown
- West Downtown
- Old Boise Historic District
- The Capitol District
- Julia Davis Park and the Cultural District
- South Eighth Street Historic District (BoDo)
- Boise State University Campus

- Grove Hotel 🚥 245 S Capitol Blvd • (208) 333-8000
- 2 Hampton Inn & Suites 🚥 495 S Capitol Blvd • (208) 331-1900
- 3 Hilton Garden Inn Boise 348 S 13th St • (208) 342-7000
- 981 W Grove St (208) 342-4622
- 5 Hyatt Place Boise/Downtown 1024 W Bannock St • (208) 991-5275
- 6 Inn at 500 Capitol 500 S Capitol Blvd • (208) 227-0500
- Leku Ona Basque Hotel 117 S 6th St • (208) 345-6665
- 8 Safari Inn Downtown 99 1070 W Grove St (208) 344-6556
- The Modern Hotel & Bar 1314 W Grove St • (208) 424-8244
- 10 Residence Inn Boise Downtown/City Center 😕 400 S Capitol Blvd • (208) 424-9999

- Basque Museum
- 2 Idaho State Museum
- 3 Black History Museum
- 4 Boise Art Museum

Surface Lot

Parking Garage