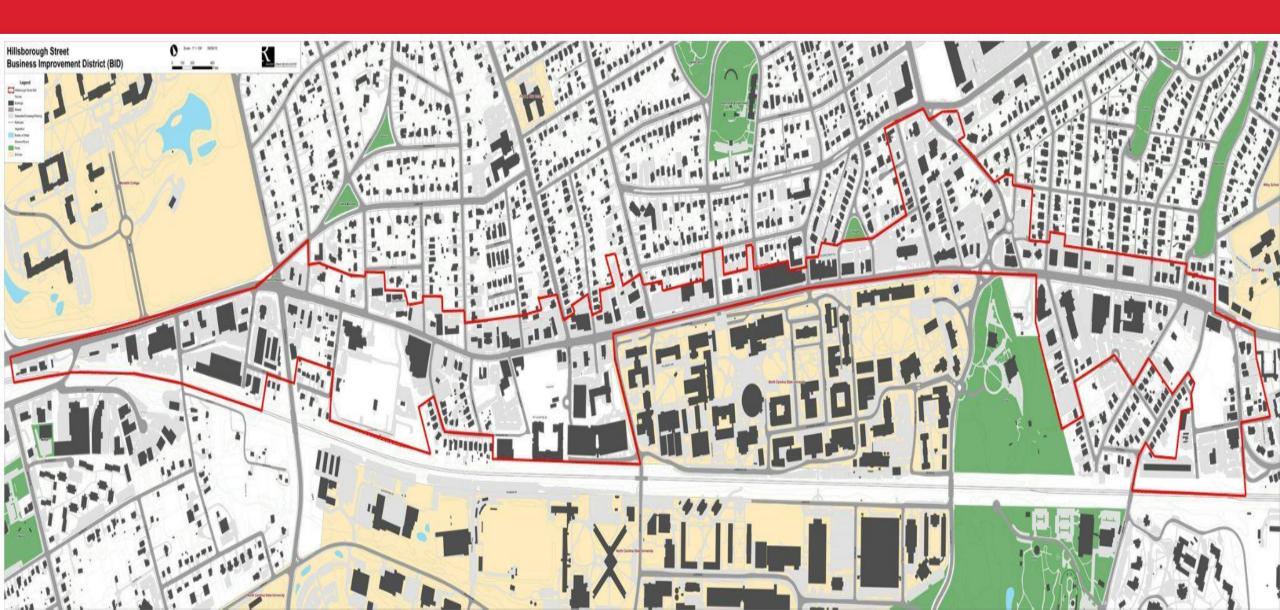

# Map of the Hillsborough St. MSD

## About Us

The HSCSC territory is a 3-mile long corridor that runs on both sides of Hillsborough Street, from St. Mary's School to Meredith College and the I440 Beltline (including Morgan St., a few side streets and connections with Cameron Village). The territory includes a diverse collection of businesses, organizations, institutions and residential options.