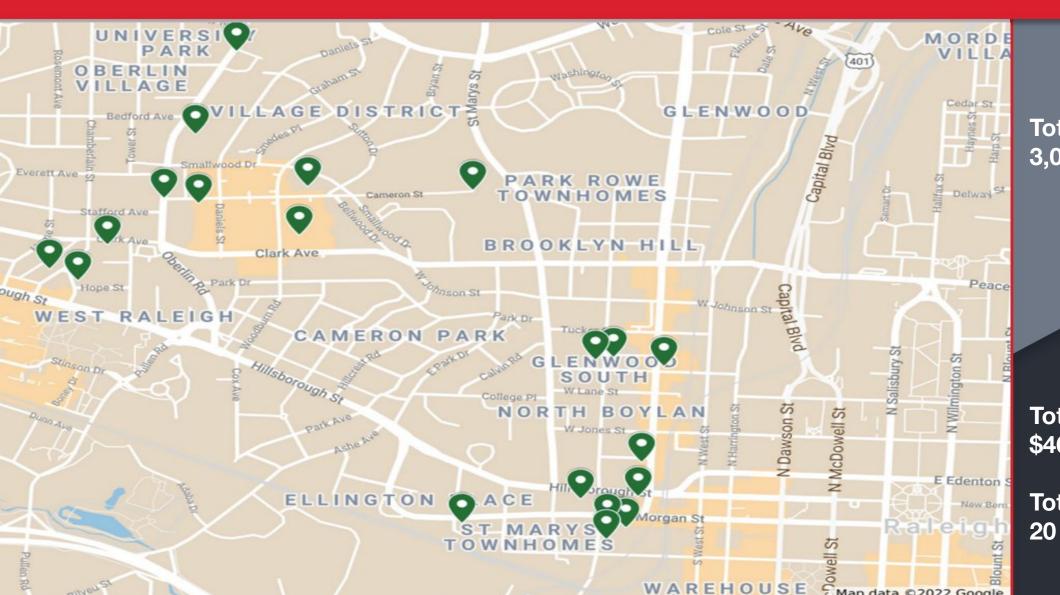

| \$700,000            | 3,325 SF     | N/A         | Complete           |  |
| La Stella Wood Fired Upfit          | \$300,000            | 6,000 SF     | N/A         | Complete           |  |
| Raleigh Brewing Co. Renovation      | TBD                  | 3,000 SF     | N/A         | Complete           |  |
| Friendly Apartments                 | \$6,000,000          | 27,000 SF    | 16          | Complete           |  |
| H-Street Kitchen Renovation         | \$1,800,000          | 6,000 SF     | N/A         | Complete           |  |

Total Sq. Footage: 3,459,178 SF Total Investment: \$511,700,000

#### Development Projects Inside the District

since 2016



The Lansing



865 W Morgan St. Apts



29 Enterprise

#### Development Projects Near the District

since 2016



Total Sq. Footage: 3,028,850 SF

**Total Investment:** \$462,624,000

#### Development Projects Near the District

since 2016

| Name                            | Location                                       | Status             | Est. Investment | Total (SF) | Units(BRs) |
|---------------------------------|------------------------------------------------|--------------------|-----------------|------------|------------|
| Camdon Village District Apartme | en 1801 Cameron St                             | Planning           | TBD             | 422,450 SF | 369 (471)  |
| The Creamery                    | 400 & 410 Glenwod Ave                          | Planning           | TBD             | 82,000 SF  | 261 (322)  |
| Bloomsbury Mixed-Use            | 121 SOUTH BOYLAN AVENUE