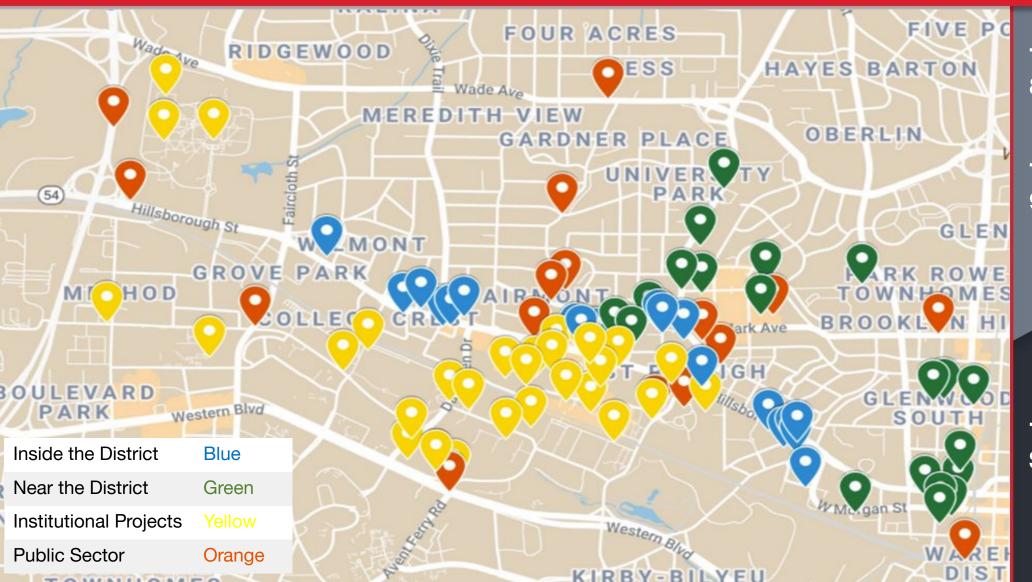

r St. to Shepherd St.                             | Complete           | \$17,300,000    |
| Raleigh Union Station                               | 510 W. Martin St.                                       | Complete           | \$88,800,000    |
| Gaddy-Goodwin Teaching Theatre Renovation           | 301 Pogue St.                                           | Complete           | \$740,000       |
| Raleigh Fire Station No. 5 Renovation               | 300 Oberlin Rd.                                         | Complete           | \$950,000       |
| Cameron Village Library Renovation                  | 1930 Clark Ave.                                         | Complete           | \$470,000       |

**Total Investment: \$661,119,450** 

#### All Projects Near & Inside the District

since 2016



Total Sq. Footage: 8,884,200 SF

**Total Projects:** 97

Total Investment: \$1,941,133,000



For more info please email: communications@hillsboroughstreet.org