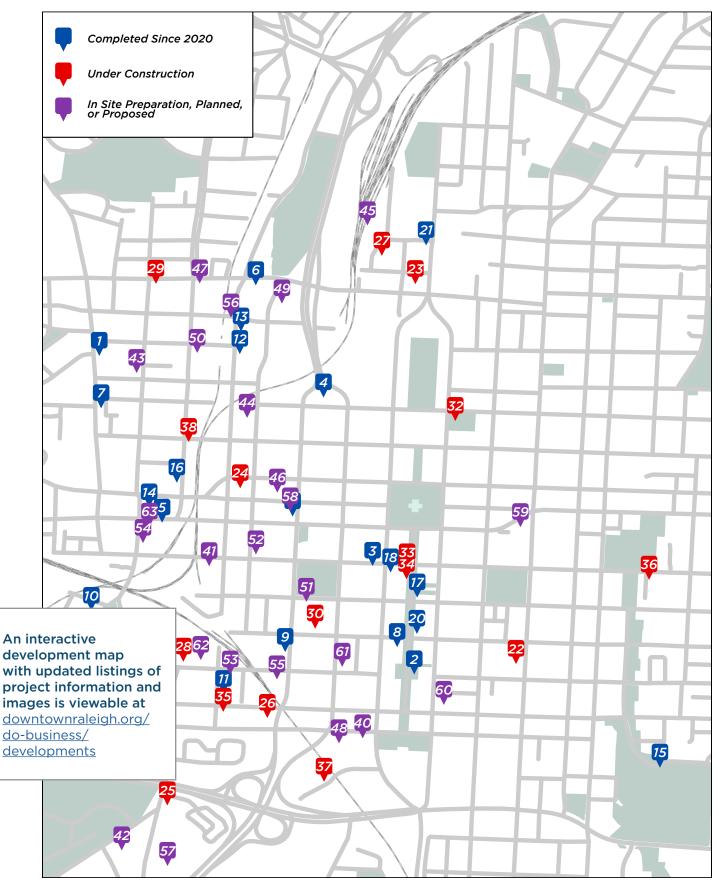

# DOWNTOWN RALEIGH SUMMARY AND HIGHLIGHTS:

There are **17 developments under construction** and when completed they will deliver 2,032 residential units, 408 hotel rooms, 144,410 square feet of office space, and 99,650 square feet of retail space.<sup>1</sup> There are an additional **42 projects planned or proposed including six in site preparation.**<sup>1</sup> Previously announced projects are adapting to the new market climate; **603 Glenwood Avenue will now be a solely residential** development after replacing the office component with additional units. The development, expected to begin construction next year, will add **313 apartments** to the Glenwood South District.

Residential development continues to move forward with **eight multifamily and three for-sale projects under construction**, including the eight townhomes set to deliver in The Dukes at City View development. An additional 6,445 residential units in 21 developments have been proposed or are in planning. **Since 2015, 3,749 units have been delivered** including 3,545 apartment, 45 condos, and 159 townhomes. Downtown's multifamily stabilized occupancy rate, which does not include recently completed developments in lease-up phase, is 94.2% and the average asking rent is \$2.29 per square foot per month.<sup>3</sup>

### **DEVELOPMENT UPDATES:**

Overall, there is **\$5.70 billion** of investment in the current Downtown Raleigh development pipeline.<sup>1</sup> This includes an estimated **\$902 million** in projects completed since 2020, **\$922 million** in projects under construction, and **\$3.87 billion** in proposed or planned developments which includes **\$1.21 billion** in site preparation.<sup>1</sup>

\$902 MILLION Completed (since 2020)

\$3.87 BILLION in Site Preparation/ Proposed/Planned Developments \$5.70

**BILLION** Completed since 2020, Under Construction, Site Prep, and Planned Developments