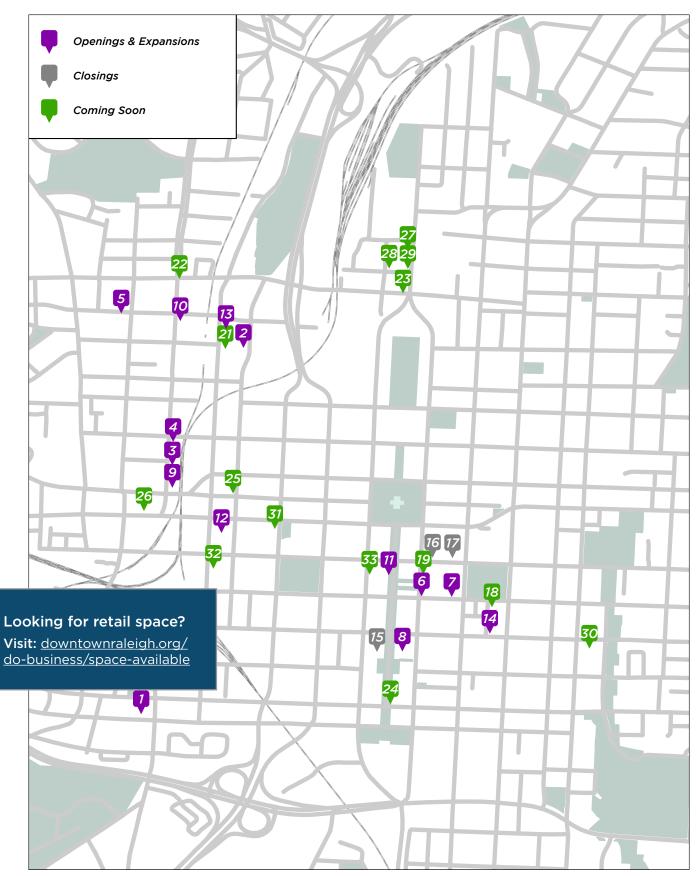

The total number of downtown storefront businesses increased in the second quarter with **10 new business openings and two relocations.**<sup>1</sup> Three businesses closed during the quarter for a **net gain of seven new storefront businesses.**<sup>1</sup> **Press Coffee, Cocktails, and Crepes** announced that they will open their third location in **400H**. **The Green Monkey** is moving downtown and will occupy the storefront at 215 S Wilmington St, which had been vacant. The full list of business openings, closings, and coming soon can be found on page 11.