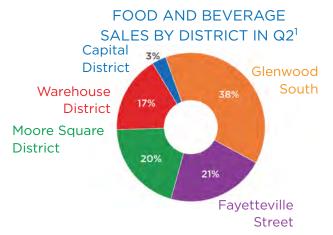

Downtown food & beverage sales revenue increased in the second quarter, with sales in **May 2023 breaking a record for the most food & beverage sales ever in downtown, increasing 24% year over year.**<sup>2</sup> At the district level, Moore Square District increased 65% while Glenwood South District increased 2% in May 2023.<sup>2</sup> Glenwood South remains the downtown district with the largest food and beverage sales revenue.<sup>2</sup>