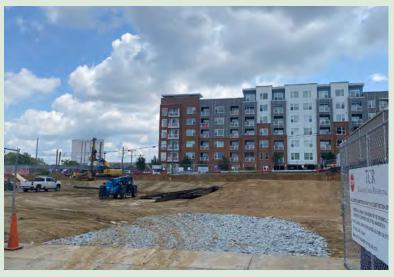

### **Alexan Glenwood South**

Site preparation work has begun at 401 W Lane Street where the Alexan Glenwood South will add **186 apartments** to the growing Glenwood South District. The **7-story, 235,622 square foot** development will have 120 one bedroom units, 44 two bedroom units, and 22 studio apartments.

Image: Alexan Glenwood South construction site

Image: The Dukes at City View