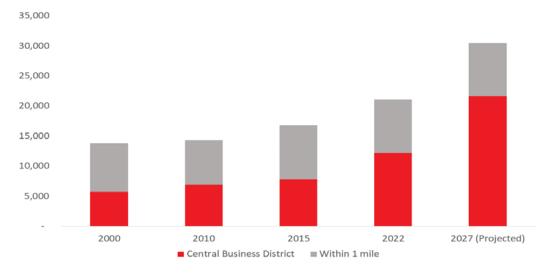

Residential development continues to move forward with **eight multifamily and three for-sale projects under construction**, including the eight townhomes set to deliver in The Dukes at City View development. An additional 6,445 residential units in 21 developments have been proposed or are in planning. **Since 2015, 3,749 units have been delivered** including 3,545 apartment, 45 condos, and 159 townhomes. Downtown's multifamily stabilized occupancy rate, which does not include recently completed developments in lease-up phase, is 94.2% and the average asking rent is \$2.29 per square foot per month.<sup>3</sup>