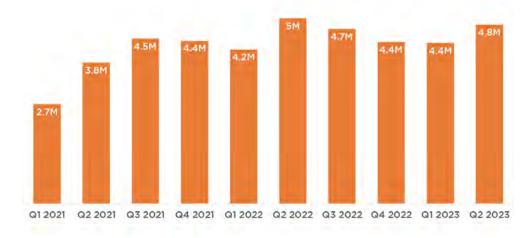

Average monthly **hotel room sales increased 46% year over year** for the second quarter, averaging \$11.1 million between April and May.<sup>2</sup> Overall visitor **visits to downtown increased 11%** from Q1 2023 to Q2 2023 with 4.8 million visits.<sup>4</sup>