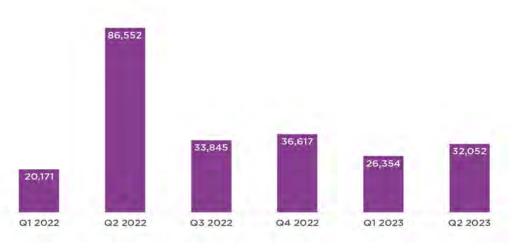

The downtown **office market has absorbed 68,936 square feet** of Class A space so far in 2023.<sup>2</sup> For Q2 2023, the Class A rent per square foot is \$39.36 with an occupancy rate of 84.4%.<sup>4,2</sup>