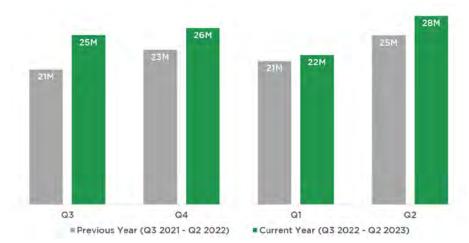

Downtown food & beverage sales revenue increased in the second quarter, with sales in **May 2023 breaking a record for the most food & beverage sales ever in downtown, increasing 24% year over year.**<sup>2</sup> At the district level, Moore Square District increased 65% while Glenwood South District increased 2% in May 2023.<sup>2</sup> Glenwood South remains the downtown district with the largest food and beverage sales revenue.<sup>2</sup>

### +12% INCREASE \*Average Monthly Food & Beverage Sales from Q2 2022<sup>2</sup>

+6% INCREASE Average Daily Pedestrian Traffic From Q1 2023<sup>3</sup>

+46% INCREASE \*Average Monthly Hotel Room Sales Revenue From Q2 2022<sup>2</sup>