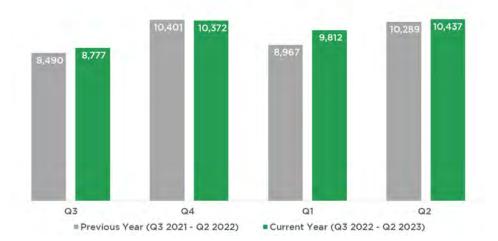

Across six downtown counting locations, there was a **6% increase in average daily pedestrian counts** from Q1 2023 to Q2 2023.<sup>3</sup> The average daily pedestrian count increased 1% year over year for Q2 2023.<sup>3</sup>