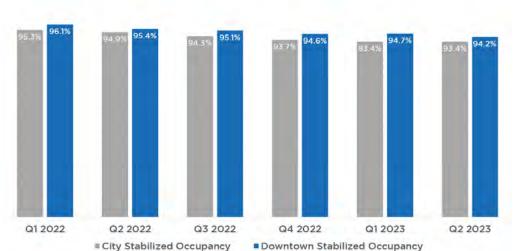

Residential development continues to move forward with **eight multifamily and three for-sale projects under construction**, including the eight townhomes set to deliver in The Dukes at City View development. An additional 6,445 residential units in 21 developments have been proposed or are in planning. **Since 2015, 3,749 units have been delivered** including 3,545 apartment, 45 condos, and 159 townhomes. Downtown's multifamily stabilized occupancy rate, which does not include recently completed developments in lease-up phase, is 94.2% and the average asking rent is \$2.29 per square foot per month.<sup>3</sup>

The downtown **office market has absorbed 68,936 square feet** of Class A space so far in 2023.<sup>2</sup> For Q2 2023, the Class A rent per square foot is \$39.36 with an occupancy rate of 84.4%.<sup>4,2</sup>