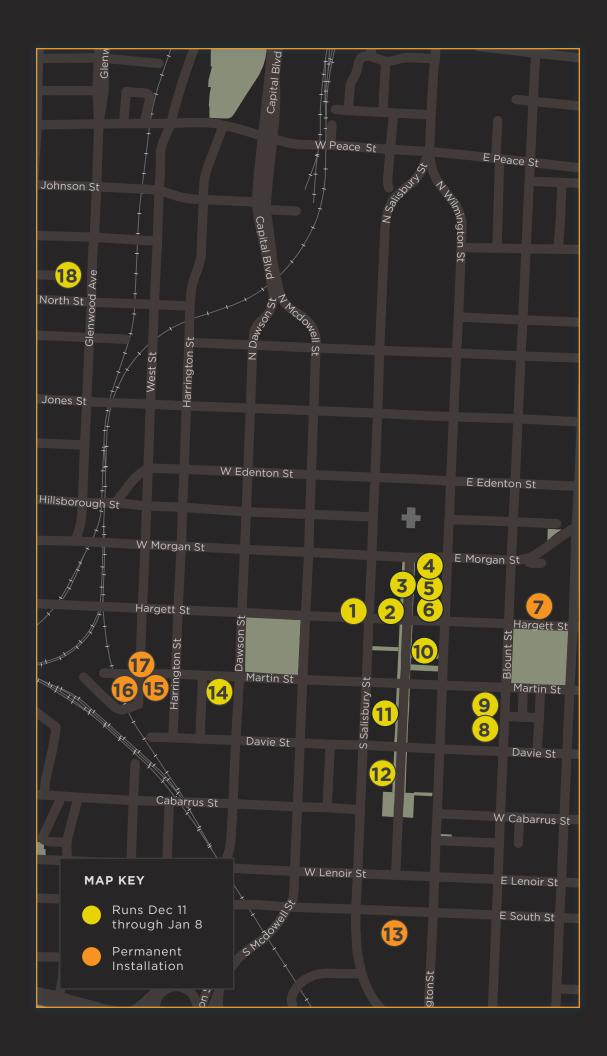

### **ART WALK**

WHATEVER WE SHOULDER

Robin Vuchnich
21 W Hargett St

ADVENT STAR

Andrew Preiss
Vintage Church: 118 S Person St

SONARC

Brian Brush

Duke Energy Center for the Performing

Arts: 2 E South St

ESSE QUAM VIDERI

*Glas* 23 W Hargett St FIRST NIGHT LIGHT BRIGHT

Artsplosure
SkyHouse Raleigh: 126 E Martin St

SWAN DIVE

Danielle James

309 W Martin St

DARC.EEE

Derrick Beasley
Plaza at 150 Fayetteville St

9 RAD

Glas

SkyHouse Raleigh: 124 E Martin St

THREE NECESSITIES: BRIGHT THOUGHTS TO LEAD US

Nate Sheaffer CAM Raleigh: 409 W Martin St

MONOTONY

Brandon Cordrey
120 S Wilmington St Suite 106

ILLUMINATE

Glas

237 S Wilmington St

LOVERULES

Hank Willis Thomas

Father & Sons Antiques: 302 S West St

5 E=MC^2

Johnny Lee Chapman III + Anthony Nelson Jr

120 S Wilmington St Suite 105

EVOLUTION FIELD

Matt McConnell

PNC Tower: 301 Fayetteville St

RALEIGH

Gla

Raleigh Union Station: 510 W Martin St

6 ALL THE STARS IN THE SKY FOR 100 NIGHTS

Lincoln Hancock120 S Wilmington St Suite 103

RAINGLOW

Katie Stewart401 Fayetteville St

18

KEEP MOVING FORWARD

Napoleon Wright II

Projected onto The Gramercy: 407

Glenwood Ave