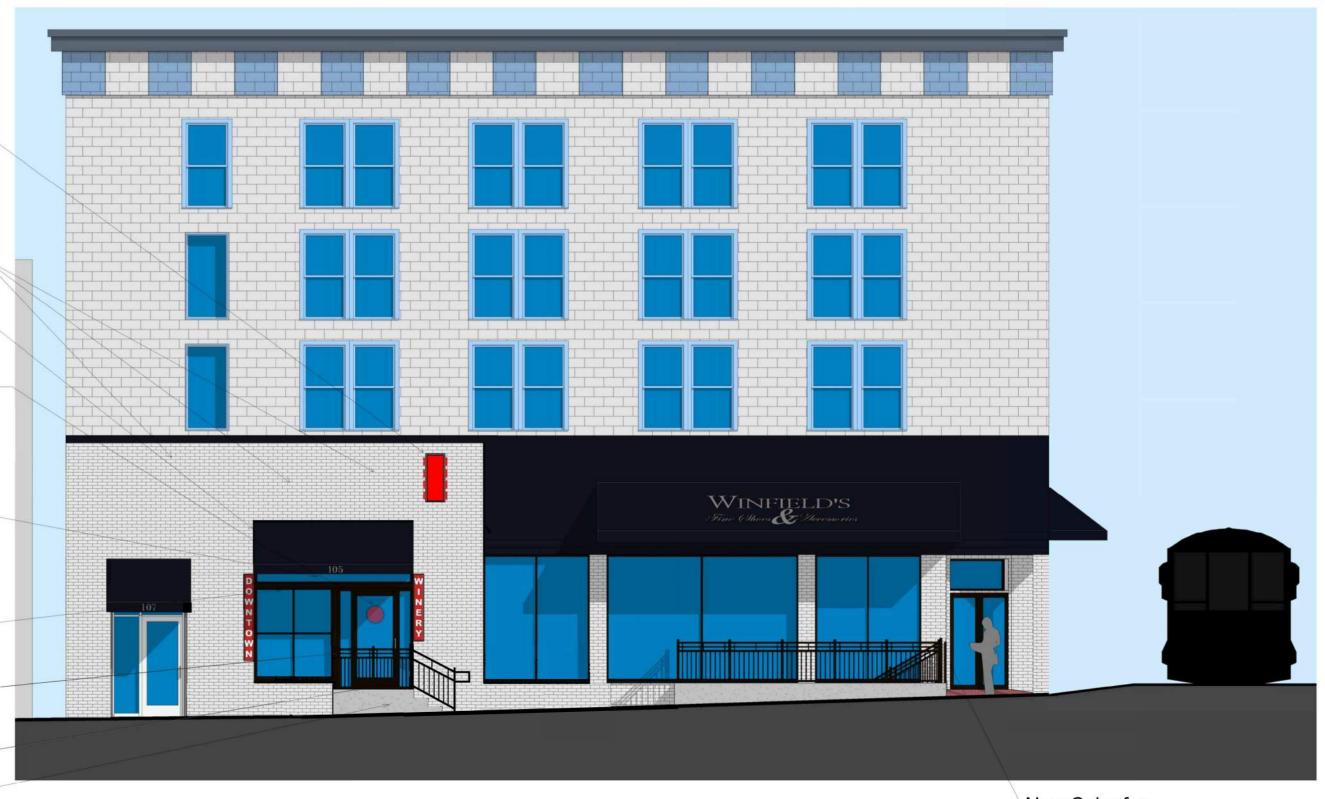

New Round Neon Blade Sign—

Remove Existing Panels and Expose Brick (Clean and Repair as Needed)

Security Camera Mounted Under New Awning

Vinyl Graphic Sign on Door

Upward Coiling Security Grill by Overhead Door, Model 670 (Interior)

New Aluminum Storefront with Clear Anodized Finish to Match Existing Storefront of Winfield Men's Store

New Railing Pattern to Match Existing

Elevated Interior Floor at Entrance

New Concrete Steps And Landing

## North Elevation

New Color for Existing Railings to be Approved by MATA