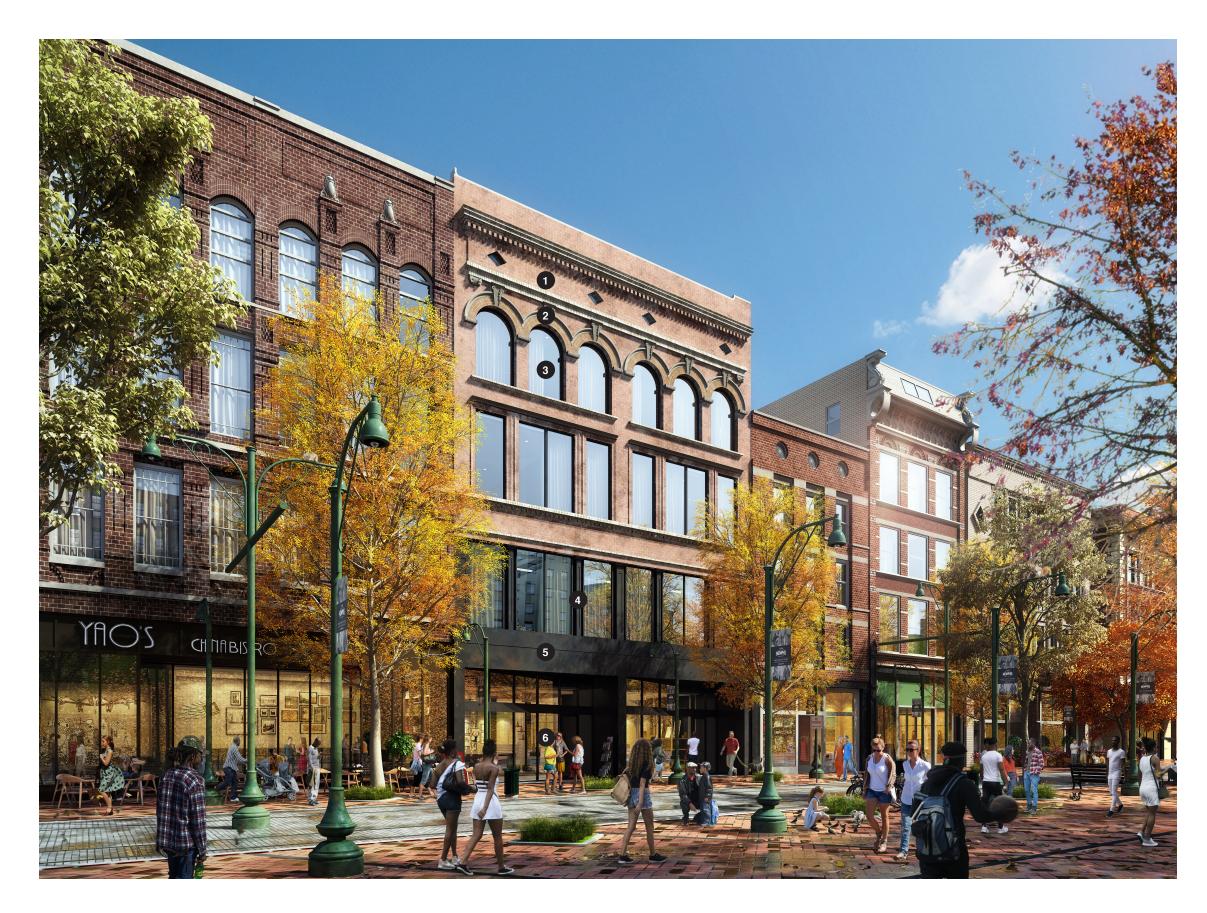

#### Proposed

- 1 Tuck-point existing brick facade
- Clean & restore existing pre-cast concrete architectural detailing
- Replace all existing & broken single-pane windows with new low-e insulated glazing windows to match historic detailing
- 4 Clean & paint existing cast-iron pilasters to match new storefront frames
- New architectural metal wall finish painted to match cast-iron pilasters & new storefront frames
- 6 New storefront system with low-e insulated glazing at ground level

- 1 Tuck-point existing brick facade
- 2 Clean & restore existing pre-cast concrete architectural detailing
- Replace all existing & broken single-pane windows with new low-e insulated glazing windows to match historic detailing
- 4 Clean & paint existing cast-iron pilasters to match new storefront frames
- New architectural metal wall finish painted to match cast-iron pilasters & new storefront frames
- 6 New storefront system with low-e insulated glazing at ground level