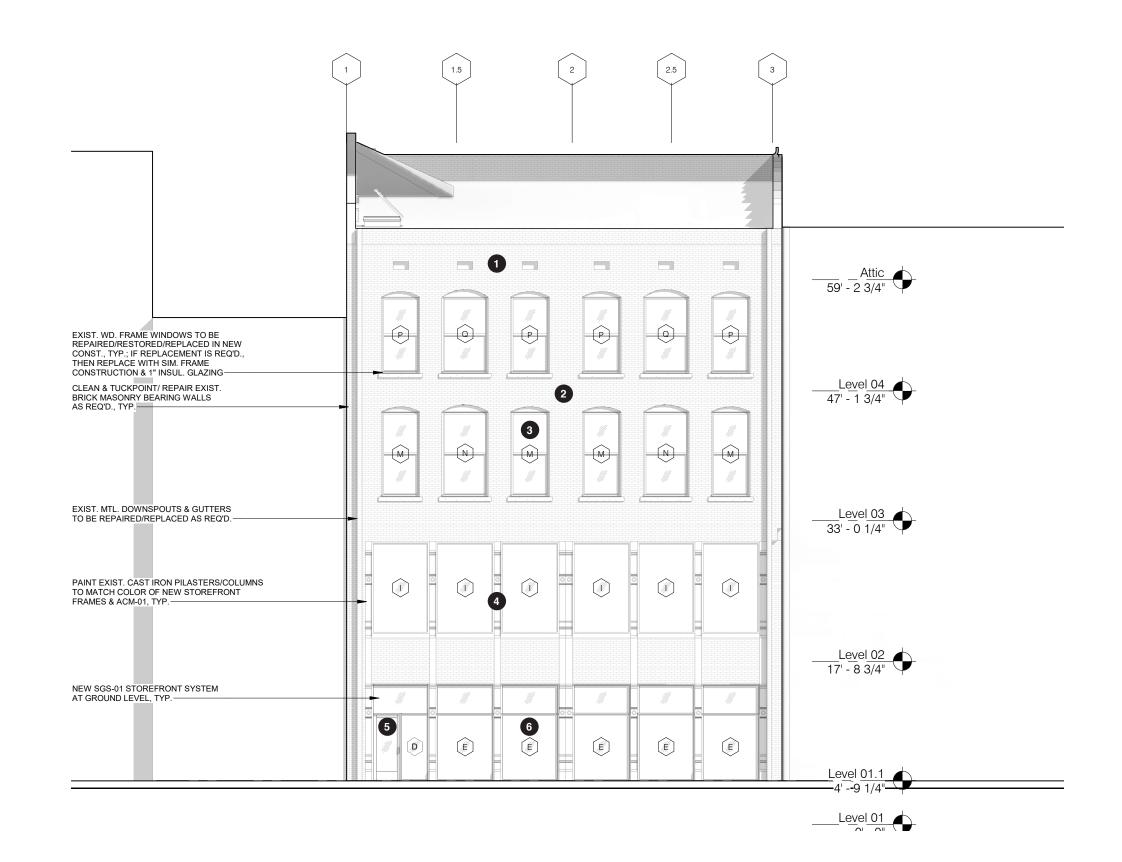

6

- 1 Tuck-point existing brick facade
- 2 Remove existing dilapidated metal fire-escape balcony & shutters (hazard)
- Replace all existing & broken single-pane windows with new low-e insulated glazing windows to match historic detailing
- 4 Clean & paint existing cast-iron pilasters to match new storefront frames
- 5 New storefront egress door
- 6 New storefront system with low-e insulated glazing at ground level

### **Materials**

- Existing West facade; brick masonry to be cleaned & repointed as necessary; windows to be replaced, metal at Level 01 & 02 to be painted to match new pre-finished aluminum storefront system at those levels
- 2 Existing cast-iron pilasters to be cleaned & painted
- Existing window conditions; majority are broken beyond repair and will require replacement
- Paint selection for all exterior metal and opening frames; intended to match new storefront dark bronze finish (SW Tricorn Black)
- Existing East facade; brick masonry to be cleaned & repointed as necessary; windows to be replaced, metal at Level 01 & Level 02 to be painted to match new pre-finished aluminum storefront system at those levels. Existing metal shutters and egress balcony to be removed as both pose a hazard/ liability to health, safety, & welfare to pedestrians
- Existing interior wood & metal framing to be cleaned, repaired, or replaced and selectively repainted; cast-iron interior columns would be visible through new storefront glazing
- Patina on interior brick masonry wall to remain and will be visible through new storefront glazing
- Paint selection for interior framing (SW Repose Gray)