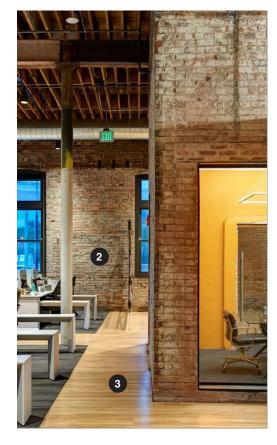

### **Materials**

- Existing West facade; brick masonry to be cleaned & repointed as necessary; windows to be replaced, metal at Level 01 & 02 to be painted to match new pre-finished aluminum storefront system at those levels
- 2 Existing cast-iron pilasters to be cleaned & painted
- Existing window conditions; majority are broken beyond repair and will require replacement
- Paint selection for all exterior metal and opening frames; intended to match new storefront dark bronze finish (SW Tricorn Black)
- Existing East facade; brick masonry to be cleaned & repointed as necessary; windows to be replaced, metal at Level 01 & Level 02 to be painted to match new pre-finished aluminum storefront system at those levels. Existing metal shutters and egress balcony to be removed as both pose a hazard/ liability to health, safety, & welfare to pedestrians
- Existing interior wood & metal framing to be cleaned, repaired, or replaced and selectively repainted; cast-iron interior columns would be visible through new storefront glazing
- Patina on interior brick masonry wall to remain and will be visible through new storefront glazing
- Paint selection for interior framing (SW Repose Gray)