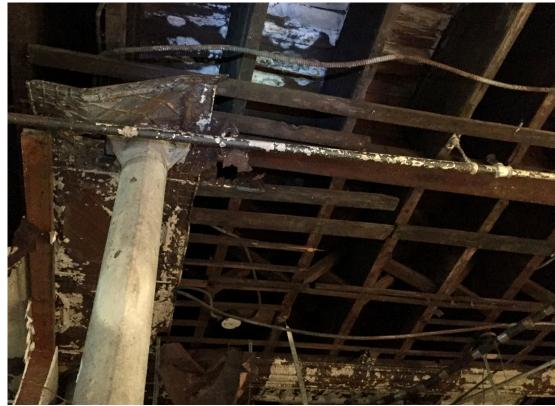

### **Materials**

- Existing West facade; brick masonry to be cleaned & repointed as necessary; windows to be replaced, metal at Level 01 & 02 to be painted to match new pre-finished aluminum storefront system at those levels
- 2 Existing cast-iron pilasters to be cleaned & painted
- Existing window conditions; majority are broken beyond repair and will require replacement
- Paint selection for all exterior metal and opening frames; intended to match new storefront dark bronze finish (SW Tricorn Black)
- Existing East facade; brick masonry to be cleaned & repointed as necessary; windows to be replaced, metal at Level 01 & Level 02 to be painted to match new pre-finished aluminum storefront system at those levels. Existing metal shutters and egress balcony to be removed as both pose a hazard/ liability to health, safety, & welfare to pedestrians
- Existing interior wood & metal framing to be cleaned, repaired, or replaced and selectively repainted; cast-iron interior columns would be visible through new storefront glazing
- Patina on interior brick masonry wall to remain and will be visible through new storefront glazing
- Paint selection for interior framing (SW Repose Gray)