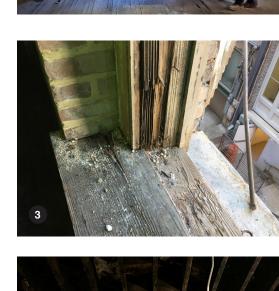

### **Materials**

- Existing West facade; brick masonry to be cleaned & repointed as necessary; windows to be replaced, metal at Level 01 & 02 to be painted to match new pre-finished aluminum storefront system at those levels
- 2 Existing cast-iron pilasters to be cleaned & painted
- Existing window conditions; majority are broken beyond repair and will require replacement
- Paint selection for all exterior metal and opening frames; intended to match new storefront dark bronze finish (SW Tricorn Black)
- Existing East facade; brick masonry to be cleaned & repointed as necessary; windows to be replaced, metal at Level 01 & Level 02 to be painted to match new pre-finished aluminum storefront system at those levels. Existing metal shutters and egress balcony to be removed as both pose a hazard/ liability to health, safety, & welfare to pedestrians
- Existing interior wood & metal framing to be cleaned, repaired, or replaced and selectively repainted; cast-iron interior columns would be visible through new storefront glazing
- Patina on interior brick masonry wall to remain and will be visible through new storefront glazing
- Paint selection for interior framing (SW Repose Gray)