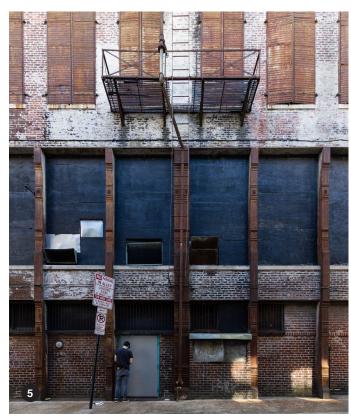

6

- 1 Tuck-point existing brick facade
- 2 Remove existing dilapidated metal fire-escape balcony & shutters (hazard)
- Replace all existing & broken single-pane windows with new low-e insulated glazing windows to match historic detailing
- 4 Clean & paint existing cast-iron pilasters to match new storefront frames
- 5 New storefront egress door
- 6 New storefront system with low-e insulated glazing at ground level

### **Materials**

- Existing West facade; brick masonry to be cleaned & repointed as necessary; windows to be replaced, metal at Level 01 & 02 to be painted to match new pre-finished aluminum storefront system at those levels
- 2 Existing cast-iron pilasters to be cleaned & painted
- Existing window conditions; majority are broken beyond repair and will require replacement
- Paint selection for all exterior metal and opening frames; intended to match new storefront dark bronze finish (SW Tricorn Black)
- Existing East facade; brick masonry to be cleaned & repointed as necessary; windows to be replaced, metal at Level 01 & Level 02 to be painted to match new pre-finished aluminum storefront system at those levels. Existing metal shutters and egress balcony to be removed as both pose a hazard/ liability to health, safety, & welfare to pedestrians
- Existing interior wood & metal framing to be cleaned, repaired, or replaced and selectively repainted; cast-iron interior columns would be visible through new storefront glazing
- Patina on interior brick masonry wall to remain and will be visible through new storefront glazing
- Paint selection for interior framing (SW Repose Gray)