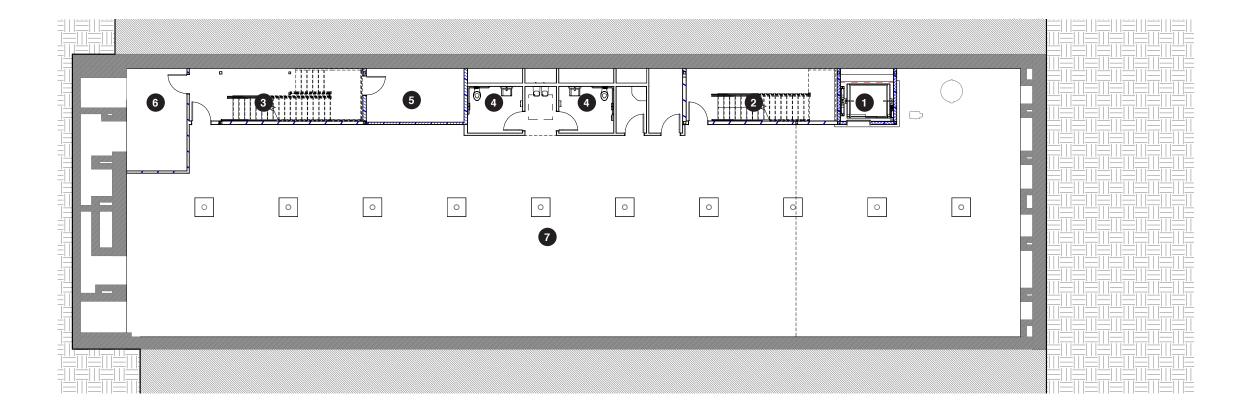

## **Basement**

- 1 Elevator
- 2 East Stair
- 3 West Stair
- 4 Restrooms
- 5 Fire Pump Room
- 6 Utility Room
- 7 Basement Area

|9