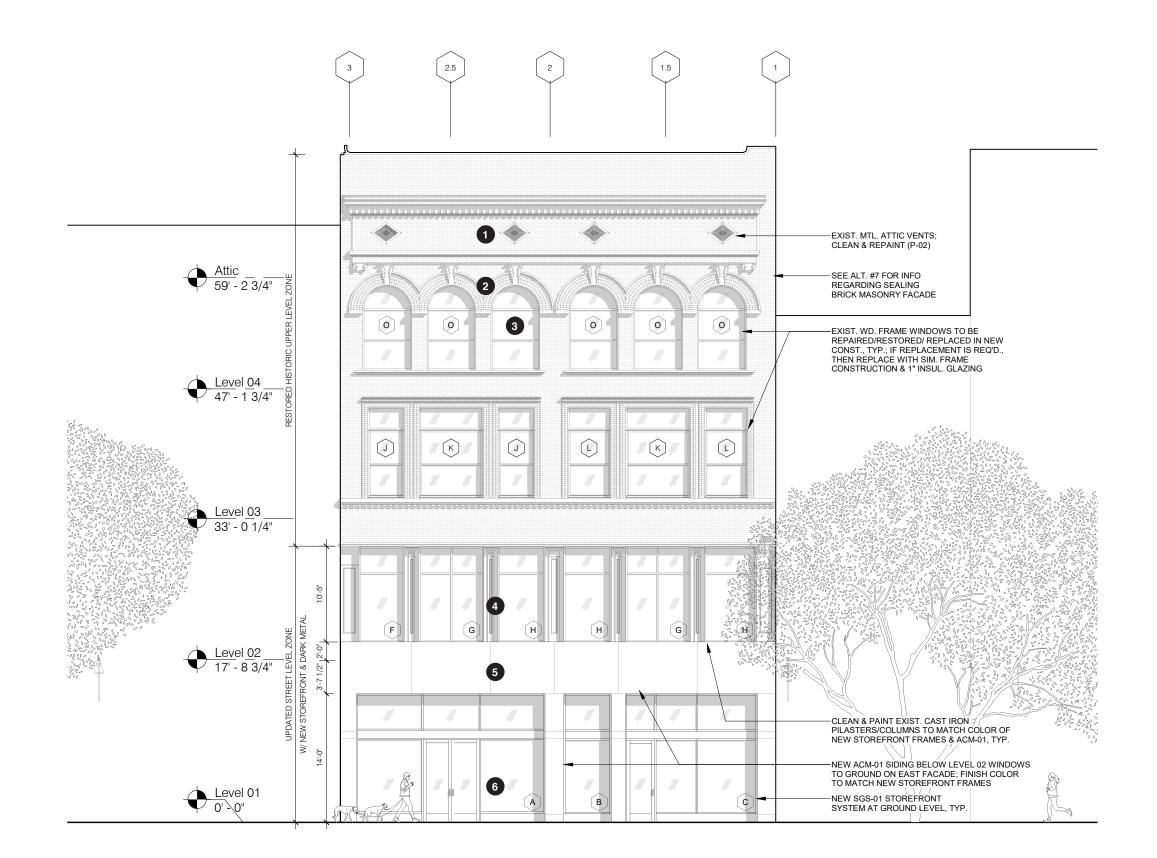

#### Proposed

- 1 Tuck-point existing brick facade
- Clean & restore existing pre-cast concrete architectural detailing
- Replace all existing & broken single-pane windows with new low-e insulated glazing windows to match historic detailing
- 4 Clean & paint existing cast-iron pilasters to match new storefront frames
- New architectural metal wall finish painted to match cast-iron pilasters & new storefront frames
- 6 New storefront system with low-e insulated glazing at ground level

- 1 Tuck-point existing brick facade
- 2 Clean & restore existing pre-cast concrete architectural detailing
- Replace all existing & broken single-pane windows with new low-e insulated glazing windows to match historic detailing
- 4 Clean & paint existing cast-iron pilasters to match new storefront frames
- New architectural metal wall finish painted to match cast-iron pilasters & new storefront frames
- 6 New storefront system with low-e insulated glazing at ground level

### **Materials**

- Existing West facade; brick masonry to be cleaned & repointed as necessary; windows to be replaced, metal at Level 01 & 02 to be painted to match new pre-finished aluminum storefront system at those levels
- 2 Existing cast-iron pilasters to be cleaned & painted
- Existing window conditions; majority are broken beyond repair and will require replacement
- Paint selection for all exterior metal and opening frames; intended to match new storefront dark bronze finish (SW Tricorn Black)
- Existing East facade; brick masonry to be cleaned & repointed as necessary; windows to be replaced, metal at Level 01 & Level 02 to be painted to match new pre-finished aluminum storefront system at those levels. Existing metal shutters and egress balcony to be removed as both pose a hazard/ liability to health, safety, & welfare to pedestrians
- Existing interior wood & metal framing to be cleaned, repaired, or replaced and selectively repainted; cast-iron interior columns would be visible through new storefront glazing
- Patina on interior brick masonry wall to remain and will be visible through new storefront glazing
- Paint selection for interior framing (SW Repose Gray)