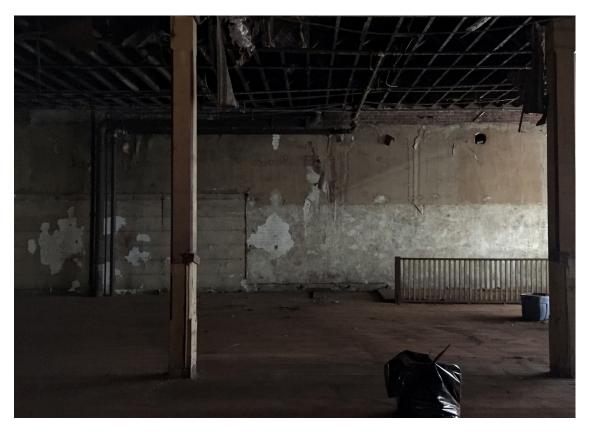

### **Materials**

- Existing West facade; brick masonry to be cleaned & repointed as necessary; windows to be replaced, metal at Level 01 & 02 to be painted to match new pre-finished aluminum storefront system at those levels
- 2 Existing cast-iron pilasters to be cleaned & painted
- Existing window conditions; majority are broken beyond repair and will require replacement
- Paint selection for all exterior metal and opening frames; intended to match new storefront dark bronze finish (SW Tricorn Black)
- Existing East facade; brick masonry to be cleaned & repointed as necessary; windows to be replaced, metal at Level 01 & Level 02 to be painted to match new pre-finished aluminum storefront system at those levels. Existing metal shutters and egress balcony to be removed as both pose a hazard/ liability to health, safety, & welfare to pedestrians
- Existing interior wood & metal framing to be cleaned, repaired, or replaced and selectively repainted; cast-iron interior columns would be visible through new storefront glazing
- Patina on interior brick masonry wall to remain and will be visible through new storefront glazing
- Paint selection for interior framing (SW Repose Gray)