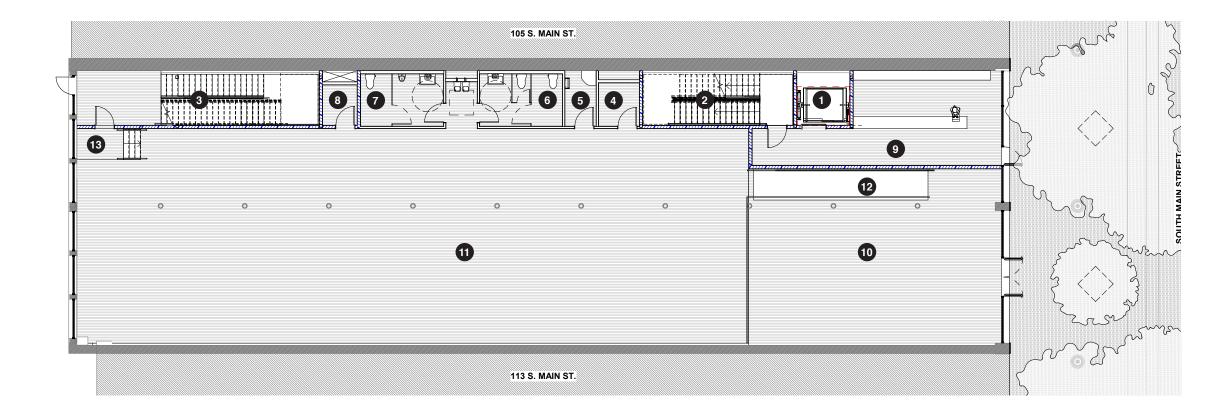

### Level 01

- 1 Elevator
- 2 East Stair
- 3 West Stair
- 4 Storage/Electrical Room
- 5 Service Closet
- 6 Women's Restroom
- 7 Men's Restroom
- 8 Mechanical Room
- 9 Office Lobby
- 10 Retail/Restaurant Area Floor at level of Main St.
- 11 Retail/Restaurant Area Floor 2'4" above level of Main St.
- 12 Ramp
- 13 West Stair Access (Exit or Basement) Floor at level of Center Ln.