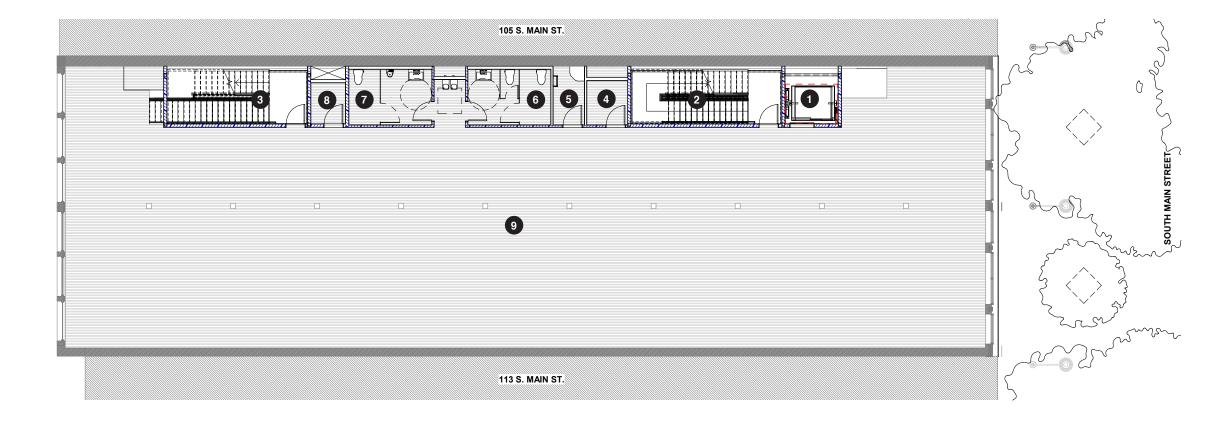

### Level 02-04

- 1 Elevator
- 2 East Stair
- 3 West Stair
- 4 Storage/Electrical Room
- 5 Service Closet
- 6 Women's Restroom
- 7 Men's Restroom
- 8 Mechanical Chase
- 9 Office Area

- 1 Reception desk
- 2 New dark tile flooring
- 3 Backdrop wall (existing brick)
- 4 Mailboxes
- 5 New ceiling plane