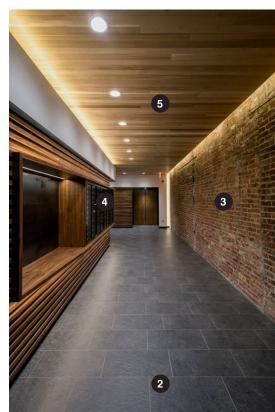

### Level 02-04

- 1 Elevator
- 2 East Stair
- 3 West Stair
- 4 Storage/Electrical Room
- 5 Service Closet
- 6 Women's Restroom
- 7 Men's Restroom
- 8 Mechanical Chase
- 9 Office Area

- 1 Reception desk
- 2 New dark tile flooring
- 3 Backdrop wall (existing brick)
- 4 Mailboxes
- 5 New ceiling plane