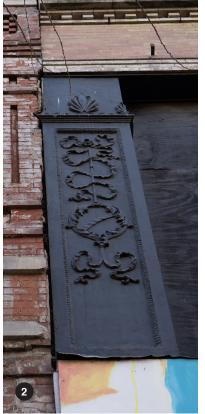

### **Materials**

- Existing West facade; brick masonry to be cleaned & repointed as necessary; windows to be replaced, metal at Level 01 & 02 to be painted to match new pre-finished aluminum storefront system at those levels
- 2 Existing cast-iron pilasters to be cleaned & painted
- Existing window conditions; majority are broken beyond repair and will require replacement
- Paint selection for all exterior metal and opening frames; intended to match new storefront dark bronze finish (SW Tricorn Black)
- Existing East facade; brick masonry to be cleaned & repointed as necessary; windows to be replaced, metal at Level 01 & Level 02 to be painted to match new pre-finished aluminum storefront system at those levels. Existing metal shutters and egress balcony to be removed as both pose a hazard/ liability to health, safety, & welfare to pedestrians
- Existing interior wood & metal framing to be cleaned, repaired, or replaced and selectively repainted; cast-iron interior columns would be visible through new storefront glazing
- Patina on interior brick masonry wall to remain and will be visible through new storefront glazing
- Paint selection for interior framing (SW Repose Gray)