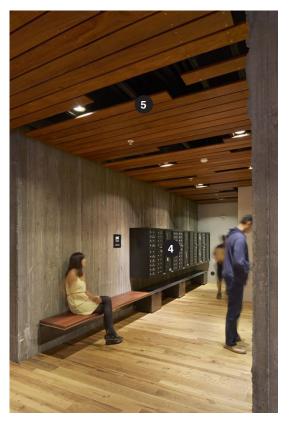

### Level 02-04

- 1 Elevator
- 2 East Stair
- 3 West Stair
- 4 Storage/Electrical Room
- 5 Service Closet
- 6 Women's Restroom
- 7 Men's Restroom
- 8 Mechanical Chase
- 9 Office Area

- 1 Reception desk
- 2 New dark tile flooring
- 3 Backdrop wall (existing brick)
- 4 Mailboxes
- 5 New ceiling plane

2 Existing brick wall

New wood finish flooring over existing wood subfloor