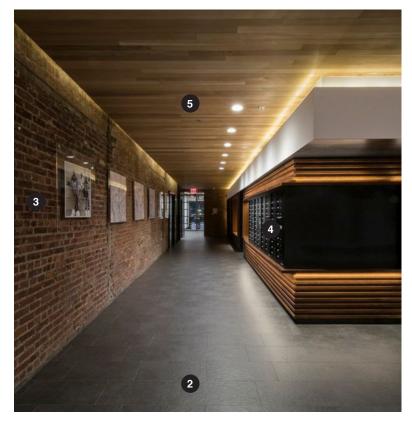

### Level 02-04

- 1 Elevator
- 2 East Stair
- 3 West Stair
- 4 Storage/Electrical Room
- 5 Service Closet
- 6 Women's Restroom
- 7 Men's Restroom
- 8 Mechanical Chase
- 9 Office Area

- 1 Reception desk
- 2 New dark tile flooring
- 3 Backdrop wall (existing brick)
- 4 Mailboxes
- 5 New ceiling plane