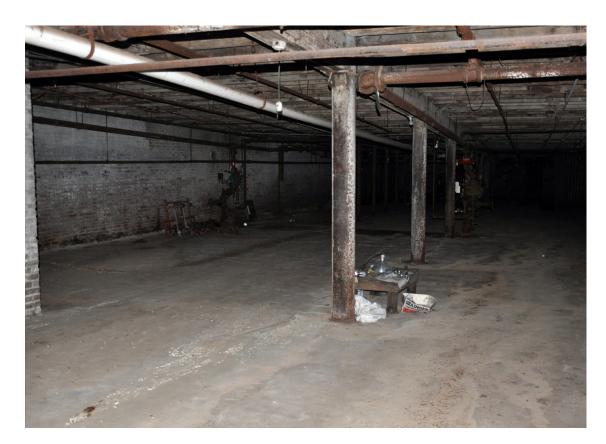

## **Basement**

- 1 Elevator
- 2 East Stair
- 3 West Stair
- 4 Restrooms
- 5 Fire Pump Room
- 6 Utility Room
- 7 Basement Area

|9