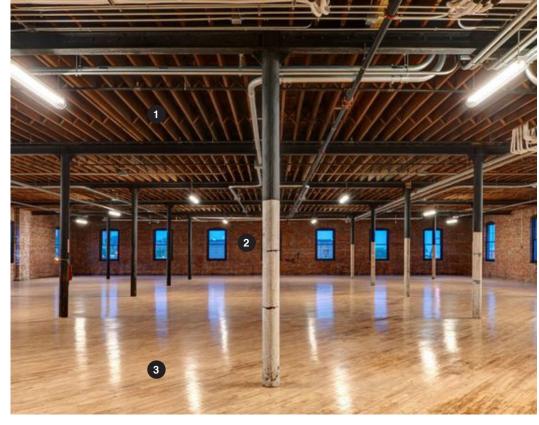

### **Materials**

- Existing West facade; brick masonry to be cleaned & repointed as necessary; windows to be replaced, metal at Level 01 & 02 to be painted to match new pre-finished aluminum storefront system at those levels
- 2 Existing cast-iron pilasters to be cleaned & painted
- Existing window conditions; majority are broken beyond repair and will require replacement
- Paint selection for all exterior metal and opening frames; intended to match new storefront dark bronze finish (SW Tricorn Black)
- Existing East facade; brick masonry to be cleaned & repointed as necessary; windows to be replaced, metal at Level 01 & Level 02 to be painted to match new pre-finished aluminum storefront system at those levels. Existing metal shutters and egress balcony to be removed as both pose a hazard/ liability to health, safety, & welfare to pedestrians
- Existing interior wood & metal framing to be cleaned, repaired, or replaced and selectively repainted; cast-iron interior columns would be visible through new storefront glazing
- Patina on interior brick masonry wall to remain and will be visible through new storefront glazing
- Paint selection for interior framing (SW Repose Gray)