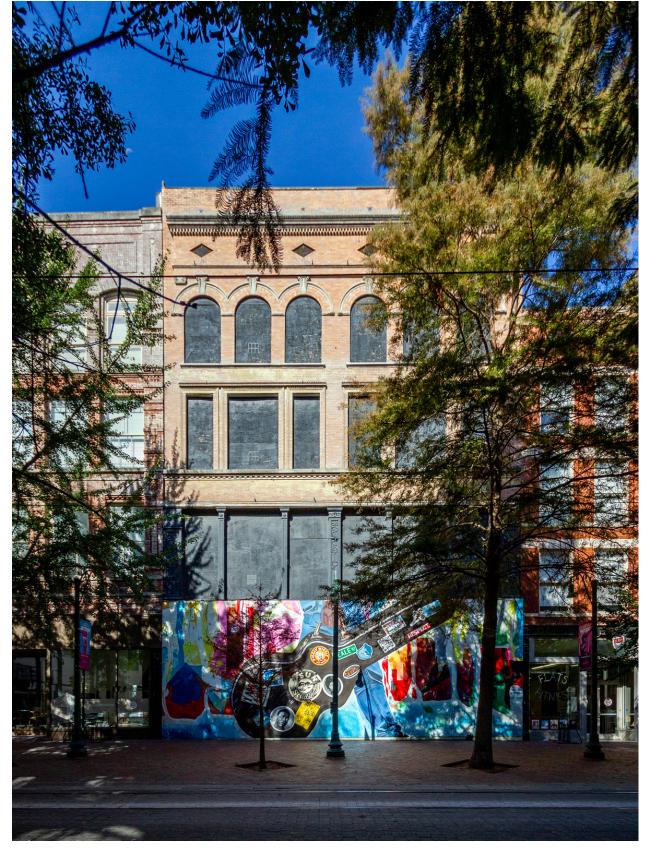

#### Proposed

- 1 Tuck-point existing brick facade
- Clean & restore existing pre-cast concrete architectural detailing
- Replace all existing & broken single-pane windows with new low-e insulated glazing windows to match historic detailing
- 4 Clean & paint existing cast-iron pilasters to match new storefront frames
- New architectural metal wall finish painted to match cast-iron pilasters & new storefront frames
- 6 New storefront system with low-e insulated glazing at ground level

- 1 Tuck-point existing brick facade
- 2 Clean & restore existing pre-cast concrete architectural detailing
- Replace all existing & broken single-pane windows with new low-e insulated glazing windows to match historic detailing
- 4 Clean & paint existing cast-iron pilasters to match new storefront frames
- New architectural metal wall finish painted to match cast-iron pilasters & new storefront frames
- 6 New storefront system with low-e insulated glazing at ground level

6

- 1 Tuck-point existing brick facade
- 2 Remove existing dilapidated metal fire-escape balcony & shutters (hazard)
- Replace all existing & broken single-pane windows with new low-e insulated glazing windows to match historic detailing
- 4 Clean & paint existing cast-iron pilasters to match new storefront frames
- 5 New storefront egress door
- 6 New storefront system with low-e insulated glazing at ground level

### **Materials**

- Existing West facade; brick masonry to be cleaned & repointed as necessary; windows to be replaced, metal at Level 01 & 02 to be painted to match new pre-finished aluminum storefront system at those levels
- 2 Existing cast-iron pilasters to be cleaned & painted
- Existing window conditions; majority are broken beyond repair and will require replacement
- Paint selection for all exterior metal and opening frames; intended to match new storefront dark bronze finish (SW Tricorn Black)
- Existing East facade; brick masonry to be cleaned & repointed as necessary; windows to be replaced, metal at Level 01 & Level 02 to be painted to match new pre-finished aluminum storefront system at those levels. Existing metal shutters and egress balcony to be removed as both pose a hazard/ liability to health, safety, & welfare to pedestrians
- Existing interior wood & metal framing to be cleaned, repaired, or replaced and selectively repainted; cast-iron interior columns would be visible through new storefront glazing
- Patina on interior brick masonry wall to remain and will be visible through new storefront glazing
- Paint selection for interior framing (SW Repose Gray)