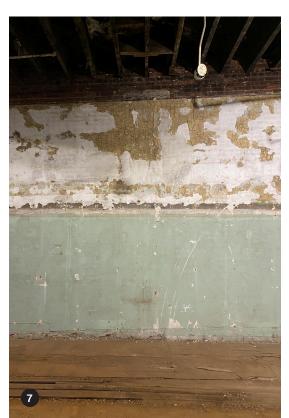

### **Materials**

- Existing West facade; brick masonry to be cleaned & repointed as necessary; windows to be replaced, metal at Level 01 & 02 to be painted to match new pre-finished aluminum storefront system at those levels
- 2 Existing cast-iron pilasters to be cleaned & painted
- Existing window conditions; majority are broken beyond repair and will require replacement
- Paint selection for all exterior metal and opening frames; intended to match new storefront dark bronze finish (SW Tricorn Black)
- Existing East facade; brick masonry to be cleaned & repointed as necessary; windows to be replaced, metal at Level 01 & Level 02 to be painted to match new pre-finished aluminum storefront system at those levels. Existing metal shutters and egress balcony to be removed as both pose a hazard/ liability to health, safety, & welfare to pedestrians
- Existing interior wood & metal framing to be cleaned, repaired, or replaced and selectively repainted; cast-iron interior columns would be visible through new storefront glazing
- Patina on interior brick masonry wall to remain and will be visible through new storefront glazing
- Paint selection for interior framing (SW Repose Gray)