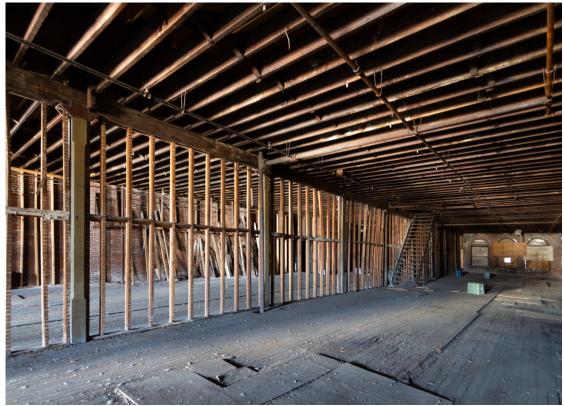

### **Materials**

- Existing West facade; brick masonry to be cleaned & repointed as necessary; windows to be replaced, metal at Level 01 & 02 to be painted to match new pre-finished aluminum storefront system at those levels
- 2 Existing cast-iron pilasters to be cleaned & painted
- Existing window conditions; majority are broken beyond repair and will require replacement
- Paint selection for all exterior metal and opening frames; intended to match new storefront dark bronze finish (SW Tricorn Black)
- Existing East facade; brick masonry to be cleaned & repointed as necessary; windows to be replaced, metal at Level 01 & Level 02 to be painted to match new pre-finished aluminum storefront system at those levels. Existing metal shutters and egress balcony to be removed as both pose a hazard/ liability to health, safety, & welfare to pedestrians
- Existing interior wood & metal framing to be cleaned, repaired, or replaced and selectively repainted; cast-iron interior columns would be visible through new storefront glazing
- Patina on interior brick masonry wall to remain and will be visible through new storefront glazing
- Paint selection for interior framing (SW Repose Gray)