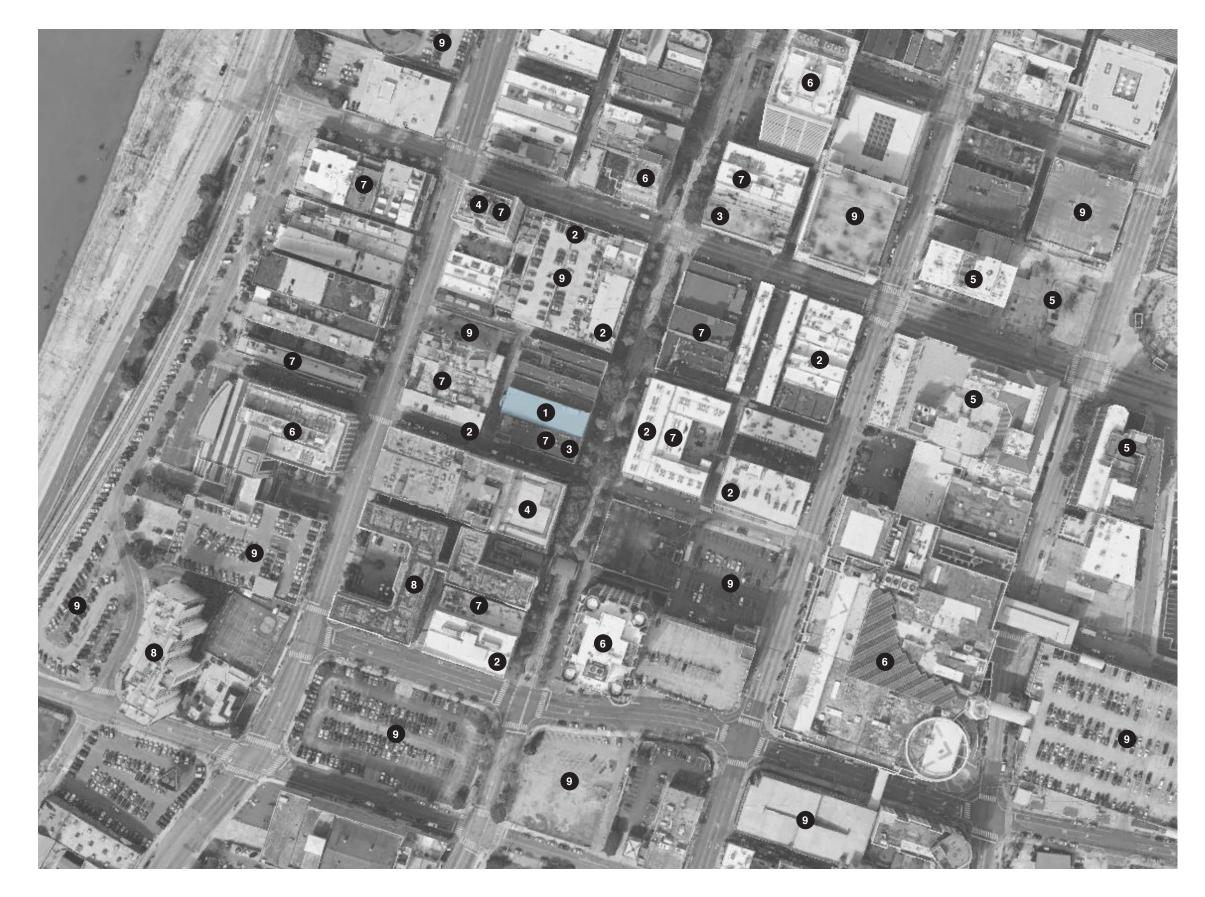

## **Project Location**

- 1 Project Location
- 2 Restaurant
- 3 Shopping
- 4 Museum
- 5 Hotel
- 6 Offices
- 7 Mixed-Use Development
- 8 Housir
- 9 Parkin