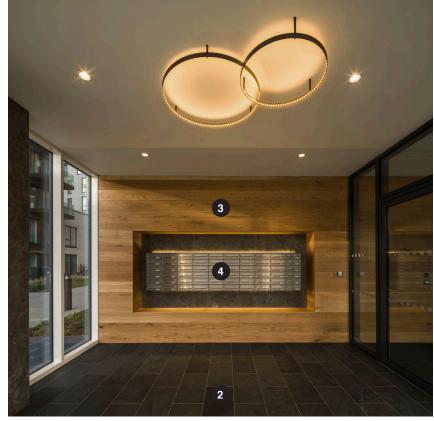

### Level 02-04

- 1 Elevator
- 2 East Stair
- 3 West Stair
- 4 Storage/Electrical Room
- 5 Service Closet
- 6 Women's Restroom
- 7 Men's Restroom
- 8 Mechanical Chase
- 9 Office Area

- 1 Reception desk
- 2 New dark tile flooring
- 3 Backdrop wall (existing brick)
- 4 Mailboxes
- 5 New ceiling plane