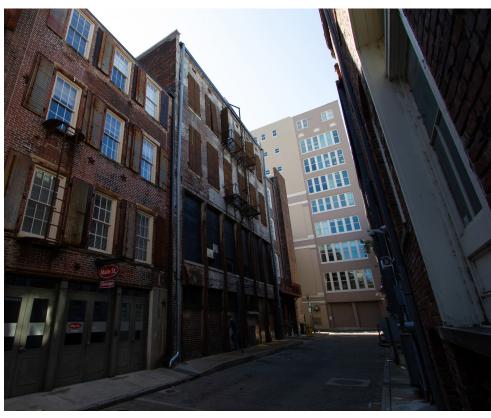

### **Materials**

- Existing West facade; brick masonry to be cleaned & repointed as necessary; windows to be replaced, metal at Level 01 & 02 to be painted to match new pre-finished aluminum storefront system at those levels
- 2 Existing cast-iron pilasters to be cleaned & painted
- Existing window conditions; majority are broken beyond repair and will require replacement
- Paint selection for all exterior metal and opening frames; intended to match new storefront dark bronze finish (SW Tricorn Black)
- Existing East facade; brick masonry to be cleaned & repointed as necessary; windows to be replaced, metal at Level 01 & Level 02 to be painted to match new pre-finished aluminum storefront system at those levels. Existing metal shutters and egress balcony to be removed as both pose a hazard/ liability to health, safety, & welfare to pedestrians
- Existing interior wood & metal framing to be cleaned, repaired, or replaced and selectively repainted; cast-iron interior columns would be visible through new storefront glazing
- Patina on interior brick masonry wall to remain and will be visible through new storefront glazing
- Paint selection for interior framing (SW Repose Gray)