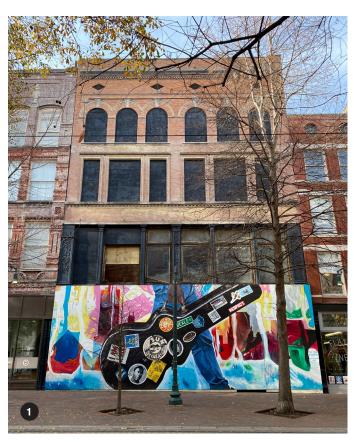

### **Materials**

- Existing West facade; brick masonry to be cleaned & repointed as necessary; windows to be replaced, metal at Level 01 & 02 to be painted to match new pre-finished aluminum storefront system at those levels
- 2 Existing cast-iron pilasters to be cleaned & painted
- Existing window conditions; majority are broken beyond repair and will require replacement
- Paint selection for all exterior metal and opening frames; intended to match new storefront dark bronze finish (SW Tricorn Black)
- Existing East facade; brick masonry to be cleaned & repointed as necessary; windows to be replaced, metal at Level 01 & Level 02 to be painted to match new pre-finished aluminum storefront system at those levels. Existing metal shutters and egress balcony to be removed as both pose a hazard/ liability to health, safety, & welfare to pedestrians
- Existing interior wood & metal framing to be cleaned, repaired, or replaced and selectively repainted; cast-iron interior columns would be visible through new storefront glazing
- Patina on interior brick masonry wall to remain and will be visible through new storefront glazing
- Paint selection for interior framing (SW Repose Gray)