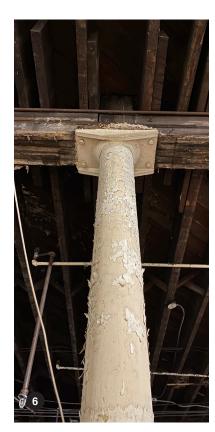

### **Materials**

- Existing West facade; brick masonry to be cleaned & repointed as necessary; windows to be replaced, metal at Level 01 & 02 to be painted to match new pre-finished aluminum storefront system at those levels
- 2 Existing cast-iron pilasters to be cleaned & painted
- Existing window conditions; majority are broken beyond repair and will require replacement
- Paint selection for all exterior metal and opening frames; intended to match new storefront dark bronze finish (SW Tricorn Black)
- Existing East facade; brick masonry to be cleaned & repointed as necessary; windows to be replaced, metal at Level 01 & Level 02 to be painted to match new pre-finished aluminum storefront system at those levels. Existing metal shutters and egress balcony to be removed as both pose a hazard/ liability to health, safety, & welfare to pedestrians
- Existing interior wood & metal framing to be cleaned, repaired, or replaced and selectively repainted; cast-iron interior columns would be visible through new storefront glazing
- Patina on interior brick masonry wall to remain and will be visible through new storefront glazing
- Paint selection for interior framing (SW Repose Gray)