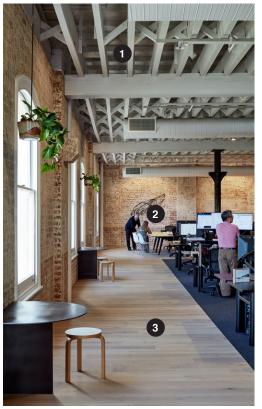

### **Materials**

- Existing West facade; brick masonry to be cleaned & repointed as necessary; windows to be replaced, metal at Level 01 & 02 to be painted to match new pre-finished aluminum storefront system at those levels
- 2 Existing cast-iron pilasters to be cleaned & painted
- Existing window conditions; majority are broken beyond repair and will require replacement
- Paint selection for all exterior metal and opening frames; intended to match new storefront dark bronze finish (SW Tricorn Black)
- Existing East facade; brick masonry to be cleaned & repointed as necessary; windows to be replaced, metal at Level 01 & Level 02 to be painted to match new pre-finished aluminum storefront system at those levels. Existing metal shutters and egress balcony to be removed as both pose a hazard/ liability to health, safety, & welfare to pedestrians
- Existing interior wood & metal framing to be cleaned, repaired, or replaced and selectively repainted; cast-iron interior columns would be visible through new storefront glazing
- Patina on interior brick masonry wall to remain and will be visible through new storefront glazing
- Paint selection for interior framing (SW Repose Gray)

2 Existing brick wall

New wood finish flooring over existing wood subfloor