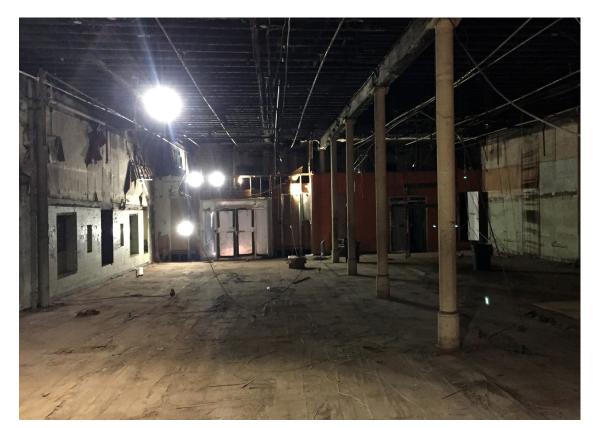

### **Materials**

- Existing West facade; brick masonry to be cleaned & repointed as necessary; windows to be replaced, metal at Level 01 & 02 to be painted to match new pre-finished aluminum storefront system at those levels
- 2 Existing cast-iron pilasters to be cleaned & painted
- Existing window conditions; majority are broken beyond repair and will require replacement
- Paint selection for all exterior metal and opening frames; intended to match new storefront dark bronze finish (SW Tricorn Black)
- Existing East facade; brick masonry to be cleaned & repointed as necessary; windows to be replaced, metal at Level 01 & Level 02 to be painted to match new pre-finished aluminum storefront system at those levels. Existing metal shutters and egress balcony to be removed as both pose a hazard/ liability to health, safety, & welfare to pedestrians
- Existing interior wood & metal framing to be cleaned, repaired, or replaced and selectively repainted; cast-iron interior columns would be visible through new storefront glazing
- Patina on interior brick masonry wall to remain and will be visible through new storefront glazing
- Paint selection for interior framing (SW Repose Gray)