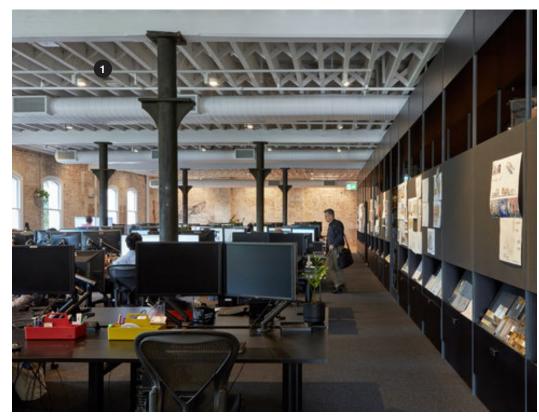

### **Materials**

- Existing West facade; brick masonry to be cleaned & repointed as necessary; windows to be replaced, metal at Level 01 & 02 to be painted to match new pre-finished aluminum storefront system at those levels
- 2 Existing cast-iron pilasters to be cleaned & painted
- Existing window conditions; majority are broken beyond repair and will require replacement
- Paint selection for all exterior metal and opening frames; intended to match new storefront dark bronze finish (SW Tricorn Black)
- Existing East facade; brick masonry to be cleaned & repointed as necessary; windows to be replaced, metal at Level 01 & Level 02 to be painted to match new pre-finished aluminum storefront system at those levels. Existing metal shutters and egress balcony to be removed as both pose a hazard/ liability to health, safety, & welfare to pedestrians
- Existing interior wood & metal framing to be cleaned, repaired, or replaced and selectively repainted; cast-iron interior columns would be visible through new storefront glazing
- Patina on interior brick masonry wall to remain and will be visible through new storefront glazing
- Paint selection for interior framing (SW Repose Gray)