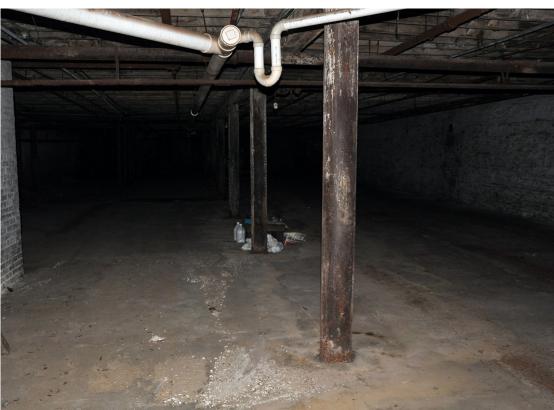

## **Basement**

- 1 Elevator
- 2 East Stair
- 3 West Stair
- 4 Restrooms
- 5 Fire Pump Room
- 6 Utility Room
- 7 Basement Area

|9