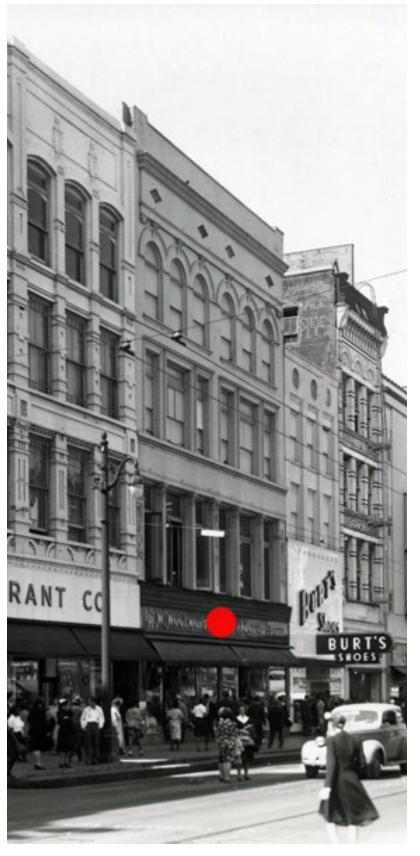

### **Materials**

- Existing West facade; brick masonry to be cleaned & repointed as necessary; windows to be replaced, metal at Level 01 & 02 to be painted to match new pre-finished aluminum storefront system at those levels
- 2 Existing cast-iron pilasters to be cleaned & painted
- Existing window conditions; majority are broken beyond repair and will require replacement
- Paint selection for all exterior metal and opening frames; intended to match new storefront dark bronze finish (SW Tricorn Black)
- Existing East facade; brick masonry to be cleaned & repointed as necessary; windows to be replaced, metal at Level 01 & Level 02 to be painted to match new pre-finished aluminum storefront system at those levels. Existing metal shutters and egress balcony to be removed as both pose a hazard/ liability to health, safety, & welfare to pedestrians
- Existing interior wood & metal framing to be cleaned, repaired, or replaced and selectively repainted; cast-iron interior columns would be visible through new storefront glazing
- Patina on interior brick masonry wall to remain and will be visible through new storefront glazing
- Paint selection for interior framing (SW Repose Gray)