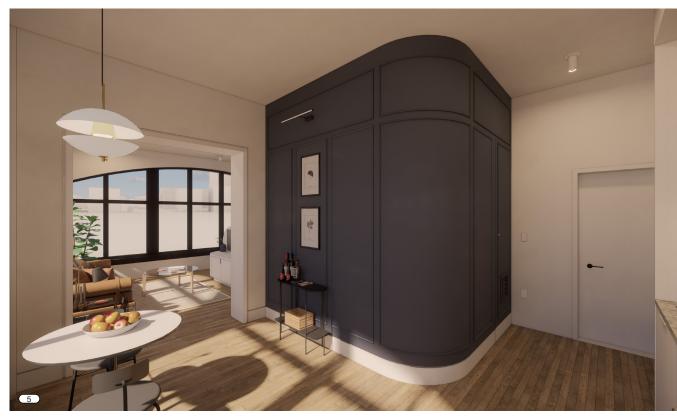

### **Guestroom Interior Precedents**

- 1. Painted wall with simple trim details.
- 2. Opening with recessed frame and base board.
- 3. Simple kitchen with half backsplash and modern pendant above kitchen table.
- 4. Small painted nook with work surface.
- 5. Curved wall with recessed base board.
- 6. PTAC system integrated into millwork.
- 7. Millwork system designed for sleeping and storage.