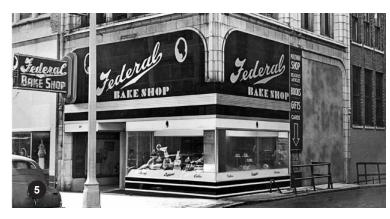

### **Historic Images**

- Madison Ave. Looking West 1930's, 119 Madison Middle Of Image On Left Side of Street
- Madison Ave. Looking West 1917, 119 Madison On Left Side Of Image
- 3. Aerial Image 1930's, 119 Madison Ave. Bottom Right Of Image
- 4. Enlarged Shot of 119 Madison on left of image in 1917. There were many tenants over the years, but none known better than Memphis's famous and colorful public figure "Doc" Hottum. Christopher Hottum opened his restaurant and soft drink business on the ground floor in 1917 due to his popular saloon being shut down by the Tennessee Liquor Prohibition in 1916.
- 5. Federal Bake Shop, part of a national chain, opened at 119 Madison in 1923. Photo was taken in 1947. The exterior of the bakery was quite spiffy-looking with its gleaming black, white, and stainless-steel panels. September 26, 1955 a gas oven incident caused a large explosion blowing all the glass out of the first level. Reports say there were two men injured and glass scattered over 100 feet from the building. The bake shop remained until 1976 due to the struggling business and low sales after the death of Dr. Martin Luther King Jr. in 1968.