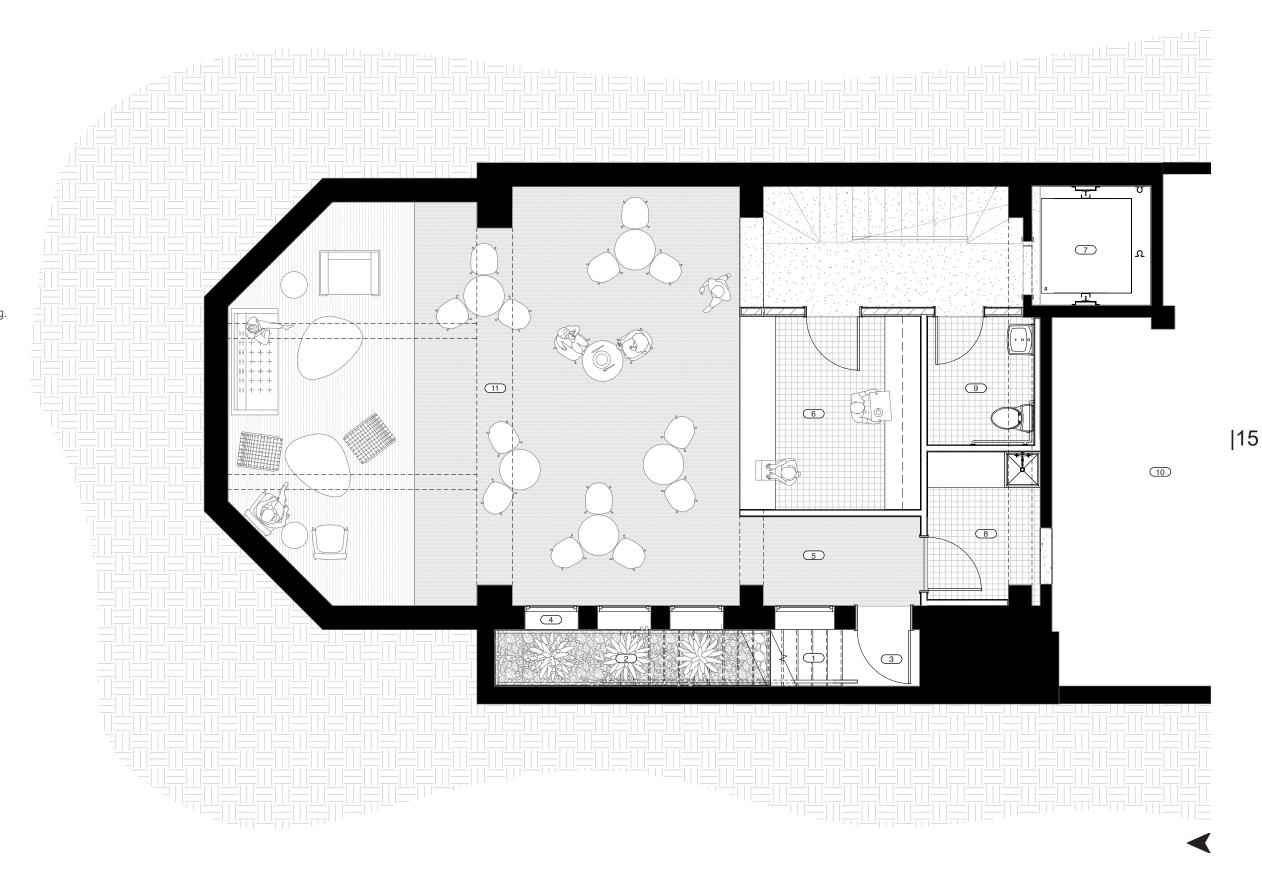

#### Level 00 - Cocktail Bar

#### ARCHITECTURAL PLANS

- New steel stair with bar grate tread for light transfer.
- 2. Planting bed below bar grate stair
- 3. Existing subway tile walls repaired at basement entry.
- 4. New windows in existing openings.
- 5. Repair existing tile floors.
- 6. New bar location.
- 7. Elevator in existing shaft.
- 8. Utility Closet
- 9. Restroom
- 10. Trash easement and access to adjacent building.
- 11. Lounge and seating area.