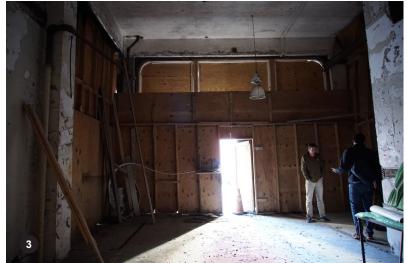

## **Existing Photos**

- 1. Basement Level View Facing North
- 2. Basement Level View Facing South
- 3. Level 01 View Facing North
- 4. Level 01 View Facing Southeast
- 5. Typical Level 02-04 View Facing East
- 6. Level 02-03 View Facing Northwest
- 7. Level 04 View Facing Northwest
- 8. Stair Mezzanine Level View Facing North