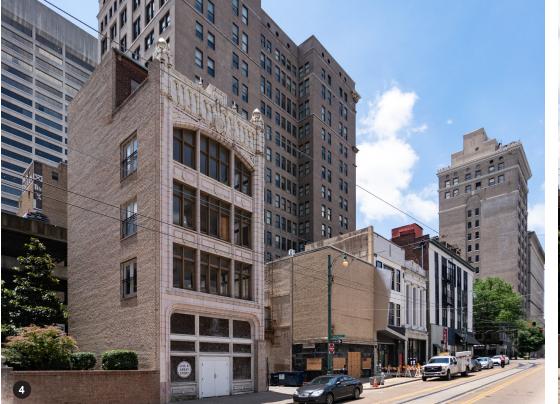

### **Existing Photos**

- 1. Northwest Corner Looking West On Madison Ave.
- 2. Northwest Roof Line Detail
- 3. Northwest Corner Levels 2-4
- 4. Northeast Corner Looking East On Madison Ave.
- 5. North Elevation Looking South Through November