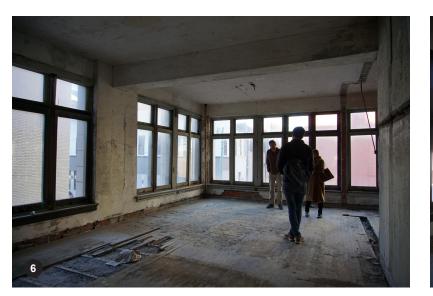

## **Existing Photos**

- 1. Basement Level View Facing North
- 2. Basement Level View Facing South
- 3. Level 01 View Facing North
- 4. Level 01 View Facing Southeast
- 5. Typical Level 02-04 View Facing East
- 6. Level 02-03 View Facing Northwest
- 7. Level 04 View Facing Northwest
- 8. Stair Mezzanine Level View Facing North