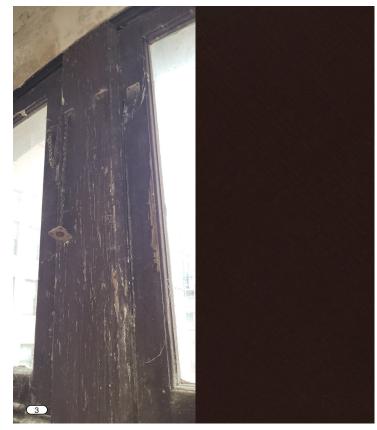

### **Existing Photos**

- 1. Northwest Corner Looking West On Madison Ave.
- 2. Northwest Roof Line Detail
- 3. Northwest Corner Levels 2-4
- 4. Northeast Corner Looking East On Madison Ave.
- 5. North Elevation Looking South Through November