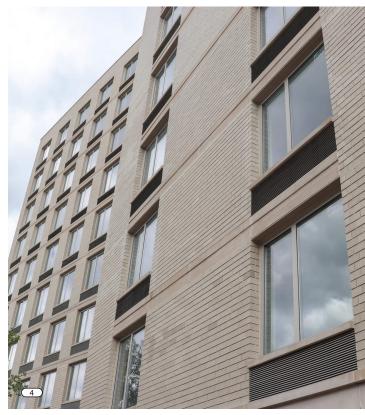

#### **Exterior Precedents**

- Custom fabricated dark bronze break metal column profile to match profile of existing white stone cladding.
- 2. Custom fabricated dark bronze break metal column profile to match profile of existing white stone cladding.
- 3. Dark bronze box-rib metal panels with flashing details.
- 4. Building with PTAC grilles on a brick facade.
- 5. Metal planter at basement stairs.
- 6. Metal stairs down to basement with grate treads and planting beneath.