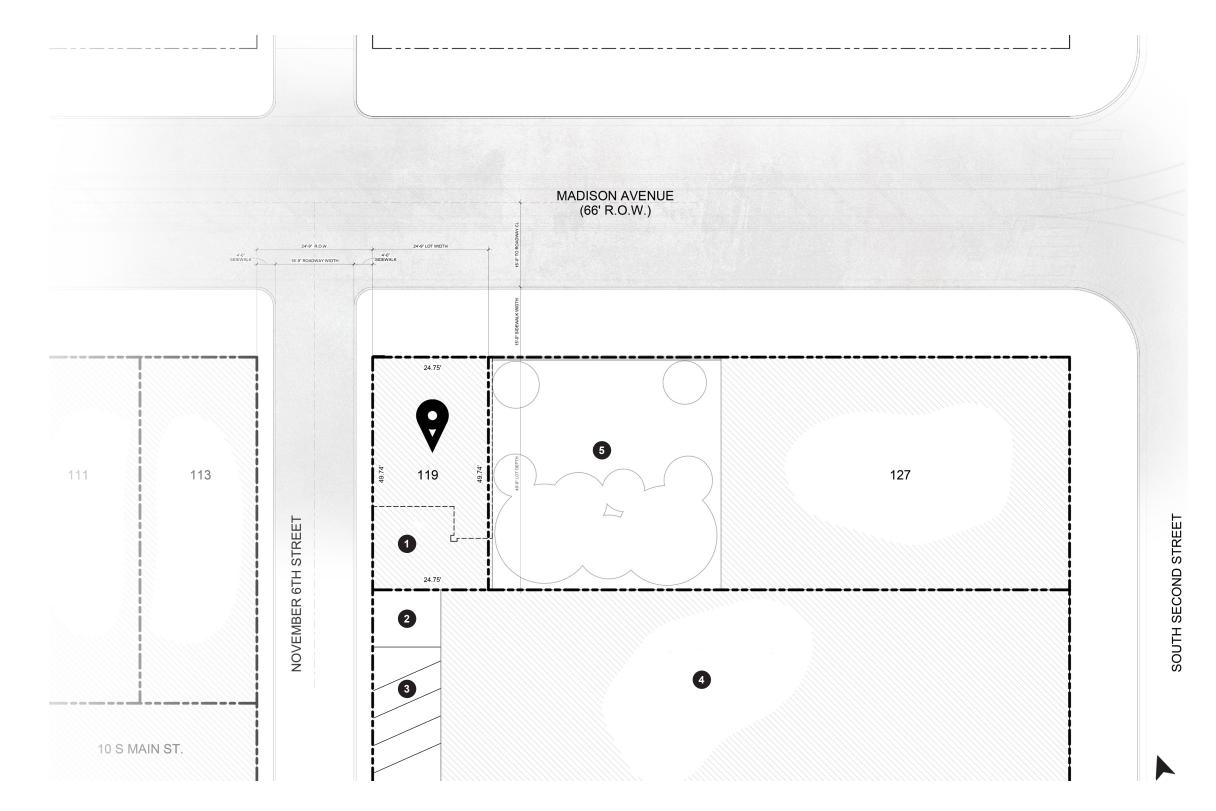

### Site Plan

- 1. Perpetual Non-Exclusive Trash Easement
- 2. Existing Crane Hoist
- 3. Existing Parking
- 4. Existing Parking Structure
- 5. Adjacent Property Courtyard