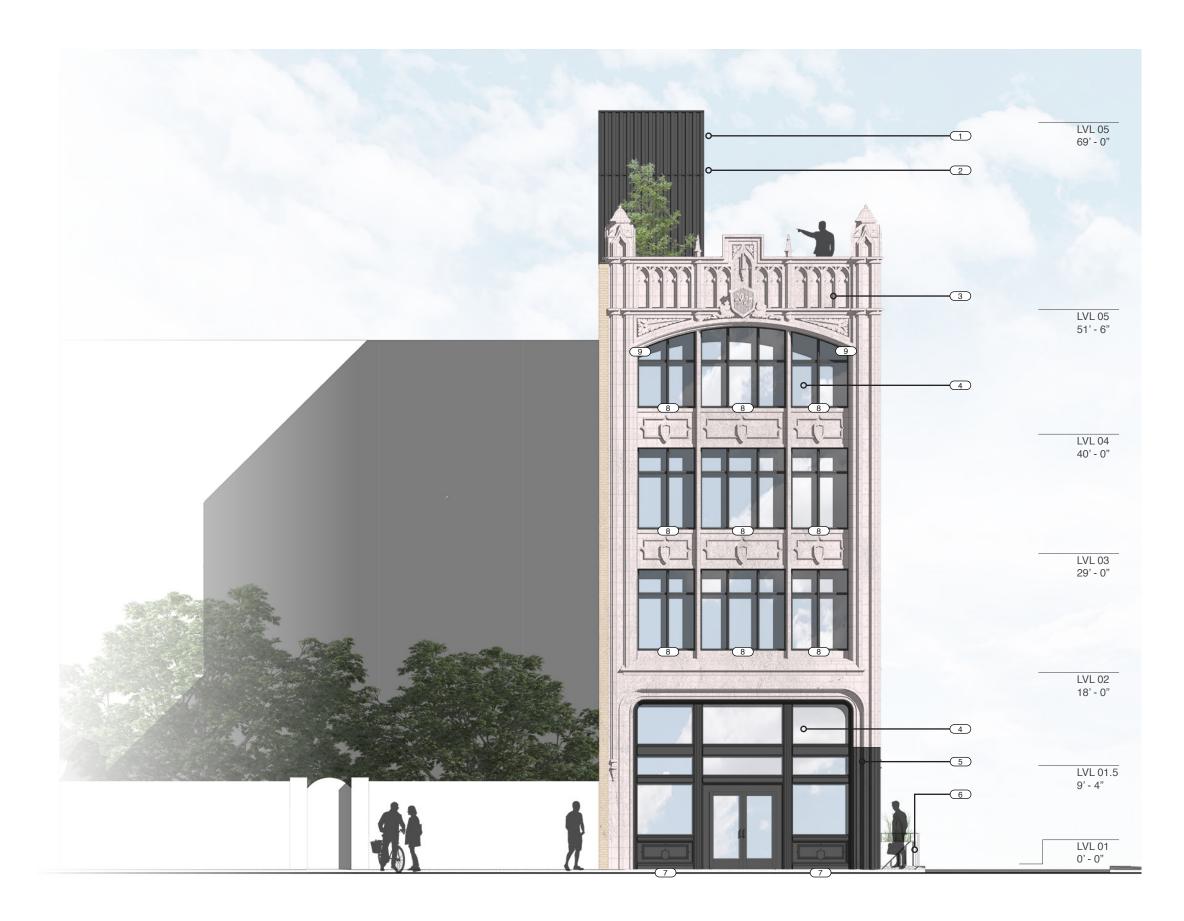

#### **North Elevation**

- 1. Expanded elevator and rooftop penthouse beyond (3'-1 3/8" Height Increase).
- 2. Pre-finished charcoal box ribbed metal panels.
- 3. All existing glazed exterior tile to be tuckpointed and restored as required.
- Existing wood framed windows and glazing to be restored
- Custom steel corner cap to match existing tile contour
- New railing and entry improvements to basement level.
- 7. In-Grade Uplight
- Linear arm-mounted wall washer mounted to window sills.
- 9. Arm-Mounted Spot Light Wall Washer with Adjustable Head. Mounted to Window Jambs.