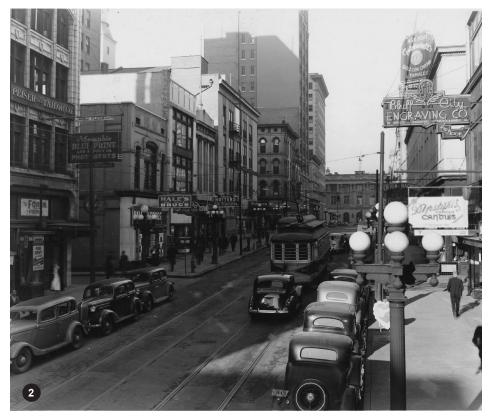

### **Historic Images**

- Madison Ave. Looking West 1930's, 119 Madison Middle Of Image On Left Side of Street
- Madison Ave. Looking West 1917, 119 Madison On Left Side Of Image
- 3. Aerial Image 1930's, 119 Madison Ave. Bottom Right Of Image
- 4. Enlarged Shot of 119 Madison on left of image in 1917. There were many tenants over the years, but none known better than Memphis's famous and colorful public figure "Doc" Hottum. Christopher Hottum opened his restaurant and soft drink business on the ground floor in 1917 due to his popular saloon being shut down by the Tennessee Liquor Prohibition in 1916.
- 5. Federal Bake Shop, part of a national chain, opened at 119 Madison in 1923. Photo was taken in 1947. The exterior of the bakery was quite spiffy-looking with its gleaming black, white, and stainless-steel panels. September 26, 1955 a gas oven incident caused a large explosion blowing all the glass out of the first level. Reports say there were two men injured and glass scattered over 100 feet from the building. The bake shop remained until 1976 due to the struggling business and low sales after the death of Dr. Martin Luther King Jr. in 1968.