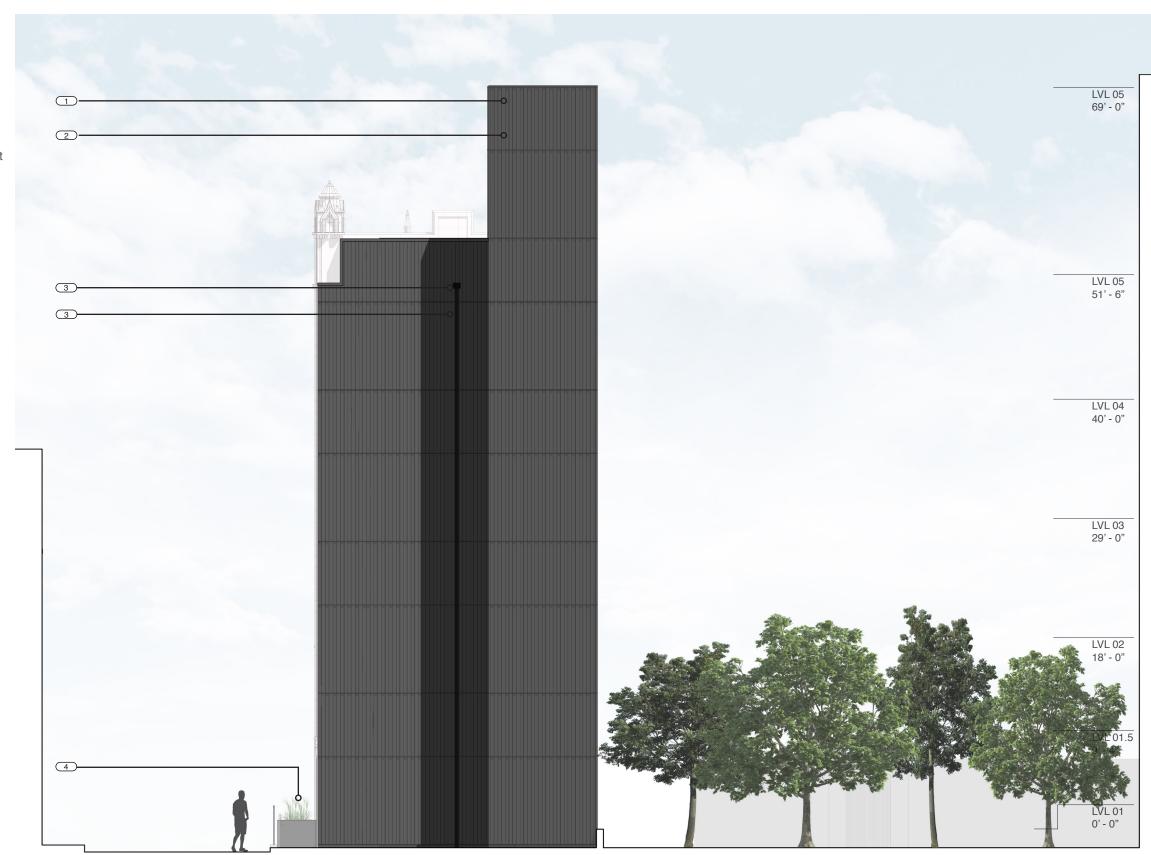

### **East Elevation**

- 1. Expanded elevator and rooftop penthouse (3'-1 3/8" Height Increase).
- 2. Pre-finished charcoal box ribbed metal panels.
- 3. Black railing mounted to roof deck
- 4. New PTAC vent grill to match surrounding brick.
- Existing doors to be filled with brick matching existing.
- 6. Utility and trash easement access with new railing.

### **South Elevation**

- 1. Expanded elevator and rooftop penthouse (3'-1 3/8" Height Increase).
- 2. Pre-finished charcoal box ribbed metal panels.
- New scupper and downspout to match metal panels.
- 4. New railing and entry improvements to basement