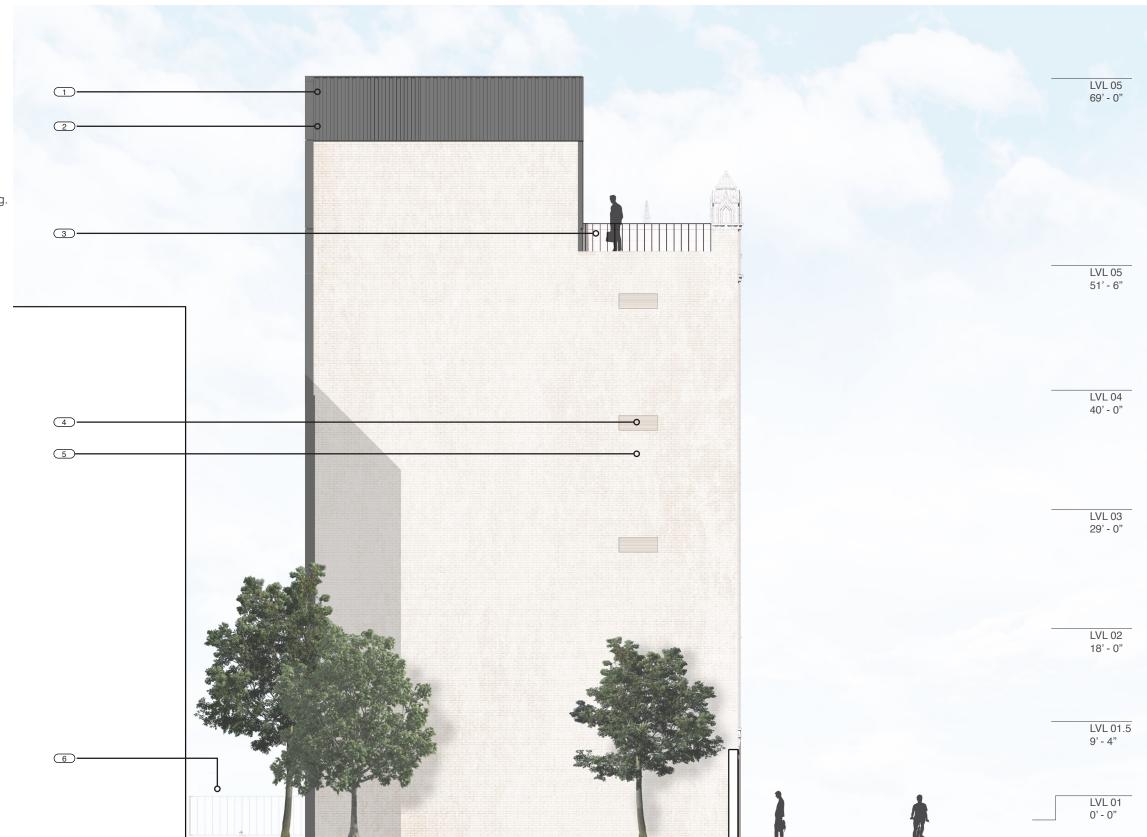

#### **North Elevation**

- 1. Expanded elevator and rooftop penthouse beyond (3'-1 3/8" Height Increase).
- 2. Pre-finished charcoal box ribbed metal panels.
- 3. All existing glazed exterior tile to be tuckpointed and restored as required.
- Existing wood framed windows and glazing to be restored
- Custom steel corner cap to match existing tile contour
- New railing and entry improvements to basement level.
- 7. In-Grade Uplight
- Linear arm-mounted wall washer mounted to window sills.
- 9. Arm-Mounted Spot Light Wall Washer with Adjustable Head. Mounted to Window Jambs.

#### **West Elevation**

- 1. Expanded elevator and rooftop penthouse beyond (3'-1 3/8" Height Increase).
- 2. Pre-finished charcoal box ribbed metal panels.
- 3. All existing glazed exterior tile to be tuckpointed and restored as required.
- Existing wood framed windows and glazing to be restored
- 5. Planter above new basement stairs.
- 6. Utility and trash easement access with new railing.
- 7. In-Grade Uplight
- Linear arm-mounted wall washer mounted to window sills.
- 9. Arm-Mounted Spot Light Wall Washer with Adjustable Head. Mounted to Window Jambs.