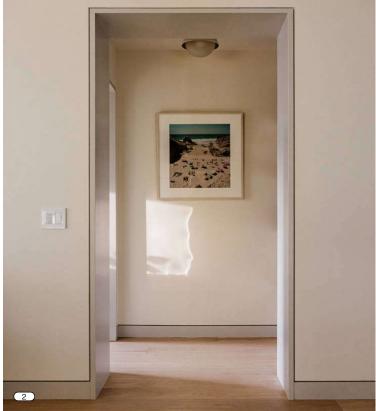

### **Guestroom Interior Precedents**

- 1. Painted wall with simple trim details.
- 2. Opening with recessed frame and base board.
- 3. Simple kitchen with half backsplash and modern pendant above kitchen table.
- 4. Small painted nook with work surface.
- 5. Curved wall with recessed base board.
- 6. PTAC system integrated into millwork.
- 7. Millwork system designed for sleeping and storage.