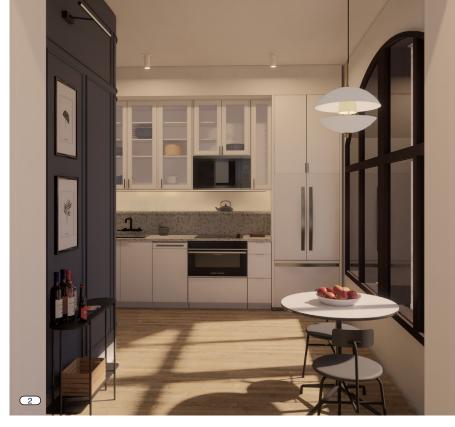

### **Guestroom Interior Renderings**

- 1. Northwest corner view of guestroom.
- 2. Framed path from living room to kitchen.
- 3. Bathroom from sleeping area.
- 4. Small working nook and sleeping area.
- 5. Southwest corner view of guestroom.