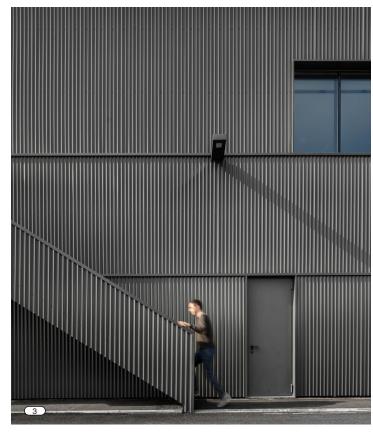

#### **North Elevation**

- 1. Expanded elevator and rooftop penthouse beyond (3'-1 3/8" Height Increase).
- 2. Pre-finished charcoal box ribbed metal panels.
- 3. All existing glazed exterior tile to be tuckpointed and restored as required.
- Existing wood framed windows and glazing to be restored
- Custom steel corner cap to match existing tile contour
- New railing and entry improvements to basement level.
- 7. In-Grade Uplight
- Linear arm-mounted wall washer mounted to window sills.
- 9. Arm-Mounted Spot Light Wall Washer with Adjustable Head. Mounted to Window Jambs.

#### **West Elevation**

- 1. Expanded elevator and rooftop penthouse beyond (3'-1 3/8" Height Increase).
- 2. Pre-finished charcoal box ribbed metal panels.
- 3. All existing glazed exterior tile to be tuckpointed and restored as required.
- Existing wood framed windows and glazing to be restored
- 5. Planter above new basement stairs.
- 6. Utility and trash easement access with new railing.
- 7. In-Grade Uplight
- Linear arm-mounted wall washer mounted to window sills.
- 9. Arm-Mounted Spot Light Wall Washer with Adjustable Head. Mounted to Window Jambs.

### **East Elevation**

- 1. Expanded elevator and rooftop penthouse (3'-1 3/8" Height Increase).
- 2. Pre-finished charcoal box ribbed metal panels.
- 3. Black railing mounted to roof deck
- 4. New PTAC vent grill to match surrounding brick.
- Existing doors to be filled with brick matching existing.
- 6. Utility and trash easement access with new railing.

### **South Elevation**

- 1. Expanded elevator and rooftop penthouse (3'-1 3/8" Height Increase).
- 2. Pre-finished charcoal box ribbed metal panels.
- New scupper and downspout to match metal panels.
- 4. New railing and entry improvements to basement