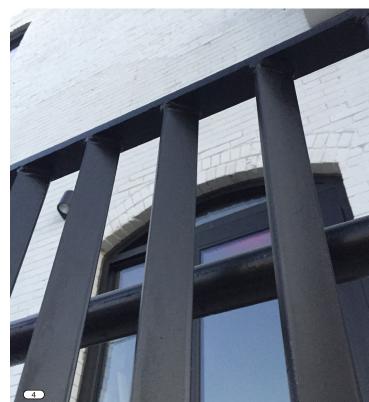

#### **North Elevation**

- 1. Expanded elevator and rooftop penthouse beyond (3'-1 3/8" Height Increase).
- 2. Pre-finished charcoal box ribbed metal panels.
- 3. All existing glazed exterior tile to be tuckpointed and restored as required.
- Existing wood framed windows and glazing to be restored
- Custom steel corner cap to match existing tile contour
- New railing and entry improvements to basement level.
- 7. In-Grade Uplight
- Linear arm-mounted wall washer mounted to window sills.
- 9. Arm-Mounted Spot Light Wall Washer with Adjustable Head. Mounted to Window Jambs.

#### **West Elevation**

- 1. Expanded elevator and rooftop penthouse beyond (3'-1 3/8" Height Increase).
- 2. Pre-finished charcoal box ribbed metal panels.
- 3. All existing glazed exterior tile to be tuckpointed and restored as required.
- Existing wood framed windows and glazing to be restored
- 5. Planter above new basement stairs.
- 6. Utility and trash easement access with new railing.
- 7. In-Grade Uplight
- Linear arm-mounted wall washer mounted to window sills.
- 9. Arm-Mounted Spot Light Wall Washer with Adjustable Head. Mounted to Window Jambs.