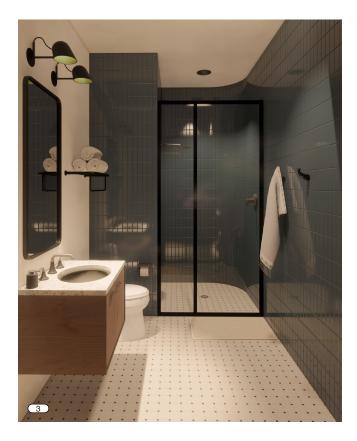

### **Guestroom Interior Renderings**

- 1. Northwest corner view of guestroom.
- 2. Framed path from living room to kitchen.
- 3. Bathroom from sleeping area.
- 4. Small working nook and sleeping area.
- 5. Southwest corner view of guestroom.