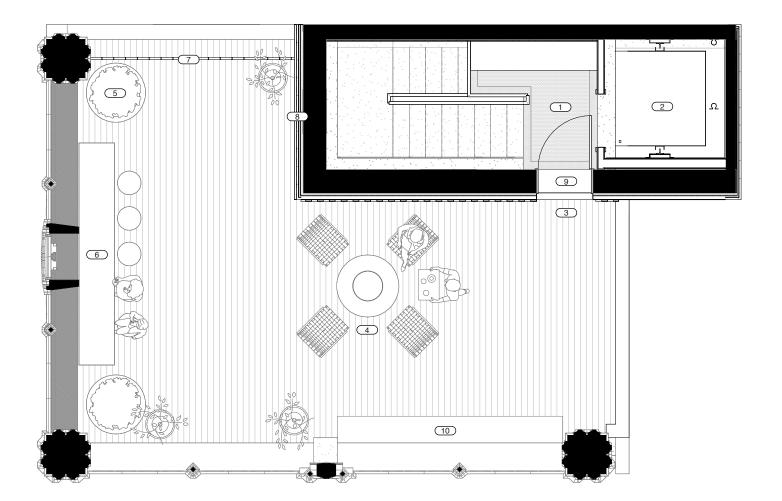

### Level 05 - Rooftop Deck & Lounge

#### ARCHITECTURAL PLANS

- 1. Existing stair railings and tile restored.
- 2. New elevator in existing shaft.
- 3. Wood decking on pedestal system
- 4. Lounge seating and biofuel fire pit.
- 5. Potted landscaping and greenery.
- 6. Built-in bar and stools.
- 7. Metal guard rail.
- Existing penthouse wrapped in box ribbed metal facade'.
- 9. New storefront entry to private rooftop lounge.
- 10. Bar stand