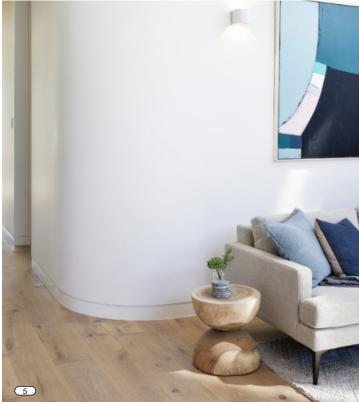

### **Guestroom Interior Precedents**

- 1. Painted wall with simple trim details.
- 2. Opening with recessed frame and base board.
- 3. Simple kitchen with half backsplash and modern pendant above kitchen table.
- 4. Small painted nook with work surface.
- 5. Curved wall with recessed base board.
- 6. PTAC system integrated into millwork.
- 7. Millwork system designed for sleeping and storage.