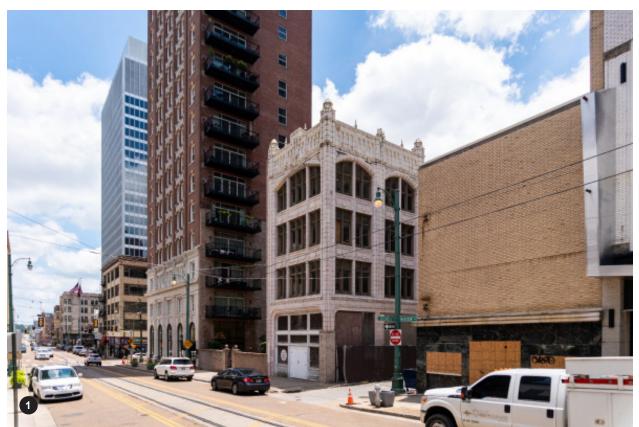

### **Existing Photos**

- 1. Northwest Corner Looking West On Madison Ave.
- 2. Northwest Roof Line Detail
- 3. Northwest Corner Levels 2-4
- 4. Northeast Corner Looking East On Madison Ave.
- 5. North Elevation Looking South Through November