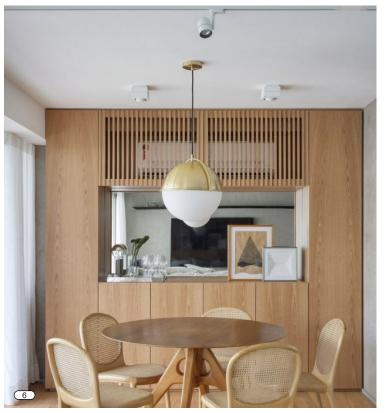

### **Guestroom Interior Precedents**

- 1. Painted wall with simple trim details.
- 2. Opening with recessed frame and base board.
- 3. Simple kitchen with half backsplash and modern pendant above kitchen table.
- 4. Small painted nook with work surface.
- 5. Curved wall with recessed base board.
- 6. PTAC system integrated into millwork.
- 7. Millwork system designed for sleeping and storage.