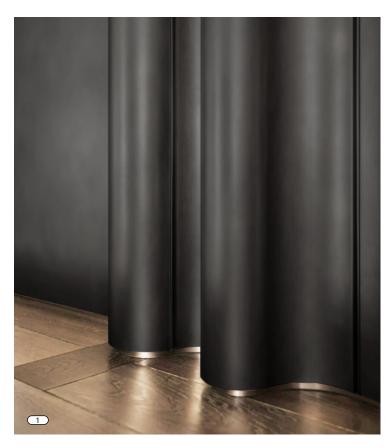

#### **Exterior Precedents**

- Custom fabricated dark bronze break metal column profile to match profile of existing white stone cladding.
- 2. Custom fabricated dark bronze break metal column profile to match profile of existing white stone cladding.
- 3. Dark bronze box-rib metal panels with flashing details.
- 4. Building with PTAC grilles on a brick facade.
- 5. Metal planter at basement stairs.
- 6. Metal stairs down to basement with grate treads and planting beneath.

### **Materials**

- 1. Dark Bronze Box Rib Panels
- 2. Dark Bronze Smooth Break Metal Panel
- 3. Dark Brown Painted Wood (Historic Windows and Storefront). Final Selection TBD
- 4. Dark Bronze Flat Stock Railing