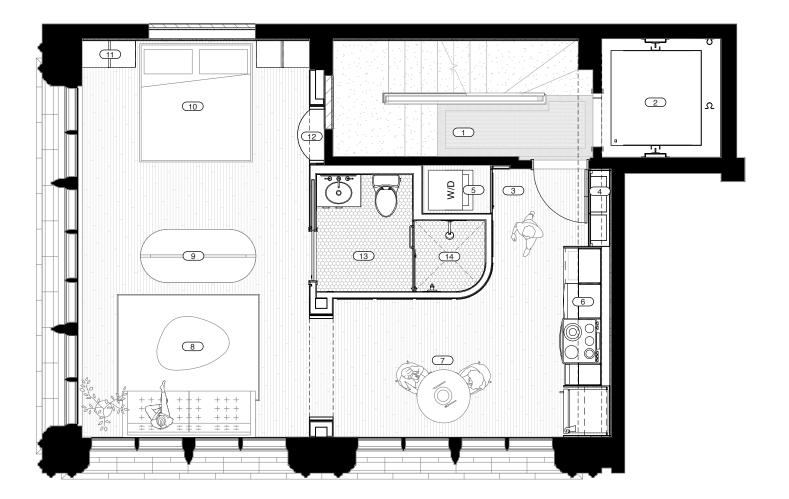

### Level 02 / 04 - Apartments

#### ARCHITECTURAL PLANS

- 1. Existing stair railings and tile restored.
- 2. New elevator in existing shaft.
- Wood floors installed with existing wood and furring strips.
- 4. Entry storage millwork.
- 5. Washer and dryer behind millwork door.
- 6. Kitchen.
- 7. Dining area.
- 8. Living room.
- 9. Custom millwork piece.
- 10. Sleeping area.
- 11. Storage and side table millwork wall.
- 12. Desk nook.
- 13. Bathroom.
- 14. Walk-in shower.