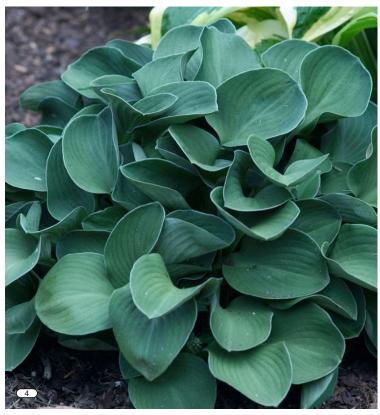

### **Planting**

The following plant species will be found in the metal planter above the exterior basement stairs and at the basement level underneath the stairs.

- Short Grass Variety Festuca Glauca or Similar (Planter)
- 2. Medium Grass Variety Nassella Tenuissima or Similar (Planter)
- 3. Purple Flowering Variety Verbena Russian Sage (Planter)
- 4. Full Shade Planting Hosta Varieties (Under Stairs)