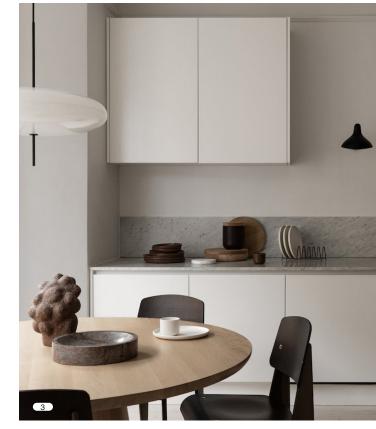

### **Guestroom Interior Renderings**

- 1. Northwest corner view of guestroom.
- 2. Framed path from living room to kitchen.
- 3. Bathroom from sleeping area.
- 4. Small working nook and sleeping area.
- 5. Southwest corner view of guestroom.