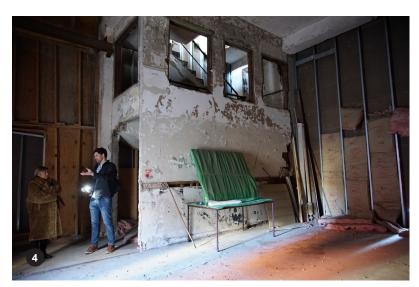

## **Existing Photos**

- 1. Basement Level View Facing North
- 2. Basement Level View Facing South
- 3. Level 01 View Facing North
- 4. Level 01 View Facing Southeast
- 5. Typical Level 02-04 View Facing East
- 6. Level 02-03 View Facing Northwest
- 7. Level 04 View Facing Northwest
- 8. Stair Mezzanine Level View Facing North