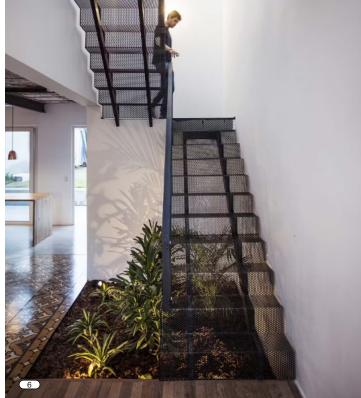

#### **Exterior Precedents**

- Custom fabricated dark bronze break metal column profile to match profile of existing white stone cladding.
- 2. Custom fabricated dark bronze break metal column profile to match profile of existing white stone cladding.
- 3. Dark bronze box-rib metal panels with flashing details.
- 4. Building with PTAC grilles on a brick facade.
- 5. Metal planter at basement stairs.
- 6. Metal stairs down to basement with grate treads and planting beneath.