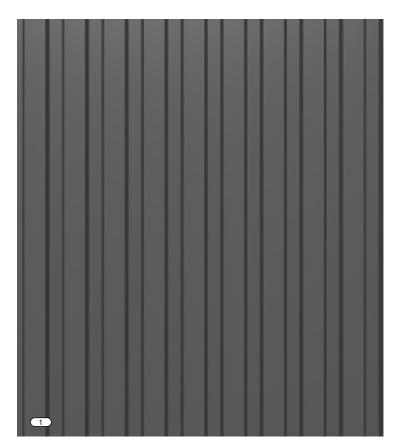

### **Materials**

- 1. Dark Bronze Box Rib Panels
- 2. Dark Bronze Smooth Break Metal Panel
- 3. Dark Brown Painted Wood (Historic Windows and Storefront). Final Selection TBD
- 4. Dark Bronze Flat Stock Railing