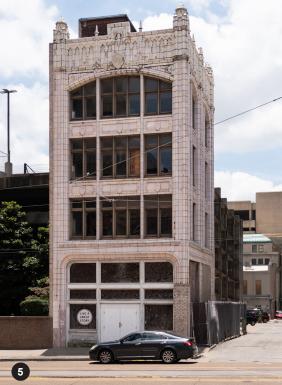

### **Existing Photos**

- 1. Northwest Corner Looking West On Madison Ave.
- 2. Northwest Roof Line Detail
- 3. Northwest Corner Levels 2-4
- 4. Northeast Corner Looking East On Madison Ave.
- 5. North Elevation Looking South Through November