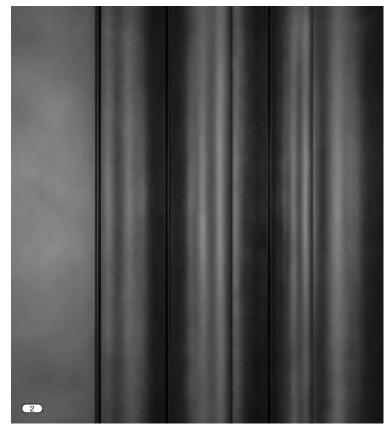

#### **Exterior Precedents**

- Custom fabricated dark bronze break metal column profile to match profile of existing white stone cladding.
- 2. Custom fabricated dark bronze break metal column profile to match profile of existing white stone cladding.
- 3. Dark bronze box-rib metal panels with flashing details.
- 4. Building with PTAC grilles on a brick facade.
- 5. Metal planter at basement stairs.
- 6. Metal stairs down to basement with grate treads and planting beneath.

### **Materials**

- 1. Dark Bronze Box Rib Panels
- 2. Dark Bronze Smooth Break Metal Panel
- 3. Dark Brown Painted Wood (Historic Windows and Storefront). Final Selection TBD
- 4. Dark Bronze Flat Stock Railing