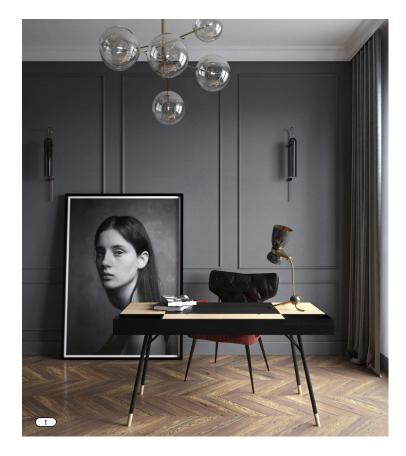

### **Guestroom Interior Precedents**

- 1. Painted wall with simple trim details.
- 2. Opening with recessed frame and base board.
- 3. Simple kitchen with half backsplash and modern pendant above kitchen table.
- 4. Small painted nook with work surface.
- 5. Curved wall with recessed base board.
- 6. PTAC system integrated into millwork.
- 7. Millwork system designed for sleeping and storage.