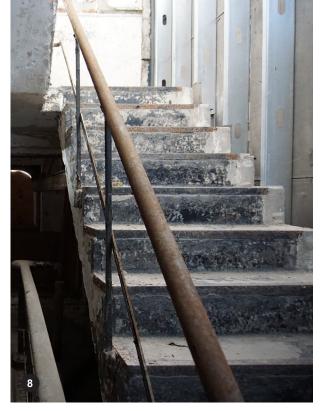

## **Existing Photos**

- 1. Basement Level View Facing North
- 2. Basement Level View Facing South
- 3. Level 01 View Facing North
- 4. Level 01 View Facing Southeast
- 5. Typical Level 02-04 View Facing East
- 6. Level 02-03 View Facing Northwest
- 7. Level 04 View Facing Northwest
- 8. Stair Mezzanine Level View Facing North