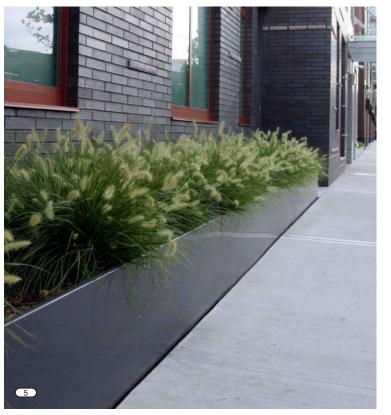

### **Planting**

The following plant species will be found in the metal planter above the exterior basement stairs and at the basement level underneath the stairs.

- Short Grass Variety Festuca Glauca or Similar (Planter)
- 2. Medium Grass Variety Nassella Tenuissima or Similar (Planter)
- 3. Purple Flowering Variety Verbena Russian Sage (Planter)
- 4. Full Shade Planting Hosta Varieties (Under Stairs)