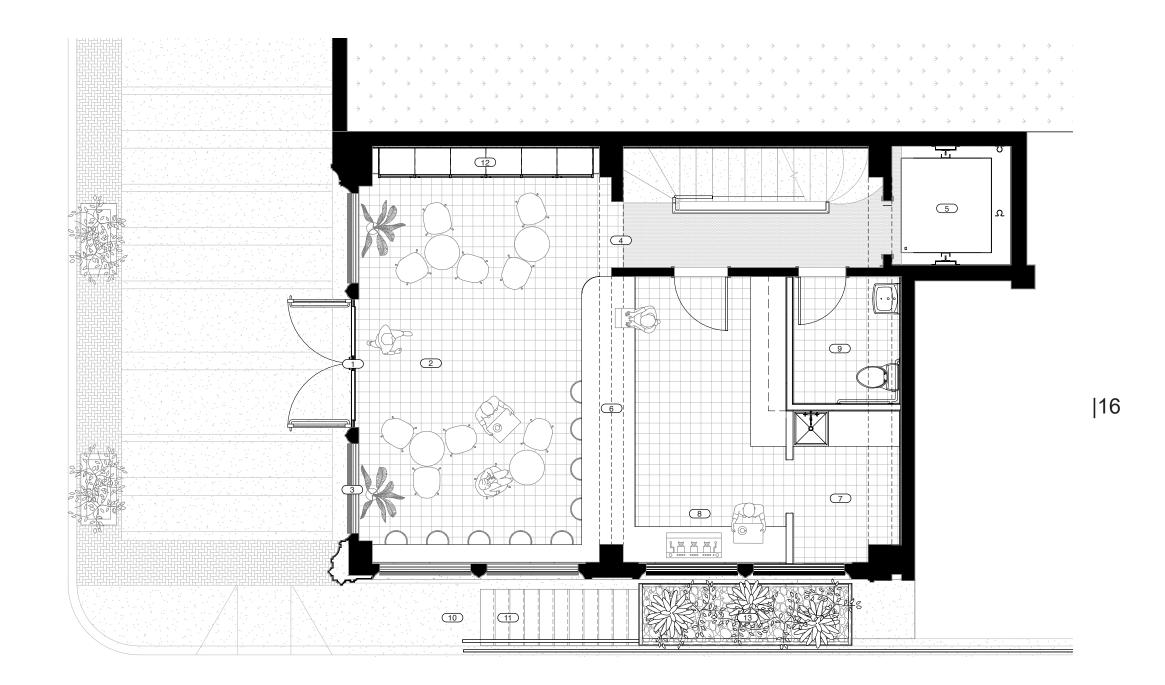

### Level 01 - Lobby & Café

#### ARCHITECTURAL PLANS

- 1. New Entry door system.
- 2. Existing tile floors restored and or matched.
- Existing wood storefront restored and glazing replaced.
- 4. Entry to upper levels.
- 5. New elevator in existing shaft.
- 6. Coffee bar.
- 7. Dish Room.
- 8. Prep kitchen.
- 9. Restroom.
- 10. Basement entry.
- 11. New steel stair with bar grate tread for light transfer.
- 12. Millwork storage wall.
- 13. New planter above entry stairs to basement.