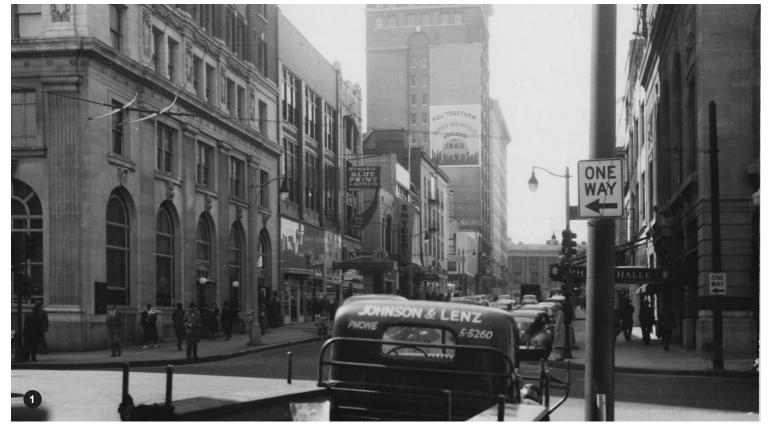

### **Historic Images**

- Madison Ave. Looking West 1930's, 119 Madison Middle Of Image On Left Side of Street
- Madison Ave. Looking West 1917, 119 Madison On Left Side Of Image
- 3. Aerial Image 1930's, 119 Madison Ave. Bottom Right Of Image
- 4. Enlarged Shot of 119 Madison on left of image in 1917. There were many tenants over the years, but none known better than Memphis's famous and colorful public figure "Doc" Hottum. Christopher Hottum opened his restaurant and soft drink business on the ground floor in 1917 due to his popular saloon being shut down by the Tennessee Liquor Prohibition in 1916.
- 5. Federal Bake Shop, part of a national chain, opened at 119 Madison in 1923. Photo was taken in 1947. The exterior of the bakery was quite spiffy-looking with its gleaming black, white, and stainless-steel panels. September 26, 1955 a gas oven incident caused a large explosion blowing all the glass out of the first level. Reports say there were two men injured and glass scattered over 100 feet from the building. The bake shop remained until 1976 due to the struggling business and low sales after the death of Dr. Martin Luther King Jr. in 1968.