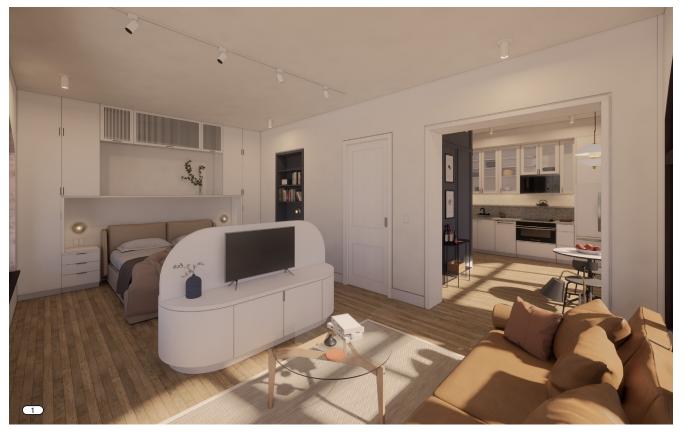

### **Guestroom Interior Renderings**

- 1. Northwest corner view of guestroom.
- 2. Framed path from living room to kitchen.
- 3. Bathroom from sleeping area.
- 4. Small working nook and sleeping area.
- 5. Southwest corner view of guestroom.