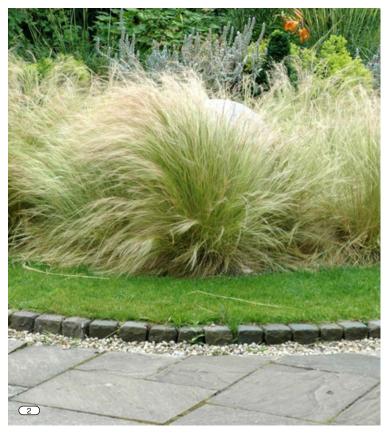

### **Planting**

The following plant species will be found in the metal planter above the exterior basement stairs and at the basement level underneath the stairs.

- Short Grass Variety Festuca Glauca or Similar (Planter)
- 2. Medium Grass Variety Nassella Tenuissima or Similar (Planter)
- 3. Purple Flowering Variety Verbena Russian Sage (Planter)
- 4. Full Shade Planting Hosta Varieties (Under Stairs)