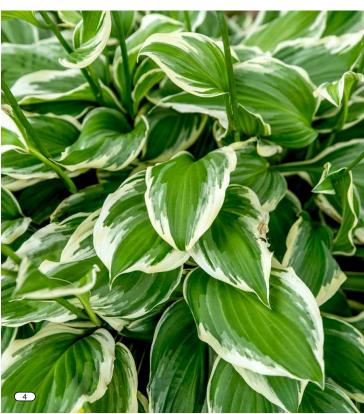

### **Planting**

The following plant species will be found in the metal planter above the exterior basement stairs and at the basement level underneath the stairs.

- Short Grass Variety Festuca Glauca or Similar (Planter)
- 2. Medium Grass Variety Nassella Tenuissima or Similar (Planter)
- 3. Purple Flowering Variety Verbena Russian Sage (Planter)
- 4. Full Shade Planting Hosta Varieties (Under Stairs)