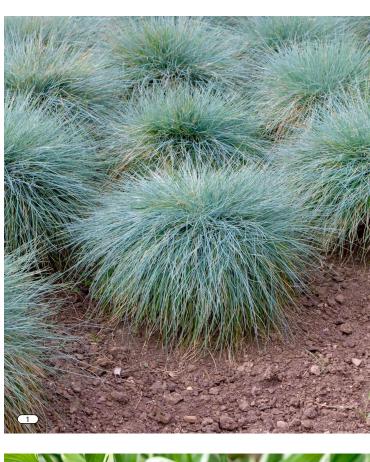

### **Planting**

The following plant species will be found in the metal planter above the exterior basement stairs and at the basement level underneath the stairs.

- Short Grass Variety Festuca Glauca or Similar (Planter)
- 2. Medium Grass Variety Nassella Tenuissima or Similar (Planter)
- 3. Purple Flowering Variety Verbena Russian Sage (Planter)
- 4. Full Shade Planting Hosta Varieties (Under Stairs)