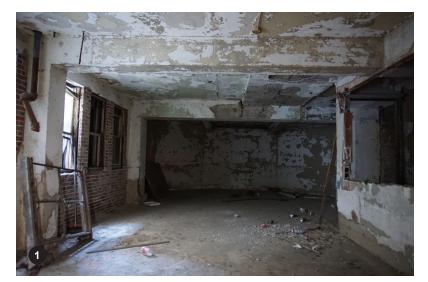

## **Existing Photos**

- 1. Basement Level View Facing North
- 2. Basement Level View Facing South
- 3. Level 01 View Facing North
- 4. Level 01 View Facing Southeast
- 5. Typical Level 02-04 View Facing East
- 6. Level 02-03 View Facing Northwest
- 7. Level 04 View Facing Northwest
- 8. Stair Mezzanine Level View Facing North