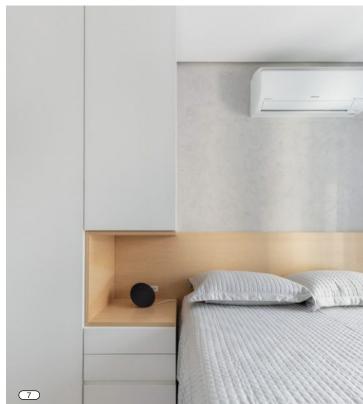

### **Guestroom Interior Precedents**

- 1. Painted wall with simple trim details.
- 2. Opening with recessed frame and base board.
- 3. Simple kitchen with half backsplash and modern pendant above kitchen table.
- 4. Small painted nook with work surface.
- 5. Curved wall with recessed base board.
- 6. PTAC system integrated into millwork.
- 7. Millwork system designed for sleeping and storage.