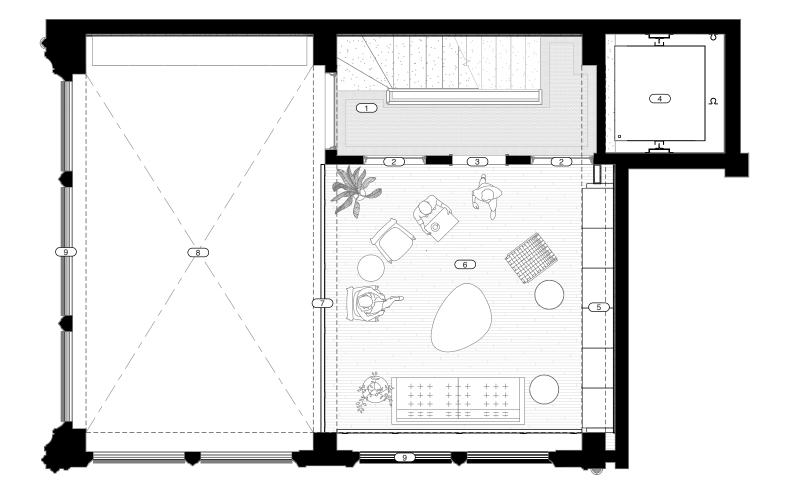

#### Level 01.5 - Café Mezzanine

#### ARCHITECTURAL PLANS

- 1. Existing stair railings and tile restored.
- 2. Glazing in existing mezzanine openings.
- 3. Existing mezzanine opening cut for door passage.
- 4. New elevator in existing shaft.
- 5. Storage.
- 6. New hardwood and framing mezzanine.
- 7. Steel guardrail.
- 8. Open to below.
- 9. Restore existing wood storefront and new glazing.