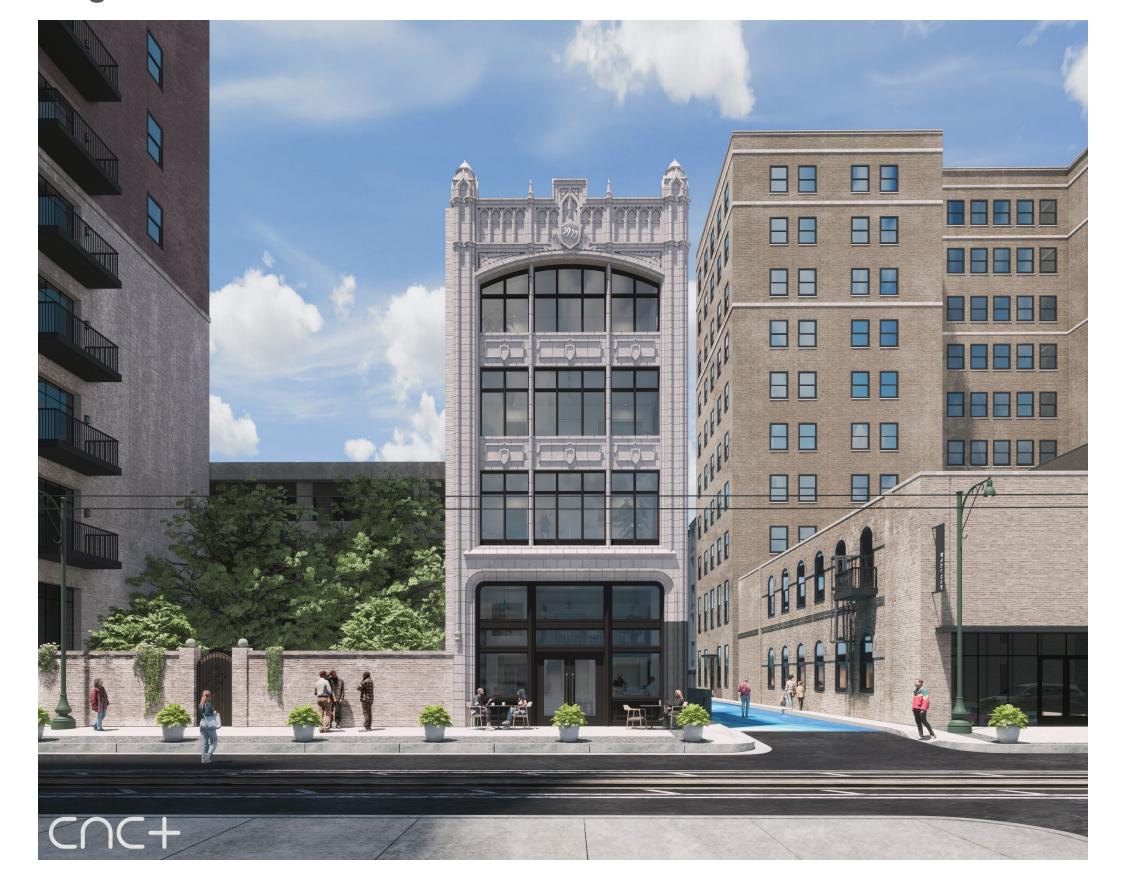

m-mounted wall washer mounted to window sills.
- 9. Arm-Mounted Spot Light Wall Washer with Adjustable Head. Mounted to Window Jambs.





### **East Elevation**

- 1. Expanded elevator and rooftop penthouse (3'-1 3/8" Height Increase).
- 2. Pre-finished charcoal box ribbed metal panels.
- 3. Black railing mounted to roof deck
- 4. New PTAC vent grill to match surrounding brick.
- Existing doors to be filled with brick matching existing.
- 6. Utility and trash easement access with new railing.





### **South Elevation**

- 1. Expanded elevator and rooftop penthouse (3'-1 3/8" Height Increase).
- 2. Pre-finished charcoal box ribbed metal panels.
- New scupper and downspout to match metal panels.
- 4. New railing and entry improvements to basement





### |10

### **Exterior Rendering**





#### **Exterior Precedents**

- Custom fabricated dark bronze break metal column profile to match profile of existing white stone cladding.
- 2. Custom fabricated dark bronze break metal column profile to match profile of existing white stone cladding.
- 3. Dark bronze box-rib metal panels with flashing details.
- 4. Building with PTAC grilles on a brick facade.
- 5. Metal planter at basement stairs.
- 6. Metal stairs down to basement with grate treads and planting beneath.

















### **Materials**

- 1. Dark Bronze Box Rib Panels
- 2. Dark Bronze Smooth Break Metal Panel
- 3. Dark Brown Painted Wood (Historic Windows and Storefront). Final Selection TBD
- 4. Dark Bronze Flat Stock Railing













### **Exterior Lighting**

- 1. In-Grade Uplight Fixture
- 2. Linear Arm-M