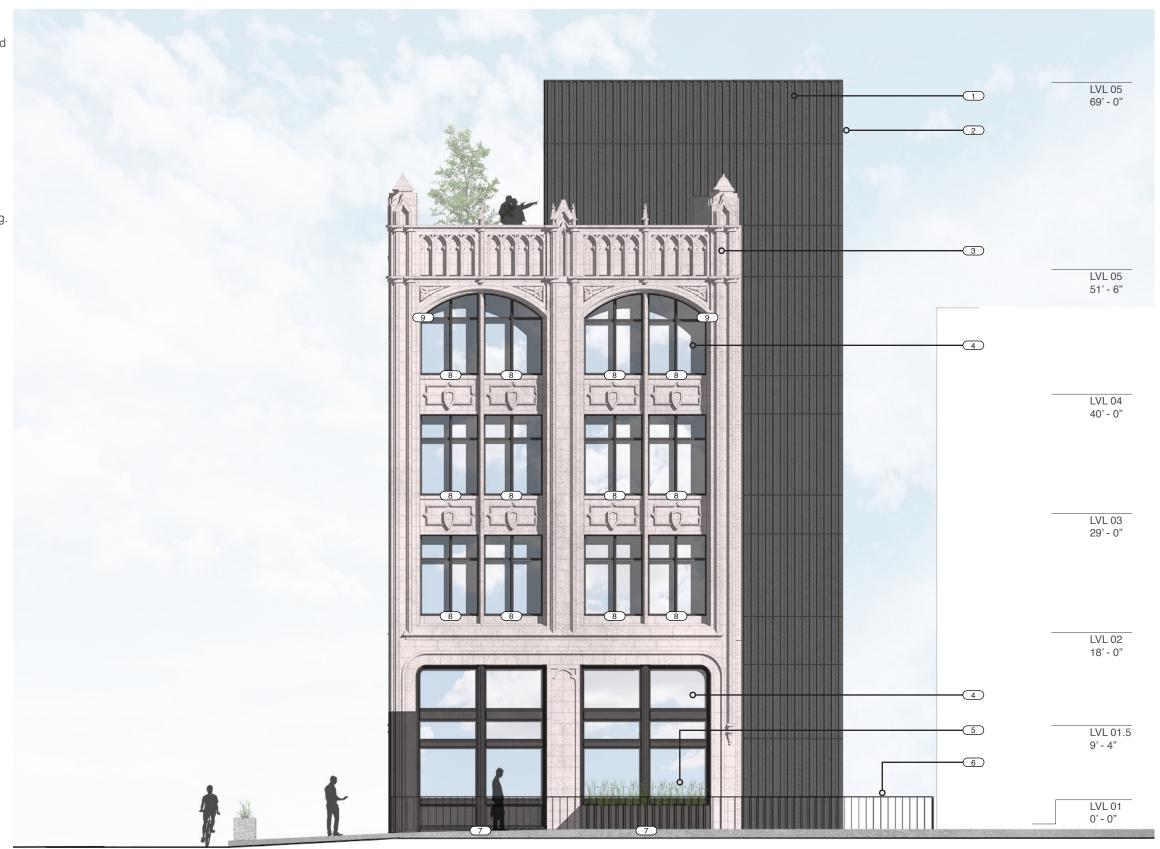

#### **North Elevation**

- 1. Expanded elevator and rooftop penthouse beyond (3'-1 3/8" Height Increase).
- 2. Pre-finished charcoal box ribbed metal panels.
- 3. All existing glazed exterior tile to be tuckpointed and restored as required.
- Existing wood framed windows and glazing to be restored
- Custom steel corner cap to match existing tile contour
- New railing and entry improvements to basement level.
- 7. In-Grade Uplight
- Linear arm-mounted wall washer mounted to window sills.
- 9. Arm-Mounted Spot Light Wall Washer with Adjustable Head. Mounted to Window Jambs.