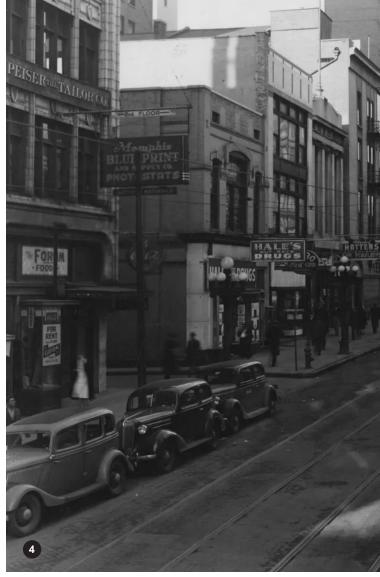

### **Historic Images**

- Madison Ave. Looking West 1930's, 119 Madison Middle Of Image On Left Side of Street
- Madison Ave. Looking West 1917, 119 Madison On Left Side Of Image
- 3. Aerial Image 1930's, 119 Madison Ave. Bottom Right Of Image
- 4. Enlarged Shot of 119 Madison on left of image in 1917. There were many tenants over the years, but none known better than Memphis's famous and colorful public figure "Doc" Hottum. Christopher Hottum opened his restaurant and soft drink business on the ground floor in 1917 due to his popular saloon being shut down by the Tennessee Liquor Prohibition in 1916.
- 5. Federal Bake Shop, part of a national chain, opened at 119 Madison in 1923. Photo was taken in 1947. The exterior of the bakery was quite spiffy-looking with its gleaming black, white, and stainless-steel panels. September 26, 1955 a gas oven incident caused a large explosion blowing all the glass out of the first level. Reports say there were two men injured and glass scattered over 100 feet from the building. The bake shop remained until 1976 due to the struggling business and low sales after the death of Dr. Martin Luther King Jr. in 1968.