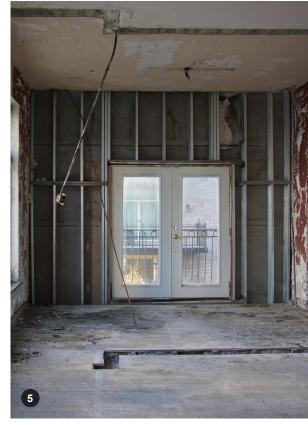

## **Existing Photos**

- 1. Basement Level View Facing North
- 2. Basement Level View Facing South
- 3. Level 01 View Facing North
- 4. Level 01 View Facing Southeast
- 5. Typical Level 02-04 View Facing East
- 6. Level 02-03 View Facing Northwest
- 7. Level 04 View Facing Northwest
- 8. Stair Mezzanine Level View Facing North