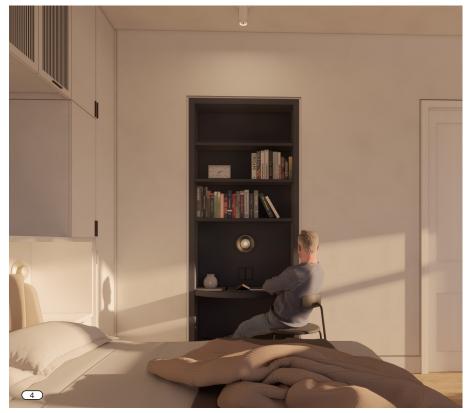

### **Guestroom Interior Renderings**

- 1. Northwest corner view of guestroom.
- 2. Framed path from living room to kitchen.
- 3. Bathroom from sleeping area.
- 4. Small working nook and sleeping area.
- 5. Southwest corner view of guestroom.