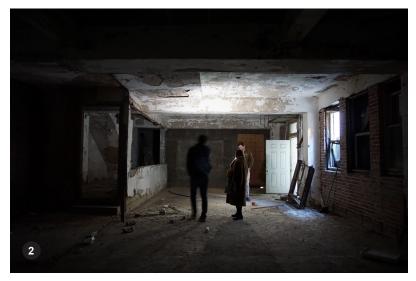

## **Existing Photos**

- 1. Basement Level View Facing North
- 2. Basement Level View Facing South
- 3. Level 01 View Facing North
- 4. Level 01 View Facing Southeast
- 5. Typical Level 02-04 View Facing East
- 6. Level 02-03 View Facing Northwest
- 7. Level 04 View Facing Northwest
- 8. Stair Mezzanine Level View Facing North