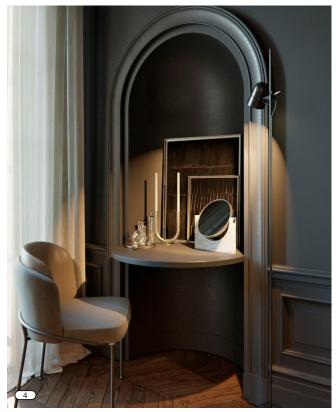

### **Guestroom Interior Precedents**

- 1. Painted wall with simple trim details.
- 2. Opening with recessed frame and base board.
- 3. Simple kitchen with half backsplash and modern pendant above kitchen table.
- 4. Small painted nook with work surface.
- 5. Curved wall with recessed base board.
- 6. PTAC system integrated into millwork.
- 7. Millwork system designed for sleeping and storage.