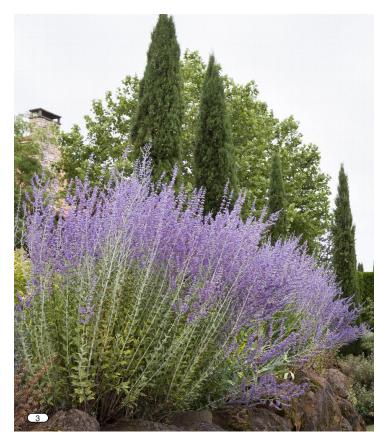

### **Planting**

The following plant species will be found in the metal planter above the exterior basement stairs and at the basement level underneath the stairs.

- Short Grass Variety Festuca Glauca or Similar (Planter)
- 2. Medium Grass Variety Nassella Tenuissima or Similar (Planter)
- 3. Purple Flowering Variety Verbena Russian Sage (Planter)
- 4. Full Shade Planting Hosta Varieties (Under Stairs)