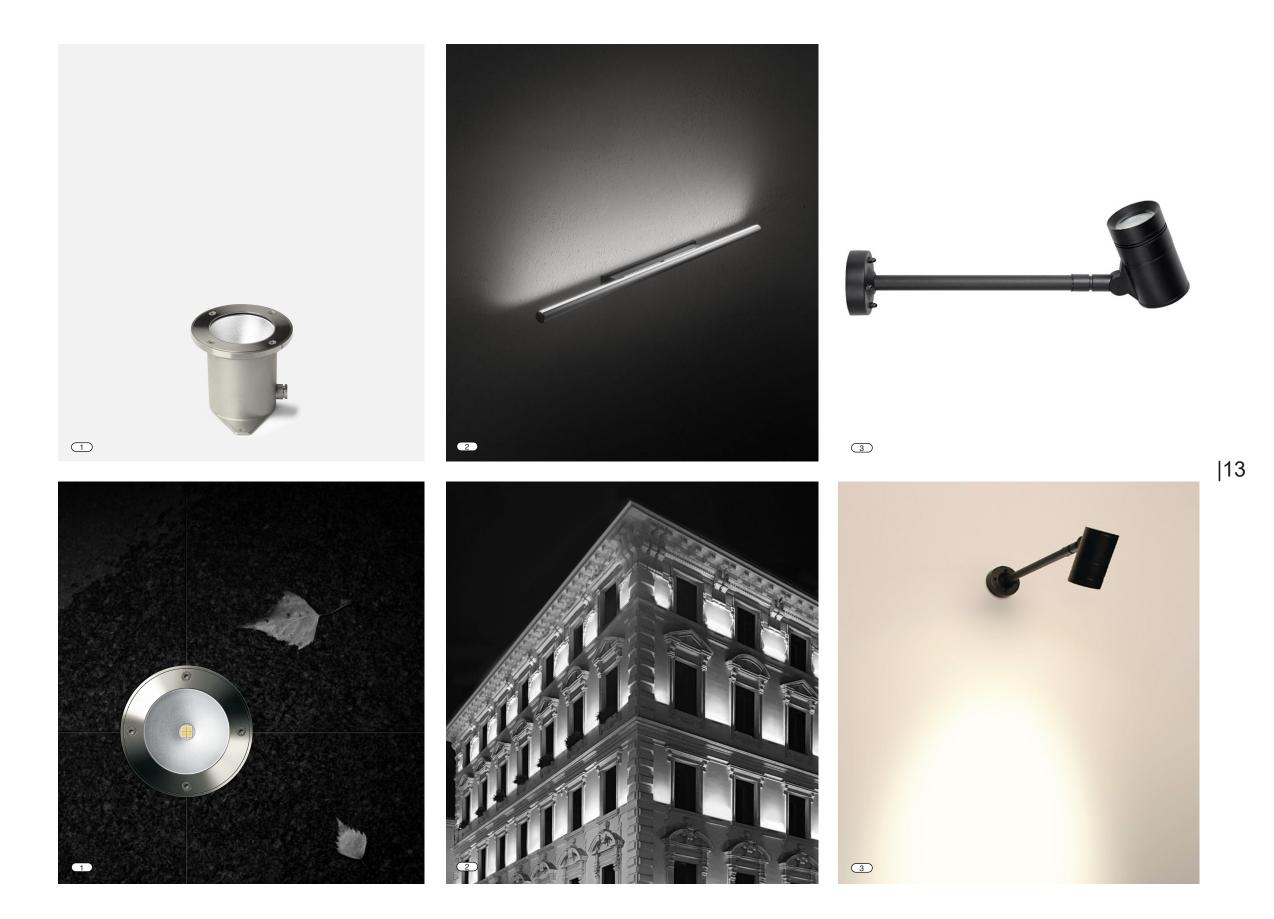

### **Exterior Lighting**

- 1. In-Grade Uplight Fixture
- 2. Linear Arm-Mounted Wall Wash Fixture
- 3. Arm-Mounted Spot Light Wall Washer with Adjustable Head. Mounted to Window Jambs.