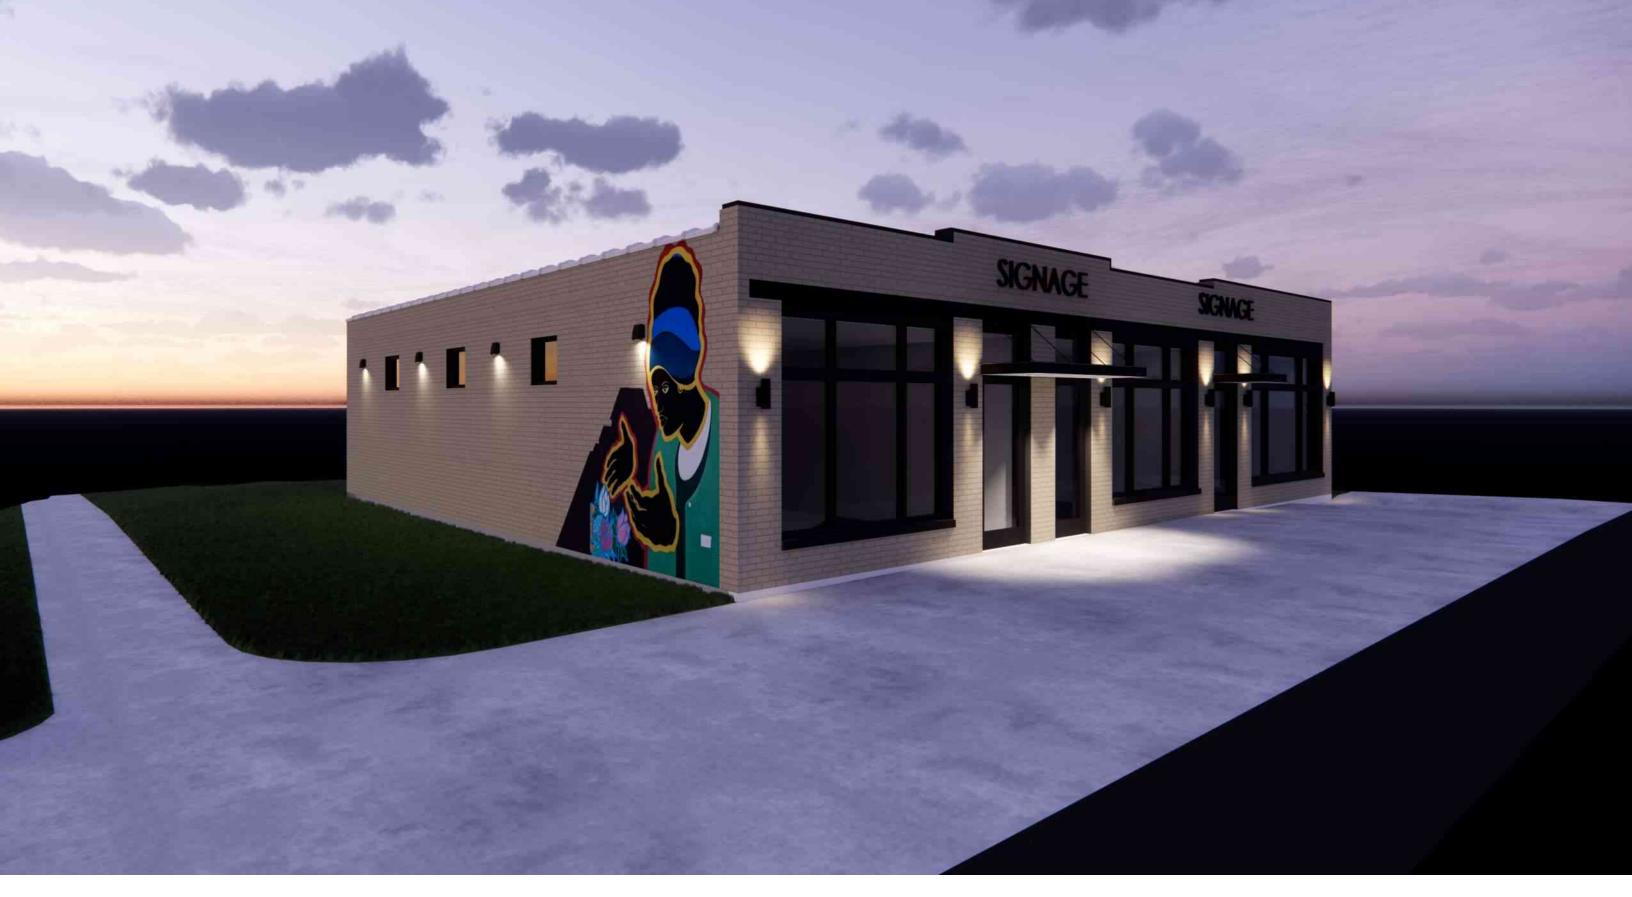

# PROPOSED IMPROVEMENTS INCLUDE THE FOLLOWING:

- EXTERIOR PAINTING
- WINDOW & DOOR REPAIR/REPLACEMENT
- ROOF REPAIR/REPLACEMENT
- STOREFRONT REPLACEMENT
- SIGNAGE & METAL CANOPIES
- EXTERIOR LIGHTING
- PUBLIC ART

## PROPOSED EXTERIOR IMPROVEMENTS

## **NORTH ELEVATION**

**EAST ELEVATION** 