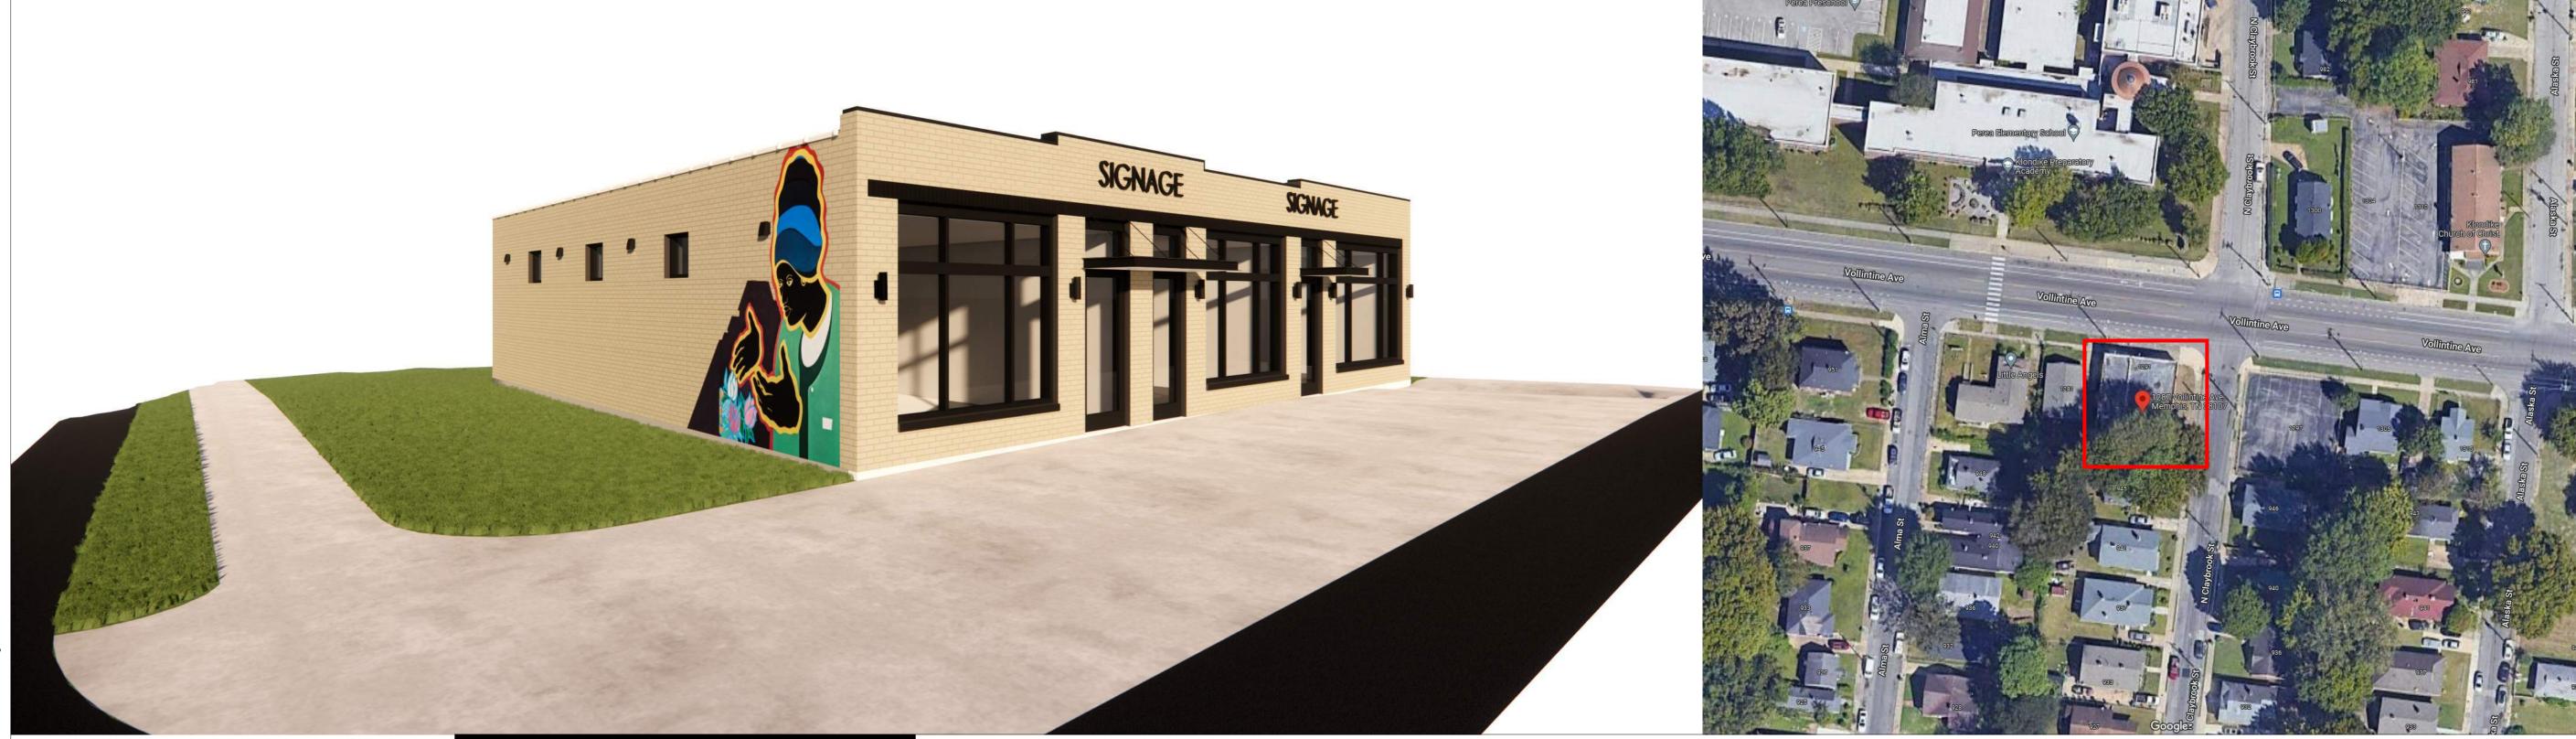

# PROPOSED IMPROVEMENTS INCLUDE THE FOLLOWING:

- EXTERIOR PAINTING
- WINDOW & DOOR REPAIR/REPLACEMENT
- ROOF REPAIR/REPLACEMENT
- STOREFRONT REPLACEMENT
- SIGNAGE & METAL CANOPIES
- EXTERIOR LIGHTING
- PUBLIC ART

## PROPOSED EXTERIOR IMPROVEMENTS

## **NORTH ELEVATION**

**EAST ELEVATION** 