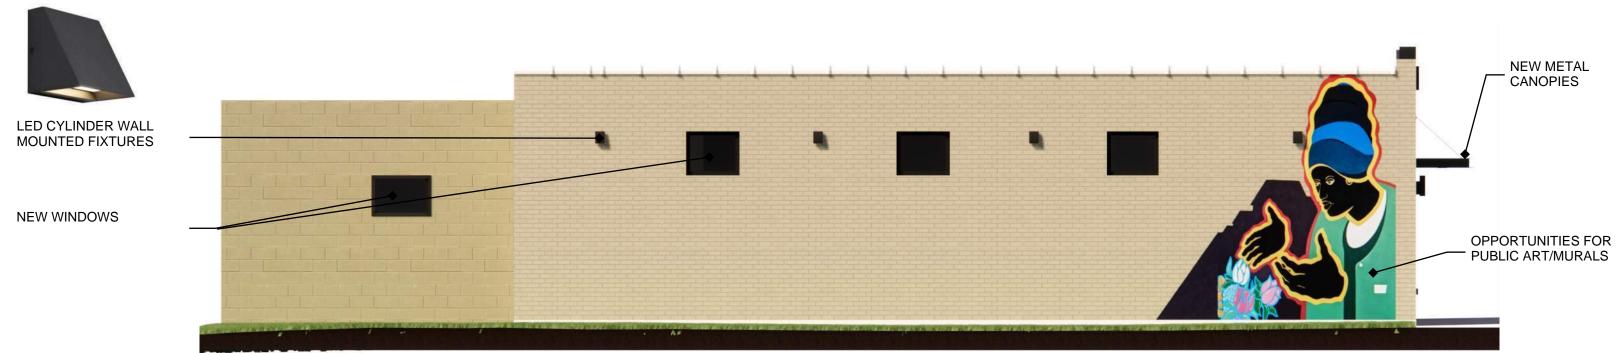

# PROPOSED IMPROVEMENTS INCLUDE THE FOLLOWING:

- EXTERIOR PAINTING
- WINDOW & DOOR REPAIR/REPLACEMENT
- ROOF REPAIR/REPLACEMENT
- STOREFRONT REPLACEMENT
- SIGNAGE & METAL CANOPIES
- EXTERIOR LIGHTING
- PUBLIC ART

## PROPOSED EXTERIOR IMPROVEMENTS

## **NORTH ELEVATION**

**EAST ELEVATION** 