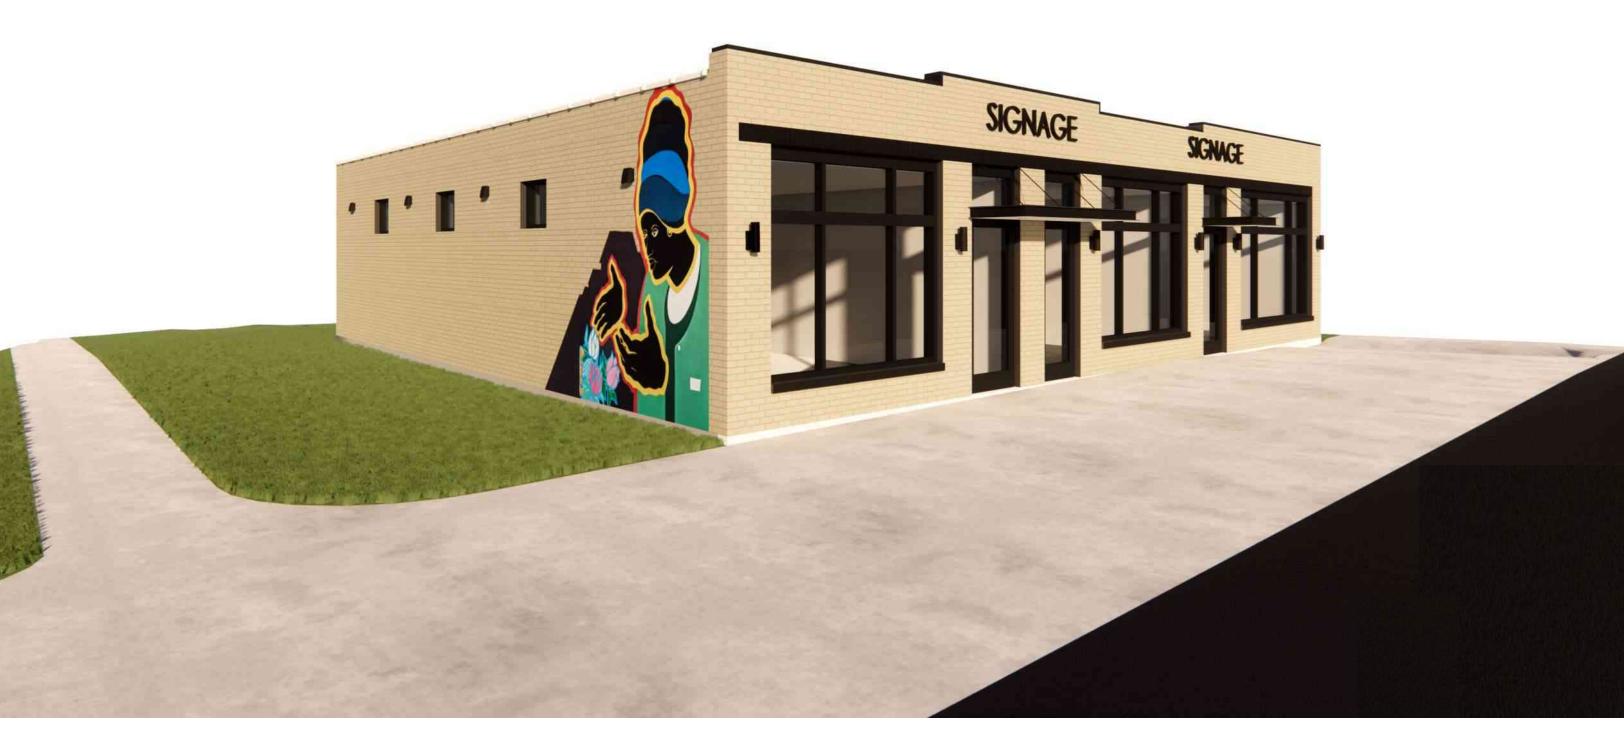

# PROPOSED IMPROVEMENTS INCLUDE THE FOLLOWING:

- EXTERIOR PAINTING
- WINDOW & DOOR REPAIR/REPLACEMENT
- ROOF REPAIR/REPLACEMENT
- STOREFRONT REPLACEMENT
- SIGNAGE & METAL CANOPIES
- EXTERIOR LIGHTING
- PUBLIC ART

## PROPOSED EXTERIOR IMPROVEMENTS