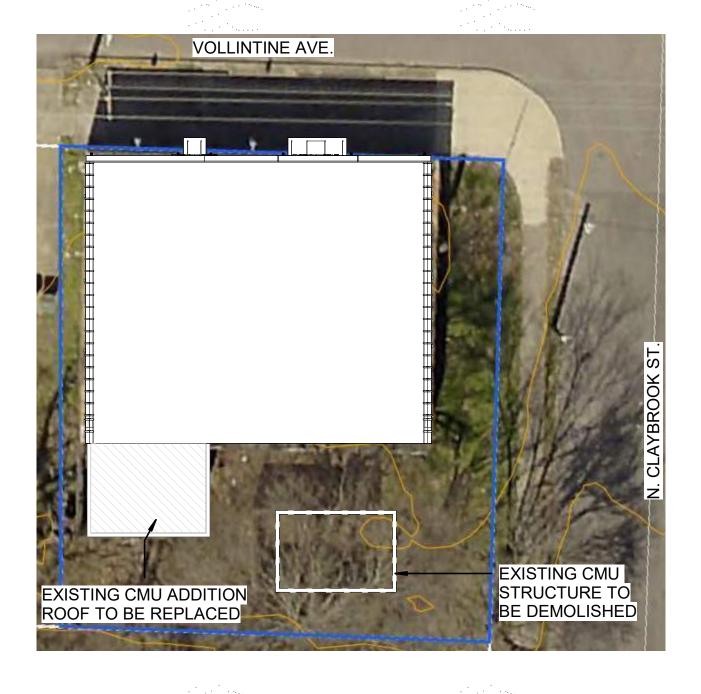

nnessee 38126 Telephone: 901.261.1505 Fax: 901.261.1515 1287 VOLLINTINE AVE. MEMPHIS, TN 38107



D.M.C. DESIGN ASSISTANCE

11-23-2022 STA PROJECT #2232

C:\Users\Glenn.Vaulx\Documents\1287 \text{VOLLINTINE\_glenn.vau}

## **EXISTING EXTERIOR PHOTOS**

#### PROJECT DESCRIPTION:

THIS APPLICATION IS THE RESULT OF THE EXPANSION OF THE GOOD NEIGHBOR GRANT PROGRAM INTO THE KLONDIKE NEIGHBORHOOD. THE GRANT IS DESIGNED TO HELP NEIGHBORHOODS FIGHT BLIGHT AND TO PROVIDE COMMERCIAL PROPERTY OWNERS & BUSINESSES THE RESOURCES TO MAKE EXTERIOR IMPROVEMENTS TO THEIR PROPERTY.

# PROPOSED IMPROVEMENTS INCLUDE THE FOLLOWING:

- EXTERIOR PAINTING
- WINDOW & DOOR REPAIR/REPLACEMENT
- ROOF REPAIR/REPLACEMENT
- STOREFRONT REPLACEMENT
- SIGNAGE & METAL CANOPIES
- EXTERIOR LIGHTING
- PUBLIC ART



















ARCHITECTURAL SITE PLAN
1/16" = 1'-0"

## PROPOSED EXTERIOR IMPROVEMENTS



## **NORTH ELEVATION**



**EAST ELEVATION**