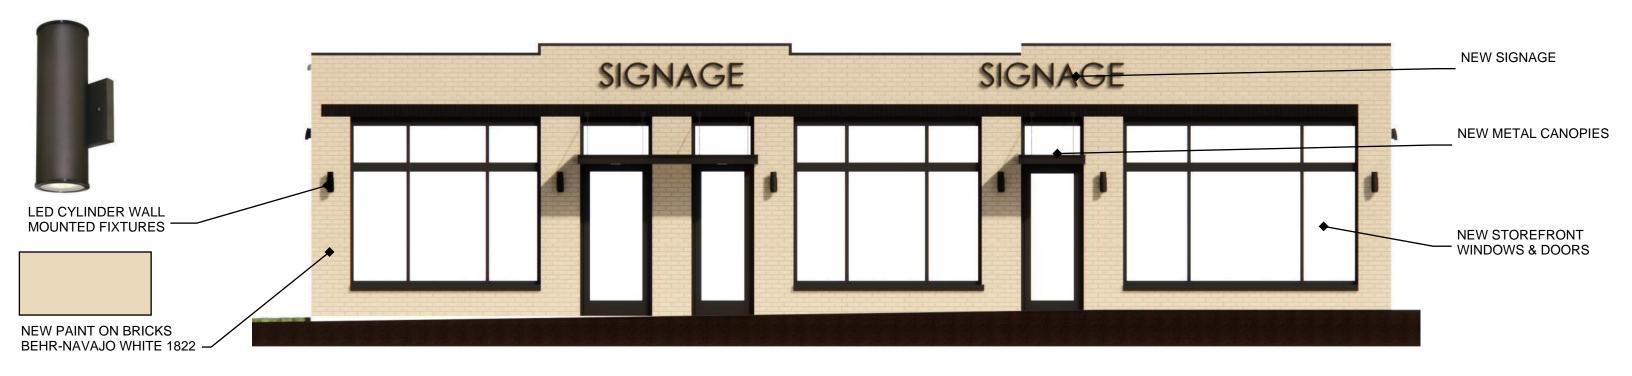

# PROPOSED IMPROVEMENTS INCLUDE THE FOLLOWING:

- EXTERIOR PAINTING
- WINDOW & DOOR REPAIR/REPLACEMENT
- ROOF REPAIR/REPLACEMENT
- STOREFRONT REPLACEMENT
- SIGNAGE & METAL CANOPIES
- EXTERIOR LIGHTING
- PUBLIC ART

## PROPOSED EXTERIOR IMPROVEMENTS

## **NORTH ELEVATION**

**EAST ELEVATION** 