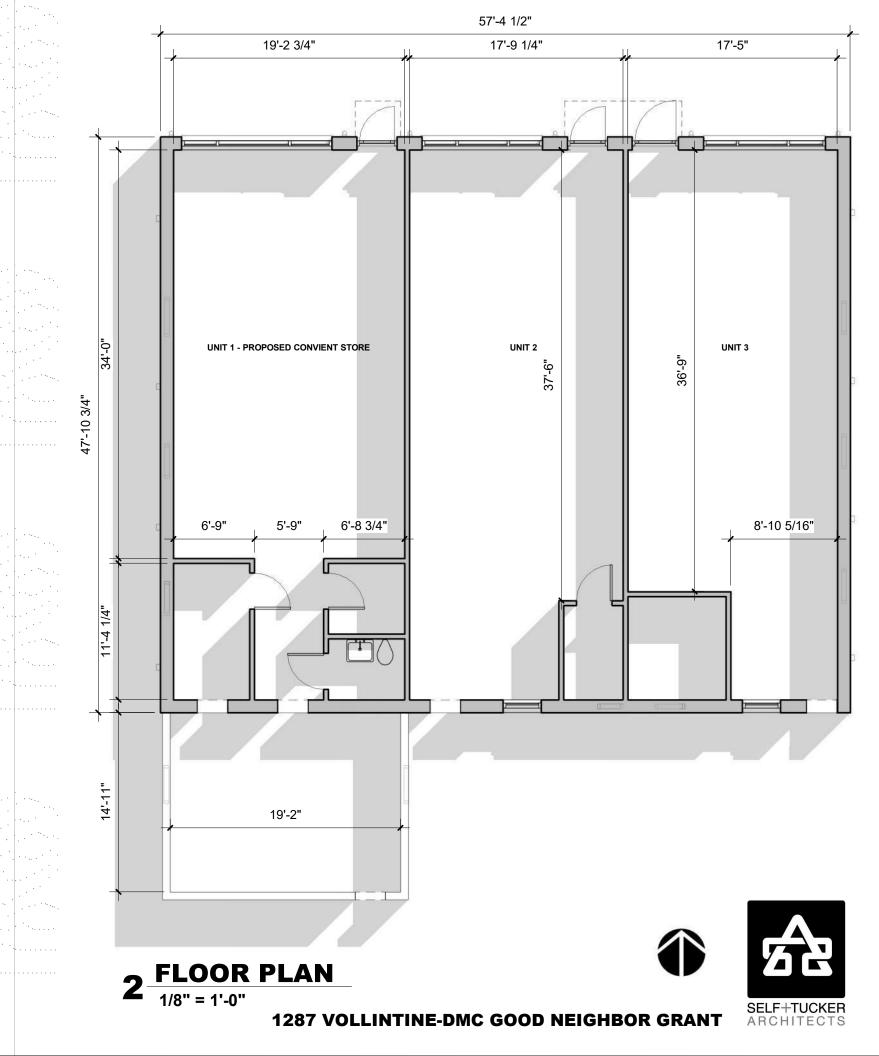

essee 38126 Telephone: 901.261.1505 Fax: 901.261.1515 1287 VOLLINTINE AVE. MEMPHIS, TN 38107



D.M.C. DESIGN ASSISTANCE

11-23-2022 STA PROJECT #2232

C:\Users\Glenn.Vaulx\Documents\1287 \text{VOLLINTINE\_glenn.vau}

## **EXISTING EXTERIOR PHOTOS**

#### PROJECT DESCRIPTION:

THIS APPLICATION IS THE RESULT OF THE EXPANSION OF THE GOOD NEIGHBOR GRANT PROGRAM INTO THE KLONDIKE NEIGHBORHOOD. THE GRANT IS DESIGNED TO HELP NEIGHBORHOODS FIGHT BLIGHT AND TO PROVIDE COMMERCIAL PROPERTY OWNERS & BUSINESSES THE RESOURCES TO MAKE EXTERIOR IMPROVEMENTS TO THEIR PROPERTY.

# PROPOSED IMPROVEMENTS INCLUDE THE FOLLOWING:

- EXTERIOR PAINTING
- WINDOW & DOOR REPAIR/REPLACEMENT
- ROOF REPAIR/REPLACEMENT
- STOREFRONT REPLACEMENT
- SIGNAGE & METAL CANOPIES
- EXTERIOR LIGHTING
- PUBLIC ART



















ARCHITECTURAL SITE PLAN
1/16" = 1'-0"

## PROPOSED EXTERIOR IMPROVEMENTS



## **NORTH ELEVATION**



**EAST ELEVATION**