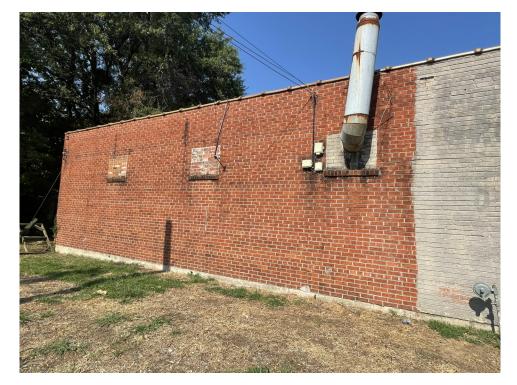

phis, Tennessee 38126 Telephone: 901.261.1505 Fax: 901.261.1515 1287 VOLLINTINE AVE. MEMPHIS, TN 38107



D.M.C. DESIGN ASSISTANCE

11-23-2022 STA PROJECT #2232

C:\Users\Glenn.Vaulx\Documents\1287 \text{VOLLINTINE\_glenn.vau}

## **EXISTING EXTERIOR PHOTOS**

#### PROJECT DESCRIPTION:

THIS APPLICATION IS THE RESULT OF THE EXPANSION OF THE GOOD NEIGHBOR GRANT PROGRAM INTO THE KLONDIKE NEIGHBORHOOD. THE GRANT IS DESIGNED TO HELP NEIGHBORHOODS FIGHT BLIGHT AND TO PROVIDE COMMERCIAL PROPERTY OWNERS & BUSINESSES THE RESOURCES TO MAKE EXTERIOR IMPROVEMENTS TO THEIR PROPERTY.

# PROPOSED IMPROVEMENTS INCLUDE THE FOLLOWING:

- EXTERIOR PAINTING
- WINDOW & DOOR REPAIR/REPLACEMENT
- ROOF REPAIR/REPLACEMENT
- STOREFRONT REPLACEMENT
- SIGNAGE & METAL CANOPIES
- EXTERIOR LIGHTING
- PUBLIC ART



















ARCHITECTURAL SITE PLAN
1/16" = 1'-0"

## PROPOSED EXTERIOR IMPROVEMENTS



## **NORTH ELEVATION**



**EAST ELEVATION**