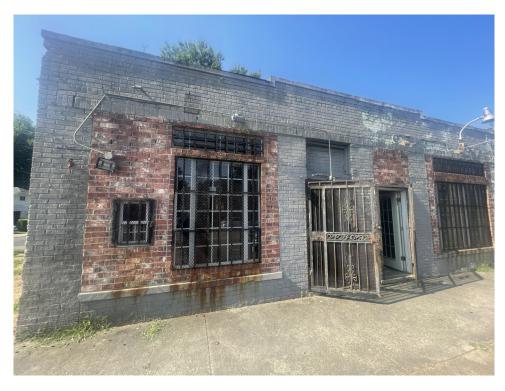

emphis, Tennessee 38126 Telephone: 901.261.1505 Fax: 901.261.1515 1287 VOLLINTINE AVE. MEMPHIS, TN 38107



D.M.C. DESIGN ASSISTANCE

11-23-2022 STA PROJECT #2232

C:\Users\Glenn.Vaulx\Documents\1287 \text{VOLLINTINE\_glenn.vau}

## **EXISTING EXTERIOR PHOTOS**

#### PROJECT DESCRIPTION:

THIS APPLICATION IS THE RESULT OF THE EXPANSION OF THE GOOD NEIGHBOR GRANT PROGRAM INTO THE KLONDIKE NEIGHBORHOOD. THE GRANT IS DESIGNED TO HELP NEIGHBORHOODS FIGHT BLIGHT AND TO PROVIDE COMMERCIAL PROPERTY OWNERS & BUSINESSES THE RESOURCES TO MAKE EXTERIOR IMPROVEMENTS TO THEIR PROPERTY.

# PROPOSED IMPROVEMENTS INCLUDE THE FOLLOWING:

- EXTERIOR PAINTING
- WINDOW & DOOR REPAIR/REPLACEMENT
- ROOF REPAIR/REPLACEMENT
- STOREFRONT REPLACEMENT
- SIGNAGE & METAL CANOPIES
- EXTERIOR LIGHTING
- PUBLIC ART



















ARCHITECTURAL SITE PLAN
1/16" = 1'-0"

## PROPOSED EXTERIOR IMPROVEMENTS



## **NORTH ELEVATION**



**EAST ELEVATION**