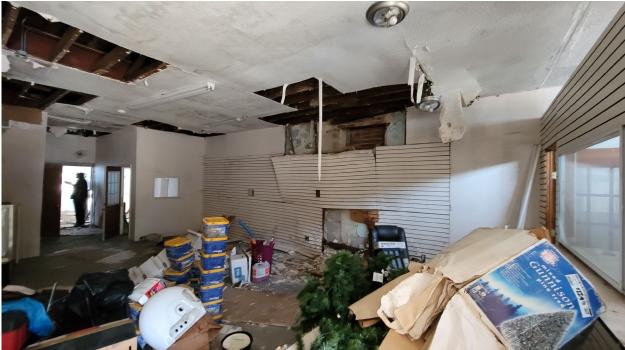

## **EXISTING EXTERIOR PHOTOS**

#### PROJECT DESCRIPTION:

THIS APPLICATION IS THE RESULT OF THE EXPANSION OF THE GOOD NEIGHBOR GRANT PROGRAM INTO THE KLONDIKE NEIGHBORHOOD. THE GRANT IS DESIGNED TO HELP NEIGHBORHOODS FIGHT BLIGHT AND TO PROVIDE COMMERCIAL PROPERTY OWNERS & BUSINESSES THE RESOURCES TO MAKE EXTERIOR IMPROVEMENTS TO THEIR PROPERTY.