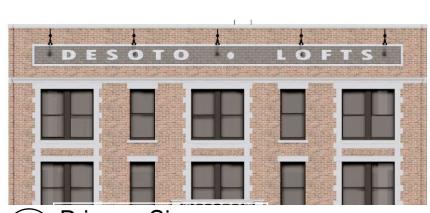

URBANARCH ASSOCIATES Rendered Elevations JOB: 22002 DATE: 06/15/2022 SCALE: **UA2 / Desoto Lofts** 

Rendering Looking Northwest

- Primary Signage:
  -"Desoto Lofts"
  - -Size: 2'-6"Hx44'L
  - -Type: Painted brick (color to be determined)
  - -Goose-neck sconce lighting