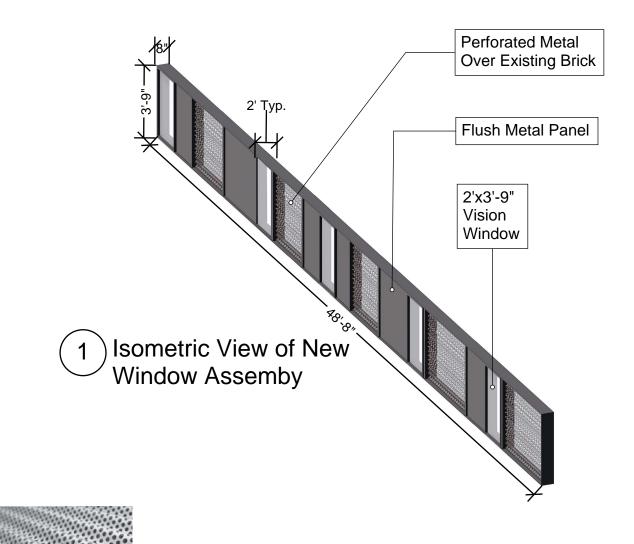

# **UA2 / Desoto Lofts**

New Openings at Midday

**East Elevation** 

Example of Possible Perforated Metal to be Used

URBANARCH ASSOCIATES New Openings JOB: 22002 DATE: 06/15/2022 SCALE:

- 1. New Asphalt Parking Lot
- 2. Demo Existing CMU Block Wall
- 3. New Wrought Iron Fence
- 4. New Controlled Access Gate
- 5. New Steel Egress Stairs
- 6. New Covered Outdoor Seating Area, CMU Block, Standing Seam Metal Panel, Wrought Iron Fence, Brick Patio
- 7. New Storage Space
- 8. Twelve Parking Spaces
- 9. New Side Walk