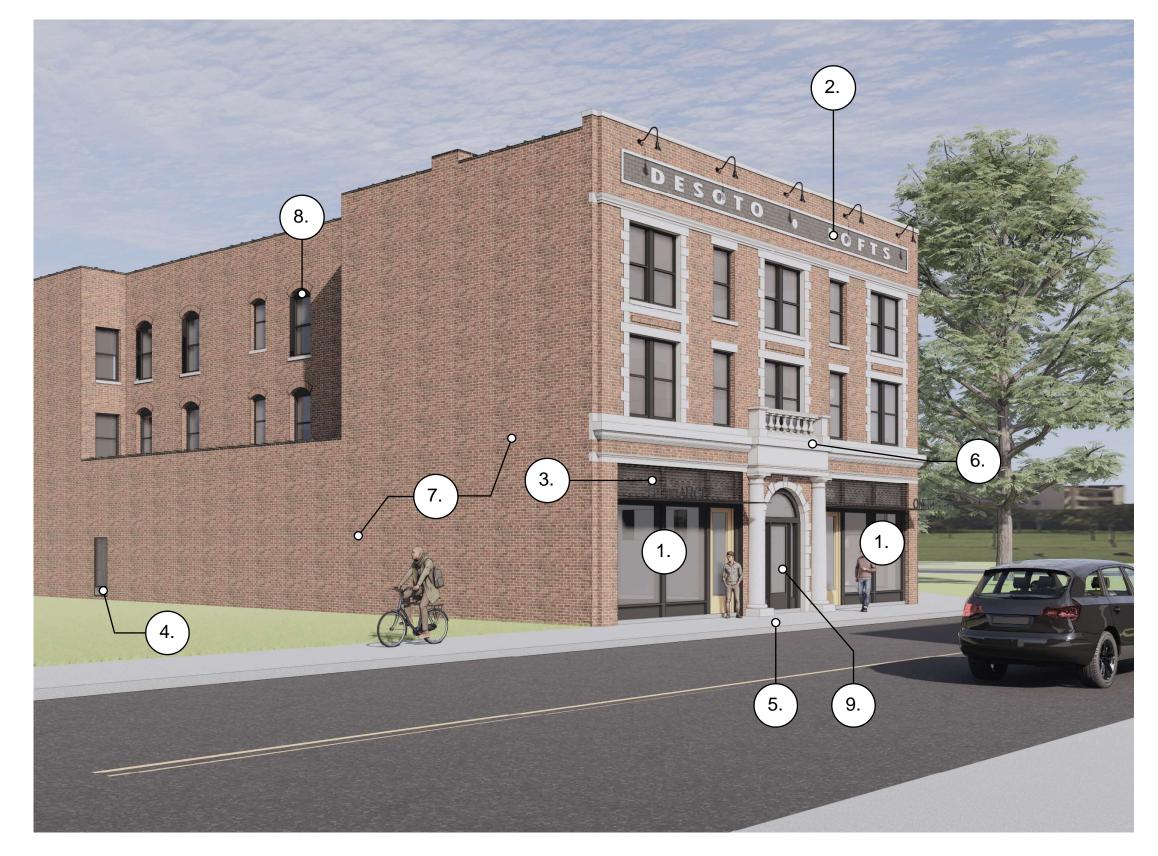

URBANARCH ASSOCIATES DRB Application-Existing JOB: 22002

DATE: 06/15/2022

SCALE:

- 1. New Storefront with Steel Cantilevered Overhang
- 2. New Painted Signage and Lighting
- 3.New Channel Letter Signage
- 4. New Window with Steel Shroud Surround and Perforated Metal (Existing Opening)
- 5. New Concrete Sidewalk
- 6. Existing Columns and Entablature to be Cleaned and Painted to Match Limestone
- 7. Brick to be Tuck Pointed and Cleaned (Repair Cracks @ Upper Corners)
- 8. New Aluminum Clad Windows
- 9. New Full Lite Glass Door, Side Lites & Arched Transom Glass @ Existing Filled Arch