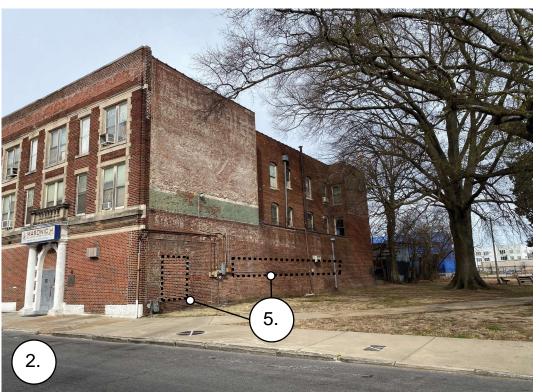

URBANARCH ASSOCIATES DRB Application-Existing JOB: 22002

DATE: 06/15/2022 SCALE:

- 1. View of Existing Opening in West Elevation
- 2. View of East Elevation Bordering Army/Navy Park
- 3. View of North Side of the Lot
- 4. View of South Elevation
- 5. Placement of New Openings on East Elevation