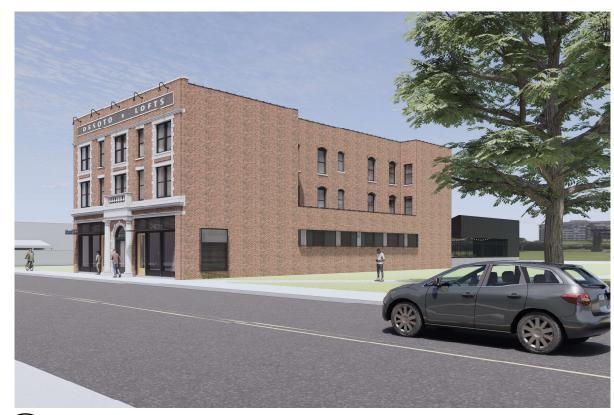

URBANARCH ASSOCIATES Rendered Elevations JOB: 22002 DATE: 06/15/2022 SCALE: **UA2 / Desoto Lofts** 

Rendering Looking Northwest

- Primary Signage:
  -"Desoto Lofts"
  - -Size: 2'-6"Hx44'L
  - -Type: Painted brick (color to be determined)
  - -Goose-neck sconce lighting