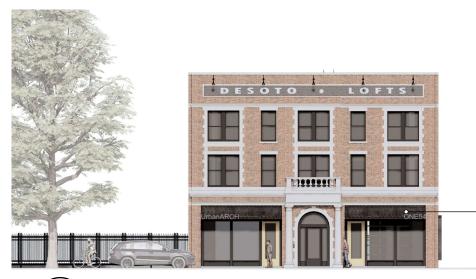

URBANARCH ASSOCIATES Rendered Elevations JOB: 22002 DATE: 06/15/2022 SCALE: **UA2 / Desoto Lofts** 

Rendering Looking Northwest

- Primary Signage:
  -"Desoto Lofts"
  - -Size: 2'-6"Hx44'L
  - -Type: Painted brick (color to be determined)
  - -Goose-neck sconce lighting