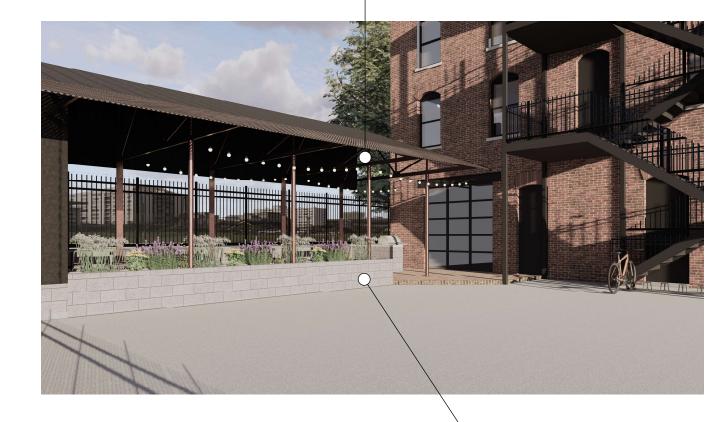

- 1 Second Floor Lofts:
  - 4 Units
  - 1 Bedroom Lofts
  - -900 sqft.

- (2) Third Floor Lofts:
  - 4 Units
  - 1 Bedroom Lofts
  - -900 sqft.

Repurpose Existing Trusses on Site

Rendering of Patio Space

**URBANARCH ASSOCIATES** 

Plans

JOB: 22002 DATE: 06/15/2022

SCALE: 1/16"=1'

**UA2 / Desoto Lofts** 

154 G.E. Patterson Ave. Memphis, TN 38103

New Masonry Planter Box