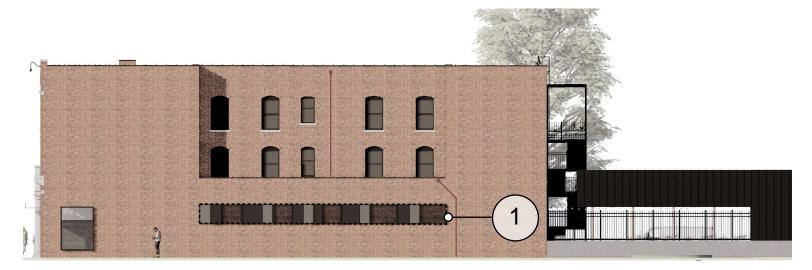

URBANARCH ASSOCIATES DRB Application-Existing JOB: 22002

DATE: 06/15/2022

SCALE:

- 1. New Storefront with Steel Cantilevered Overhang
- 2. New Painted Signage and Lighting
- 3.New Channel Letter Signage
- 4. New Window with Steel Shroud Surround and Perforated Metal (Existing Opening)
- 5. New Concrete Sidewalk
- 6. Existing Columns and Entablature to be Cleaned and Painted to Match Limestone
- 7. Brick to be Tuck Pointed and Cleaned (Repair Cracks @ Upper Corners)
- 8. New Aluminum Clad Windows
- 9. New Full Lite Glass Door, Side Lites & Arched Transom Glass @ Existing Filled Arch