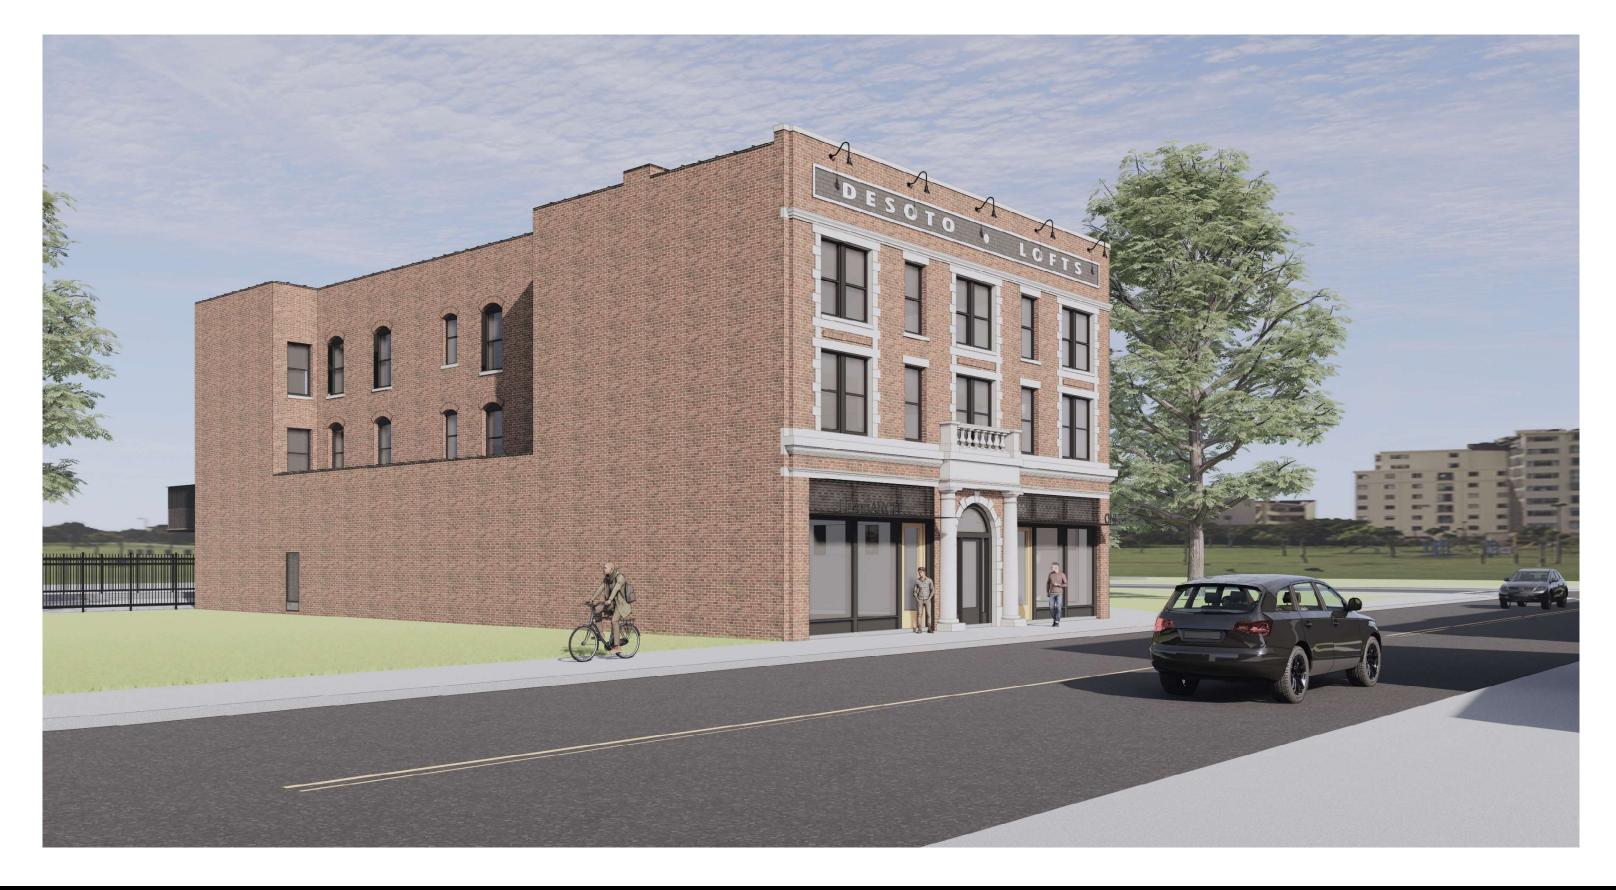

URBANARCH ASSOCIATES Rendered Elevations JOB: 22002 DATE: 06/15/2022 SCALE: **UA2 / Desoto Lofts** 

Rendering Looking Northwest

- Primary Signage:
  -"Desoto Lofts"
  - -Size: 2'-6"Hx44'L
  - -Type: Painted brick (color to be determined)
  - -Goose-neck sconce lighting