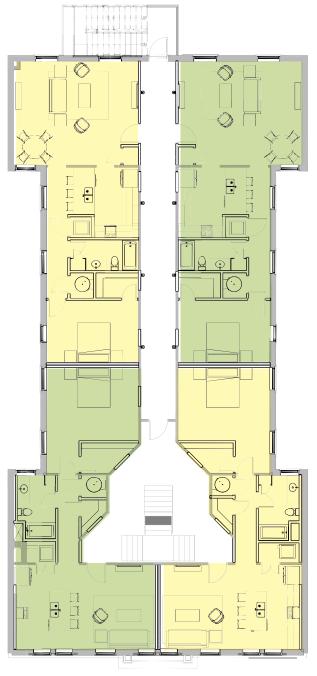

- 1 Second Floor Lofts:
  - 4 Units
  - 1 Bedroom Lofts
  - -900 sqft.

- (2) Third Floor Lofts:
  - 4 Units
  - 1 Bedroom Lofts
  - -900 sqft.

Repurpose Existing Trusses on Site

Rendering of Patio Space

**URBANARCH ASSOCIATES** 