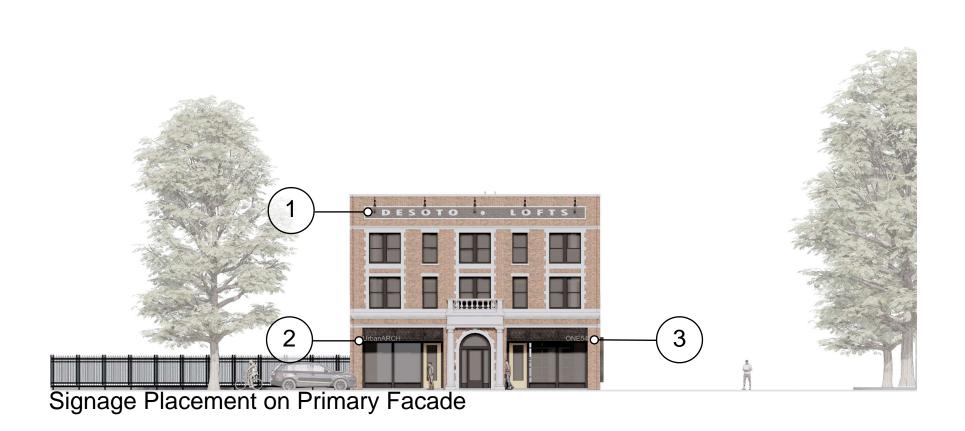

URBANARCH ASSOCIATES Rendered Elevations JOB: 22002 DATE: 06/15/2022 SCALE: **UA2 / Desoto Lofts** 

Rendering Looking Northwest

- Primary Signage:
  -"Desoto Lofts"
  - -Size: 2'-6"Hx44'L
  - -Type: Painted brick (color to be determined)
  - -Goose-neck sconce lighting

- Primary Signage:
  -Business Name

  - Size: 12"Hx7'-5"L
  - -Type: Channel letters welded to steel awning
  - -Lighting to be determined

- Secondary Signage: -Street Address

  - Size: 12"Hx4'-4"L
  - -Type: Channel letters welded to steel awning
  - -Lighting to be Determined

**URBANARCH ASSOCIATES** Signage

JOB: 22002 DATE: 06/15/2022 **SCALE:** 