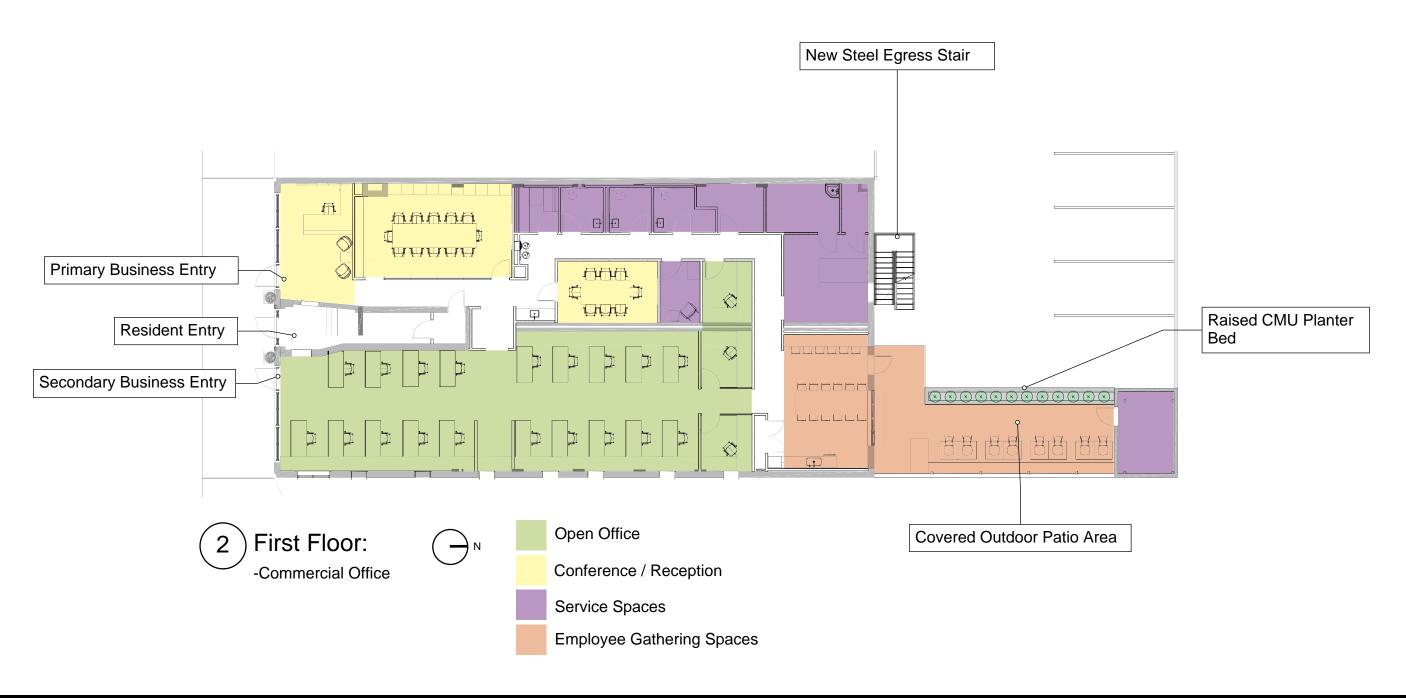

# **UA2 / Desoto Lofts**

New Openings at Midday

**East Elevation** 

Example of Possible Perforated Metal to be Used

URBANARCH ASSOCIATES New Openings JOB: 22002 DATE: 06/15/2022 SCALE:

- 1. New Asphalt Parking Lot
- 2. Demo Existing CMU Block Wall
- 3. New Wrought Iron Fence
- 4. New Controlled Access Gate
- 5. New Steel Egress Stairs
- 6. New Covered Outdoor Seating Area, CMU Block, Standing Seam Metal Panel, Wrought Iron Fence, Brick Patio
- 7. New Storage Space
- 8. Twelve Parking Spaces
- 9. New Side Walk

Basis of Fence Design

URBANARCH ASSOCIATES

Site Plan JOB: 22002 DATE: 06/15/2022

SCALE: 1/16"=1"

**UA2 / Desoto Lofts** 

URBANARCH ASSOCIATES

Plans JOB: 22002

JOB: 22002 DATE: 06/15/2022 SCALE: 1/16"=1' **UA2 / Desoto Lofts** 