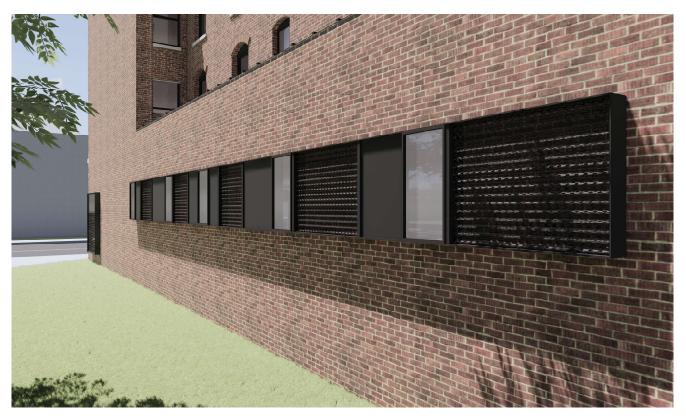

# **UA2 / Desoto Lofts**

New Openings at Midday

**East Elevation** 

Example of Possible Perforated Metal to be Used

URBANARCH ASSOCIATES New Openings JOB: 22002 DATE: 06/15/2022 SCALE:

- 1. New Asphalt Parking Lot
- 2. Demo Existing CMU Block Wall
- 3. New Wrought Iron Fence
- 4. New Controlled Access Gate
- 5. New Steel Egress Stairs
- 6. New Covered Outdoor Seating Area, CMU Block, Standing Seam Metal Panel, Wrought Iron Fence, Brick Patio
- 7. New Storage Space
- 8. Twelve Parking Spaces
- 9. New Side Walk