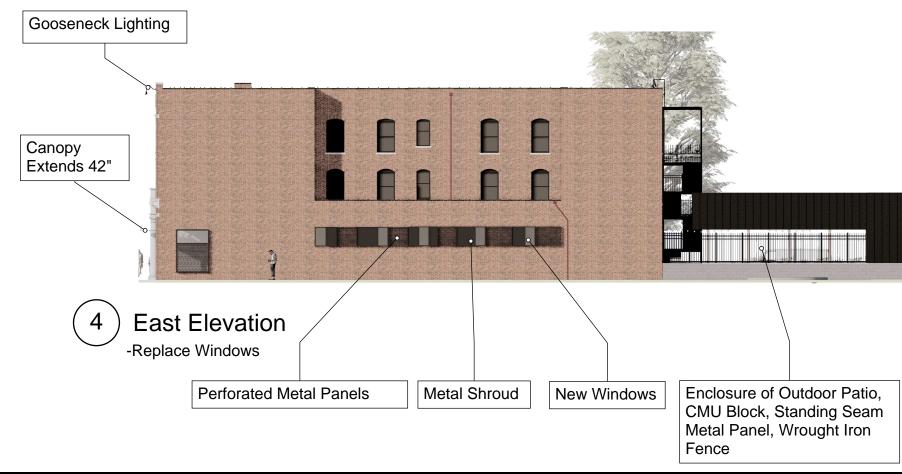

URBANARCH ASSOCIATES DRB Application - New JOB: 22002 DATE: 06/15/2022 SCALE:

Perforated Metal Over Transom Windows

- (1) South Elevation
  - -Added storefronts w/ covered entries
  - -Replace Windows
  - -Added Signage

-Replacement of Windows
-Added Exit Stair

Enclose North Portion of Lot with Wrought Iron Fence

- (2) West Elevation
  - -Replace Windows
  - -New Covered Patio, CMU Block, Standing Seam Metal Panel, Wrought Iron
  - -New Steel Egress Stairs