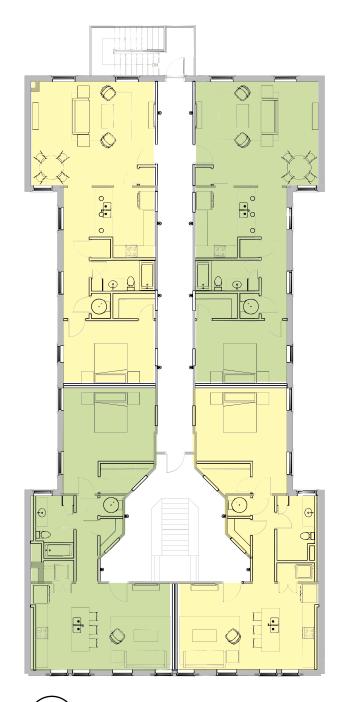

- 1 Second Floor Lofts:
  - 4 Units
  - 1 Bedroom Lofts
  - -900 sqft.

- (2) Third Floor Lofts:
  - 4 Units
  - 1 Bedroom Lofts
  - -900 sqft.

Repurpose Existing Trusses on Site

Rendering of Patio Space

**URBANARCH ASSOCIATES** 