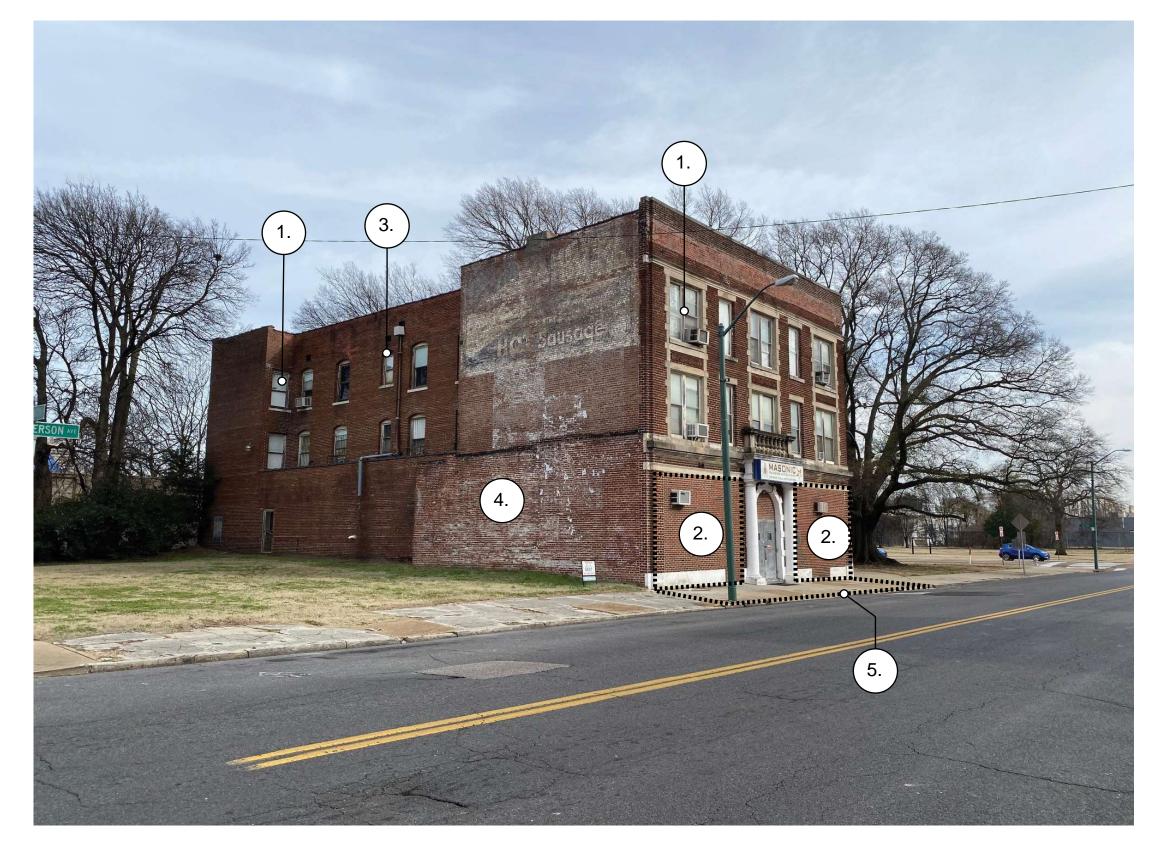

URBANARCH ASSOCIATES DRB Application-Existing JOB: 22002

DATE: 06/15/2022 SCALE: **UA2 / Desoto Lofts** 

- 1. Replace Exterior Windows
- 2. Removal of Brick Infill for Storefront
- 3. Tuck Point Exterior Masonry Above 3rd Floor Windows
- 4. Pressure Wash Brick Exterior
- 5. Replace Existing Sidewalk
- 6. Scrub and Clean Precast Surrounds