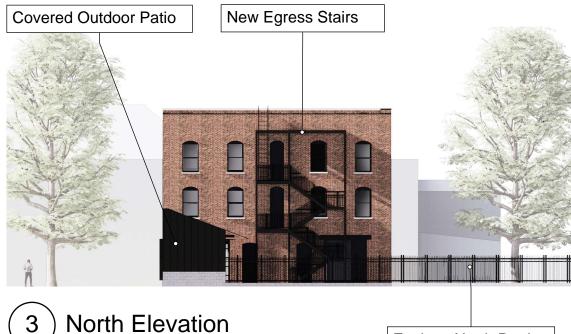

-Replacement of Windows
-Added Exit Stair

Enclose North Portion of Lot with Wrought Iron Fence

- (2) West Elevation
  - -Replace Windows
  - -New Covered Patio, CMU Block, Standing Seam Metal Panel, Wrought Iron
  - -New Steel Egress Stairs