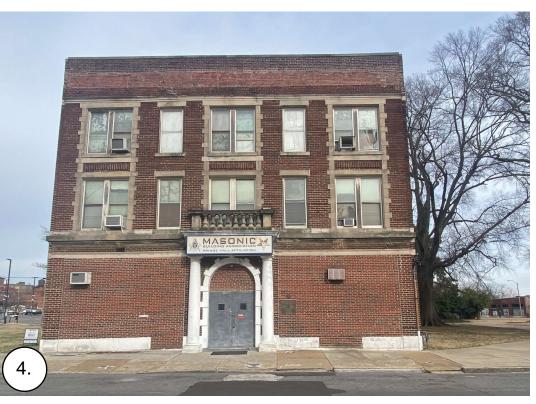

URBANARCH ASSOCIATES DRB Application-Existing JOB: 22002

DATE: 06/15/2022 SCALE:

- 1. View of Existing Opening in West Elevation
- 2. View of East Elevation Bordering Army/Navy Park
- 3. View of North Side of the Lot
- 4. View of South Elevation
- 5. Placement of New Openings on East Elevation