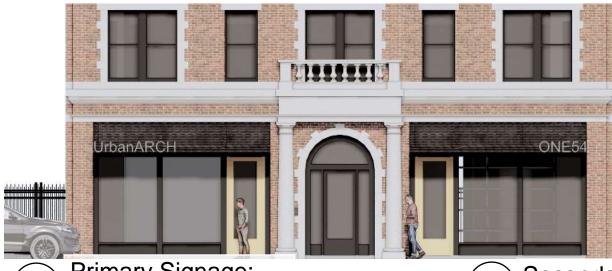

- Primary Signage:
  -Business Name

  - Size: 12"Hx7'-5"L
  - -Type: Channel letters welded to steel awning
  - -Lighting to be determined

- Secondary Signage: -Street Address

  - Size: 12"Hx4'-4"L
  - -Type: Channel letters welded to steel awning
  - -Lighting to be Determined