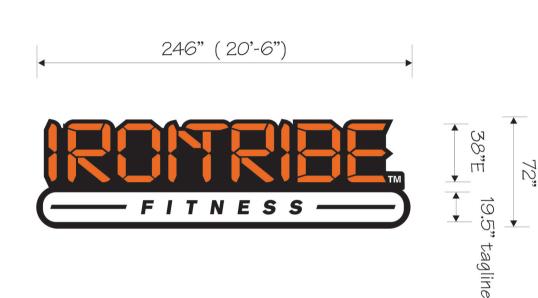

## L.E.D. CHANNEL LETTERS DETAIL

N.T.S.

CLIENT <u>Iron Tribe</u> LOCATION <u>145 Lt. George W. Lee Ave</u> DATE <u>7.15.2020</u> SALES <u>GTB</u> FILE <u>IRON TRIBE downtown 1 epec</u> CLIENT APPROVAL \_\_\_\_\_ DATE \_\_\_\_\_ channel letters • neon • illuminated awnings • shopping centers • industrial complexes

THE INTENT OF THIS DRAWING IS TO SHOW A CONCEPTUAL DEPICTION OF THE PROPOSED SIGNAGE. DUE TO VARIATIONS IN PRINTING DEVICES AND SUBSTRATES, THE FINISHED PRODUCT MAY DIFFER SLIGHTLY FROM THE DRAWING.

This design is the exclusive property of FRANK BALTON & CO. And cannot be copied, exhibited or shown to anyone outside of your organization without the authorized written consent of FRANK BALTON & CO.