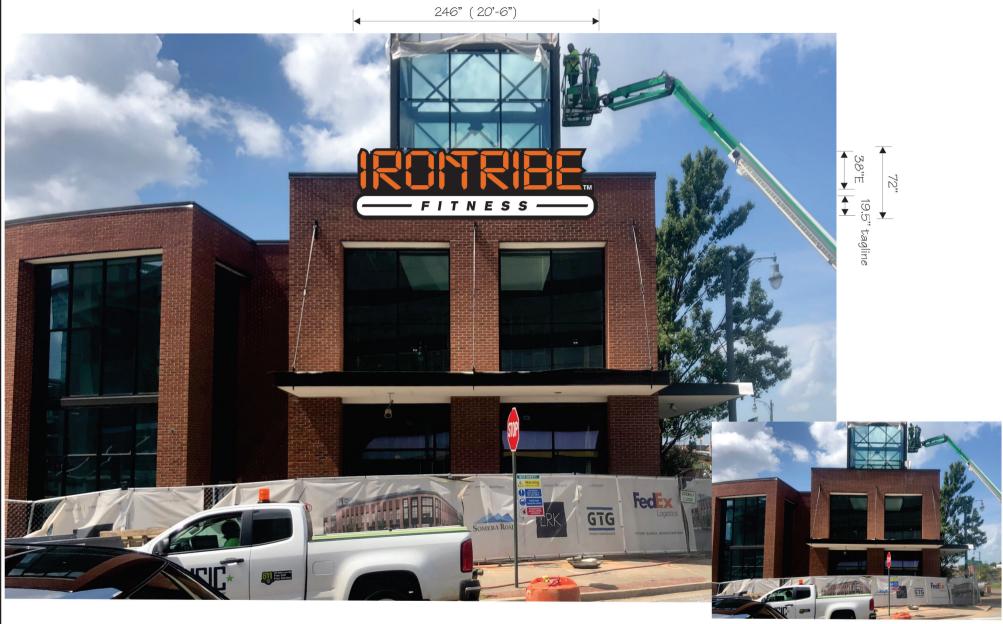

## Abram,

IronTribe Fitness would like to request an exception to the sign ordinance regarding sign allowed above a roofline where the building is not an overall height of 50 feet.

The current front façade of the building does not allow for IronTribe to utilize the total amount of square footage allowed for their wall sign. The installation of the canopy included guide wires to support the canopy structure. This particular aspect of the canopy installation infringed on the allowable area for the wall sign to be installed. If the guide wires were lowered or not required, IronTribe would then be allowed to utilize their allotted square feet. The hardship created hardship was a design by the landlord and not IronTribe. We feel the only option to allow IronTribe to maximize the proposed sign size is to allow for the sign to be installed above the roofline as presented.

SCALE :1/8" = 1'-0"

EXISTING

CLIENT Iron Tribe LOCATION 145 Lt. George W. Lee Ave

DATE 7.15.2020 SALES \_\_STB\_ FILE \_\_IRON TRIBE downtown 1

channel letters • neon • illuminated awnings • shopping centers • industrial complexes