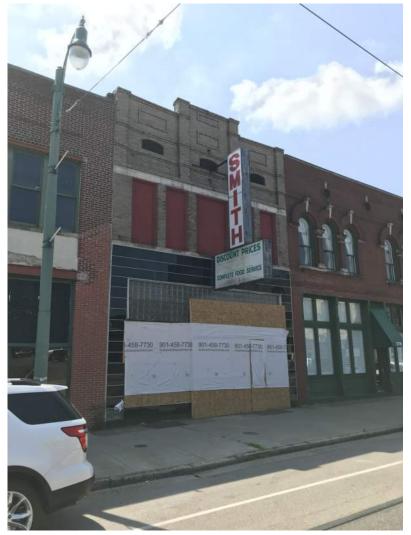

#### **376 S. MAIN ST.**

EXISTING CONDITIONS

#### **376 S. MAIN ST.**

**EXISTING FACADE** 