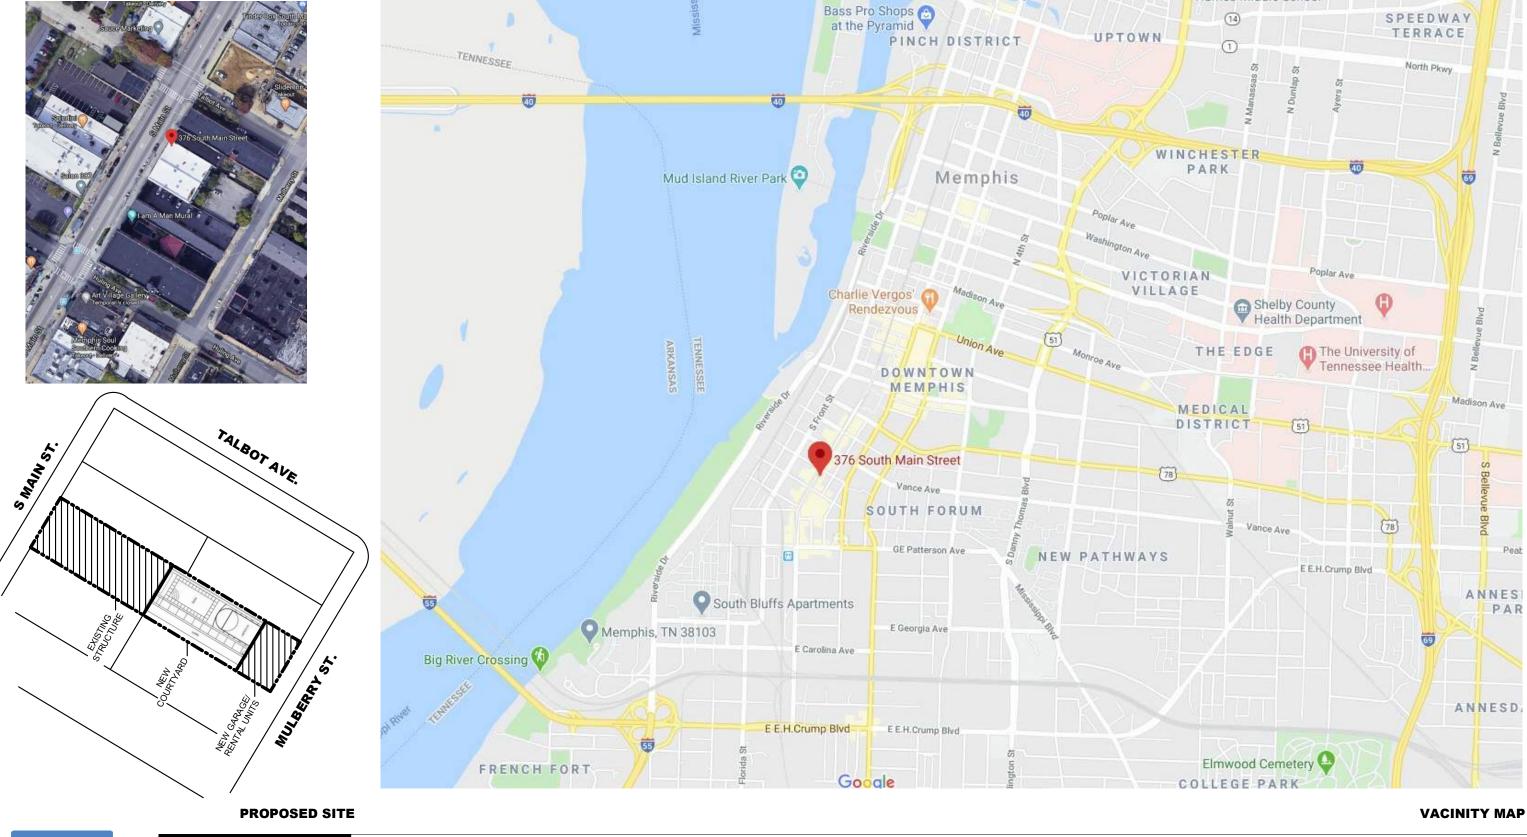

#### **376 S. MAIN ST.**

EXISTING CONDITIONS

# **376 S. MAIN ST.**

#### **376 S. MAIN ST.**

**EXISTING FACADE** 

# **376 S. MAIN ST.**

PROPOSED FACADE