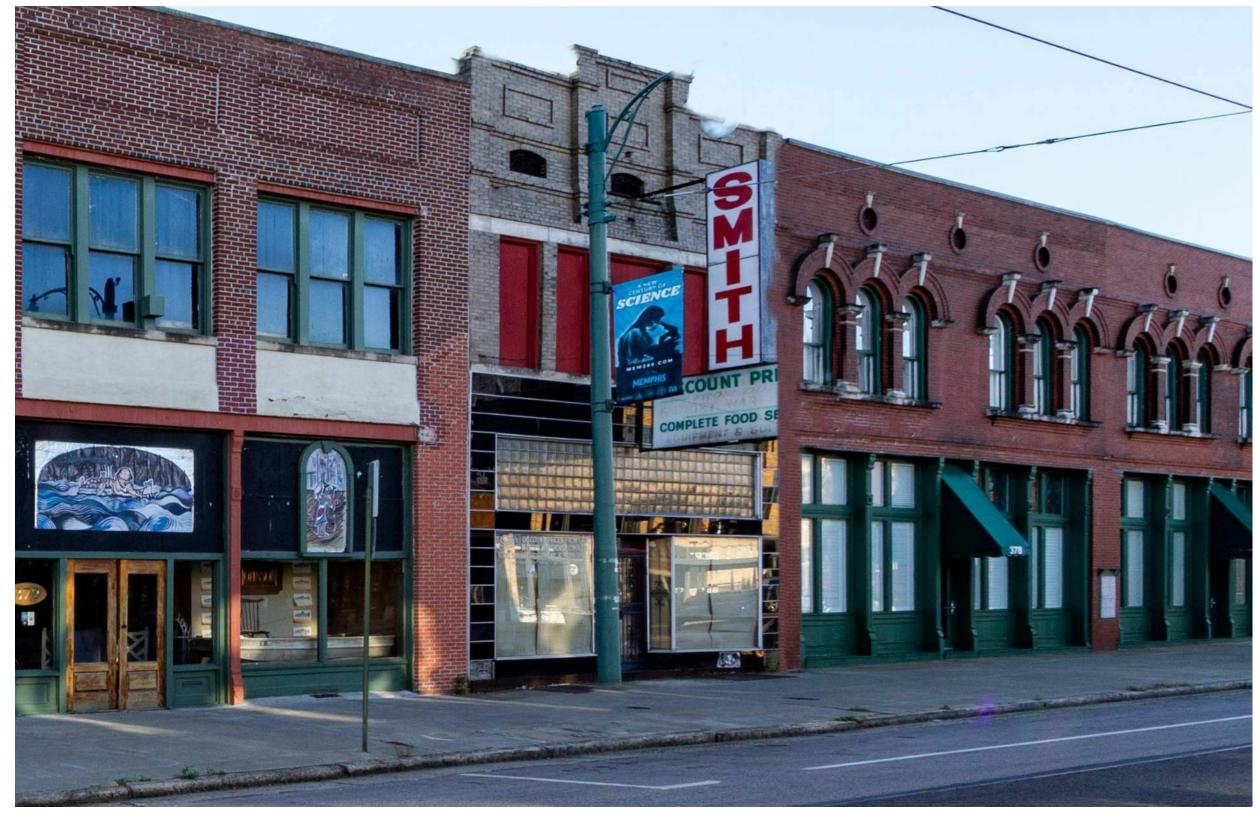

#### **376 S. MAIN ST.**

EXISTING CONDITIONS

#### **376 S. MAIN ST.**

**EXISTING FACADE** 