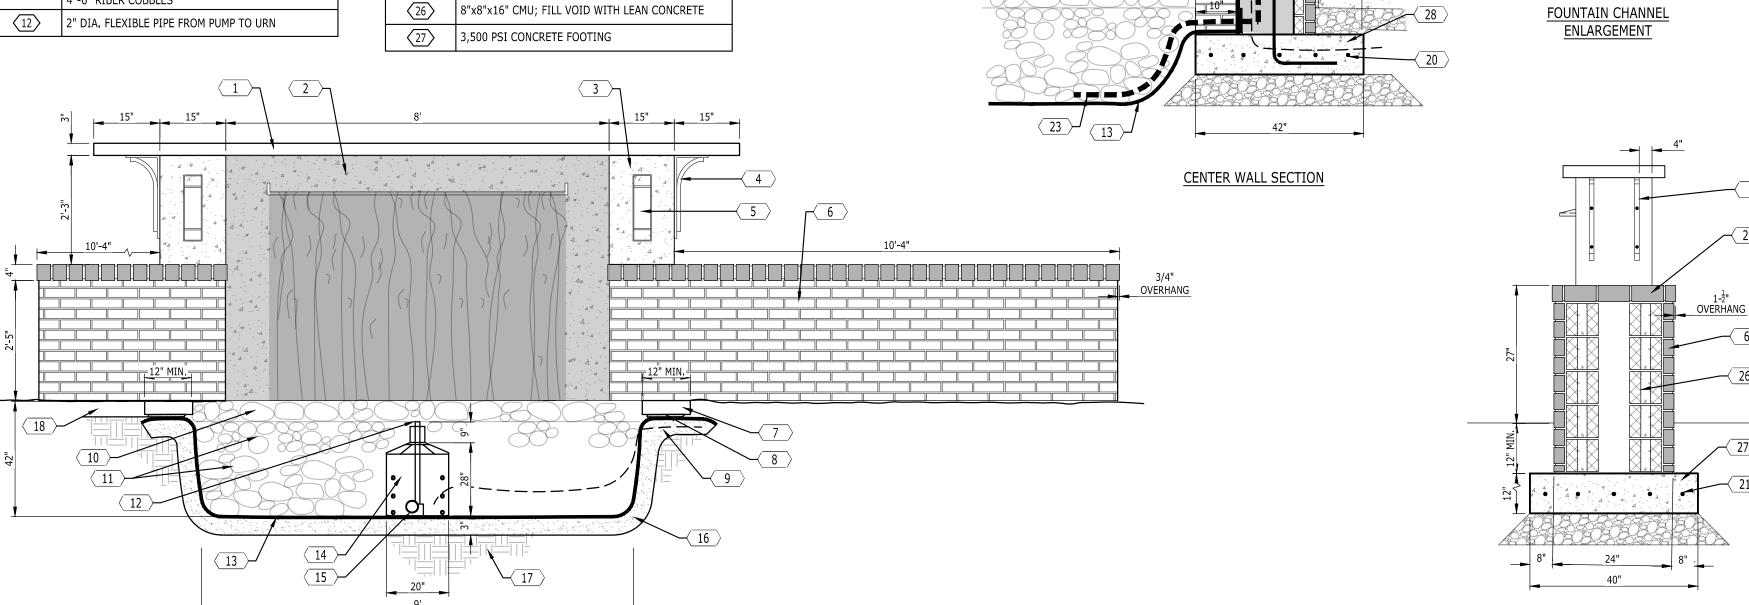

## **Water Feature/ Site Improvement**

| KEYNOTES |                                                                                                                                               |  |
|----------|-----------------------------------------------------------------------------------------------------------------------------------------------|--|
| CODE     | DESCRIPTION                                                                                                                                   |  |
| 1        | PRECAST CONCRETE CAP; 3" THICK IN 2 SECTIONS;<br>APPLY ADHESIVE TO SET IN PLACE, BUT ALLOW<br>REMOVAL FOR SERVICE ACCESS                      |  |
| 2        | BLACK OXIDIZED COLD ROLLED STEEL PLATING; $\frac{3}{8}$ " THICK; WELD FOUNTAIN SPILLWAY ONTO PLATE; STEEL PLATE TO BE BOLTED TO CONCRETE WALL |  |
| 3        | RUBBED SMOOTH FINISH ON WALLS                                                                                                                 |  |
| 4        | DECORATIVE ANGLE IRON BRACKET; SHORELINE<br>ORNAMENTAL IRON SD-BR-032415; INSET BRACKET<br>4" OFF EDGE OF CONCRETE                            |  |
| 5        | LIGHT FIXTURE; HUBBARDTON FORGE, MODEL<br>#305894 IN NATURAL IRON FINISH W/ LED LAMPING                                                       |  |
| 6        | BRICK VENEER TO MATCH BUILDING                                                                                                                |  |
| 7        | EDGING STONES; MIN. 3" THICK FLAGSTONE SLABS IN RANDOM PATTERN; MORTAR IN PLACE W/ BROWN TINTED MORTAR                                        |  |
| 8        | MORTAR BED                                                                                                                                    |  |
| 9        | ELECTRICAL FEED; 120 VOLT                                                                                                                     |  |
| (10)     | RIVER COBBLES; 4"-5" DIA.                                                                                                                     |  |
| (11)     | MEXICAN RIVER PEBBLES OVER TOP 12" OF BASIN;<br>2"-3" SIZE; BELOW RIVER PEBBLES PROVIDE WASHED<br>4"-6" RIBER COBBLES                         |  |
| (12)     | 2" DIA. FLEXIBLE PIPE FROM PUMP TO URN                                                                                                        |  |

| (13) | 60 MIL. EPDM RUBBERIZED POND LINER; TURN UP BEHIND STEEL PLATE                                                                                                       |
|------|----------------------------------------------------------------------------------------------------------------------------------------------------------------------|
| (14) | NDS FLO-WELL DRY WELL TANK; 49 GAL.; REMOVE (18) 1.5" DIA. KNOCK-OUT PANELS TO ALLOW INFILTRATION OF WATER; MODEL NO. FWAS24; PROVIDE FILTER FABRIC WRAP AROUND TANK |
| (15) | 1200 GPH FOUNTAIN PUMP W/ 120 VOLT ELECTRICAL SERVICE; ELECTRICAL TO BE WIRED TO BUILDING SERVICE PANEL IN 1" PVC CONDUIT                                            |
| (16) | 3" COARSE SAND BEDDING                                                                                                                                               |
| (17) | COMPACTED EARTH WITH ROCKS REMOVED WITHIN THE TOP 12" OF SURFACE                                                                                                     |
| 18   | ADJACENT PLANTING BED                                                                                                                                                |
| (19) | 3,500 PSI CONCRETE FOUNTAIN WALL WITH #4 BARS RUN VERTICALLY AT 16" O.C.                                                                                             |
| 20>  | #4 BARS AT 12" O.C.; SET 3" CLEAR FROM EDGE OF FOOTING                                                                                                               |
| 21   | ELECTRICAL CONDUIT TO LIGHT FIXTURES                                                                                                                                 |
| 22>  | FOUNTAIN SPILLWAY; WELD TO STEEL PLATE;<br>PROVIDE DRIP-EDGE TURN-DOWN AT SPILLWAY                                                                                   |
| 23>  | 1" PVC WATER FILL LINE FROM PUMP                                                                                                                                     |
| 24>  | WATERSEALANT                                                                                                                                                         |
| 25   | ROWLOCK SOLID BRICK CAP TO MATCH BUILDING BASE                                                                                                                       |
| 26   | 8"x8"x16" CMU; FILL VOID WITH LEAN CONCRETE                                                                                                                          |
| (27) | 3,500 PSI CONCRETE FOOTING                                                                                                                                           |

ELEVATION

6" OVERHANG

<u>19</u>

END WALL SECTION

**WATER WALL FOUNTAIN** 

NO SCALE