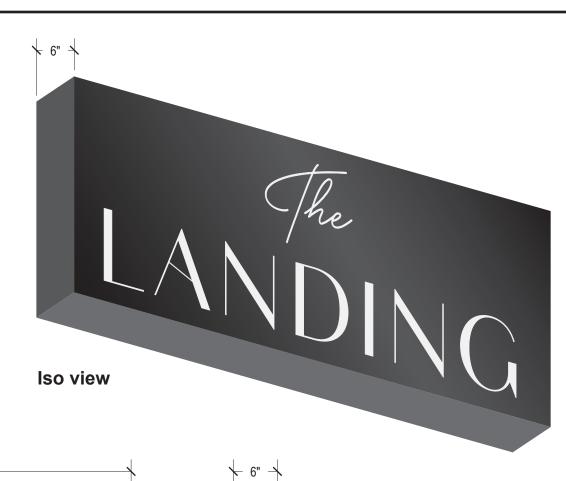

## Signage Package

Fabricated aluminum sign cabinet Flat face with routed white lexan graphics internally illumated

Sign Type: TL - "The Landing" Parapet Logo Side view

1000 Marietta Street, NW Suite 304 Atlanta, Georgia 30318 p. 404.815.0566 x 7 www.asisignage.com