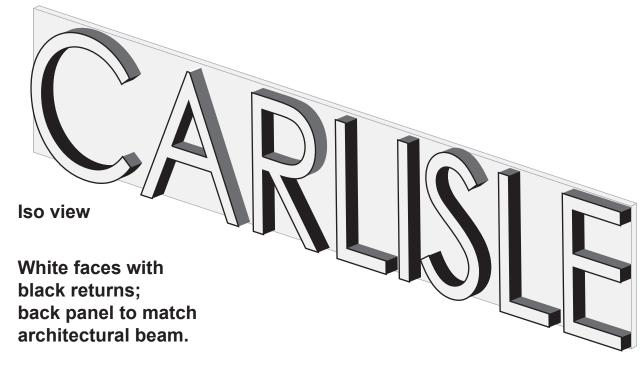

| Project:  | ONE BEALE       | Revisions | Date | Sheet Title |
|-----------|-----------------|-----------|------|-------------|
| Location: | MEMPHIS, TN     |           |      | Sign Type:  |
| Date:     | August 19, 2020 |           |      | CAPLISTE    |
| Scale:    | As noted        |           |      | CARLISLE    |