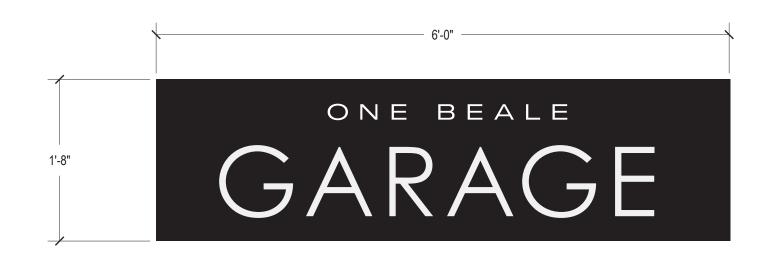

Fabricated aluminum sign cabinet Flat face with routed white lexan graphics internally illumated

Side view

Sign Type: **PK - Parking Entry Sign** 

Signage Innovations www.asisignage.com

1000 Marietta Street, NW Suite 304 Atlanta, Georgia 30318 p. 404.815.0566 x 7

| Project:  | ONE BEALE   | Revisions      | Date | Sheet Title        |
|-----------|-------------|----------------|------|--------------------|
| Location: | MEMPHIS, TN | July 14, 2020  |      | Sign Type:         |
| Date:     | May 1, 2020 | August 5, 2020 |      | PK                 |
| Scale:    | As noted    |                |      | Parking Entry Sign |