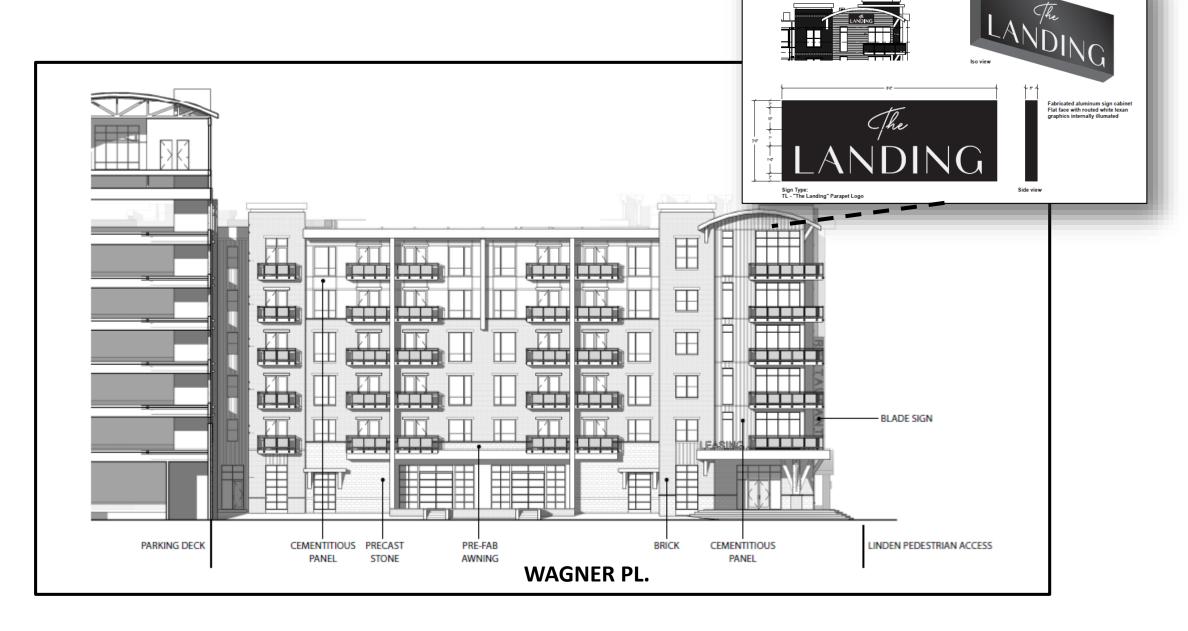

#### Administered by: Design Review Board

| Property Address*: 1 Dr. M. L. King Jr. Ave., Memphis, TM 38103                                                                                                                                                                                                                                                                                                                                                                                                                      |
|--------------------------------------------------------------------------------------------------------------------------------------------------------------------------------------------------------------------------------------------------------------------------------------------------------------------------------------------------------------------------------------------------------------------------------------------------------------------------------------|
| Applicant Name & Mailing Address: Gregory W Lotz 119 S Main St, Suite 800, Memphis, TN 38103                                                                                                                                                                                                                                                                                                                                                                                         |
| Applicant Phone Number: 901-500-5074 Applicant Fax Number: 901-271-2564                                                                                                                                                                                                                                                                                                                                                                                                              |
| Property Owner's Name & Mailing Address: The Landing Residences, LLC 119 S Main St, Suite 800, Memphis, TN 38103                                                                                                                                                                                                                                                                                                                                                                     |
| Property Owner's Phone Number: 901-526-5000                                                                                                                                                                                                                                                                                                                                                                                                                                          |
| The proposed work consists of the following (check all that apply):  Sign □ Renovation□  New Building □ Other Exterior Alteration□                                                                                                                                                                                                                                                                                                                                                   |
| Project Description:                                                                                                                                                                                                                                                                                                                                                                                                                                                                 |
| The Landing at One Beale Mixed Use Development is a proposed multifamily structure with commercial and restaurant uses at the street level in the South Main District of Memphis. The developer, Carlisle Development, LLC, is proposing a community of approximately 227 dwelling units (DU) on approximately 2.28 acres over 3 parcels of land situated along Wagner Place and Front Street, between Pontotoc and Linden. This application is for the Sign Package and Public Art. |
| Status of Project:  Phase One is slated to be complete in late November which includes the ground level podium and 99 Units along with the parking deck. Phase Two is slated to be complete in July 2021 consiting of the remaining 133 units.                                                                                                                                                                                                                                       |
| A complete application must be submitted to the Development Department no later than two weeks before a regularly scheduled meeting of the Design Review Board. Please contact Abe Lueders at (901)575-0565 or alueders@downtownmemphis.com with any questions and to submit an application.                                                                                                                                                                                         |
| Owner/Applicant Signature:                                                                                                                                                                                                                                                                                                                                                                                                                                                           |
| Date:                                                                                                                                                                                                                                                                                                                                                                                                                                                                                |
|                                                                                                                                                                                                                                                                                                                                                                                                                                                                                      |

## Signage Package

Fabricated aluminum sign cabinet Flat face with routed white lexan graphics internally illumated

Sign Type: TL - "The Landing" Parapet Logo Side view

1000 Marietta Street, NW Suite 304 Atlanta, Georgia 30318 p. 404.815.0566 x 7 www.asisignage.com