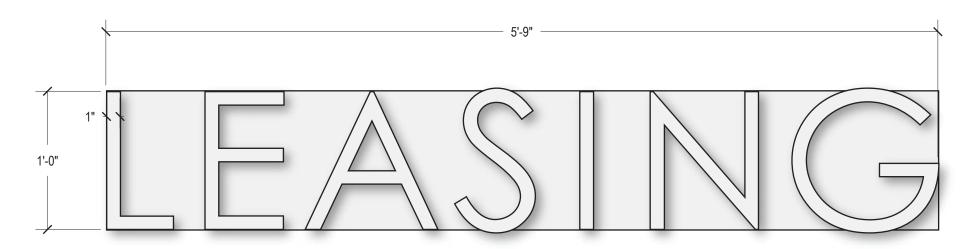

Sign Type: TL Parapet Logo

2"-deep internally iluminated LED letters with a background "carrier" panel for one-piece installation to existing structure.

Sign Type: LL - "LEASING" Letters

| *a | Si                  |
|----|---------------------|
|    | Signage Innovations |

1000 Marietta Street, NW Suite 304 Atlanta, Georgia 30318 p. 404.815.0566 x 7 www.asisignage.com

| Project:  | ONE BEALE   | Revisions      | Date | Sheet Title |
|-----------|-------------|----------------|------|-------------|
| Location: | MEMPHIS, TN | July 14, 2020  |      | Sign Type:  |
| Date:     | May 1, 2020 | August 5, 2020 |      | LL          |
| Scale:    | As noted    |                |      | Leasing     |