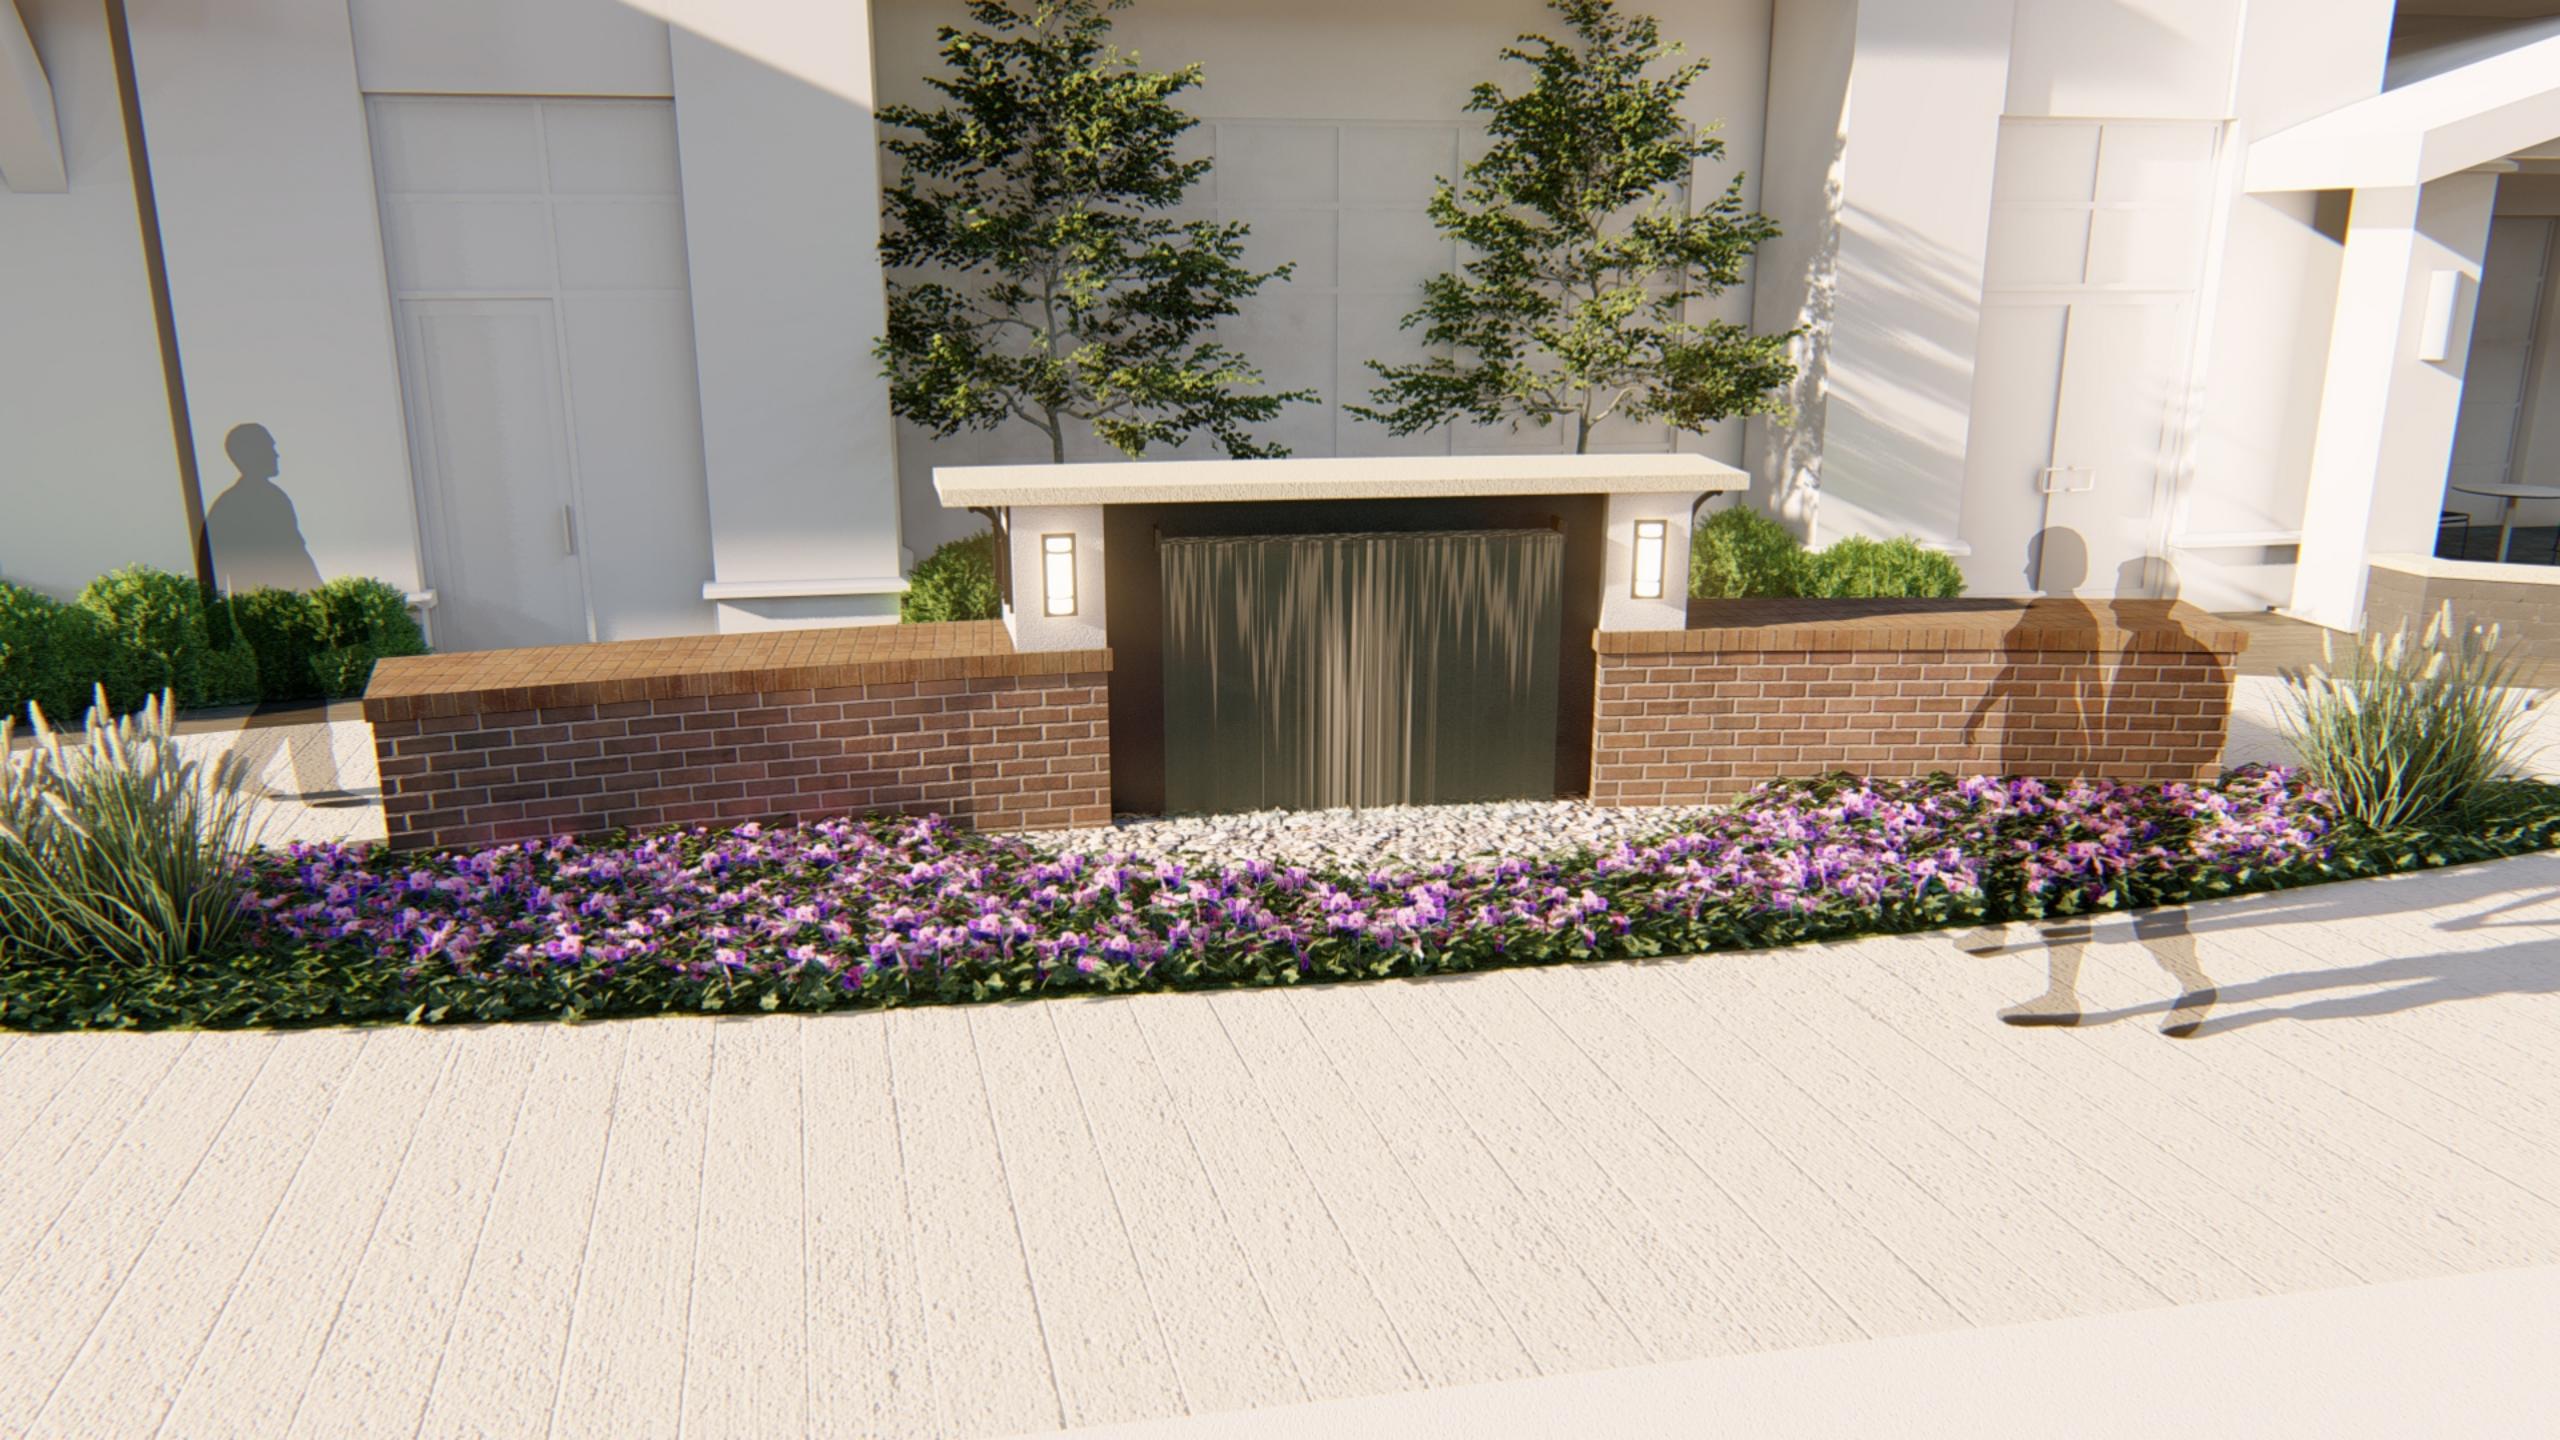

# Site Improvement - Waterwall Fountain on Pedestrian Walkway

## **Water Feature/ Site Improvement**

| KEYNOTES |                                                                                                                                               |  |
|----------|-----------------------------------------------------------------------------------------------------------------------------------------------|--|
| CODE     | DESCRIPTION                                                                                                                                   |  |
| 1        | PRECAST CONCRETE CAP; 3" THICK IN 2 SECTIONS;<br>APPLY ADHESIVE TO SET IN PLACE, BUT ALLOW<br>REMOVAL FOR SERVICE ACCESS                      |  |
| 2        | BLACK OXIDIZED COLD ROLLED STEEL PLATING; $\frac{3}{8}$ " THICK; WELD FOUNTAIN SPILLWAY ONTO PLATE; STEEL PLATE TO BE BOLTED TO CONCRETE WALL |  |
| 3        | RUBBED SMOOTH FINISH ON WALLS                                                                                                                 |  |
| 4        | DECORATIVE ANGLE IRON BRACKET; SHORELINE<br>ORNAMENTAL IRON SD-BR-032415; INSET BRACKET<br>4" OFF EDGE OF CONCRETE                            |  |
| 5        | LIGHT FIXTURE; HUBBARDTON FORGE, MODEL<br>#305894 IN NATURAL IRON FINISH W/ LED LAMPING                                                       |  |
| 6        | BRICK VENEER TO MATCH BUILDING                                                                                                                |  |
| 7        | EDGING STONES; MIN. 3" THICK FLAGSTONE SLABS IN RANDOM PATTERN; MORTAR IN PLACE W/ BROWN TINTED MORTAR                                        |  |
| 8        | MORTAR BED                                                                                                                                    |  |
| 9        | ELECTRICAL FEED; 120 VOLT                                                                                                                     |  |
| (10)     | RIVER COBBLES; 4"-5" DIA.                                                                                                                     |  |
| (11)     | MEXICAN RIVER PEBBLES OVER TOP 12" OF BASIN;<br>2"-3" SIZE; BELOW RIVER PEBBLES PROVIDE WASHED<br>4"-6" RIBER COBBLES                         |  |
| (12)     | 2" DIA. FLEXIBLE PIPE FROM PUMP TO URN                                                                                                        |  |