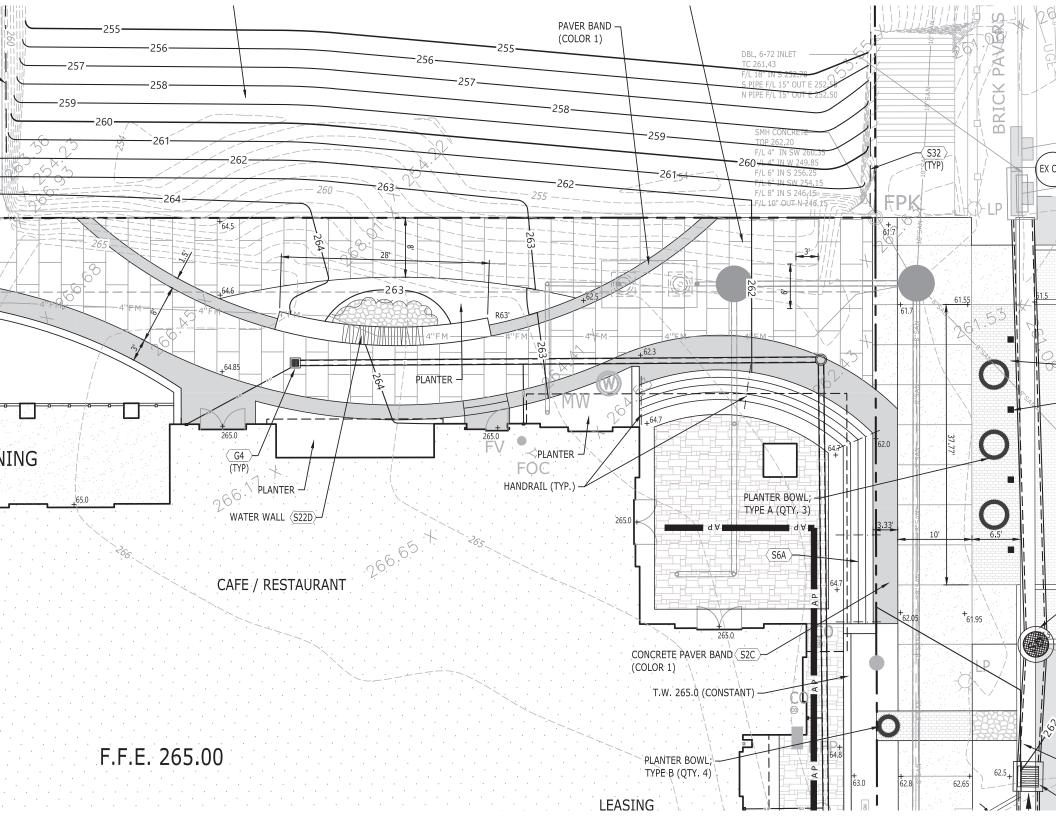

PONTOTOC AVE.

# Site Improvement - Waterwall Fountain on Pedestrian Walkway

## **Water Feature/ Site Improvement**

| KEYNOTES |                                                                                                                                               |  |
|----------|-----------------------------------------------------------------------------------------------------------------------------------------------|--|
| CODE     | DESCRIPTION                                                                                                                                   |  |
| 1        | PRECAST CONCRETE CAP; 3" THICK IN 2 SECTIONS;<br>APPLY ADHESIVE TO SET IN PLACE, BUT ALLOW<br>REMOVAL FOR SERVICE ACCESS                      |  |
| 2        | BLACK OXIDIZED COLD ROLLED STEEL PLATING; $\frac{3}{8}$ " THICK; WELD FOUNTAIN SPILLWAY ONTO PLATE; STEEL PLATE TO BE BOLTED TO CONCRETE WALL |  |
| 3        | RUBBED SMOOTH FINISH ON WALLS                                                                                                                 |  |
| 4        | DECORATIVE ANGLE IRON BRACKET; SHORELINE<br>ORNAMENTAL IRON SD-BR-032415; INSET BRACKET<br>4" OFF EDGE OF CONCRETE                            |  |
| 5        | LIGHT FIXTURE; HUBBARDTON FORGE, MODEL<br>#305894 IN NATURAL IRON FINISH W/ LED LAMPING                                                       |  |
| 6        | BRICK VENEER TO MATCH BUILDING                                                                                                                |  |
| 7        | EDGING STONES; MIN. 3" THICK FLAGSTONE SLABS IN RANDOM PATTERN; MORTAR IN PLACE W/ BROWN TINTED MORTAR                                        |  |
| 8        | MORTAR BED                                                                                                                                    |  |
| 9        | ELECTRICAL FEED; 120 VOLT                                                                                                                     |  |
| (10)     | RIVER COBBLES; 4"-5" DIA.                                                                                                                     |  |
| (11)     | MEXICAN RIVER PEBBLES OVER TOP 12" OF BASIN;<br>2"-3" SIZE; BELOW RIVER PEBBLES PROVIDE WASHED<br>4"-6" RIBER COBBLES                         |  |
| (12)     | 2" DIA. FLEXIBLE PIPE FROM PUMP TO URN                                                                                                        |  |