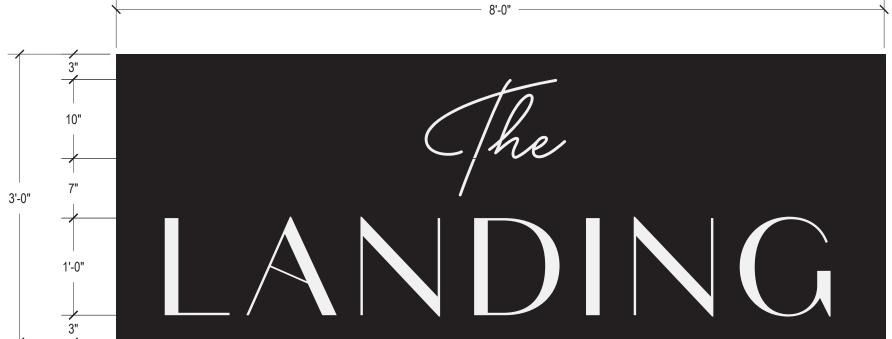

## Signage Package

Fabricated aluminum sign cabinet Flat face with routed white lexan graphics internally illumated

Sign Type: TL - "The Landing" Parapet Logo Side view

1000 Marietta Street, NW Suite 304 Atlanta, Georgia 30318 p. 404.815.0566 x 7 www.asisignage.com