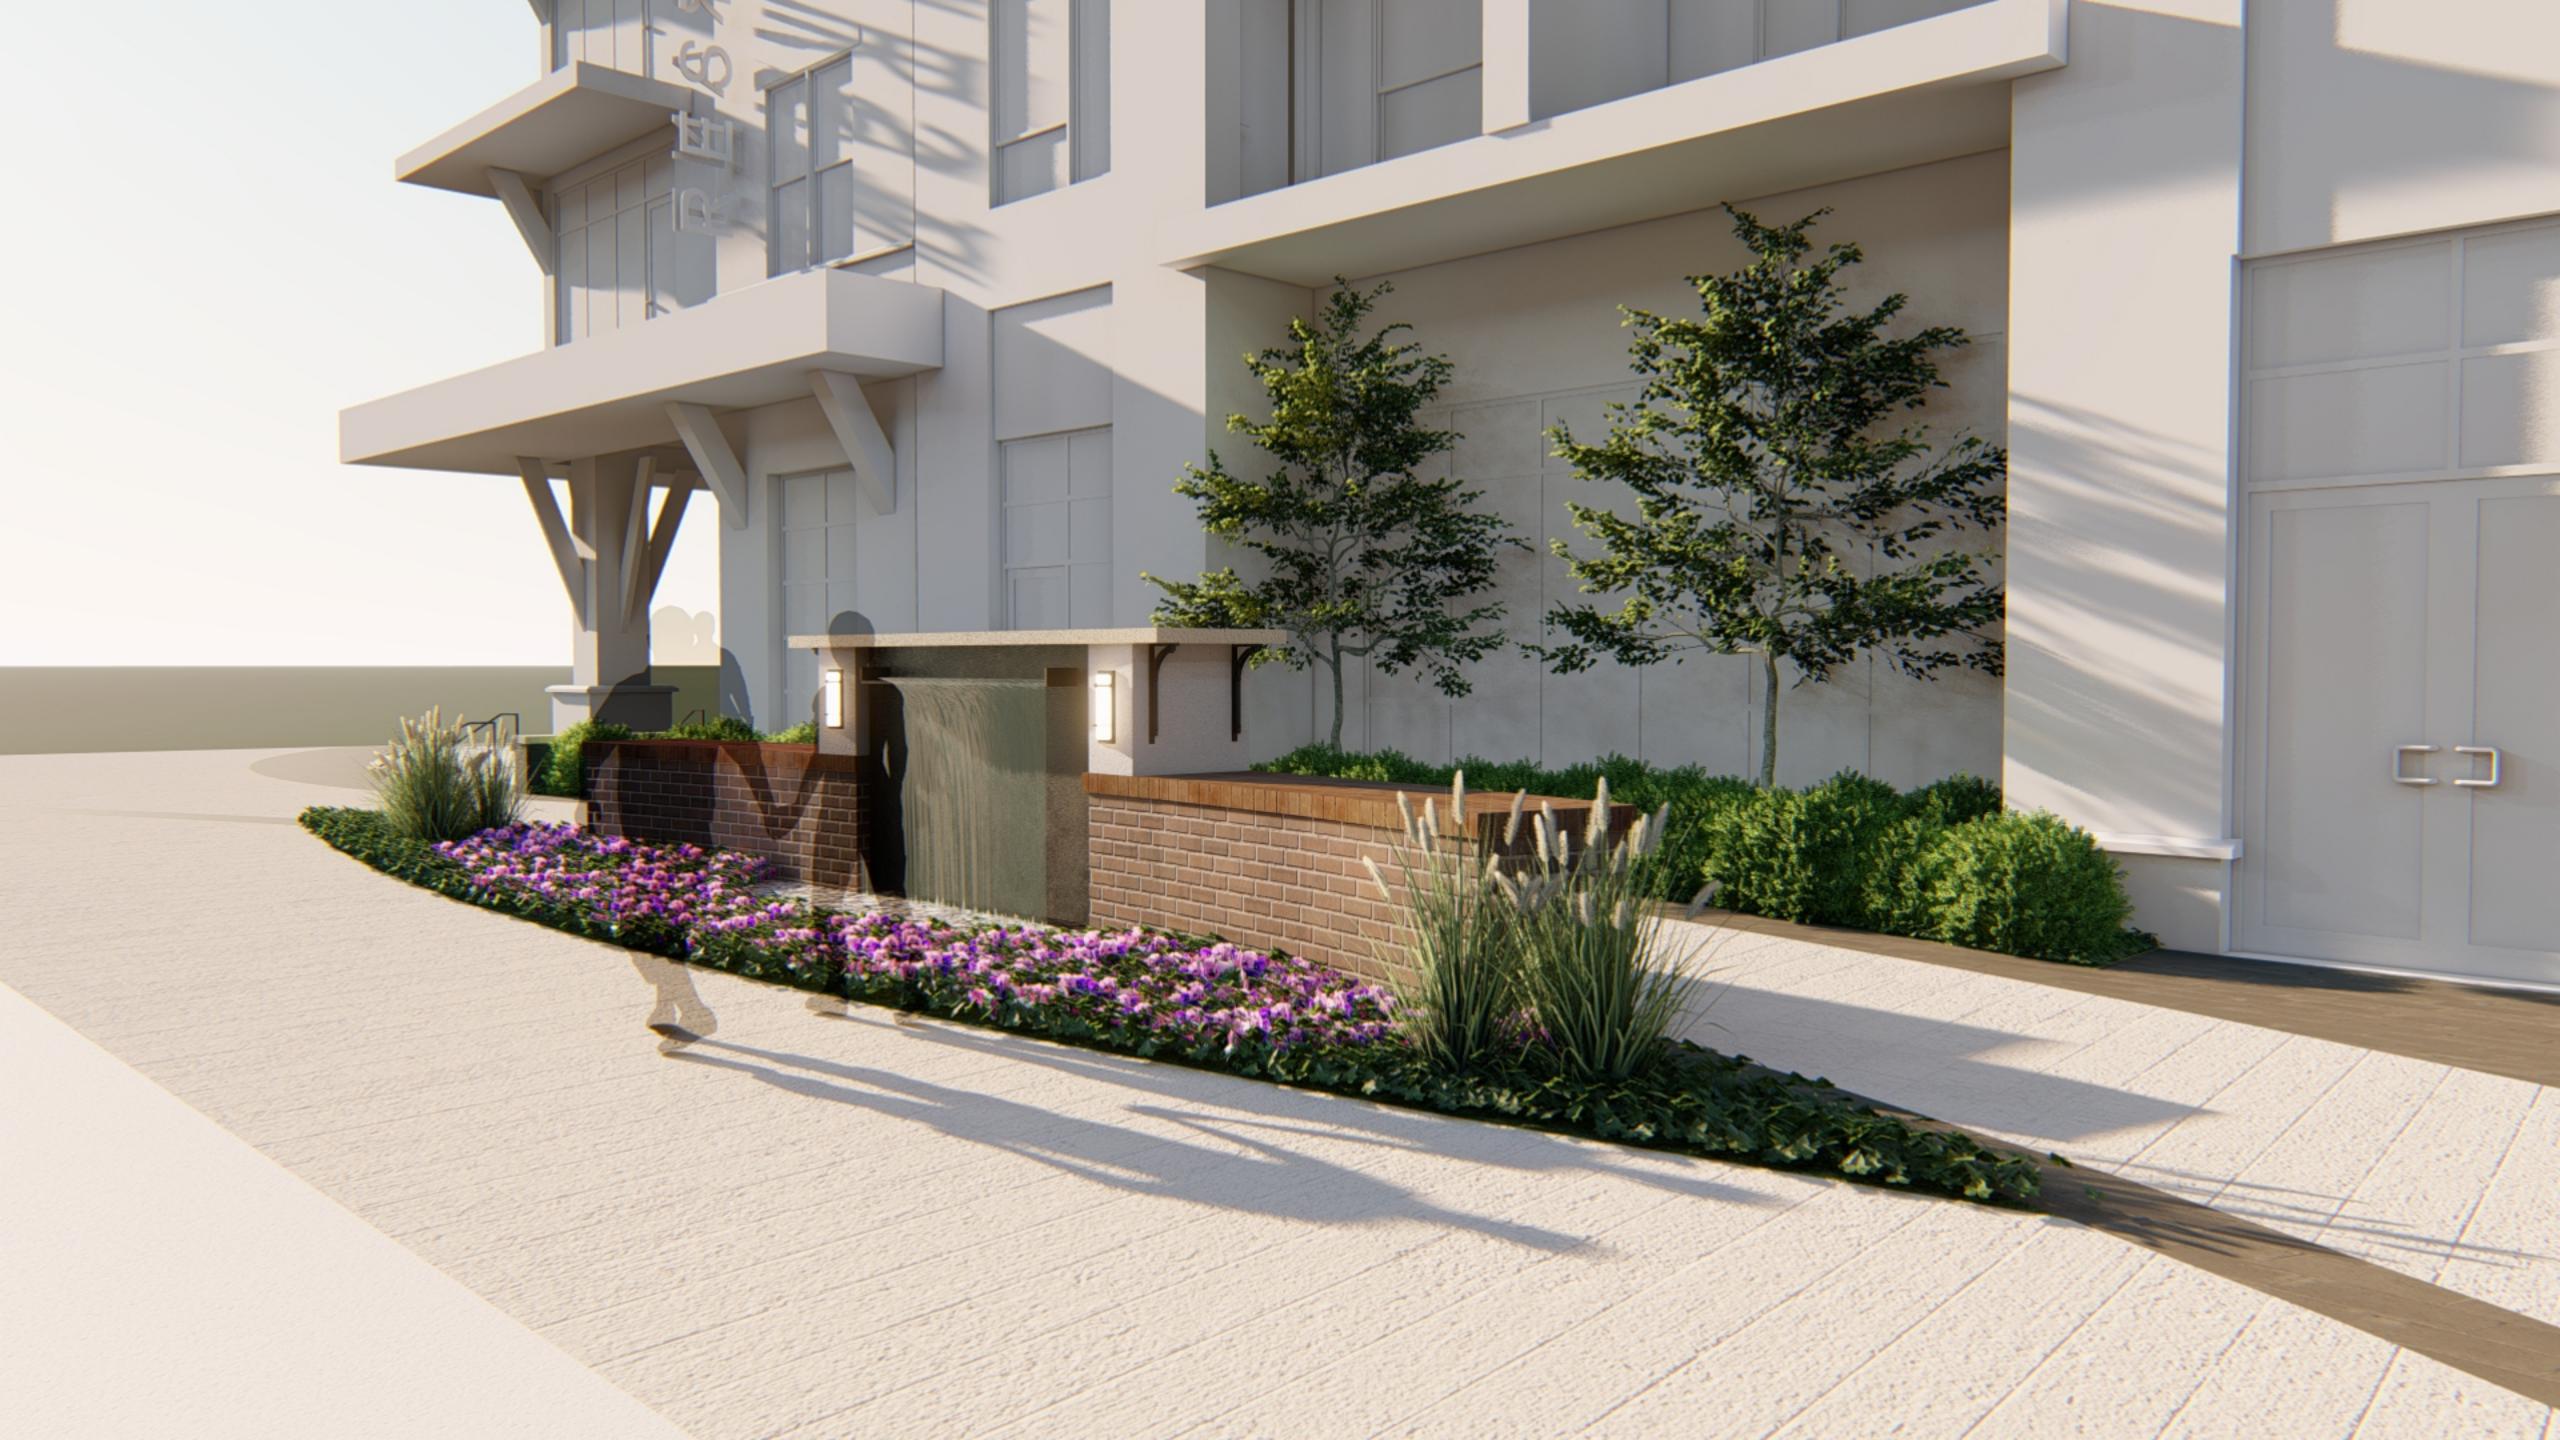

# Site Improvement - Waterwall Fountain on Pedestrian Walkway

## **Water Feature/ Site Improvement**

| KEYNOTES |                                                                                                                                               |  |
|----------|-----------------------------------------------------------------------------------------------------------------------------------------------|--|
| CODE     | DESCRIPTION                                                                                                                                   |  |
| 1        | PRECAST CONCRETE CAP; 3" THICK IN 2 SECTIONS;<br>APPLY ADHESIVE TO SET IN PLACE, BUT ALLOW<br>REMOVAL FOR SERVICE ACCESS                      |  |
| 2        | BLACK OXIDIZED COLD ROLLED STEEL PLATING; $\frac{3}{8}$ " THICK; WELD FOUNTAIN SPILLWAY ONTO PLATE; STEEL PLATE TO BE BOLTED TO CONCRETE WALL |  |
| 3        | RUBBED SMOOTH FINISH ON WALLS                                                                                                                 |  |
| 4        | DECORATIVE ANGLE IRON BRACKET; SHORELINE<br>ORNAMENTAL IRON SD-BR-032415; INSET BRACKET<br>4" OFF EDGE OF CONCRETE                            |  |
| 5        | LIGHT FIXTURE; HUBBARDTON FORGE, MODEL<br>#305894 IN NATURAL IRON FINISH W/ LED LAMPING                                                       |  |
| 6        | BRICK VENEER TO MATCH BUILDING                                                                                                                |  |
| 7        | EDGING STONES; MIN. 3" THICK FLAGSTONE SLABS IN RANDOM PATTERN; MORTAR IN PLACE W/ BROWN TINTED MORTAR                                        |  |
| 8        | MORTAR BED                                                                                                                                    |  |
| 9        | ELECTRICAL FEED; 120 VOLT                                                                                                                     |  |
| (10)     | RIVER COBBLES; 4"-5" DIA.                                                                                                                     |  |
| (11)     | MEXICAN RIVER PEBBLES OVER TOP 12" OF BASIN;<br>2"-3" SIZE; BELOW RIVER PEBBLES PROVIDE WASHED<br>4"-6" RIBER COBBLES                         |  |
| (12)     | 2" DIA. FLEXIBLE PIPE FROM PUMP TO URN                                                                                                        |  |