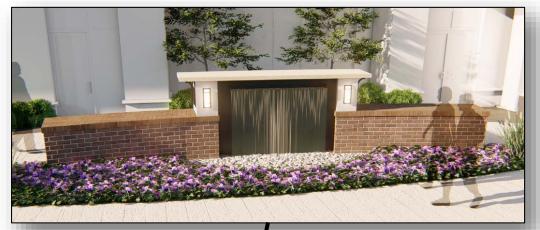

# Site Improvement - Waterwall Fountain on Pedestrian Walkway

## **Water Feature/ Site Improvement**

| KEYNOTES |                                                                                                                                               |  |
|----------|-----------------------------------------------------------------------------------------------------------------------------------------------|--|
| CODE     | DESCRIPTION                                                                                                                                   |  |
| 1        | PRECAST CONCRETE CAP; 3" THICK IN 2 SECTIONS;<br>APPLY ADHESIVE TO SET IN PLACE, BUT ALLOW<br>REMOVAL FOR SERVICE ACCESS                      |  |
| 2        | BLACK OXIDIZED COLD ROLLED STEEL PLATING; $\frac{3}{8}$ " THICK; WELD FOUNTAIN SPILLWAY ONTO PLATE; STEEL PLATE TO BE BOLTED TO CONCRETE WALL |  |
| 3        | RUBBED SMOOTH FINISH ON WALLS                                                                                                                 |  |
| 4        | DECORATIVE ANGLE IRON BRACKET; SHORELINE<br>ORNAMENTAL IRON SD-BR-032415; INSET BRACKET<br>4" OFF EDGE OF CONCRETE                            |  |
| 5        | LIGHT FIXTURE; HUBBARDTON FORGE, MODEL<br>#305894 IN NATURAL IRON FINISH W/ LED LAMPING                                                       |  |
| 6        | BRICK VENEER TO MATCH BUILDING                                                                                                                |  |
| 7        | EDGING STONES; MIN. 3" THICK FLAGSTONE SLABS IN RANDOM PATTERN; MORTAR IN PLACE W/ BROWN TINTED MORTAR                                        |  |
| 8        | MORTAR BED                                                                                                                                    |  |
| 9        | ELECTRICAL FEED; 120 VOLT                                                                                                                     |  |
| (10)     | RIVER COBBLES; 4"-5" DIA.                                                                                                                     |  |
| (11)     | MEXICAN RIVER PEBBLES OVER TOP 12" OF BASIN;<br>2"-3" SIZE; BELOW RIVER PEBBLES PROVIDE WASHED<br>4"-6" RIBER COBBLES                         |  |
| (12)     | 2" DIA. FLEXIBLE PIPE FROM PUMP TO URN                                                                                                        |  |