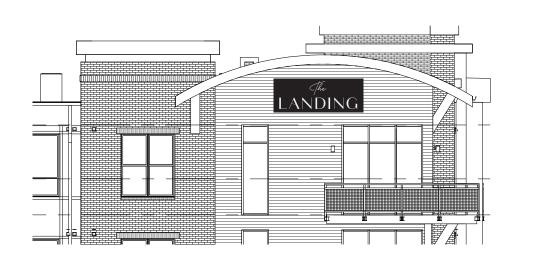

## Signage Package

Fabricated aluminum sign cabinet Flat face with routed white lexan graphics internally illumated

Sign Type: TL - "The Landing" Parapet Logo Side view

1000 Marietta Street, NW Suite 304 Atlanta, Georgia 30318 p. 404.815.0566 x 7 www.asisignage.com