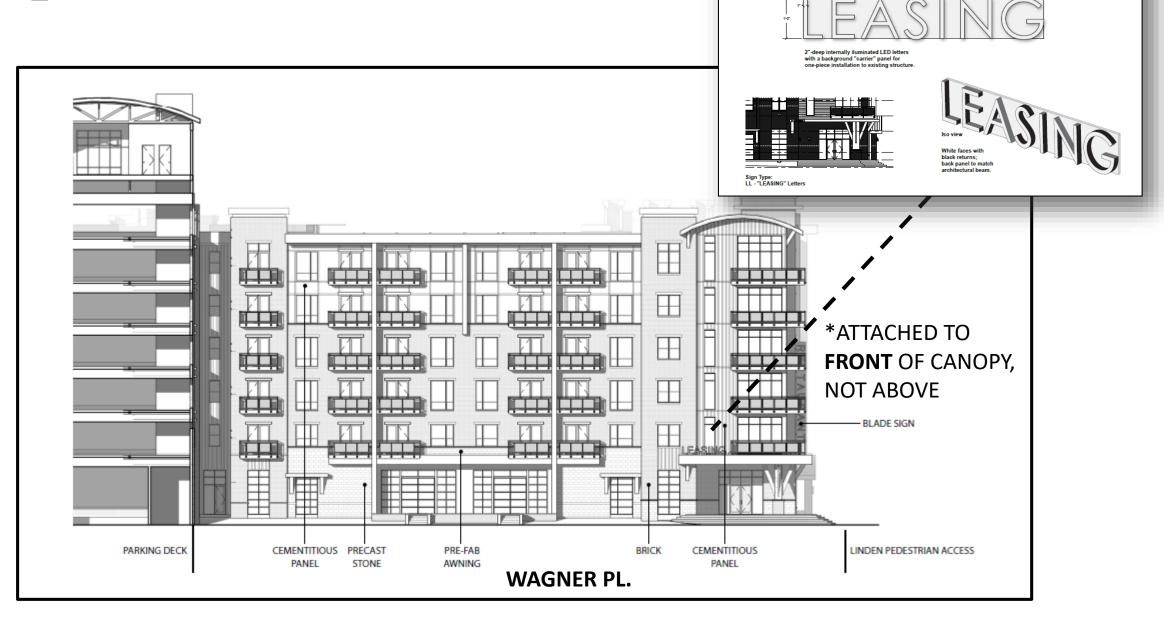

Sign Type: TL Parapet Logo

2"-deep internally iluminated LED letters with a background "carrier" panel for one-piece installation to existing structure.

Sign Type: LL - "LEASING" Letters

| *a | Si                  |
|----|---------------------|
|    | Signage Innovations |

2

2"-deep internally iluminated LED letters with a background "carrier" panel for one-piece installation to existing structure.

\*NOTE: architect to confirm height of soffit

1000 Marietta Street, NW Suite 304 Atlanta, Georgia 30318 p. 404.815.0566 x 7