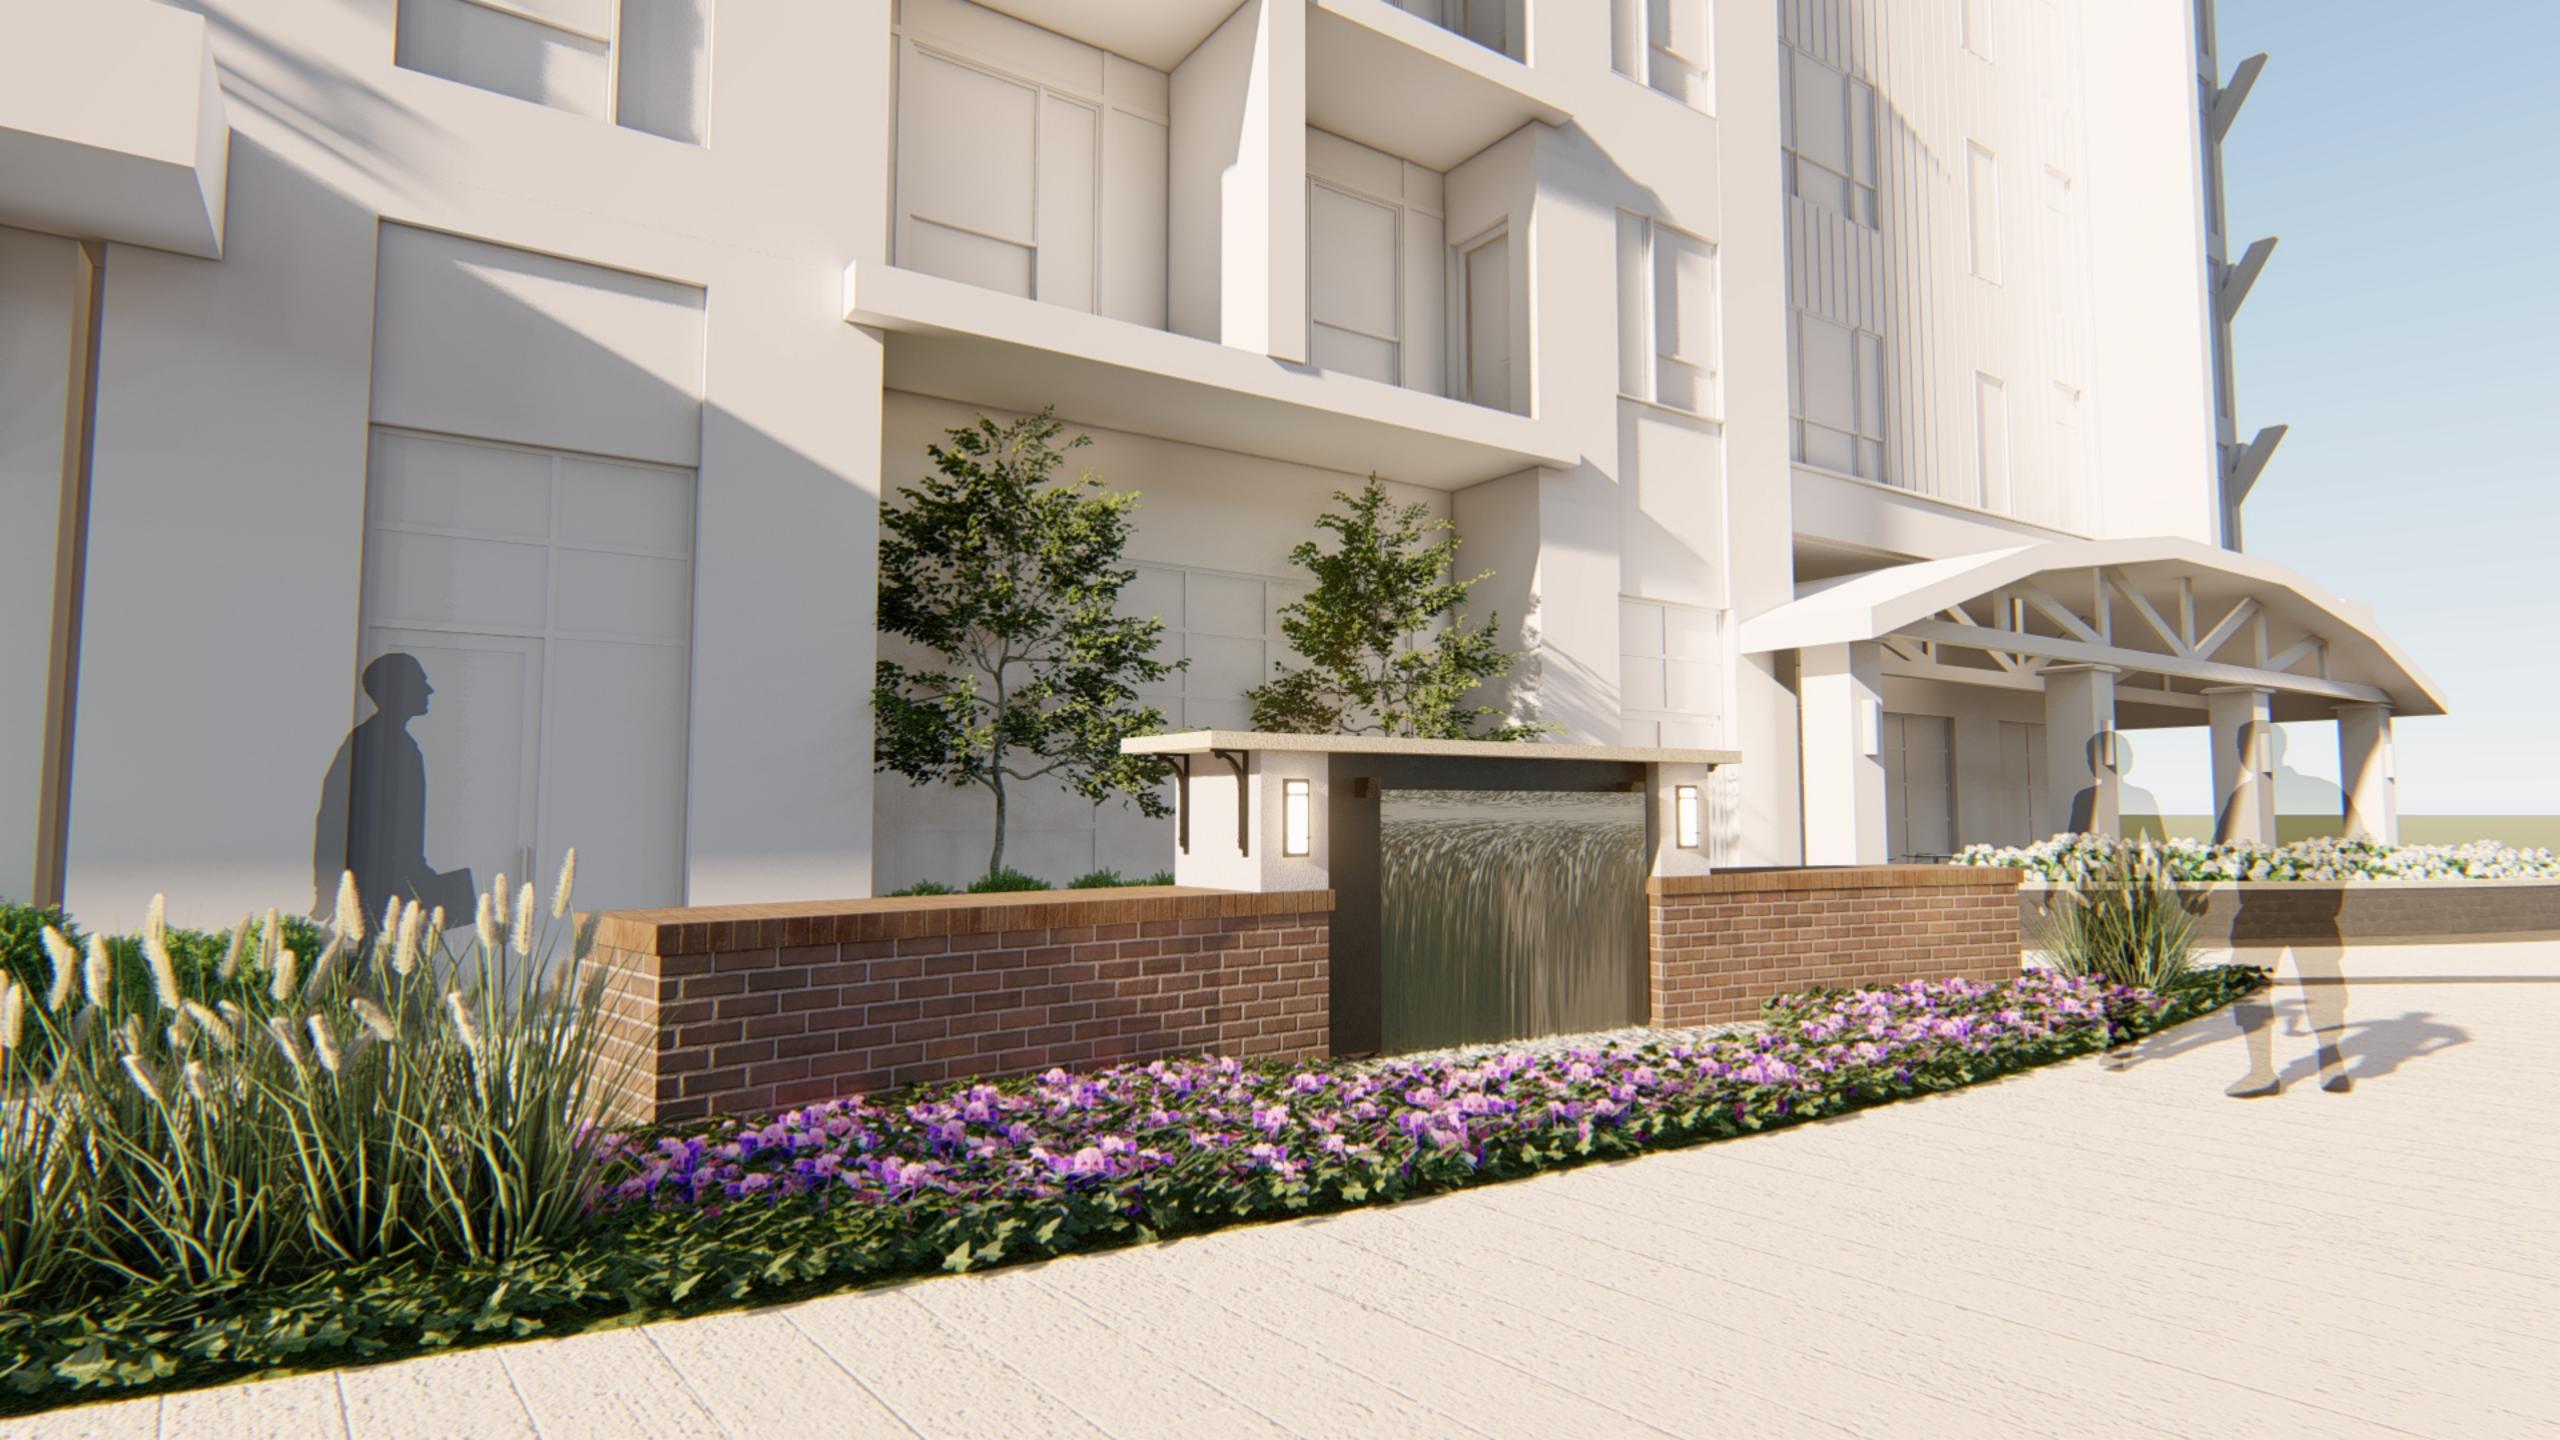

# Site Improvement - Waterwall Fountain on Pedestrian Walkway

## **Water Feature/ Site Improvement**

| KEYNOTES |                                                                                                                                               |  |
|----------|-----------------------------------------------------------------------------------------------------------------------------------------------|--|
| CODE     | DESCRIPTION                                                                                                                                   |  |
| 1        | PRECAST CONCRETE CAP; 3" THICK IN 2 SECTIONS;<br>APPLY ADHESIVE TO SET IN PLACE, BUT ALLOW<br>REMOVAL FOR SERVICE ACCESS                      |  |
| 2        | BLACK OXIDIZED COLD ROLLED STEEL PLATING; $\frac{3}{8}$ " THICK; WELD FOUNTAIN SPILLWAY ONTO PLATE; STEEL PLATE TO BE BOLTED TO CONCRETE WALL |  |
| 3        | RUBBED SMOOTH FINISH ON WALLS                                                                                                                 |  |
| 4        | DECORATIVE ANGLE IRON BRACKET; SHORELINE<br>ORNAMENTAL IRON SD-BR-032415; INSET BRACKET<br>4" OFF EDGE OF CONCRETE                            |  |
| 5        | LIGHT FIXTURE; HUBBARDTON FORGE, MODEL<br>#305894 IN NATURAL IRON FINISH W/ LED LAMPING                                                       |  |
| 6        | BRICK VENEER TO MATCH BUILDING                                                                                                                |  |
| 7        | EDGING STONES; MIN. 3" THICK FLAGSTONE SLABS IN RANDOM PATTERN; MORTAR IN PLACE W/ BROWN TINTED MORTAR                                        |  |
| 8        | MORTAR BED                                                                                                                                    |  |
| 9        | ELECTRICAL FEED; 120 VOLT                                                                                                                     |  |
| (10)     | RIVER COBBLES; 4"-5" DIA.                                                                                                                     |  |
| (11)     | MEXICAN RIVER PEBBLES OVER TOP 12" OF BASIN;<br>2"-3" SIZE; BELOW RIVER PEBBLES PROVIDE WASHED<br>4"-6" RIBER COBBLES                         |  |
| (12)     | 2" DIA. FLEXIBLE PIPE FROM PUMP TO URN                                                                                                        |  |