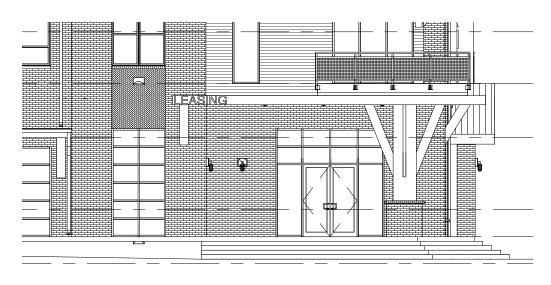

Sign Type: TL Parapet Logo

2"-deep internally iluminated LED letters with a background "carrier" panel for one-piece installation to existing structure.

Sign Type: LL - "LEASING" Letters

| *a | Si                  |
|----|---------------------|
|    | Signage Innovations |

2

2"-deep internally iluminated LED letters with a background "carrier" panel for one-piece installation to existing structure.

\*NOTE: architect to confirm height of soffit

1000 Marietta Street, NW Suite 304 Atlanta, Georgia 30318 p. 404.815.0566 x 7