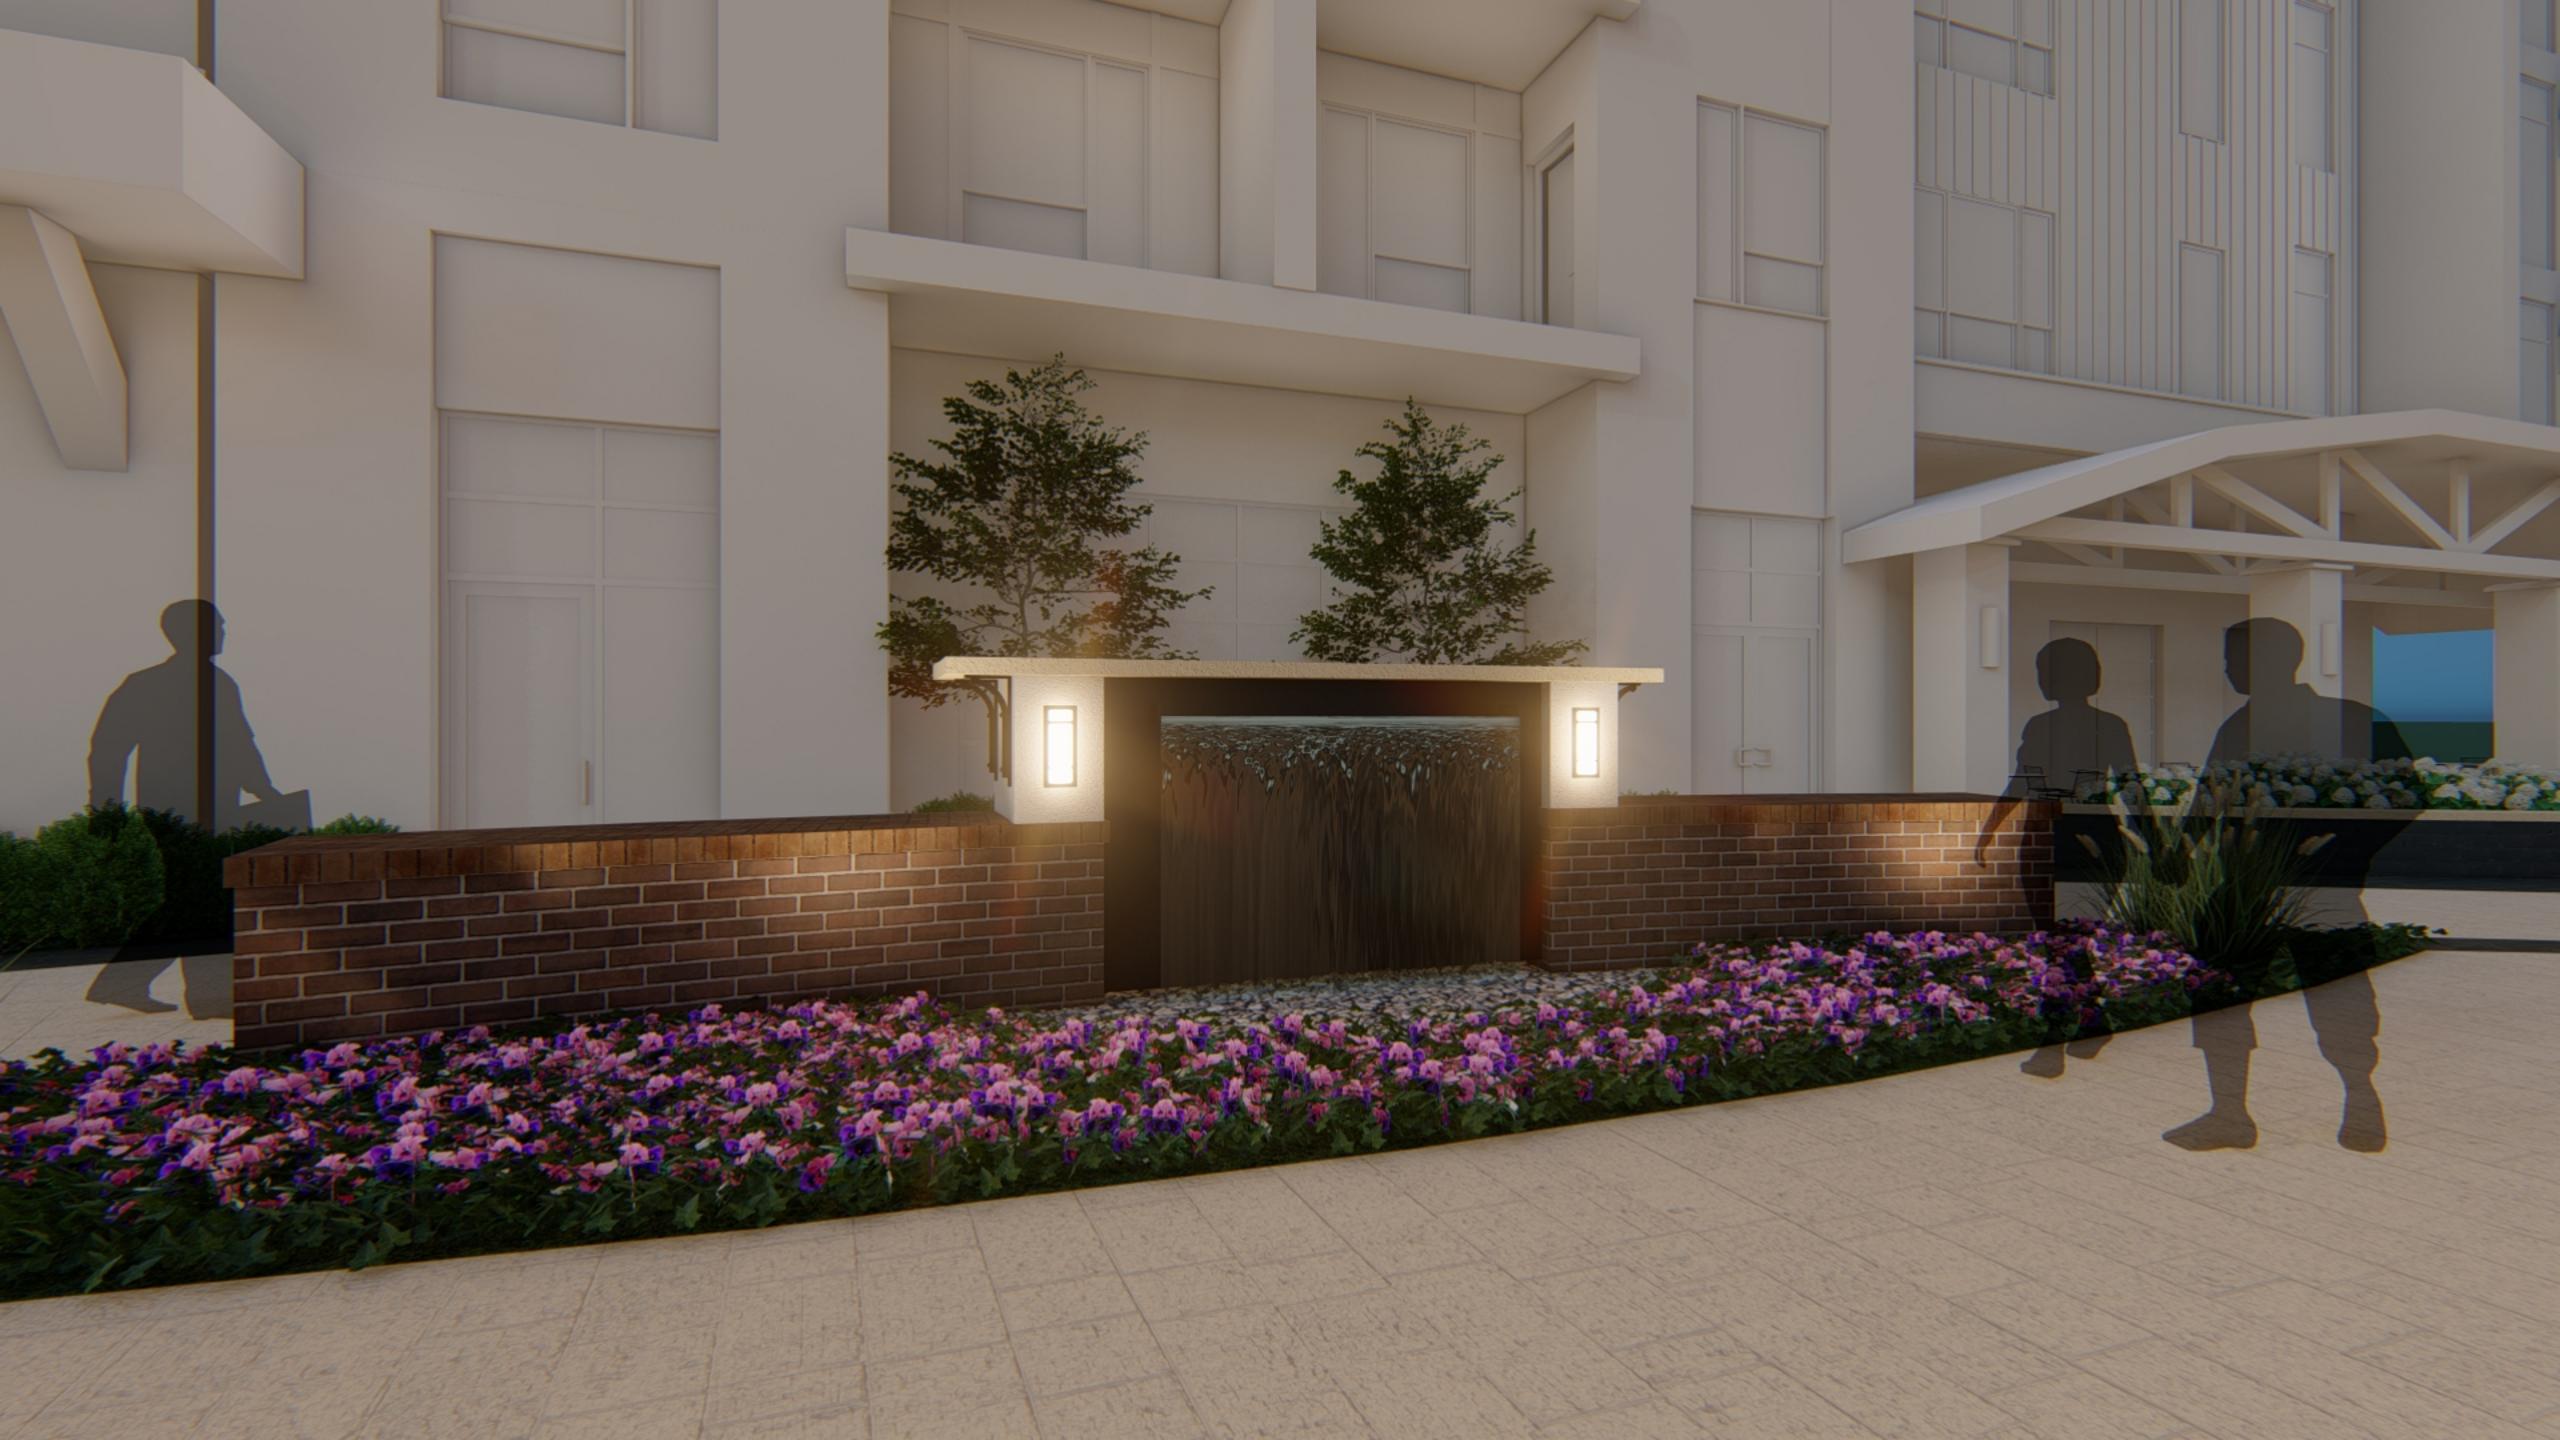

# Site Improvement - Waterwall Fountain on Pedestrian Walkway

## **Water Feature/ Site Improvement**

| KEYNOTES |                                                                                                                                               |  |
|----------|-----------------------------------------------------------------------------------------------------------------------------------------------|--|
| CODE     | DESCRIPTION                                                                                                                                   |  |
| 1        | PRECAST CONCRETE CAP; 3" THICK IN 2 SECTIONS;<br>APPLY ADHESIVE TO SET IN PLACE, BUT ALLOW<br>REMOVAL FOR SERVICE ACCESS                      |  |
| 2        | BLACK OXIDIZED COLD ROLLED STEEL PLATING; $\frac{3}{8}$ " THICK; WELD FOUNTAIN SPILLWAY ONTO PLATE; STEEL PLATE TO BE BOLTED TO CONCRETE WALL |  |
| 3        | RUBBED SMOOTH FINISH ON WALLS                                                                                                                 |  |
| 4        | DECORATIVE ANGLE IRON BRACKET; SHORELINE<br>ORNAMENTAL IRON SD-BR-032415; INSET BRACKET<br>4" OFF EDGE OF CONCRETE                            |  |
| 5        | LIGHT FIXTURE; HUBBARDTON FORGE, MODEL<br>#305894 IN NATURAL IRON FINISH W/ LED LAMPING                                                       |  |
| 6        | BRICK VENEER TO MATCH BUILDING                                                                                                                |  |
| 7        | EDGING STONES; MIN. 3" THICK FLAGSTONE SLABS IN RANDOM PATTERN; MORTAR IN PLACE W/ BROWN TINTED MORTAR                                        |  |
| 8        | MORTAR BED                                                                                                                                    |  |
| 9        | ELECTRICAL FEED; 120 VOLT                                                                                                                     |  |
| (10)     | RIVER COBBLES; 4"-5" DIA.                                                                                                                     |  |
| (11)     | MEXICAN RIVER PEBBLES OVER TOP 12" OF BASIN;<br>2"-3" SIZE; BELOW RIVER PEBBLES PROVIDE WASHED<br>4"-6" RIBER COBBLES                         |  |
| (12)     | 2" DIA. FLEXIBLE PIPE FROM PUMP TO URN                                                                                                        |  |