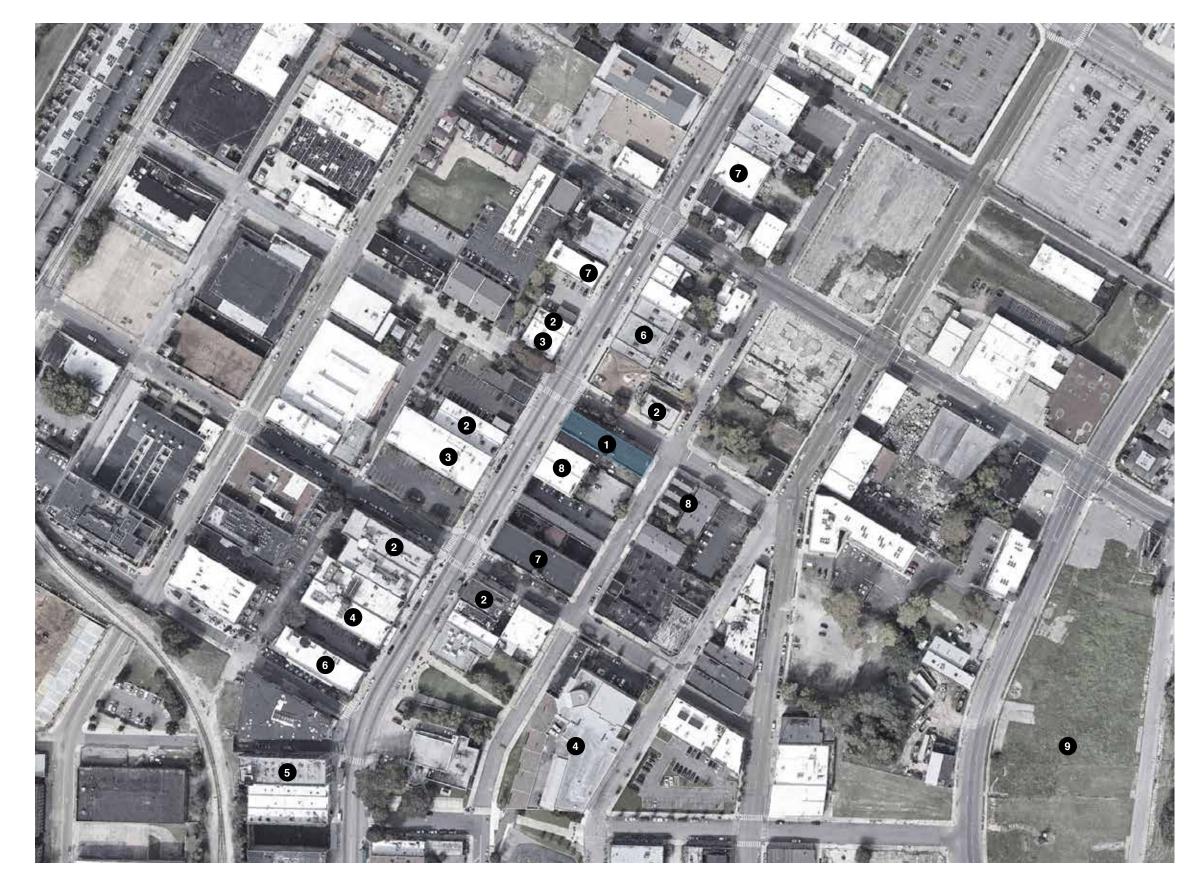

## **Project Location**

- 1 Project Location
- 2 Restaurant
- 3 Shopping
- 4 Museum
- 5 Hotel
- 6 Offices
- 7 Mixed-Use Development
- 8 Housin
- 9 Brewery

Existing

Existing Space