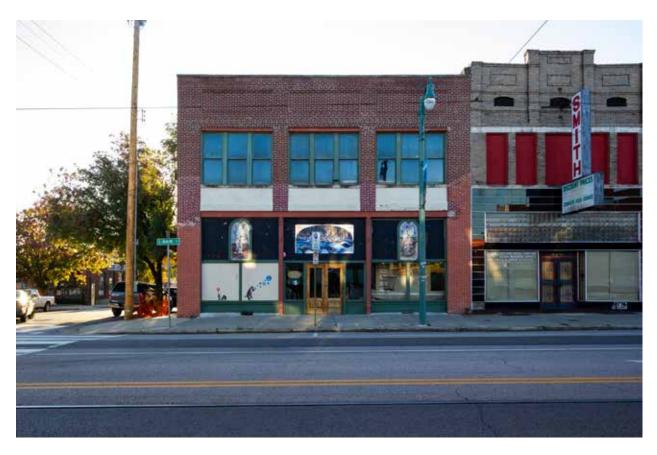

#### Proposed

- New back-lit painted steel building signage (future application)
- 2 Tuck-point existing brick facade & paint
- Replace all windows with new low-e insulated glazing
- 4 New textured brick pattern infill below windows
- 5 Paint existing cast-iron pilasters to match new storefront frames
- 6 New storefront system with low-e insulated glazing

### **West Elevation**

- New back-lit painted steel building signage (future application)
- 2 Tuck-point existing brick facade & paint
- Replace all windows with new low-e insulated glazing
- 4 New textured brick pattern infill below windows
- Paint existing cast-iron pilasters to match new storefront frames
- 6 New storefront system with low-e insulated glazing