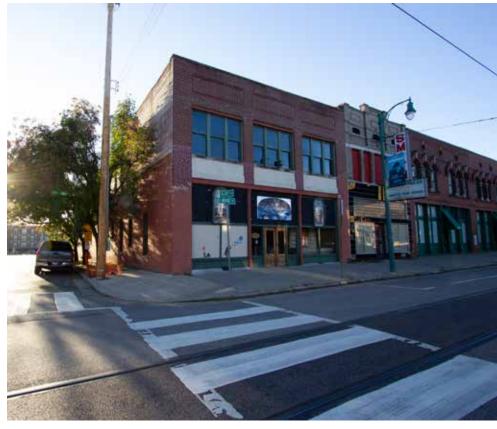

#### Proposed

- New back-lit painted steel building signage (future application)
- 2 Tuck-point existing brick facade & paint
- Replace all windows with new low-e insulated glazing
- 4 New textured brick pattern infill below windows
- 5 Paint existing cast-iron pilasters to match new storefront frames
- 6 New storefront system with low-e insulated glazing

### **West Elevation**

- New back-lit painted steel building signage (future application)
- 2 Tuck-point existing brick facade & paint
- Replace all windows with new low-e insulated glazing
- 4 New textured brick pattern infill below windows
- Paint existing cast-iron pilasters to match new storefront frames
- 6 New storefront system with low-e insulated glazing