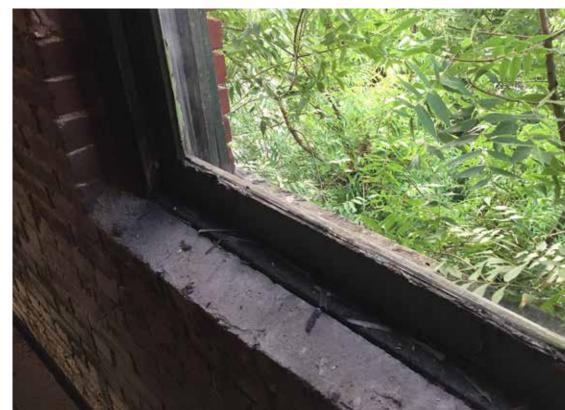

### **West Elevation**

- New back-lit painted steel building signage (future application)
- 2 Tuck-point existing brick facade & paint
- Replace all windows with new low-e insulated glazing
- 4 New textured brick pattern infill below windows
- Paint existing cast-iron pilasters to match new storefront frames
- 6 New storefront system with low-e insulated glazing