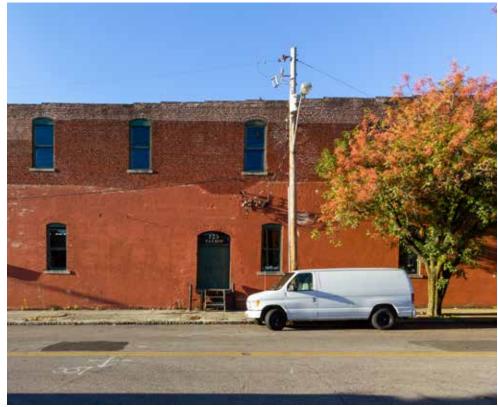

### **DESIGN REVIEW BOARD APPLICATION**

# Administered by: Design Review Board

| Property Address*:   | 372 S. Main St                                    | . Memphis, TN 38103                                                                                                                                                                                                                                                                |
|----------------------|---------------------------------------------------|------------------------------------------------------------------------------------------------------------------------------------------------------------------------------------------------------------------------------------------------------------------------------------|
| Applicant Name & M   | ailing Address: $T$                               | om Intrator: 747 Third Ave. Suite 200 New York, NY 10017                                                                                                                                                                                                                           |
| Applicant Phone Nur  | mber: 901-3                                       | Applicant Fax Number: -                                                                                                                                                                                                                                                            |
| Property Owner's Na  | ıme & Mailing Addre                               | ess: 372 S Main, LLC: 747 Third Ave. Suite 200 New York, NY 10017                                                                                                                                                                                                                  |
| Property Owner's Ph  | one Number:                                       | 917-833-2430                                                                                                                                                                                                                                                                       |
| The proposed work of | consists of the follo<br>Sign 🗖<br>New Building 🗔 | wing (check all that apply): Renovation  Other Exterior Alteration                                                                                                                                                                                                                 |
|                      | & painting, side new storefront &                 | ectrical upgrades for exterior lighting, masonry repair, waterproofing, walk repairs (ADA access), elevated access along Talbot for side entry, windows on Main St. & Mulberry Ave., window repair/replacement new exterior signage (future application), & new exterior lighting. |
| Status of Project:   | In design phase                                   |                                                                                                                                                                                                                                                                                    |
| before a regularly   | scheduled meeti<br>ueders@downtown                | omitted to the Development Department no later than two weeks ng of the Design Review Board. Please contact Abe Lueders at memphis.com with any questions and to submit an application.                                                                                            |
| Date:                | 8/23/20                                           | 020                                                                                                                                                                                                                                                                                |

#### Proposed

- New back-lit painted steel building signage (future application)
- 2 Tuck-point existing brick facade & paint
- Replace all windows with new low-e insulated glazing
- 4 New textured brick pattern infill below windows
- 5 Paint existing cast-iron pilasters to match new storefront frames
- 6 New storefront system with low-e insulated glazing

### **West Elevation**

- New back-lit painted steel building signage (future application)
- 2 Tuck-point existing brick facade & paint
- Replace all windows with new low-e insulated glazing
- 4 New textured brick pattern infill below windows
- Paint existing cast-iron pilasters to match new storefront frames
- 6 New storefront system with low-e insulated glazing