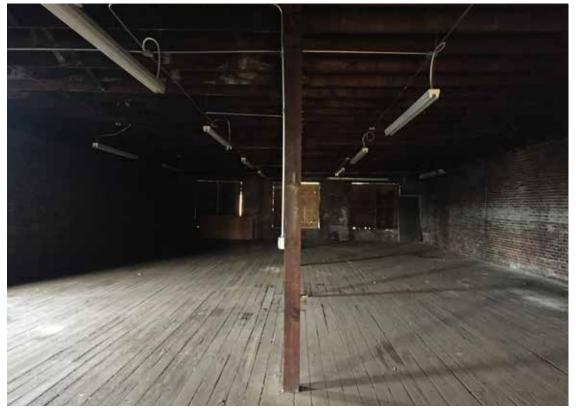

| 020                                                                                                                                                                                                                                                                                |

<sup>\*</sup>Applications for properties that are located within a Landmarks Historic District may require additional approval from the Landmarks Commission. Please contact the Shelby County Division of Planning & Developement at (901) 576-6601 for more information.

## **Project Location**

- 1 Project Location
- 2 Restaurant
- 3 Shopping
- 4 Museum
- 5 Hotel
- 6 Offices
- 7 Mixed-Use Development
- 8 Housin
- 9 Brewery





Existing











Existing Space

















### **Exterior**

#### Proposed

- New back-lit painted steel building signage (future application)
- 2 Tuck-point existing brick facade & paint
- Replace all windows with new low-e insulated glazing
- 4 New textured brick pattern infill below windows
- 5 Paint existing cast-iron pilasters to match new storefront frames
- 6 New storefront system with low-e insulated glazing





### **West Elevation**

- New back-lit painted steel building signage (future application)
- 2 Tuck-point existing brick facade & paint
- Replace all windows with new low-e insulated glazing
- 4 New textured brick pattern infill below windows
- Paint existing cast-iron pilasters to match new storefront frames
- 6 New storefront system with low-e insulated glazing





- 3 Replace all windows with new low-e insu