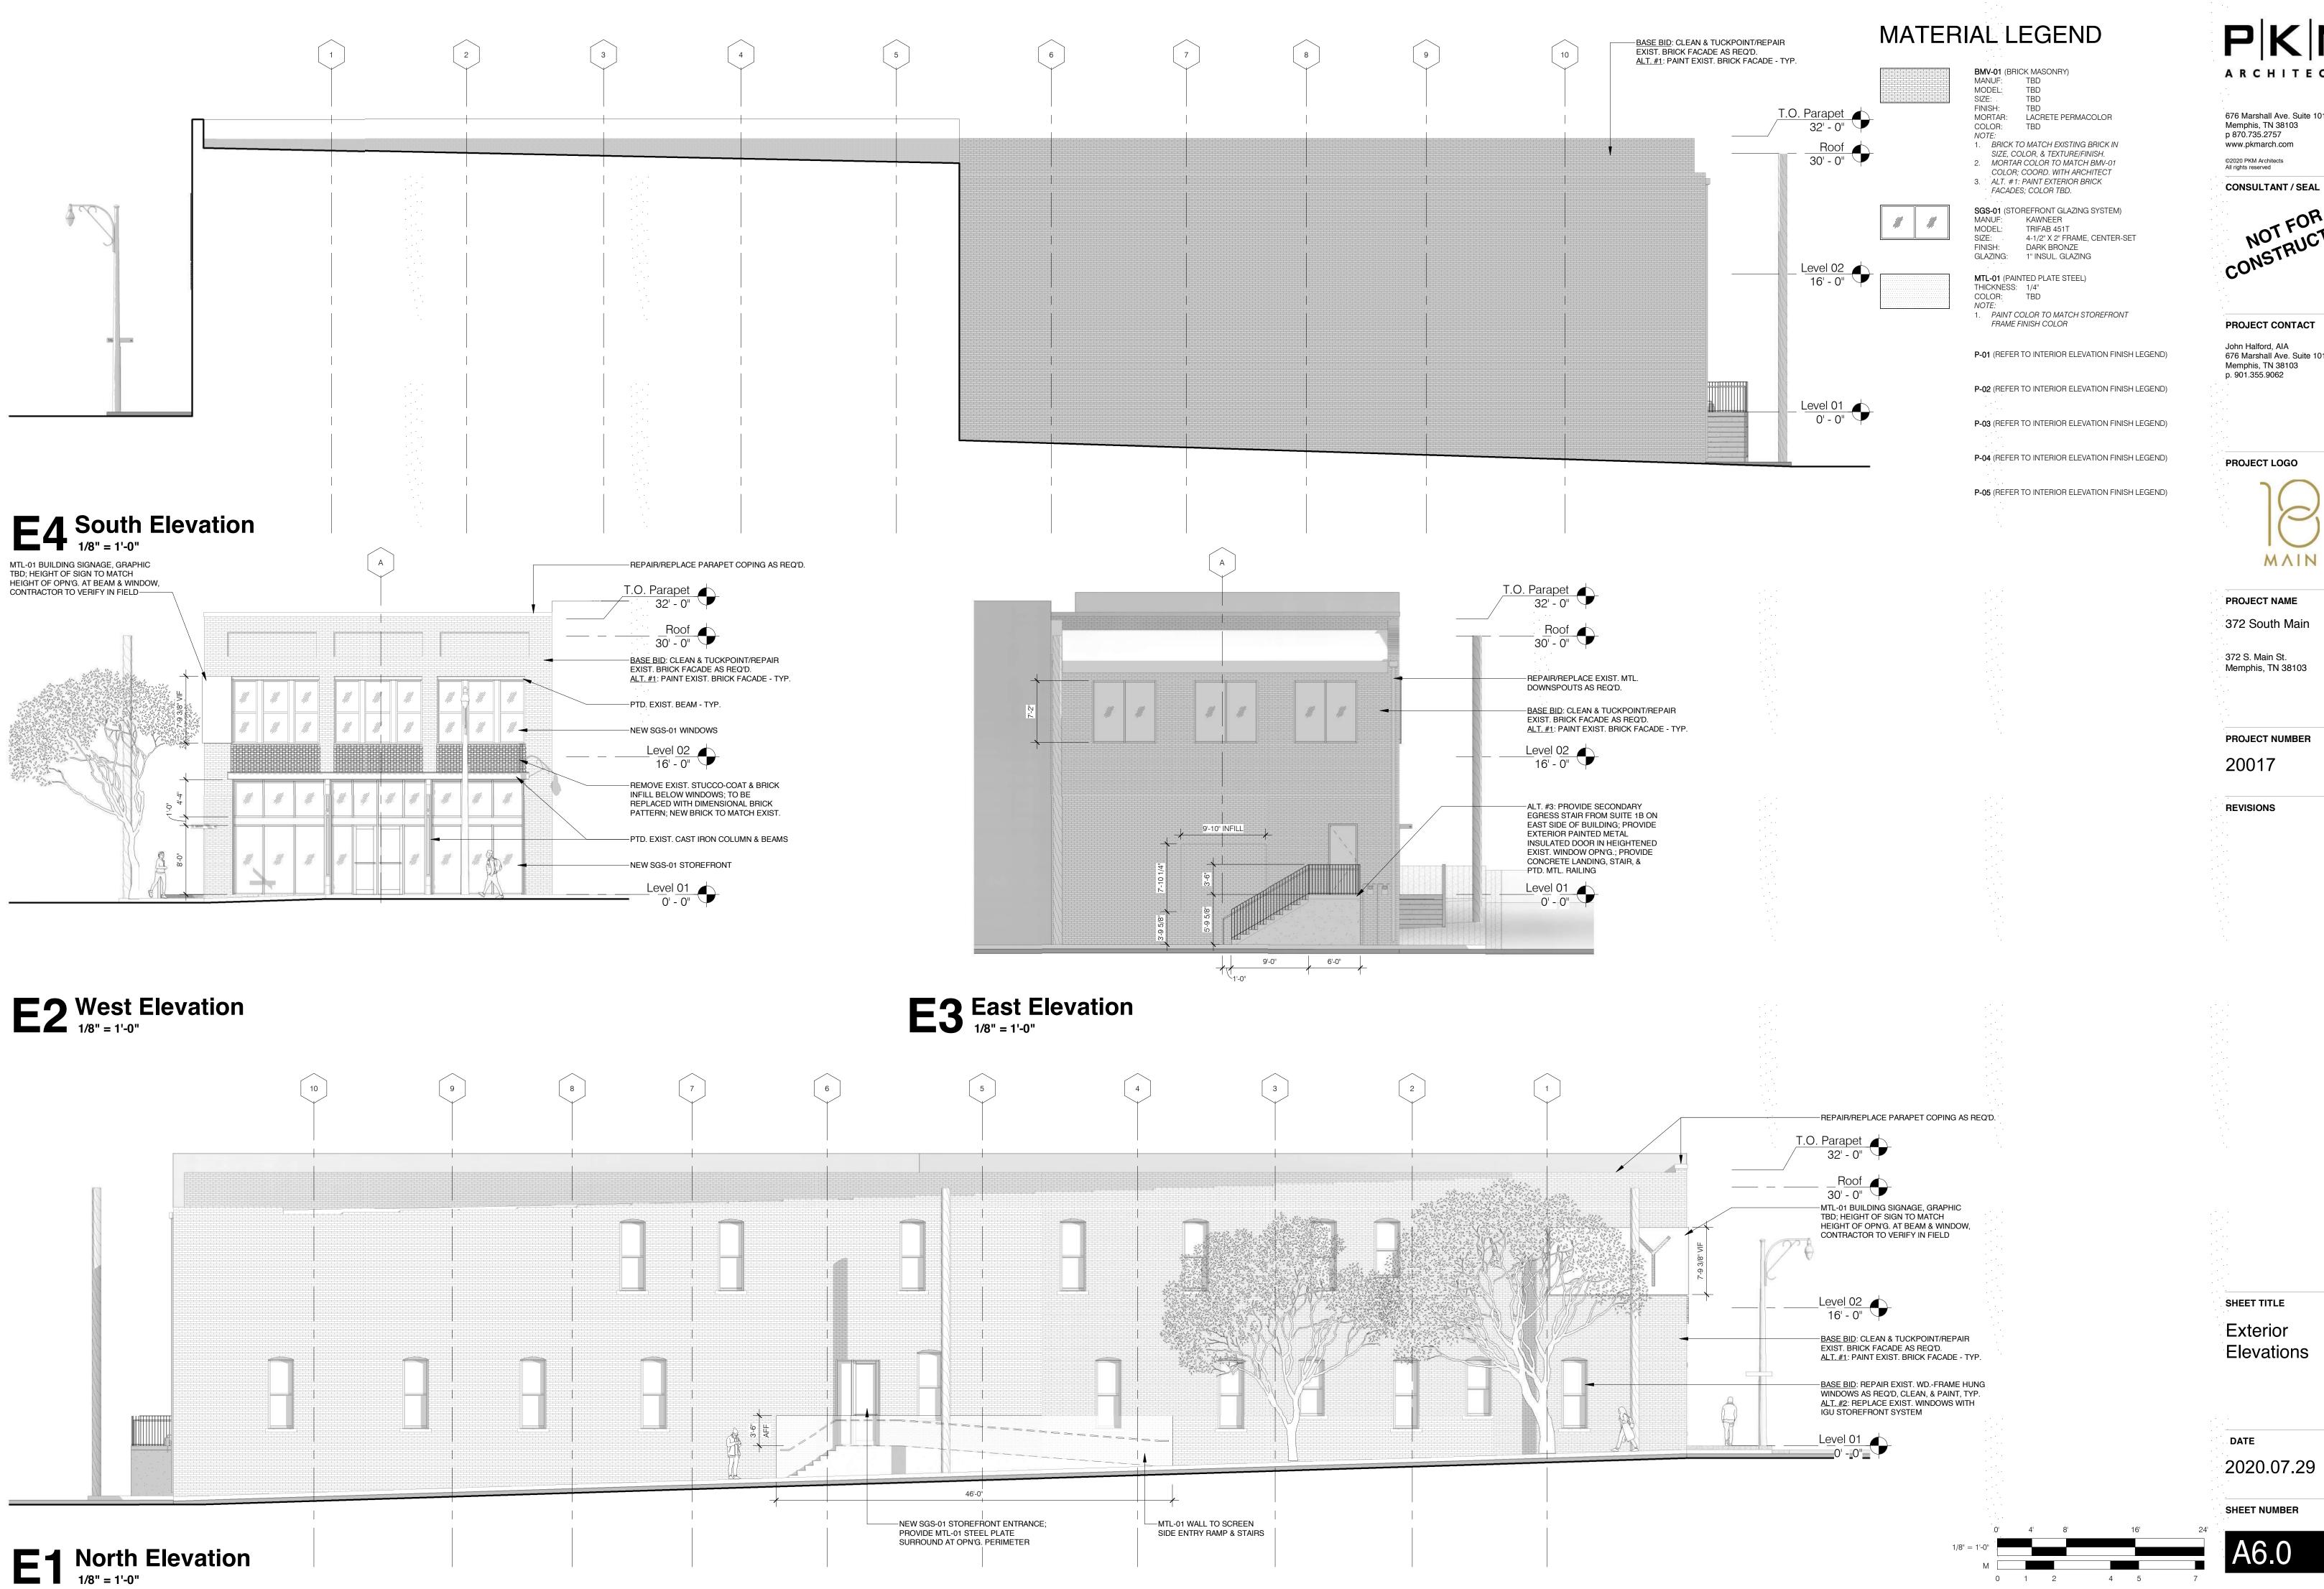

### **Exterior**

#### Proposed

- New back-lit painted steel building signage (future application)
- 2 Tuck-point existing brick facade & paint
- Replace all windows with new low-e insulated glazing
- 4 New textured brick pattern infill below windows
- 5 Paint existing cast-iron pilasters to match new storefront frames
- 6 New storefront system with low-e insulated glazing

### **West Elevation**

- New back-lit painted steel building signage (future application)
- 2 Tuck-point existing brick facade & paint
- Replace all windows with new low-e insulated glazing
- 4 New textured brick pattern infill below windows
- Paint existing cast-iron pilasters to match new storefront frames
- 6 New storefront system with low-e insulated glazing

- 3 Replace all windows with new low-e insulated glazing
- 4 New painted steel screen wall at new concrete entry ramp & stair
- Painted building signage for Suite 1B tenant (future application)
- 6 New storefront system with low-e insulated glazing

Exterior Elevations

DATE

SHEET NUMBER