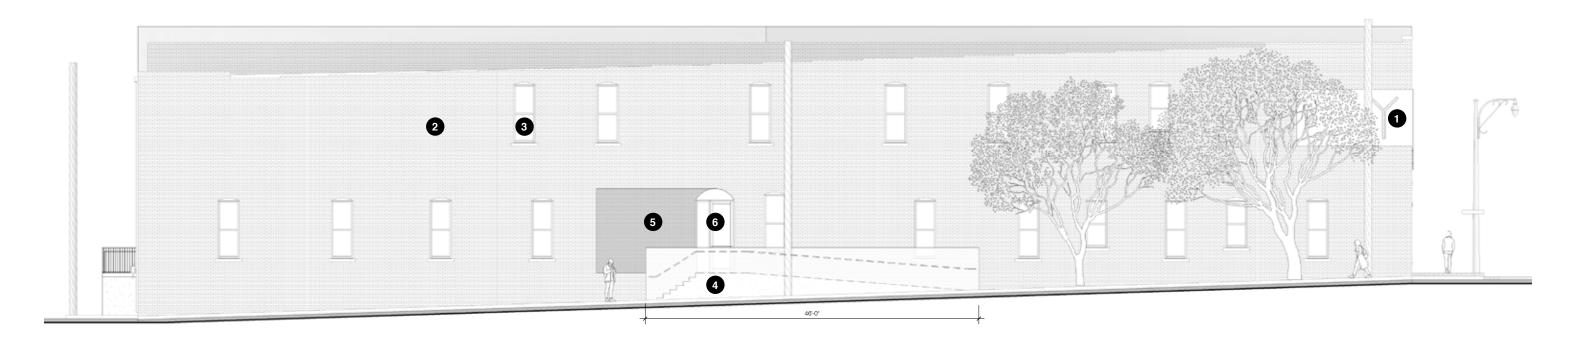

### **West Elevation**

- New back-lit painted steel building signage (future application)
- 2 Tuck-point existing brick facade & paint
- Replace all windows with new low-e insulated glazing
- 4 New textured brick pattern infill below windows
- Paint existing cast-iron pilasters to match new storefront frames
- 6 New storefront system with low-e insulated glazing

- 3 Replace all windows with new low-e insulated glazing
- 4 New painted steel screen wall at new concrete entry ramp & stair
- Painted building signage for Suite 1B tenant (future application)
- 6 New storefront system with low-e insulated glazing