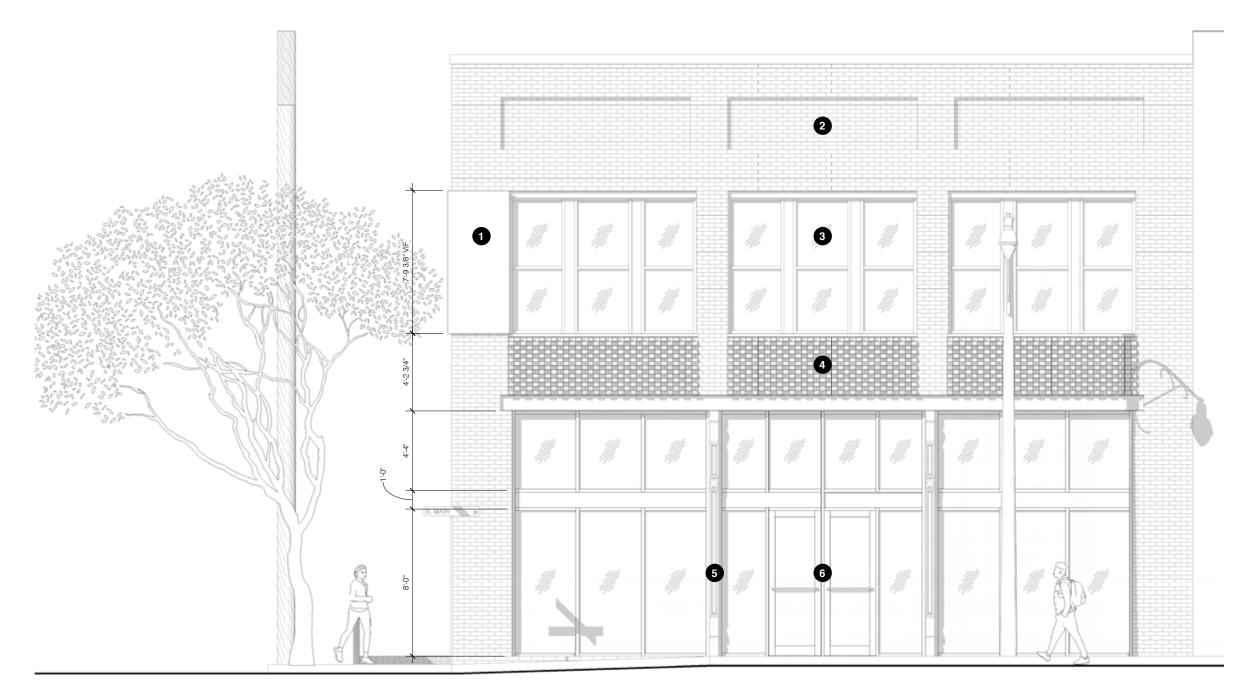

#### Proposed

- New back-lit painted steel building signage (future application)
- 2 Tuck-point existing brick facade & paint
- Replace all windows with new low-e insulated glazing
- 4 New textured brick pattern infill below windows
- 5 Paint existing cast-iron pilasters to match new storefront frames
- 6 New storefront system with low-e insulated glazing

### **West Elevation**

- New back-lit painted steel building signage (future application)
- 2 Tuck-point existing brick facade & paint
- Replace all windows with new low-e insulated glazing
- 4 New textured brick pattern infill below windows
- Paint existing cast-iron pilasters to match new storefront frames
- 6 New storefront system with low-e insulated glazing