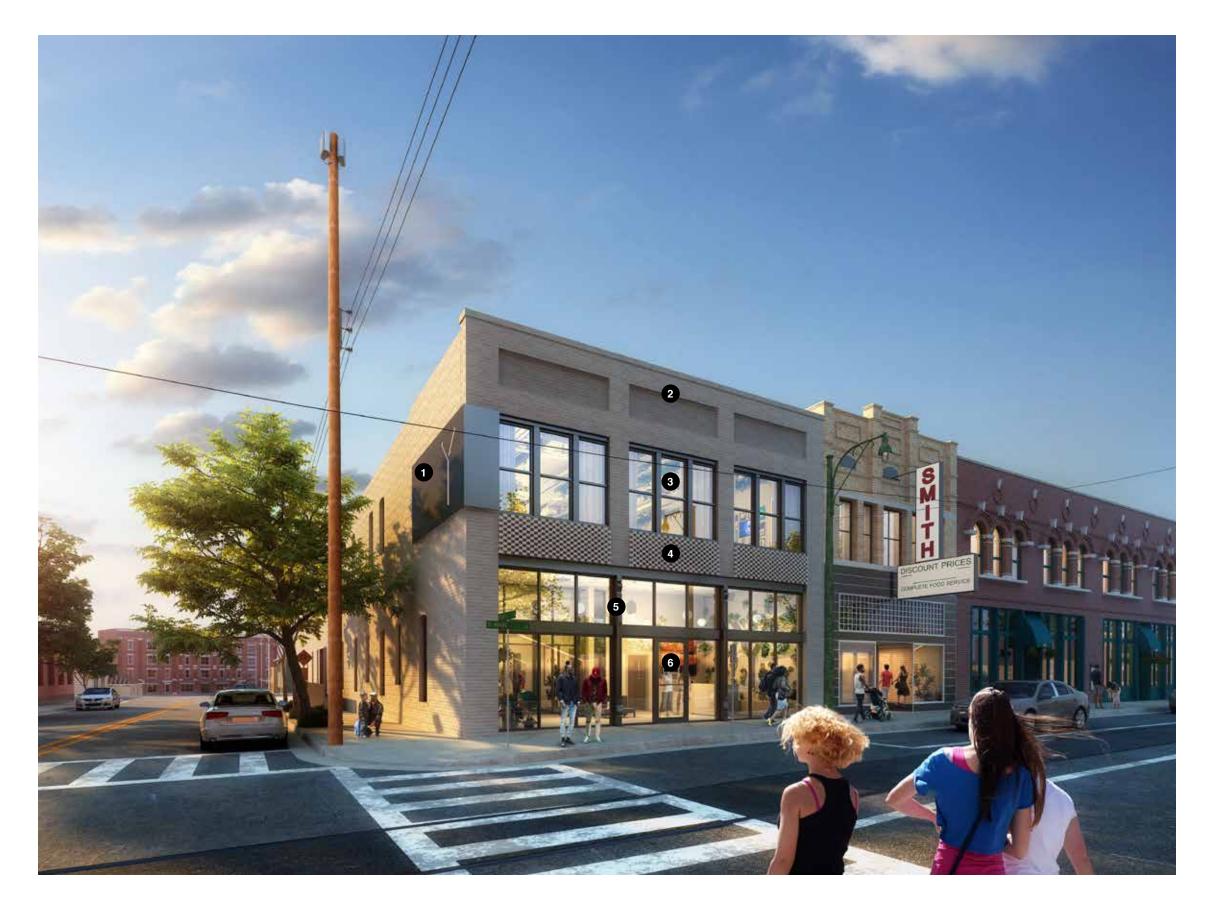

#### Proposed

- New back-lit painted steel building signage (future application)
- 2 Tuck-point existing brick facade & paint
- Replace all windows with new low-e insulated glazing
- 4 New textured brick pattern infill below windows
- 5 Paint existing cast-iron pilasters to match new storefront frames
- 6 New storefront system with low-e insulated glazing

### **West Elevation**

- New back-lit painted steel building signage (future application)
- 2 Tuck-point existing brick facade & paint
- Replace all windows with new low-e insulated glazing
- 4 New textured brick pattern infill below windows
- Paint existing cast-iron pilasters to match new storefront frames
- 6 New storefront system with low-e insulated glazing