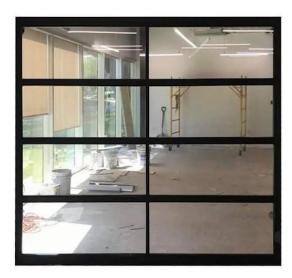

## Full View Garage Door 8 ft By 7 ft

#### **Anodized Matt Black Frame With Clear Glass**

#### Sold Exclusively at AAWAIZ IMPORTS LUXURY IRON DOORS

**Item specifics** 

Condition: A Brand New Unused, unopened, undamaged item I its original packing.

| Country/Region of Manufacture: | China           | Insulation Type:    | Non-Insulated |
|--------------------------------|-----------------|---------------------|---------------|
| Custom Bundle:                 | No              | Style:              | Modern        |
| Item Width:                    | 8ft             | Item Height:        | 7ft           |
| Material:                      | Aluminum, Glass | Door Configuration: | Garage Door   |
| Features:                      | Rust Proof      | Type:               | Sectional     |
| Operation:                     | Electrical      | Color:              |               |
| Brand:                         | AAWAIZ IMPORTS  | Finish:             |               |

Manufacturer Warranty: 1 year

SIZE: 8FT WIDE BY 7FT TALL ,COLOR: MATT BLACK ANODIZED

GLASS: CLEAR TEMPERED GLASS, SECTIONS: 4

WINDOWS PER SECTION:2

COMES WITH COMPLETE HARDWARE TRACKS SPRINGS