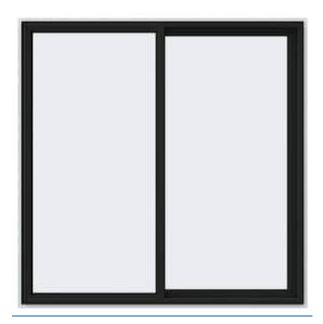

## JELD-WEN

# 60 in. x 60 in. V-4500 Series Bronze FiniShield Vinyl Right-Handed Sliding Window with Fiberglass Mesh Screen

## **Specifications**

#### Dimensions

| Grid Width (in)            | None        |
|----------------------------|-------------|
| Product Depth (in.)        | 3.25 in     |
| Product Width (in.)        | 59.5 in     |
| Rough Opening Width (In.)  | 60 in       |
| Jamb Depth (in.)           | 3.25        |
| Product Height (in.)       | 59.5 in     |
| Rough Opening Height (In.) | 60 in       |
| Width (in.) x Height (in.) | 59.5 x 59.5 |

Details

| Exterior Color/ Finish | Chestnut Bronze                                   | Exterior Color/Finish Family | Bronze                          |
|------------------------|---------------------------------------------------|------------------------------|---------------------------------|
| Features               | Argon Gas<br>Filled,Egress,Integrated<br>Nail Fin | Frame Material               | Vinyl                           |
| Frame Type             | Nail Fin                                          | Glass Type                   | Insulated Glass/Low E-<br>Glass |
| Glazing Type           | Double-Pane                                       | Grid Pattern                 | No Grid                         |
| Grille Type            | No Grille                                         | Hardware Color/Finish Family | White                           |
| Included               | Screen                                            | Interior Color/Finish Family | White                           |
| Lock Type              | Cam Action                                        | Number of Grids              | No Grid                         |
| Number of Locks        | 1                                                 | Product Weight (lb.)         | 42 lb                           |

**Special Note**: Exclusively available at The Home Depot.