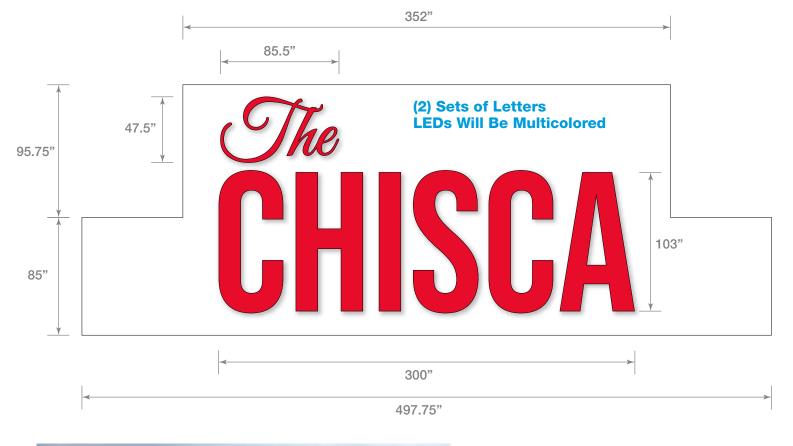

### Administered by: Design Review Board

| Property Address*: 272                                | <u>S. Main St. Memphis, TN 38103</u>                                                                                                                                                                                                                                                                                                                                            |
|-------------------------------------------------------|---------------------------------------------------------------------------------------------------------------------------------------------------------------------------------------------------------------------------------------------------------------------------------------------------------------------------------------------------------------------------------|
| Applicant Name & Mailing Ad                           | dress: Alex Corder - LSI Graphics 2950 Brother Blvd Ste 103, Bartlett, TN 38133                                                                                                                                                                                                                                                                                                 |
| Applicant Phone Number:                               | (901) 426-3404 Applicant Fax Number:                                                                                                                                                                                                                                                                                                                                            |
| Property Owner's Name & Ma                            | ailing Address: Sunshine Corporation 1355 Lynnfield Rd. Ste.120, Memphis, TN 38119                                                                                                                                                                                                                                                                                              |
| Property Owner's Phone Num                            | nber: Robin Warner - (901) 761-4515                                                                                                                                                                                                                                                                                                                                             |
| Sign                                                  | of the following (check all that apply): Renovation Building Other Exterior Alteration                                                                                                                                                                                                                                                                                          |
| the "Ho<br>letters o<br>channe<br>multicol<br>"The" d | al of the "LYFE KITCHEN" sign from the metal frame work on the roof of tel Chisca". Installation of two (2) new internally illuminated sets of channel on both sides of the metal frame work. Signs will be constructed of aluminum I letter bodies, returns, and trimcaps. Faces will be acrylic and vinyl with lored LEDs illuminating the faces. imensions are 85.5" x 47.5" |
| Status of Project:                                    | A dimensions are 500 x 103                                                                                                                                                                                                                                                                                                                                                      |
| before a regularly schedul                            | ust be submitted to the Development Department no later than two weeks led meeting of the Design Review Board. Please contact Abe Lueders at downtownmemphis.com with any questions and to submit an application.                                                                                                                                                               |
| Owner/Applicant Signature:                            | Nex order                                                                                                                                                                                                                                                                                                                                                                       |
| Date:                                                 | 10/04/2023                                                                                                                                                                                                                                                                                                                                                                      |

#### **FACELIT CHANNEL LETTERS DIRECT MOUNT TO EXISTING FRAME**