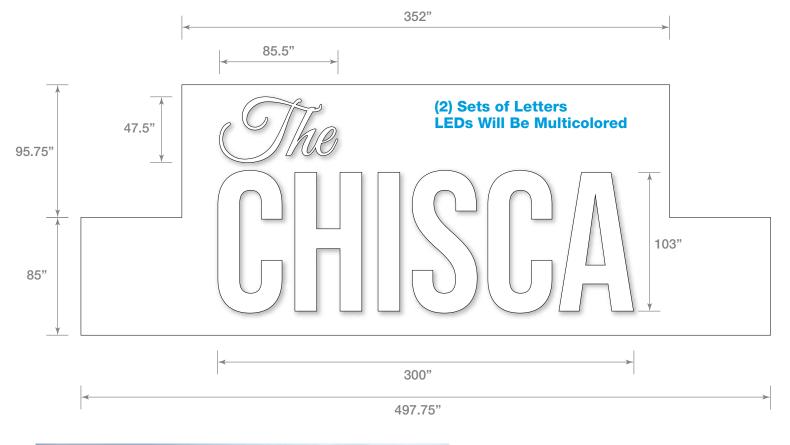

### Administered by: Design Review Board

| Property Address*: 272                                | <u>S. Main St. Memphis, TN 38103</u>                                                                                                                                                                                                                                                                                                                                            |
|-------------------------------------------------------|---------------------------------------------------------------------------------------------------------------------------------------------------------------------------------------------------------------------------------------------------------------------------------------------------------------------------------------------------------------------------------|
| Applicant Name & Mailing Ad                           | dress: Alex Corder - LSI Graphics 2950 Brother Blvd Ste 103, Bartlett, TN 38133                                                                                                                                                                                                                                                                                                 |
| Applicant Phone Number:                               | (901) 426-3404 Applicant Fax Number:                                                                                                                                                                                                                                                                                                                                            |
| Property Owner's Name & Ma                            | ailing Address: Sunshine Corporation 1355 Lynnfield Rd. Ste.120, Memphis, TN 38119                                                                                                                                                                                                                                                                                              |
| Property Owner's Phone Num                            | nber: Robin Warner - (901) 761-4515                                                                                                                                                                                                                                                                                                                                             |
| Sign                                                  | of the following (check all that apply): Renovation Building Other Exterior Alteration                                                                                                                                                                                                                                                                                          |
| the "Ho<br>letters o<br>channe<br>multicol<br>"The" d | al of the "LYFE KITCHEN" sign from the metal frame work on the roof of tel Chisca". Installation of two (2) new internally illuminated sets of channel on both sides of the metal frame work. Signs will be constructed of aluminum I letter bodies, returns, and trimcaps. Faces will be acrylic and vinyl with lored LEDs illuminating the faces. imensions are 85.5" x 47.5" |
| Status of Project:                                    | A dimensions are 500 x 103                                                                                                                                                                                                                                                                                                                                                      |
| before a regularly schedul                            | ust be submitted to the Development Department no later than two weeks led meeting of the Design Review Board. Please contact Abe Lueders at downtownmemphis.com with any questions and to submit an application.                                                                                                                                                               |
| Owner/Applicant Signature:                            | Nex order                                                                                                                                                                                                                                                                                                                                                                       |
| Date:                                                 | 10/04/2023                                                                                                                                                                                                                                                                                                                                                                      |

#### **FACELIT CHANNEL LETTERS DIRECT MOUNT TO EXISTING FRAME**

#### X00000

**CLIENT:** The Chisca **PROJECT:** Channel Letters

**DUE DATE:** TBD

**DESCRIPTION:** Channel Letters FINISHED SIZE: See Details

MATERIAL(S): TBD

**FINISHING:** Finishing Details

**NOTES:** Production/Installation Notes