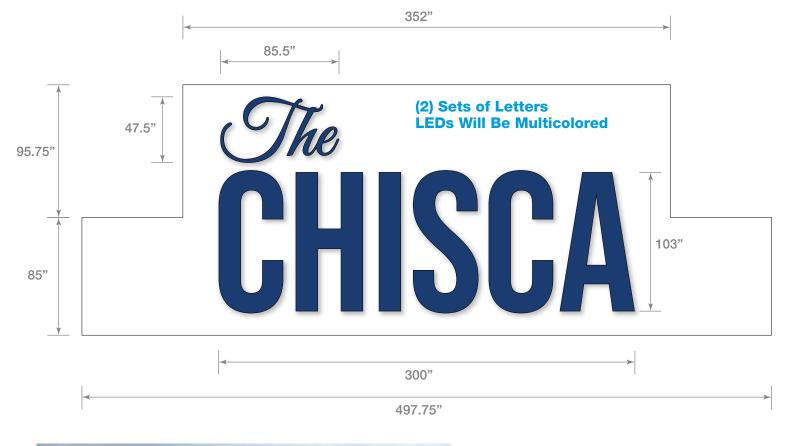

### Administered by: Design Review Board

| Property Address*: 272                                | <u>S. Main St. Memphis, TN 38103</u>                                                                                                                                                                                                                                                                                                                                            |
|-------------------------------------------------------|---------------------------------------------------------------------------------------------------------------------------------------------------------------------------------------------------------------------------------------------------------------------------------------------------------------------------------------------------------------------------------|
| Applicant Name & Mailing Ad                           | dress: Alex Corder - LSI Graphics 2950 Brother Blvd Ste 103, Bartlett, TN 38133                                                                                                                                                                                                                                                                                                 |
| Applicant Phone Number:                               | (901) 426-3404 Applicant Fax Number:                                                                                                                                                                                                                                                                                                                                            |
| Property Owner's Name & Ma                            | ailing Address: Sunshine Corporation 1355 Lynnfield Rd. Ste.120, Memphis, TN 38119                                                                                                                                                                                                                                                                                              |
| Property Owner's Phone Num                            | nber: Robin Warner - (901) 761-4515                                                                                                                                                                                                                                                                                                                                             |
| Sign                                                  | of the following (check all that apply): Renovation Building Other Exterior Alteration                                                                                                                                                                                                                                                                                          |
| the "Ho<br>letters o<br>channe<br>multicol<br>"The" d | al of the "LYFE KITCHEN" sign from the metal frame work on the roof of tel Chisca". Installation of two (2) new internally illuminated sets of channel on both sides of the metal frame work. Signs will be constructed of aluminum I letter bodies, returns, and trimcaps. Faces will be acrylic and vinyl with lored LEDs illuminating the faces. imensions are 85.5" x 47.5" |
| Status of Project:                                    | A dimensions are 500 x 103                                                                                                                                                                                                                                                                                                                                                      |
| before a regularly schedul                            | ust be submitted to the Development Department no later than two weeks led meeting of the Design Review Board. Please contact Abe Lueders at downtownmemphis.com with any questions and to submit an application.                                                                                                                                                               |
| Owner/Applicant Signature:                            | Nex order                                                                                                                                                                                                                                                                                                                                                                       |
| Date:                                                 | 10/04/2023                                                                                                                                                                                                                                                                                                                                                                      |

#### **FACELIT CHANNEL LETTERS DIRECT MOUNT TO EXISTING FRAME**