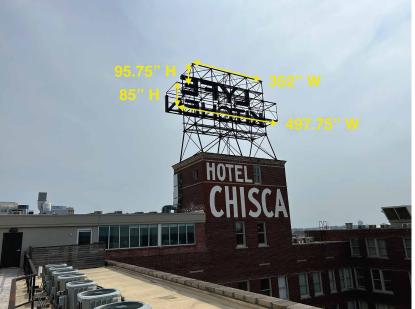

### Administered by: Design Review Board

| Property Address*: 272                                | <u>S. Main St. Memphis, TN 38103</u>                                                                                                                                                                                                                                                                                                                                            |
|-------------------------------------------------------|---------------------------------------------------------------------------------------------------------------------------------------------------------------------------------------------------------------------------------------------------------------------------------------------------------------------------------------------------------------------------------|
| Applicant Name & Mailing Ad                           | dress: Alex Corder - LSI Graphics 2950 Brother Blvd Ste 103, Bartlett, TN 38133                                                                                                                                                                                                                                                                                                 |
| Applicant Phone Number:                               | (901) 426-3404 Applicant Fax Number:                                                                                                                                                                                                                                                                                                                                            |
| Property Owner's Name & Ma                            | ailing Address: Sunshine Corporation 1355 Lynnfield Rd. Ste.120, Memphis, TN 38119                                                                                                                                                                                                                                                                                              |
| Property Owner's Phone Num                            | nber: Robin Warner - (901) 761-4515                                                                                                                                                                                                                                                                                                                                             |
| Sign                                                  | of the following (check all that apply): Renovation Building Other Exterior Alteration                                                                                                                                                                                                                                                                                          |
| the "Ho<br>letters o<br>channe<br>multicol<br>"The" d | al of the "LYFE KITCHEN" sign from the metal frame work on the roof of tel Chisca". Installation of two (2) new internally illuminated sets of channel on both sides of the metal frame work. Signs will be constructed of aluminum I letter bodies, returns, and trimcaps. Faces will be acrylic and vinyl with lored LEDs illuminating the faces. imensions are 85.5" x 47.5" |
| Status of Project:                                    | A dimensions are 500 x 103                                                                                                                                                                                                                                                                                                                                                      |
| before a regularly schedul                            | ust be submitted to the Development Department no later than two weeks led meeting of the Design Review Board. Please contact Abe Lueders at downtownmemphis.com with any questions and to submit an application.                                                                                                                                                               |
| Owner/Applicant Signature:                            | Nex order                                                                                                                                                                                                                                                                                                                                                                       |
| Date:                                                 | 10/04/2023                                                                                                                                                                                                                                                                                                                                                                      |