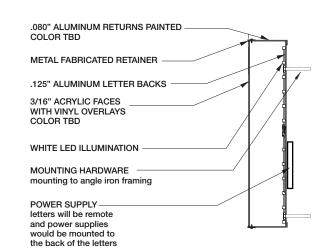

### Administered by: Design Review Board

| Property Address*: 272                                | <u>S. Main St. Memphis, TN 38103</u>                                                                                                                                                                                                                                                                                                                                            |
|-------------------------------------------------------|---------------------------------------------------------------------------------------------------------------------------------------------------------------------------------------------------------------------------------------------------------------------------------------------------------------------------------------------------------------------------------|
| Applicant Name & Mailing Ad                           | dress: Alex Corder - LSI Graphics 2950 Brother Blvd Ste 103, Bartlett, TN 38133                                                                                                                                                                                                                                                                                                 |
| Applicant Phone Number:                               | (901) 426-3404 Applicant Fax Number:                                                                                                                                                                                                                                                                                                                                            |
| Property Owner's Name & Ma                            | ailing Address: Sunshine Corporation 1355 Lynnfield Rd. Ste.120, Memphis, TN 38119                                                                                                                                                                                                                                                                                              |
| Property Owner's Phone Num                            | nber: Robin Warner - (901) 761-4515                                                                                                                                                                                                                                                                                                                                             |
| Sign                                                  | of the following (check all that apply): Renovation Building Other Exterior Alteration                                                                                                                                                                                                                                                                                          |
| the "Ho<br>letters o<br>channe<br>multicol<br>"The" d | al of the "LYFE KITCHEN" sign from the metal frame work on the roof of tel Chisca". Installation of two (2) new internally illuminated sets of channel on both sides of the metal frame work. Signs will be constructed of aluminum I letter bodies, returns, and trimcaps. Faces will be acrylic and vinyl with lored LEDs illuminating the faces. imensions are 85.5" x 47.5" |
| Status of Project:                                    | A dimensions are 500 x 103                                                                                                                                                                                                                                                                                                                                                      |
| before a regularly schedul                            | ust be submitted to the Development Department no later than two weeks led meeting of the Design Review Board. Please contact Abe Lueders at downtownmemphis.com with any questions and to submit an application.                                                                                                                                                               |
| Owner/Applicant Signature:                            | Nex order                                                                                                                                                                                                                                                                                                                                                                       |
| Date:                                                 | 10/04/2023                                                                                                                                                                                                                                                                                                                                                                      |

#### **FACELIT CHANNEL LETTERS DIRECT MOUNT TO EXISTING FRAME**