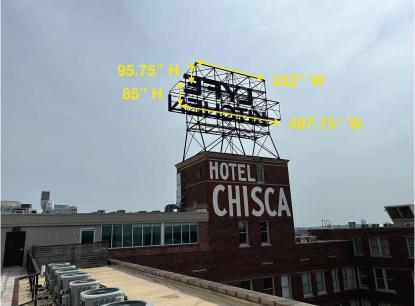

### Administered by: Design Review Board

| Property Address*: 272                                | <u>S. Main St. Memphis, TN 38103</u>                                                                                                                                                                                                                                                                                                                                            |
|-------------------------------------------------------|---------------------------------------------------------------------------------------------------------------------------------------------------------------------------------------------------------------------------------------------------------------------------------------------------------------------------------------------------------------------------------|
| Applicant Name & Mailing Ad                           | dress: Alex Corder - LSI Graphics 2950 Brother Blvd Ste 103, Bartlett, TN 38133                                                                                                                                                                                                                                                                                                 |
| Applicant Phone Number:                               | (901) 426-3404 Applicant Fax Number:                                                                                                                                                                                                                                                                                                                                            |
| Property Owner's Name & Ma                            | ailing Address: Sunshine Corporation 1355 Lynnfield Rd. Ste.120, Memphis, TN 38119                                                                                                                                                                                                                                                                                              |
| Property Owner's Phone Num                            | nber: Robin Warner - (901) 761-4515                                                                                                                                                                                                                                                                                                                                             |
| Sign                                                  | of the following (check all that apply): Renovation Building Other Exterior Alteration                                                                                                                                                                                                                                                                                          |
| the "Ho<br>letters o<br>channe<br>multicol<br>"The" d | al of the "LYFE KITCHEN" sign from the metal frame work on the roof of tel Chisca". Installation of two (2) new internally illuminated sets of channel on both sides of the metal frame work. Signs will be constructed of aluminum I letter bodies, returns, and trimcaps. Faces will be acrylic and vinyl with lored LEDs illuminating the faces. imensions are 85.5" x 47.5" |
| Status of Project:                                    | A dimensions are 500 x 103                                                                                                                                                                                                                                                                                                                                                      |
| before a regularly schedul                            | ust be submitted to the Development Department no later than two weeks led meeting of the Design Review Board. Please contact Abe Lueders at downtownmemphis.com with any questions and to submit an application.                                                                                                                                                               |
| Owner/Applicant Signature:                            | Nex order                                                                                                                                                                                                                                                                                                                                                                       |
| Date:                                                 | 10/04/2023                                                                                                                                                                                                                                                                                                                                                                      |