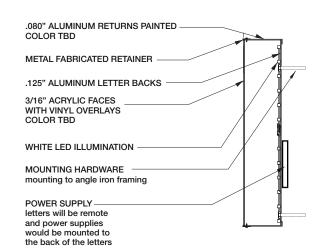

### Administered by: Design Review Board

| Property Address*: 272                                | <u>S. Main St. Memphis, TN 38103</u>                                                                                                                                                                                                                                                                                                                                            |
|-------------------------------------------------------|---------------------------------------------------------------------------------------------------------------------------------------------------------------------------------------------------------------------------------------------------------------------------------------------------------------------------------------------------------------------------------|
| Applicant Name & Mailing Ad                           | dress: Alex Corder - LSI Graphics 2950 Brother Blvd Ste 103, Bartlett, TN 38133                                                                                                                                                                                                                                                                                                 |
| Applicant Phone Number:                               | (901) 426-3404 Applicant Fax Number:                                                                                                                                                                                                                                                                                                                                            |
| Property Owner's Name & Ma                            | ailing Address: Sunshine Corporation 1355 Lynnfield Rd. Ste.120, Memphis, TN 38119                                                                                                                                                                                                                                                                                              |
| Property Owner's Phone Num                            | nber: Robin Warner - (901) 761-4515                                                                                                                                                                                                                                                                                                                                             |
| Sign                                                  | of the following (check all that apply): Renovation Building Other Exterior Alteration                                                                                                                                                                                                                                                                                          |
| the "Ho<br>letters o<br>channe<br>multicol<br>"The" d | al of the "LYFE KITCHEN" sign from the metal frame work on the roof of tel Chisca". Installation of two (2) new internally illuminated sets of channel on both sides of the metal frame work. Signs will be constructed of aluminum I letter bodies, returns, and trimcaps. Faces will be acrylic and vinyl with lored LEDs illuminating the faces. imensions are 85.5" x 47.5" |
| Status of Project:                                    | A dimensions are 500 x 103                                                                                                                                                                                                                                                                                                                                                      |
| before a regularly schedul                            | ust be submitted to the Development Department no later than two weeks led meeting of the Design Review Board. Please contact Abe Lueders at downtownmemphis.com with any questions and to submit an application.                                                                                                                                                               |
| Owner/Applicant Signature:                            | Nex order                                                                                                                                                                                                                                                                                                                                                                       |
| Date:                                                 | 10/04/2023                                                                                                                                                                                                                                                                                                                                                                      |

#### **FACELIT CHANNEL LETTERS DIRECT MOUNT TO EXISTING FRAME**