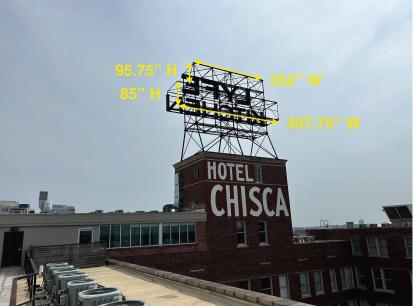

### Administered by: Design Review Board

| Property Address*: 272                                | <u>S. Main St. Memphis, TN 38103</u>                                                                                                                                                                                                                                                                                                                                            |
|-------------------------------------------------------|---------------------------------------------------------------------------------------------------------------------------------------------------------------------------------------------------------------------------------------------------------------------------------------------------------------------------------------------------------------------------------|
| Applicant Name & Mailing Ad                           | dress: Alex Corder - LSI Graphics 2950 Brother Blvd Ste 103, Bartlett, TN 38133                                                                                                                                                                                                                                                                                                 |
| Applicant Phone Number:                               | (901) 426-3404 Applicant Fax Number:                                                                                                                                                                                                                                                                                                                                            |
| Property Owner's Name & Ma                            | ailing Address: Sunshine Corporation 1355 Lynnfield Rd. Ste.120, Memphis, TN 38119                                                                                                                                                                                                                                                                                              |
| Property Owner's Phone Num                            | nber: Robin Warner - (901) 761-4515                                                                                                                                                                                                                                                                                                                                             |
| Sign                                                  | of the following (check all that apply): Renovation Building Other Exterior Alteration                                                                                                                                                                                                                                                                                          |
| the "Ho<br>letters o<br>channe<br>multicol<br>"The" d | al of the "LYFE KITCHEN" sign from the metal frame work on the roof of tel Chisca". Installation of two (2) new internally illuminated sets of channel on both sides of the metal frame work. Signs will be constructed of aluminum I letter bodies, returns, and trimcaps. Faces will be acrylic and vinyl with lored LEDs illuminating the faces. imensions are 85.5" x 47.5" |
| Status of Project:                                    | A dimensions are 500 x 103                                                                                                                                                                                                                                                                                                                                                      |
| before a regularly schedul                            | ust be submitted to the Development Department no later than two weeks led meeting of the Design Review Board. Please contact Abe Lueders at downtownmemphis.com with any questions and to submit an application.                                                                                                                                                               |
| Owner/Applicant Signature:                            | Nex order                                                                                                                                                                                                                                                                                                                                                                       |
| Date:                                                 | 10/04/2023                                                                                                                                                                                                                                                                                                                                                                      |