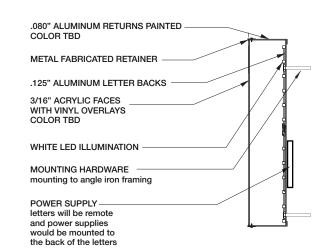

### Administered by: Design Review Board

| Property Address*: 272                                | <u>S. Main St. Memphis, TN 38103</u>                                                                                                                                                                                                                                                                                                                                            |
|-------------------------------------------------------|---------------------------------------------------------------------------------------------------------------------------------------------------------------------------------------------------------------------------------------------------------------------------------------------------------------------------------------------------------------------------------|
| Applicant Name & Mailing Ad                           | dress: Alex Corder - LSI Graphics 2950 Brother Blvd Ste 103, Bartlett, TN 38133                                                                                                                                                                                                                                                                                                 |
| Applicant Phone Number:                               | (901) 426-3404 Applicant Fax Number:                                                                                                                                                                                                                                                                                                                                            |
| Property Owner's Name & Ma                            | ailing Address: Sunshine Corporation 1355 Lynnfield Rd. Ste.120, Memphis, TN 38119                                                                                                                                                                                                                                                                                              |
| Property Owner's Phone Num                            | nber: Robin Warner - (901) 761-4515                                                                                                                                                                                                                                                                                                                                             |
| Sign                                                  | of the following (check all that apply): Renovation Building Other Exterior Alteration                                                                                                                                                                                                                                                                                          |
| the "Ho<br>letters o<br>channe<br>multicol<br>"The" d | al of the "LYFE KITCHEN" sign from the metal frame work on the roof of tel Chisca". Installation of two (2) new internally illuminated sets of channel on both sides of the metal frame work. Signs will be constructed of aluminum I letter bodies, returns, and trimcaps. Faces will be acrylic and vinyl with lored LEDs illuminating the faces. imensions are 85.5" x 47.5" |
| Status of Project:                                    | A dimensions are 500 x 103                                                                                                                                                                                                                                                                                                                                                      |
| before a regularly schedul                            | ust be submitted to the Development Department no later than two weeks led meeting of the Design Review Board. Please contact Abe Lueders at downtownmemphis.com with any questions and to submit an application.                                                                                                                                                               |
| Owner/Applicant Signature:                            | Nex order                                                                                                                                                                                                                                                                                                                                                                       |
| Date:                                                 | 10/04/2023                                                                                                                                                                                                                                                                                                                                                                      |

#### **FACELIT CHANNEL LETTERS DIRECT MOUNT TO EXISTING FRAME**