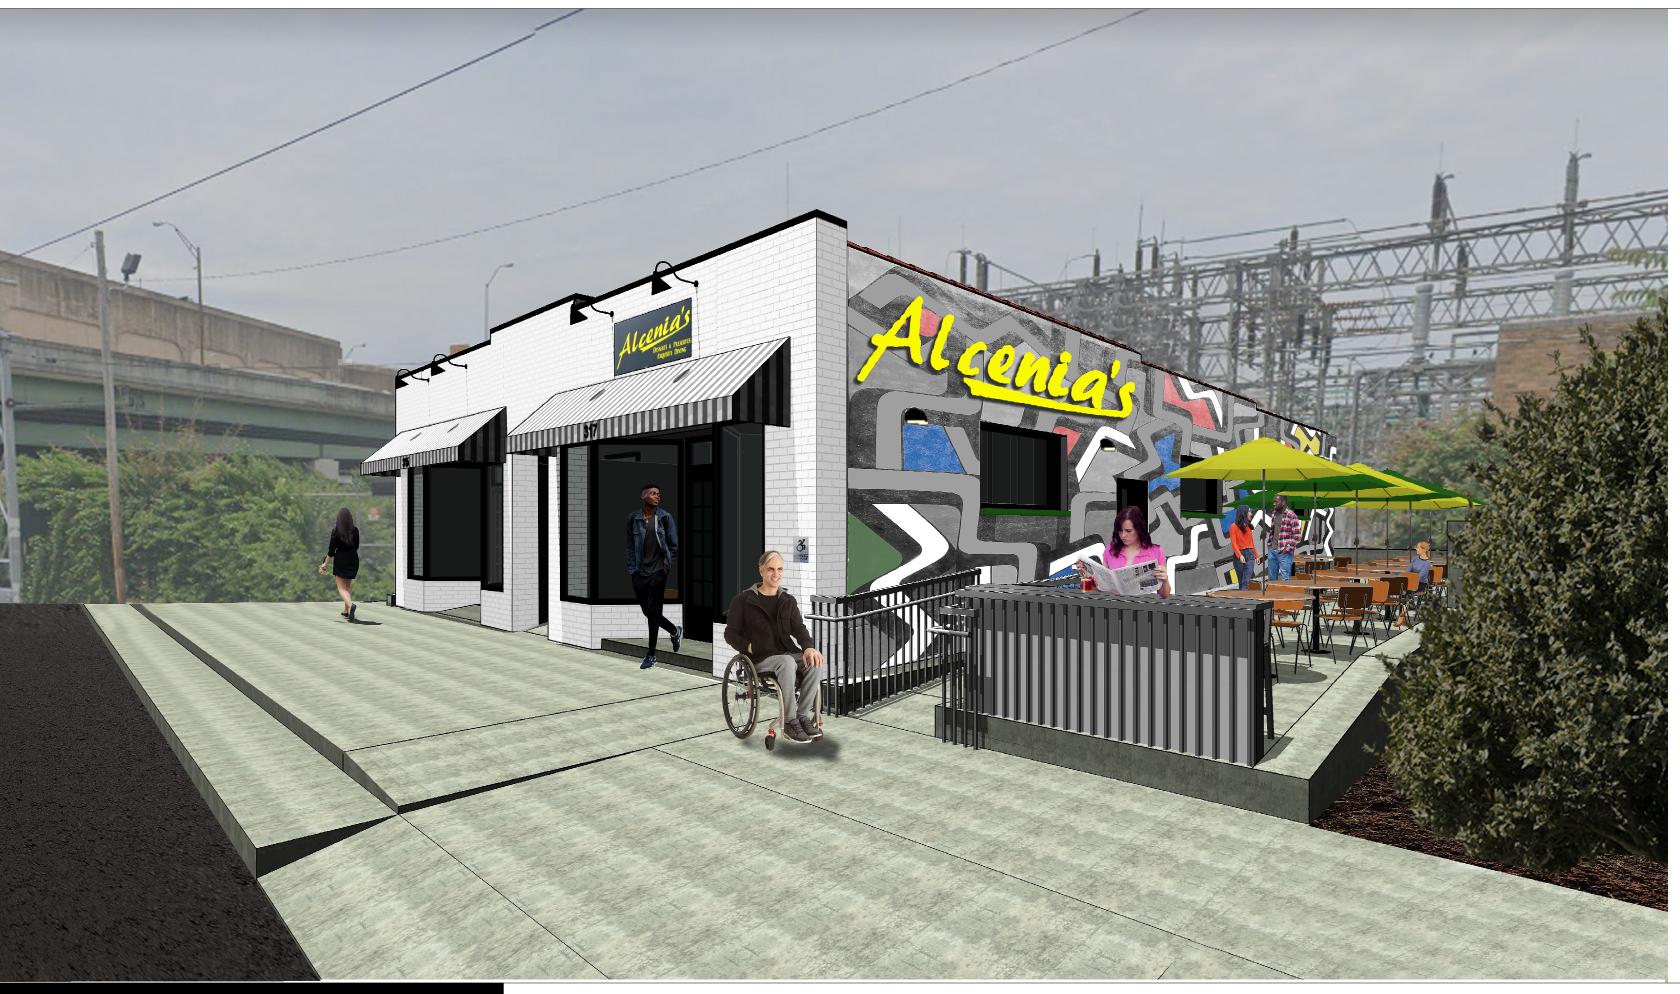

# **APPENDIX I: EIG APPLICATION**

÷.

| Date of Application:                              | May 3, 2022                                                      |  |  |
|---------------------------------------------------|------------------------------------------------------------------|--|--|
| Building/Property Address:                        | 317 North Main Street, Memphis, TN 38103                         |  |  |
| Applicant's Name:                                 | BJ Chester Tamayo                                                |  |  |
| Name of the Business:                             | Alcenia's Dessert and Preserve Shop                              |  |  |
| Ownership Status:                                 | I I own the property □ I am purchasing the property              |  |  |
|                                                   | □ I will lease the property □ Other                              |  |  |
|                                                   |                                                                  |  |  |
| Primary Project Contact:                          | Name: Michael Eskridge                                           |  |  |
|                                                   | Phone: 901-301-4336 Email: esk200@aol.com                        |  |  |
|                                                   | Mailing Address: 1721 September Ave.Memphis, TN 38116            |  |  |
|                                                   |                                                                  |  |  |
| Describe the existing condition of the property.  | Property has been totally renovated inside and out.              |  |  |
|                                                   |                                                                  |  |  |
|                                                   |                                                                  |  |  |
| Describe the proposed future use of the property. | Property shall be used as a full service restaurant.             |  |  |
|                                                   |                                                                  |  |  |
|                                                   |                                                                  |  |  |
|                                                   |                                                                  |  |  |
| What exterior improvements                        | Add patio to accommodate additional 23 seating capacity.         |  |  |
| do you plan to make to the                        |                                                                  |  |  |
| property?                                         |                                                                  |  |  |
|                                                   |                                                                  |  |  |
|                                                   |                                                                  |  |  |
|                                                   |                                                                  |  |  |
|                                                   |                                                                  |  |  |
|                                                   |                                                                  |  |  |
|                                                   |                                                                  |  |  |
|                                                   |                                                                  |  |  |
| Architect (if applicable)                         | Name: Jimmy Tucker Phone: 901-261-1505<br>Company: Self & Tucker |  |  |
| Total Project Budget:                             | \$16,000                                                         |  |  |
|                                                   | \$10,000                                                         |  |  |
| Total Grant Requested:                            | \$8,000                                                          |  |  |
| Property Owner:                                   | Name: Same                                                       |  |  |
| (If not the applicant)                            | Phone: Email:                                                    |  |  |
|                                                   | Mailing Address:                                                 |  |  |
|                                                   |                                                                  |  |  |
|                                                   |                                                                  |  |  |
|                                                   |                                                                  |  |  |

# **ALCENIA'S RESTAURANT DECK ADDITION** 317. N. Main St, Memphis, TN 38103

**DECK DRAWINGS** 04/28/2022 STA PROJECT #2042