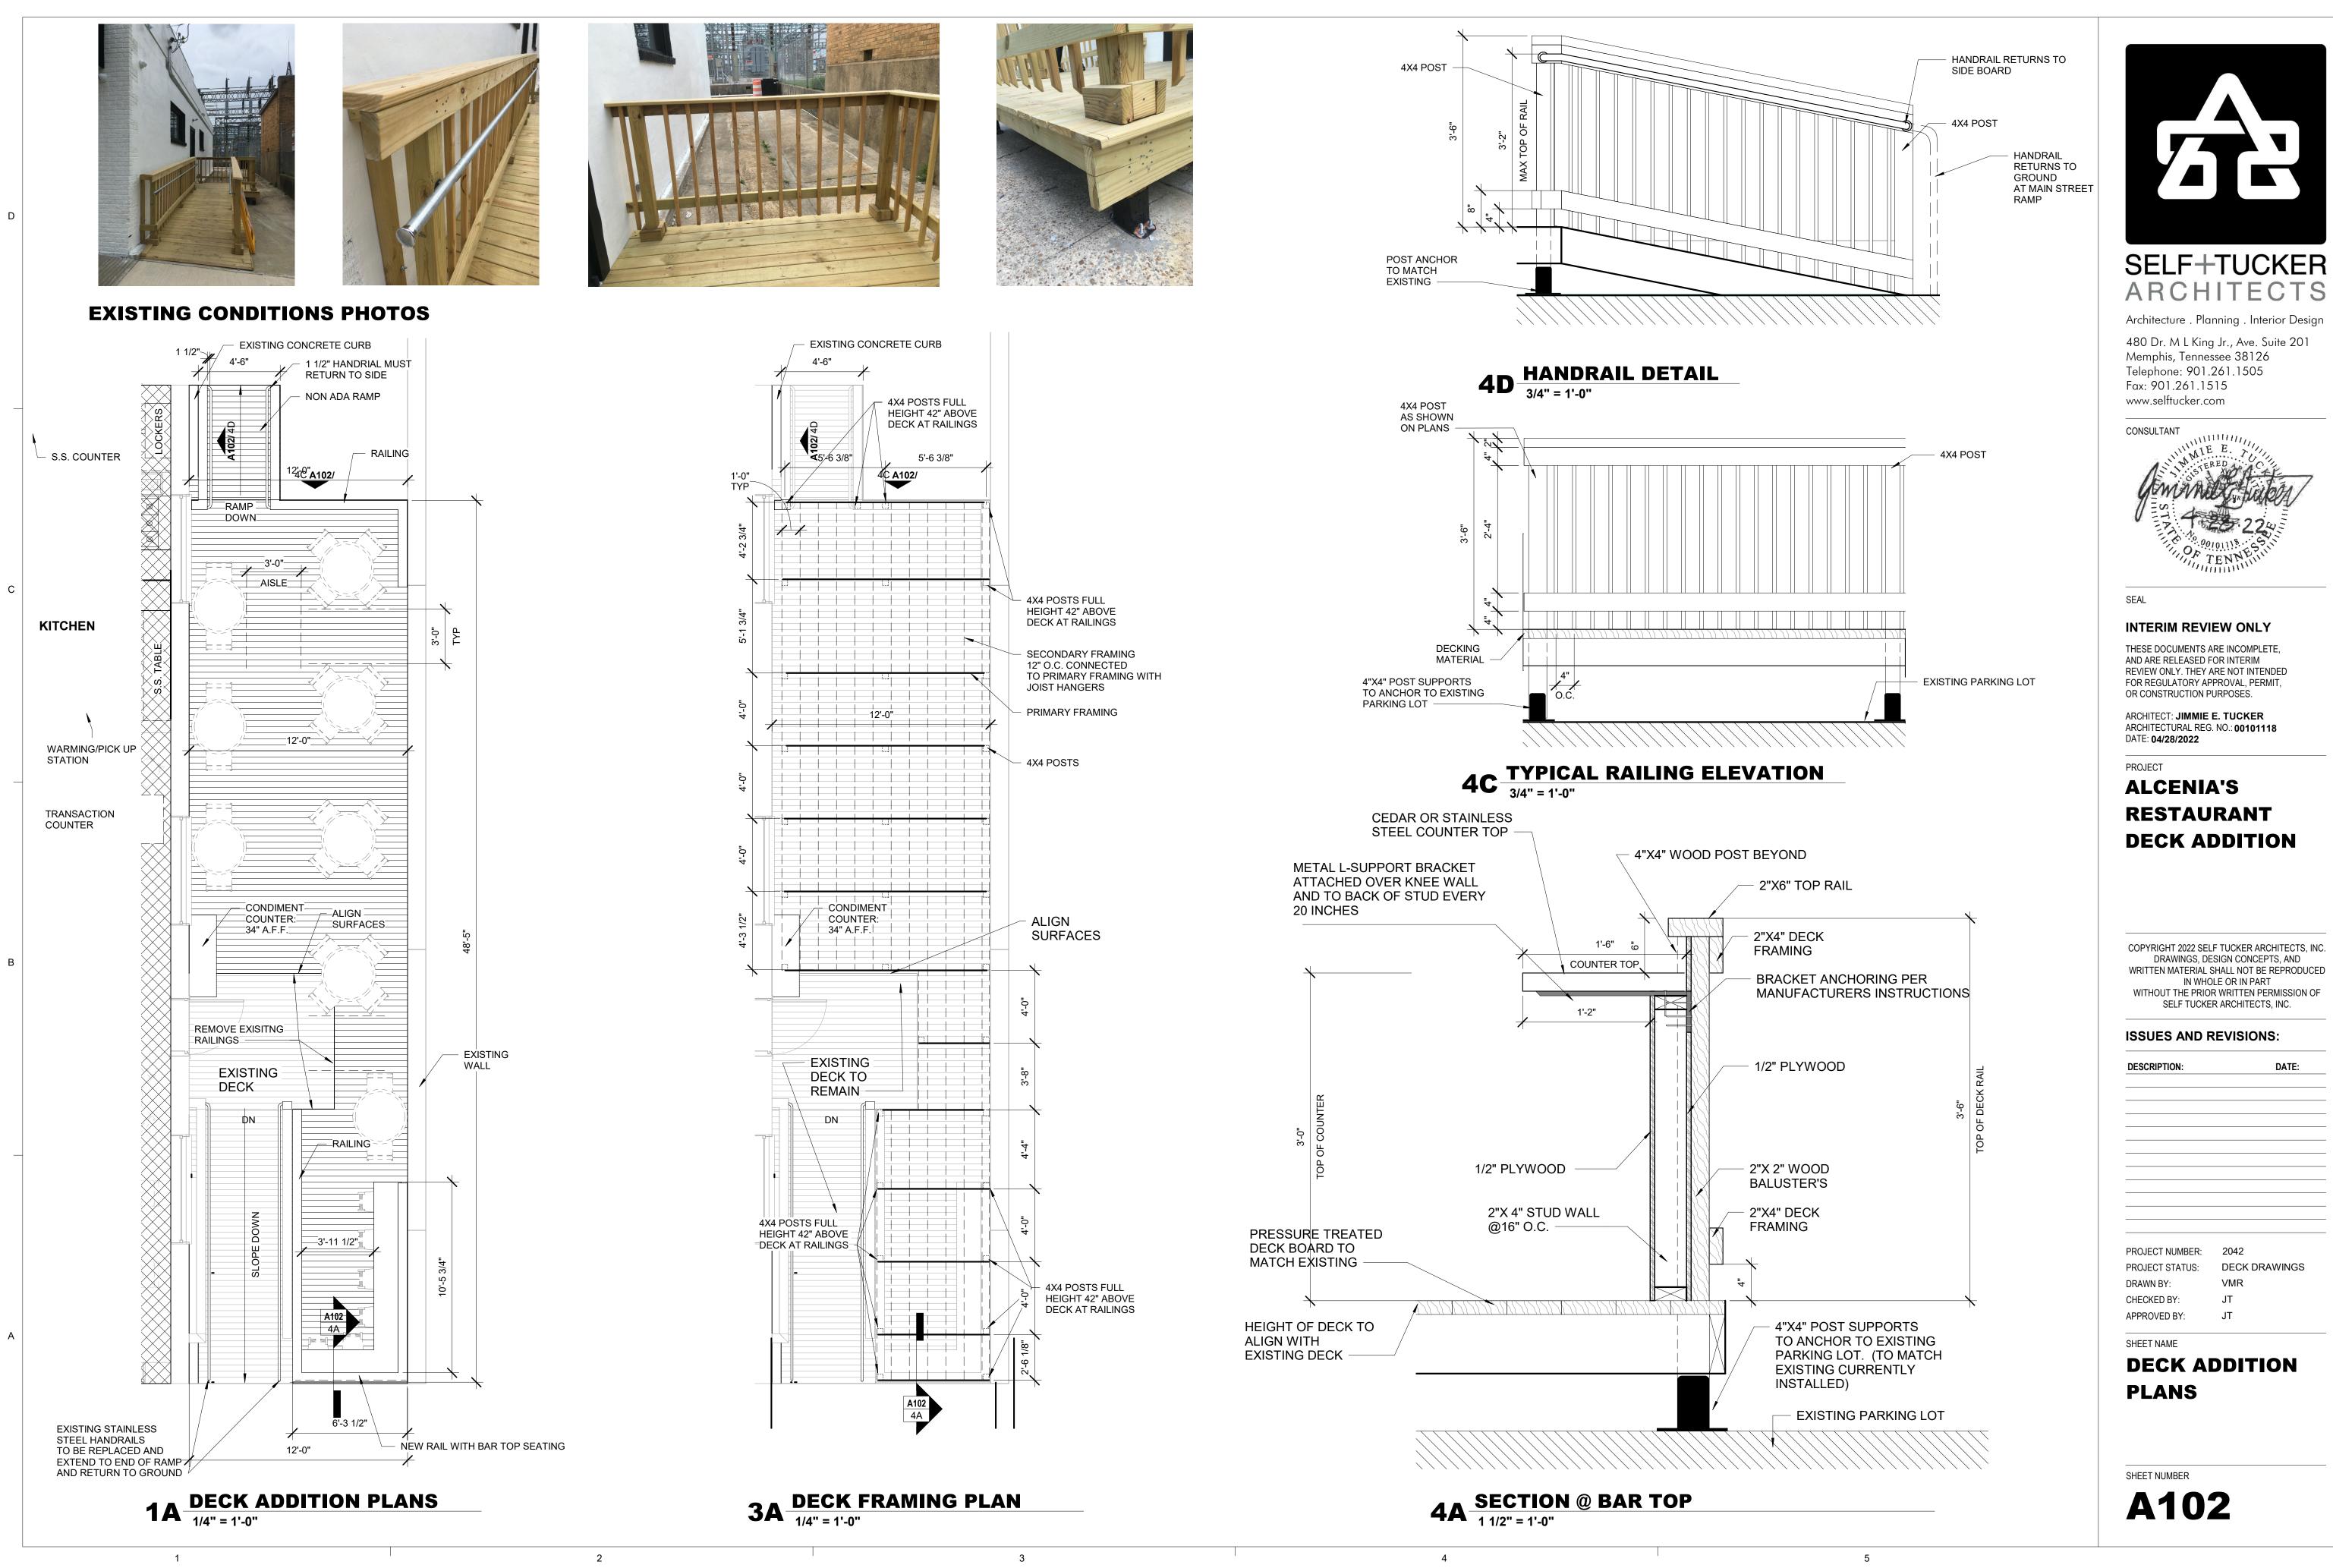

# **ALCENIA'S RESTAURANT DECK ADDITION** 317. N. Main St, Memphis, TN 38103

**DECK DRAWINGS** 04/28/2022 STA PROJECT #2042