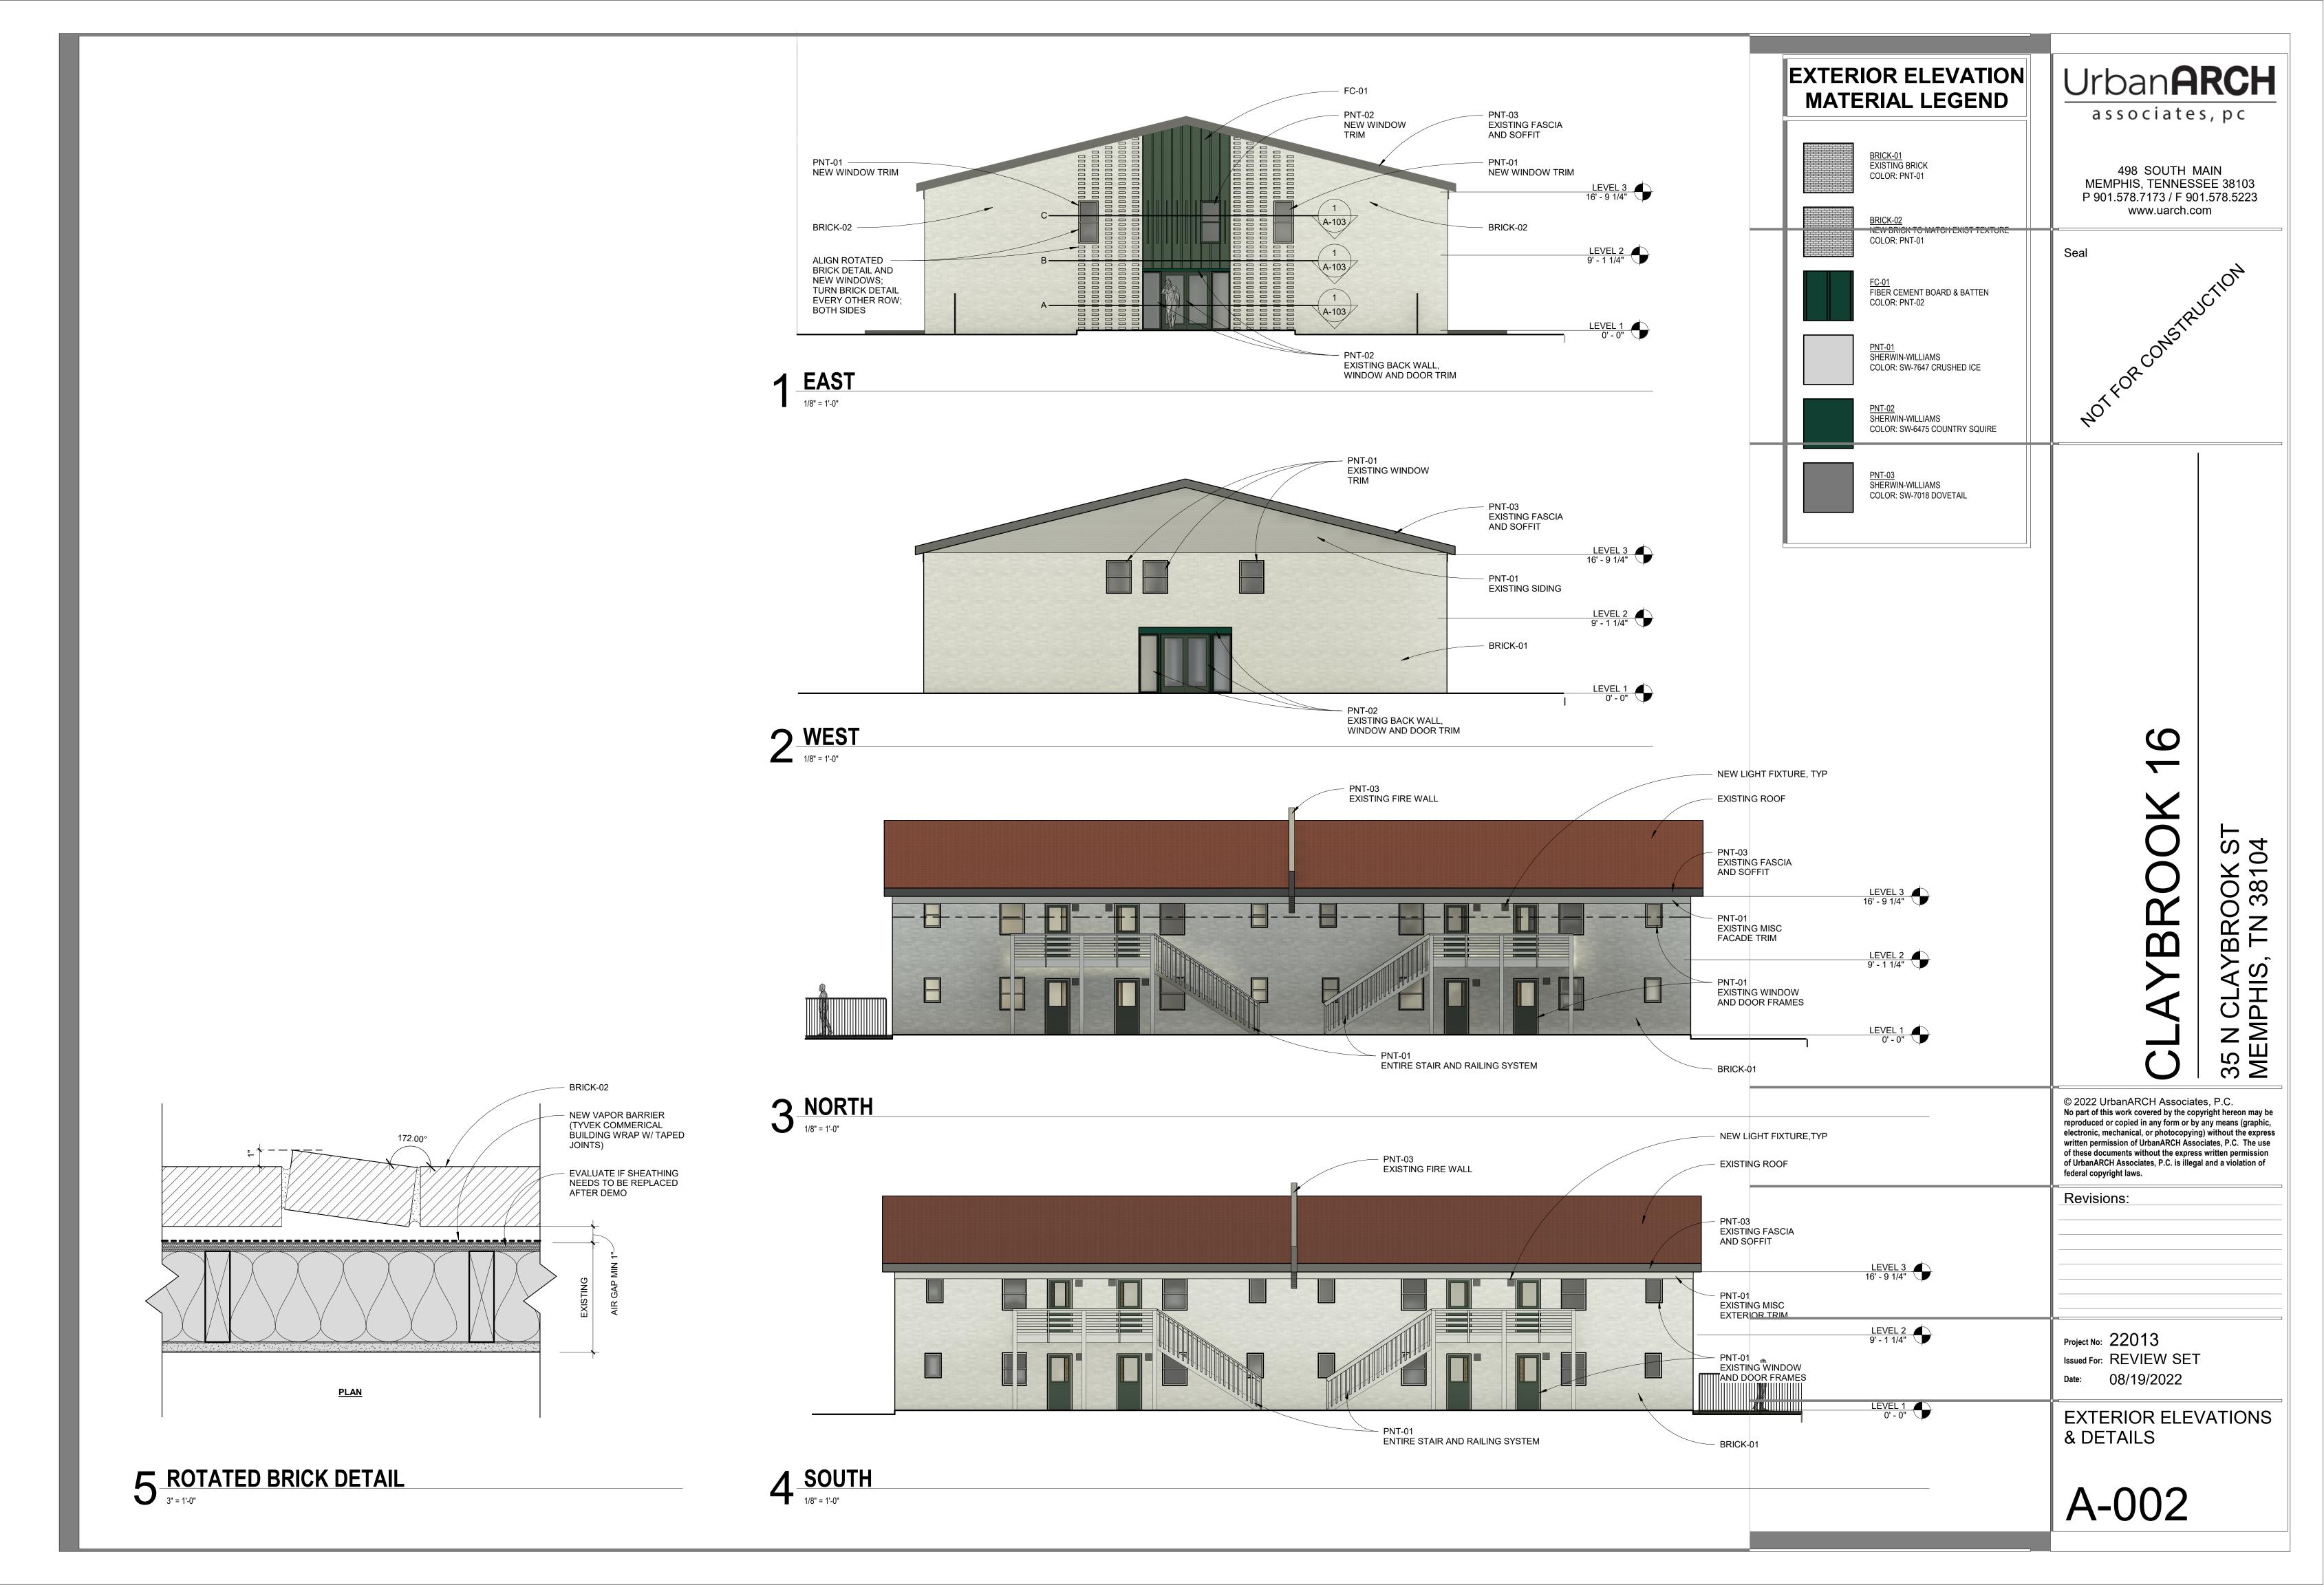

## Administered by: Design Review Board

| Property Address*:                                                                                                                                                                                                                                                                                                               | 35 N Claybrook St., Memphis, TN 38104                                                                                                                                                                                                                                                                                                   |  |  |  |  |  |
|----------------------------------------------------------------------------------------------------------------------------------------------------------------------------------------------------------------------------------------------------------------------------------------------------------------------------------|-----------------------------------------------------------------------------------------------------------------------------------------------------------------------------------------------------------------------------------------------------------------------------------------------------------------------------------------|--|--|--|--|--|
| Applicant Name & Mailing Address:  Daniel Szymanek - 1288 Dovecrest Rd., Memphis, TN 38134                                                                                                                                                                                                                                       |                                                                                                                                                                                                                                                                                                                                         |  |  |  |  |  |
| Applicant Phone Nu                                                                                                                                                                                                                                                                                                               | mber: 9015507544 Applicant Fax Number: NA                                                                                                                                                                                                                                                                                               |  |  |  |  |  |
| Property Owner's Na                                                                                                                                                                                                                                                                                                              | ame & Mailing Address: SMH Partners                                                                                                                                                                                                                                                                                                     |  |  |  |  |  |
| Property Owner's Phone Number: 9015507544                                                                                                                                                                                                                                                                                        |                                                                                                                                                                                                                                                                                                                                         |  |  |  |  |  |
| The proposed work consists of the following (check all that apply): Sign □ Renovation回 New Building □ Other Exterior Alteration回                                                                                                                                                                                                 |                                                                                                                                                                                                                                                                                                                                         |  |  |  |  |  |
| Project Description:  Exterior improvements include painted exterior, new entry doors, new added windows to front facade, demolition of existing stone stone and hip roof on the front facade, and front fence reconfiguration. A new brick facade and fiber cement entry focal point are added to upgrade the current building. |                                                                                                                                                                                                                                                                                                                                         |  |  |  |  |  |
| Status of Project:  The project and grant was approved at the most recent CCDC board meeting and, if approved by the Design Review Board, will be started right away.                                                                                                                                                            |                                                                                                                                                                                                                                                                                                                                         |  |  |  |  |  |
| weeks before a re<br>with any necessary                                                                                                                                                                                                                                                                                          | cation must be submitted to the Development Department no later than three egularly scheduled meeting of the Design Review Board. Please submit the application attachments to designreview@downtownmemphis.com. Questions can also be e-mailed to ntownmemphis.com, or you can reach Planning & Development staff at (901) 575 - 0540. |  |  |  |  |  |
| Owner/Applicant Sig                                                                                                                                                                                                                                                                                                              | gnature:                                                                                                                                                                                                                                                                                                                                |  |  |  |  |  |
| Date: 8/17/22                                                                                                                                                                                                                                                                                                                    |                                                                                                                                                                                                                                                                                                                                         |  |  |  |  |  |