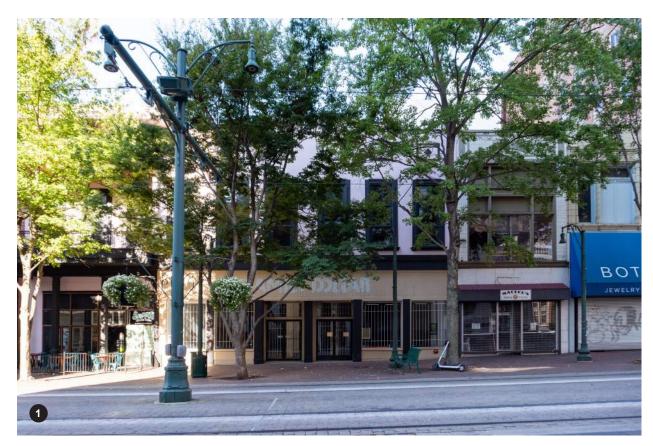

This redevelopment would improve upon the pedestrian experience and economic vitality of the Gayoso-Peabody Historic District by activating currently vacant storefront(s) with new commercial lease-ready spaces and adding new upper-level office space to the Main St. Mall. The site, including the basement, are provided with frontage along Main St., and with additional access to S. Center Ln. to the West. The upper level will become new office space with ample historic character.

The building at 47 S. Main St. was originally constructed, simultaneously with 51 S. Main St., as a four-story building, and over time has served as a home for numerous notable businesses: the Memphis Queensware Company, Zellner Shoes, and the Majestic Amusement Company's offices and Majestic Theatre No. 1. After 1926, the buildings were reduced to two-stories and began nearly 100 years as the home of a "five & dime," first as Silvers and then McCrory before becoming the modern equivalent as the Family Dollar.

### 3. Proposed project description

a) Location:

Project Address: 47 S. Main St., Memphis, TN 38103

Parcel ID: 002039 00009C

b) Intended Use:

The proposed 47 S. Main St. project will be a mixed-use development including approximately 6,750sf of basement and ground floor commercial space each, and new office space on the second floor. The developer is working with an experienced team of project managers, architects, contractors, and consultants to deliver a project that meets the demands of a growing downtown Memphis. The target rents will be market rate for both the office and retail.

f) Economic and Environmental impact:

The existing site is a vacant historic mid-block building on the Main St. Mall. The proposed development will bring 6,750sf of leasable basement commercial space, 6,750sf ground floor commercial space, and 6,750sf of office space on the upper level. By activating the currently vacant building, this project will save an existing historic building by adaptively reusing the structure and will contribute to the growth of activity along the Main St. Mall. The project development will spend approximately \$1,533,803 with local and MWBE certified contractors and professionals.