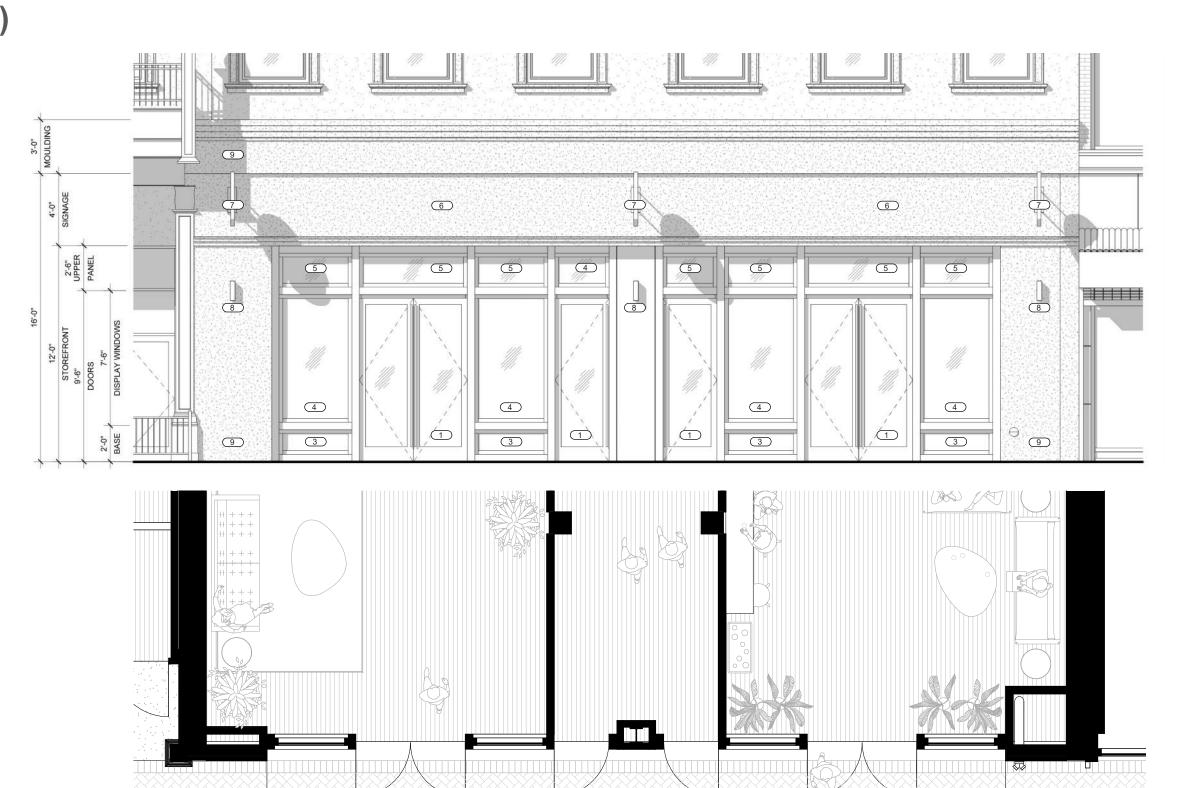

### 3. Proposed project description

a) Location:

Project Address: 47 S. Main St., Memphis, TN 38103

Parcel ID: 002039 00009C

b) Intended Use:

The proposed 47 S. Main St. project will be a mixed-use development including approximately 6,750sf of basement and ground floor commercial space each, and new office space on the second floor. The developer is working with an experienced team of project managers, architects, contractors, and consultants to deliver a project that meets the demands of a growing downtown Memphis. The target rents will be market rate for both the office and retail.

c) The square footage of the building/ land area to be renovated:

a. New commercial: Approx. 13,500 gsf

b. New office: Approx. 6,750 gsf

c. Total: Approx. 20,250 gsf

d) Attached are the conceptual plans and renderings.