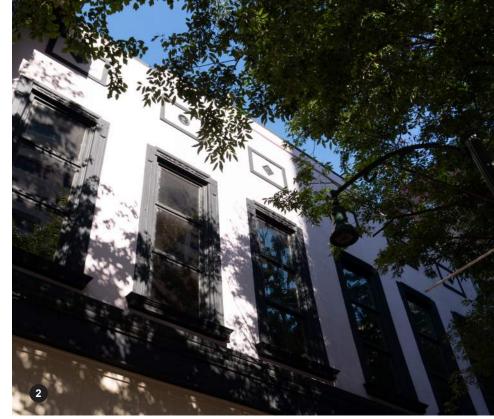

Nat's façade improvement project at 51 S. Main St., located next door to this project, highlights this focus on preservation by utilizing salvaged ornamental iron elements to recreate an historic façade. The railing of the balcony comes from the original roof-top deck of the William Len Hotel on Monroe Ave. Two cast-iron columns come from the building demolished on Front St. that once housed the first telephone in the city. The cornerstone column came from a building on Vance Ave. across the street from Foote Homes. Although from disparate buildings across the city, these elements came together into a cohesive façade of period-appropriate materials to open a once boarded-up building and restore it to a former glory and a modern mixed-use building.

The building at 47 S. Main St. was originally constructed, simultaneously with 51 S. Main St., as a four-story building, and over time has served as a home for numerous notable businesses: the Memphis Queensware Company, Zellner Shoes, and the Majestic Amusement Company's offices and Majestic Theatre No. 1. After 1926, the buildings were reduced to two-stories and began nearly 100 years as the home of a "five & dime," first as Silvers and then McCrory before becoming the modern equivalent as the Family Dollar.