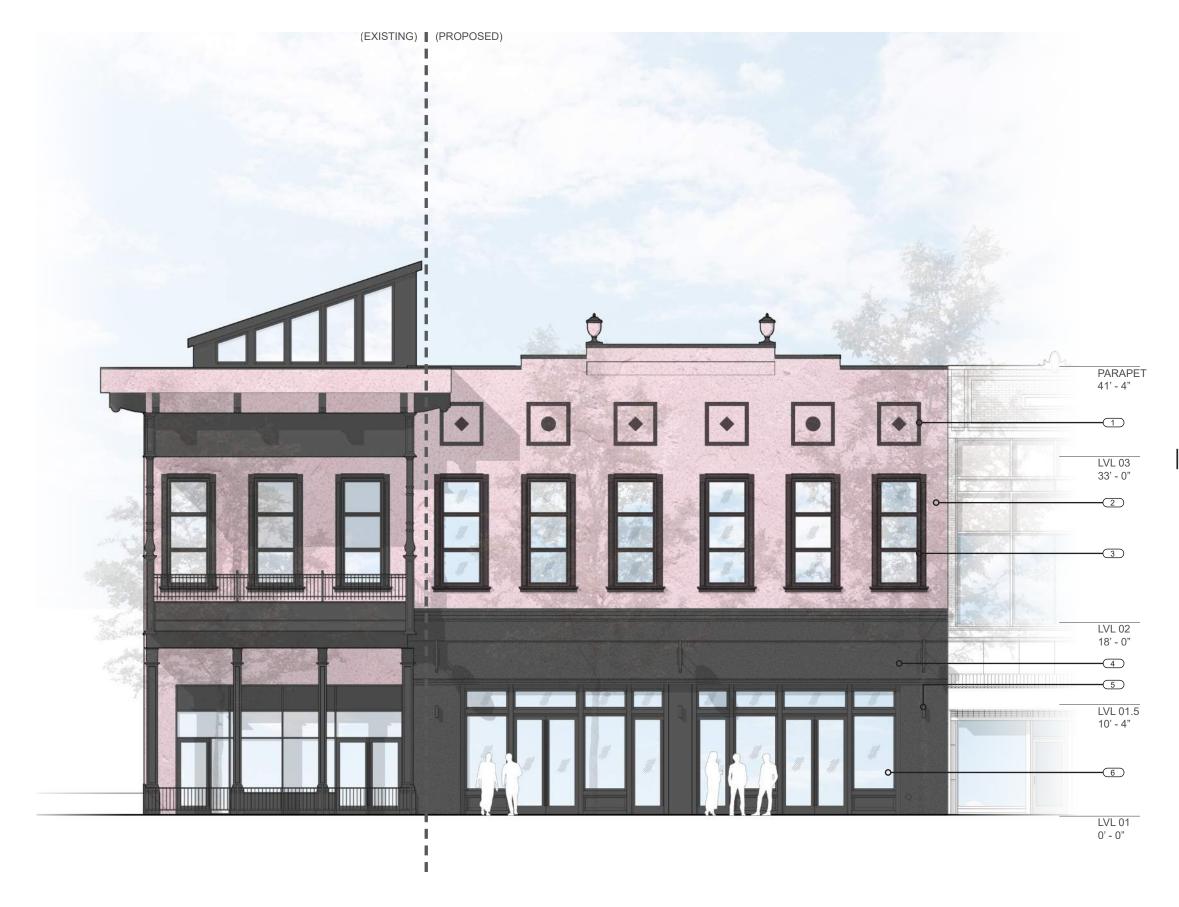

### 3. Proposed project description

a) Location:

Project Address: 47 S. Main St., Memphis, TN 38103

Parcel ID: 002039 00009C

b) Intended Use:

The proposed 47 S. Main St. project will be a mixed-use development including approximately 6,750sf of basement and ground floor commercial space each, and new office space on the second floor. The developer is working with an experienced team of project managers, architects, contractors, and consultants to deliver a project that meets the demands of a growing downtown Memphis. The target rents will be market rate for both the office and retail.

c) The square footage of the building/ land area to be renovated:

a. New commercial: Approx. 13,500 gsf

b. New office: Approx. 6,750 gsf

c. Total: Approx. 20,250 gsf

d) Attached are the conceptual plans and renderings.

f) Economic and Environmental impact:

The existing site is a vacant historic mid-block building on the Main St. Mall. The proposed development will bring 6,750sf of leasable basement commercial space, 6,750sf ground floor commercial space, and 6,750sf of office space on the upper level. By activating the currently vacant building, this project will save an existing historic building by adaptively reusing the structure and will contribute to the growth of activity along the Main St. Mall. The project development will spend approximately \$1,533,803 with local and MWBE certified contractors and professionals.