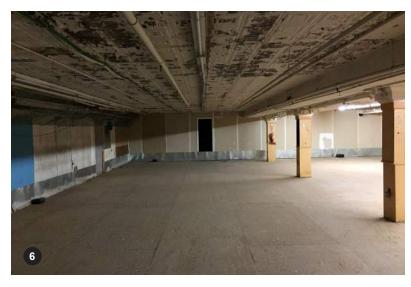

The building at 47 S. Main St. was originally constructed, simultaneously with 51 S. Main St., as a four-story building, and over time has served as a home for numerous notable businesses: the Memphis Queensware Company, Zellner Shoes, and the Majestic Amusement Company's offices and Majestic Theatre No. 1. After 1926, the buildings were reduced to two-stories and began nearly 100 years as the home of a "five & dime," first as Silvers and then McCrory before becoming the modern equivalent as the Family Dollar.

f) Economic and Environmental impact:

The existing site is a vacant historic mid-block building on the Main St. Mall. The proposed development will bring 6,750sf of leasable basement commercial space, 6,750sf ground floor commercial space, and 6,750sf of office space on the upper level. By activating the currently vacant building, this project will save an existing historic building by adaptively reusing the structure and will contribute to the growth of activity along the Main St. Mall. The project development will spend approximately \$1,533,803 with local and MWBE certified contractors and professionals.