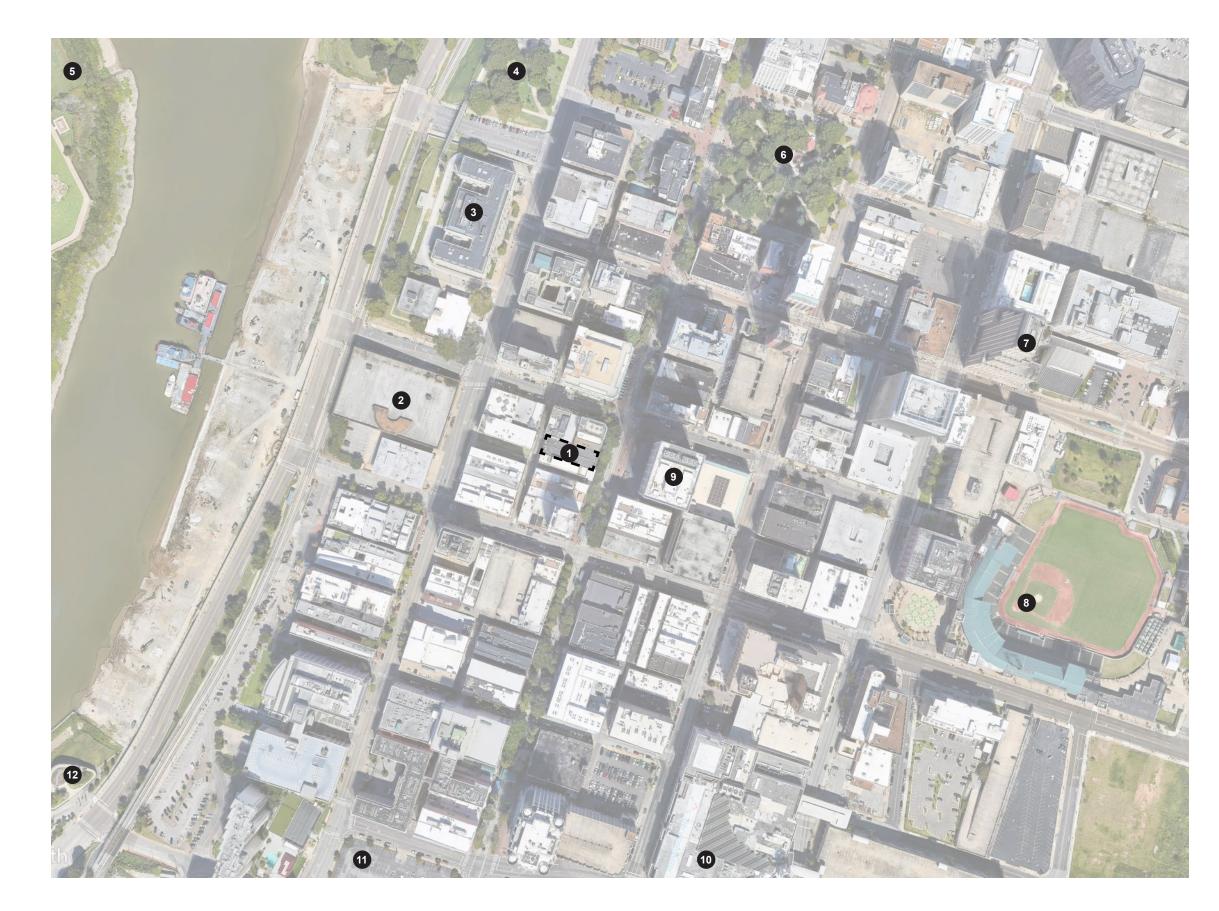

### 3. Proposed project description

a) Location:

Project Address: 47 S. Main St., Memphis, TN 38103

Parcel ID: 002039 00009C

b) Intended Use:

The proposed 47 S. Main St. project will be a mixed-use development including approximately 6,750sf of basement and ground floor commercial space each, and new office space on the second floor. The developer is working with an experienced team of project managers, architects, contractors, and consultants to deliver a project that meets the demands of a growing downtown Memphis. The target rents will be market rate for both the office and retail.

Please See Attached Exhibits.

e) Parking & Mobility Strategy:

The project is located along the Main St. pedestrian mall and within the Historic Gayoso-Peabody District; parking is not required for the site per zoning, and the site is within a short walk from numerous existing parking garages. The Main St. Trolley line, as well as several bus routes provide access to the site within a block.