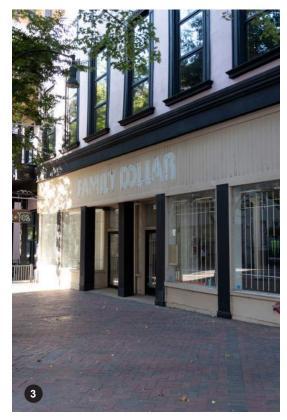

The building at 47 S. Main St. was originally constructed, simultaneously with 51 S. Main St., as a four-story building, and over time has served as a home for numerous notable businesses: the Memphis Queensware Company, Zellner Shoes, and the Majestic Amusement Company's offices and Majestic Theatre No. 1. After 1926, the buildings were reduced to two-stories and began nearly 100 years as the home of a "five & dime," first as Silvers and then McCrory before becoming the modern equivalent as the Family Dollar.

f) Economic and Environmental impact:

The existing site is a vacant historic mid-block building on the Main St. Mall. The proposed development will bring 6,750sf of leasable basement commercial space, 6,750sf ground floor commercial space, and 6,750sf of office space on the upper level. By activating the currently vacant building, this project will save an existing historic building by adaptively reusing the structure and will contribute to the growth of activity along the Main St. Mall. The project development will spend approximately \$1,533,803 with local and MWBE certified contractors and professionals.