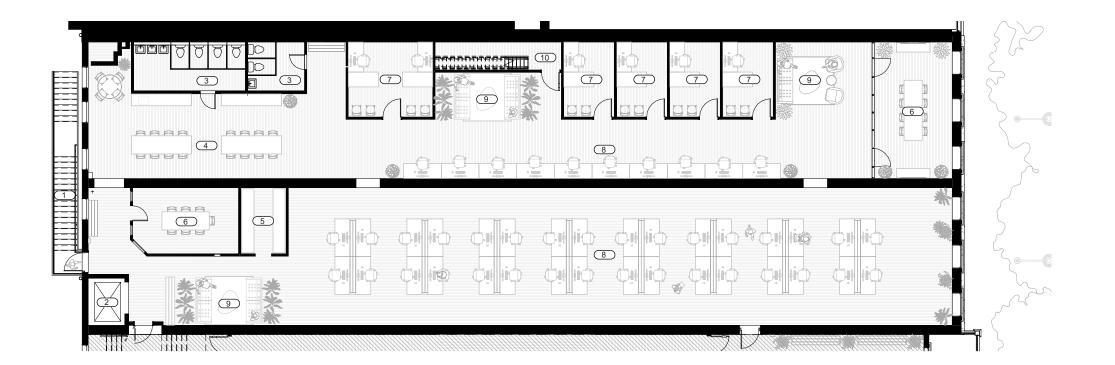

### 3. Proposed project description

a) Location:

Project Address: 47 S. Main St., Memphis, TN 38103

Parcel ID: 002039 00009C

b) Intended Use:

The proposed 47 S. Main St. project will be a mixed-use development including approximately 6,750sf of basement and ground floor commercial space each, and new office space on the second floor. The developer is working with an experienced team of project managers, architects, contractors, and consultants to deliver a project that meets the demands of a growing downtown Memphis. The target rents will be market rate for both the office and retail.

c) The square footage of the building/ land area to be renovated:

a. New commercial: Approx. 13,500 gsf

b. New office: Approx. 6,750 gsf

c. Total: Approx. 20,250 gsf

d) Attached are the conceptual plans and renderings.