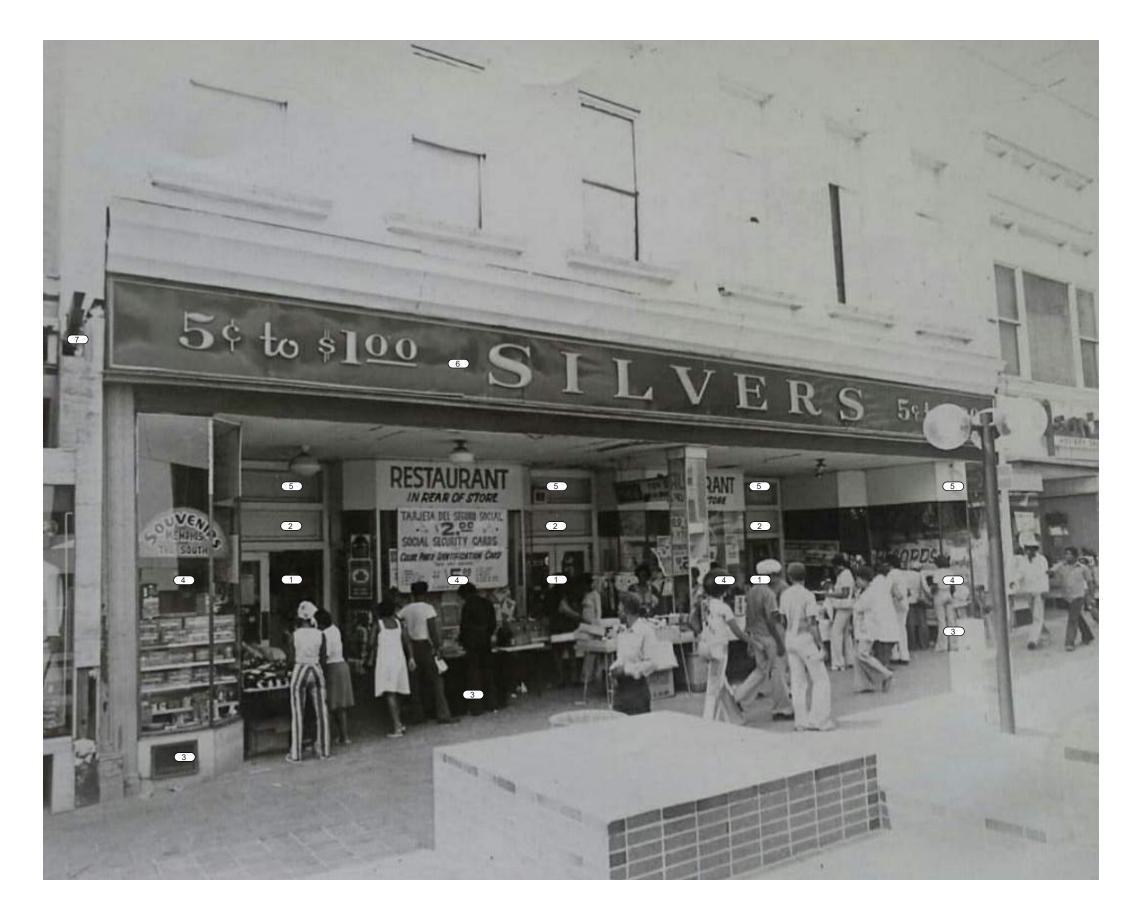

The building at 47 S. Main St. was originally constructed, simultaneously with 51 S. Main St., as a four-story building, and over time has served as a home for numerous notable businesses: the Memphis Queensware Company, Zellner Shoes, and the Majestic Amusement Company's offices and Majestic Theatre No. 1. After 1926, the buildings were reduced to two-stories and began nearly 100 years as the home of a "five & dime," first as Silvers and then McCrory before becoming the modern equivalent as the Family Dollar.

f) Economic and Environmental impact:

The existing site is a vacant historic mid-block building on the Main St. Mall. The proposed development will bring 6,750sf of leasable basement commercial space, 6,750sf ground floor commercial space, and 6,750sf of office space on the upper level. By activating the currently vacant building, this project will save an existing historic building by adaptively reusing the structure and will contribute to the growth of activity along the Main St. Mall. The project development will spend approximately \$1,533,803 with local and MWBE certified contractors and professionals.