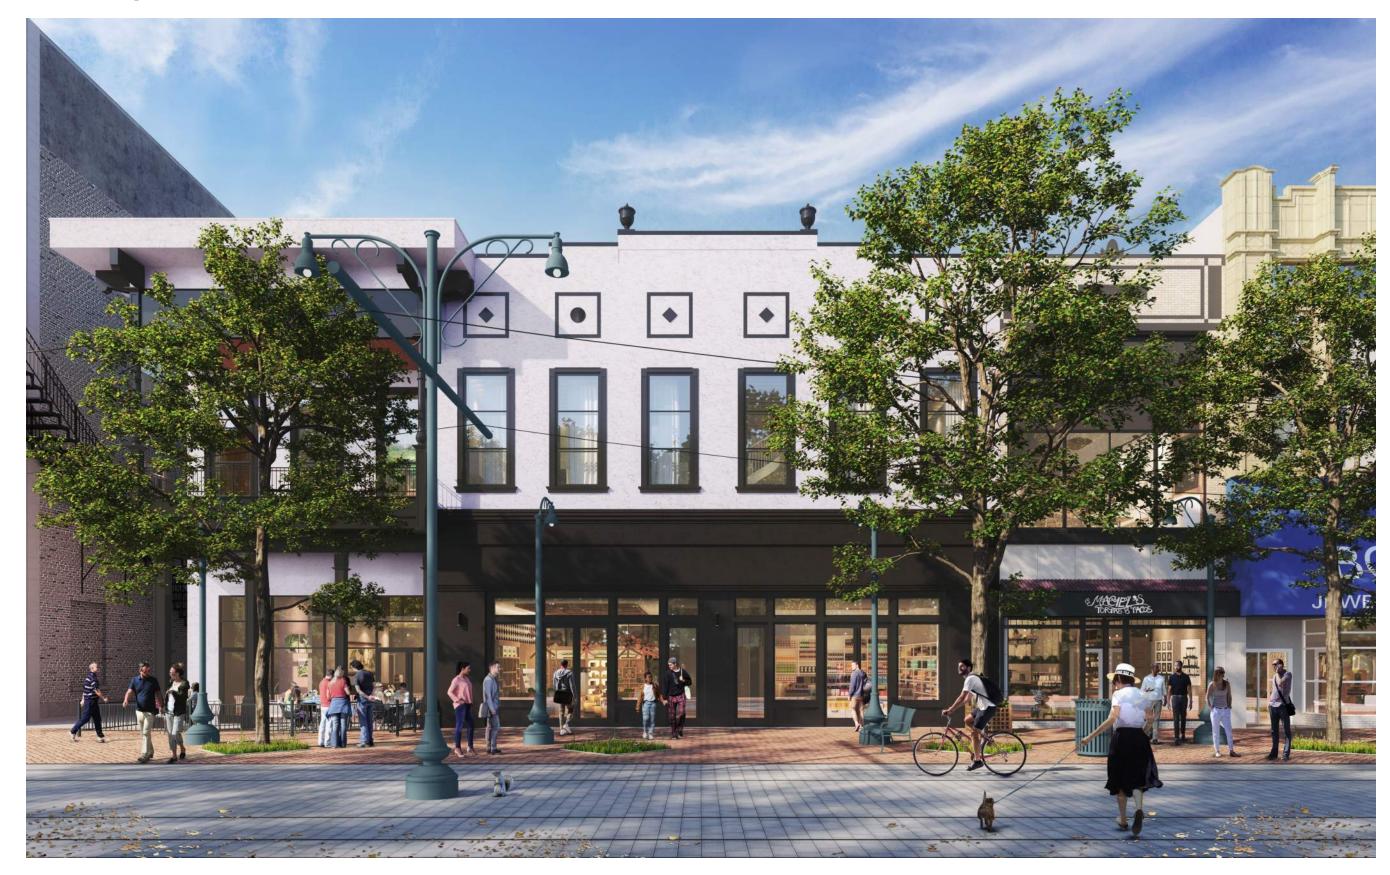

c) The square footage of the building/ land area to be renovated:

a. New commercial: Approx. 13,500 gsf

b. New office: Approx. 6,750 gsf

c. Total: Approx. 20,250 gsf

d) Attached are the conceptual plans and renderings.

Please See Attached Exhibits.

e) Parking & Mobility Strategy:

The project is located along the Main St. pedestrian mall and within the Historic Gayoso-Peabody District; parking is not required for the site per zoning, and the site is within a short walk from numerous existing parking garages. The Main St. Trolley line, as well as several bus routes provide access to the site within a block.

f) Economic and Environmental impact:

The existing site is a vacant historic mid-block building on the Main St. Mall. The proposed development will bring 6,750sf of leasable basement commercial space, 6,750sf ground floor commercial space, and 6,750sf of office space on the upper level. By activating the currently vacant building, this project will save an existing historic building by adaptively reusing the structure and will contribute to the growth of activity along the Main St. Mall. The project development will spend approximately \$1,533,803 with local and MWBE certified contractors and professionals.