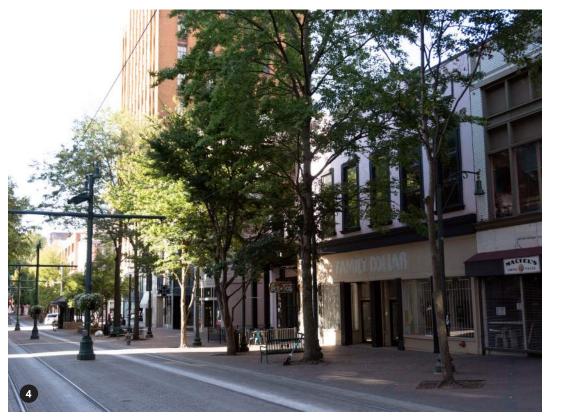

This redevelopment would improve upon the pedestrian experience and economic vitality of the Gayoso-Peabody Historic District by activating currently vacant storefront(s) with new commercial lease-ready spaces and adding new upper-level office space to the Main St. Mall. The site, including the basement, are provided with frontage along Main St., and with additional access to S. Center Ln. to the West. The upper level will become new office space with ample historic character.

f) Economic and Environmental impact:

The existing site is a vacant historic mid-block building on the Main St. Mall. The proposed development will bring 6,750sf of leasable basement commercial space, 6,750sf ground floor commercial space, and 6,750sf of office space on the upper level. By activating the currently vacant building, this project will save an existing historic building by adaptively reusing the structure and will contribute to the growth of activity along the Main St. Mall. The project development will spend approximately \$1,533,803 with local and MWBE certified contractors and professionals.