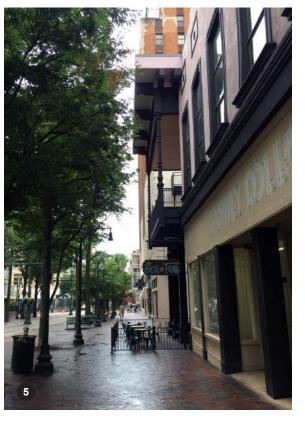

This redevelopment would improve upon the pedestrian experience and economic vitality of the Gayoso-Peabody Historic District by activating currently vacant storefront(s) with new commercial lease-ready spaces and adding new upper-level office space to the Main St. Mall. The site, including the basement, are provided with frontage along Main St., and with additional access to S. Center Ln. to the West. The upper level will become new office space with ample historic character.

Please See Attached Exhibits.

e) Parking & Mobility Strategy:

The project is located along the Main St. pedestrian mall and within the Historic Gayoso-Peabody District; parking is not required for the site per zoning, and the site is within a short walk from numerous existing parking garages. The Main St. Trolley line, as well as several bus routes provide access to the site within a block.