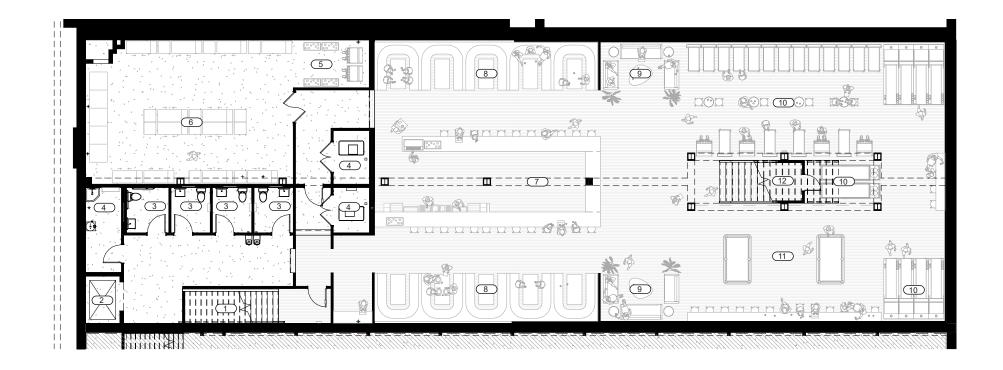

### 3. Proposed project description

a) Location:

Project Address: 47 S. Main St., Memphis, TN 38103

Parcel ID: 002039 00009C

b) Intended Use:

The proposed 47 S. Main St. project will be a mixed-use development including approximately 6,750sf of basement and ground floor commercial space each, and new office space on the second floor. The developer is working with an experienced team of project managers, architects, contractors, and consultants to deliver a project that meets the demands of a growing downtown Memphis. The target rents will be market rate for both the office and retail.

c) The square footage of the building/ land area to be renovated:

a. New commercial: Approx. 13,500 gsf

b. New office: Approx. 6,750 gsf

c. Total: Approx. 20,250 gsf

d) Attached are the conceptual plans and renderings.

f) Economic and Environmental impact:

The existing site is a vacant historic mid-block building on the Main St. Mall. The proposed development will bring 6,750sf of leasable basement commercial space, 6,750sf ground floor commercial space, and 6,750sf of office space on the upper level. By activating the currently vacant building, this project will save an existing historic building by adaptively reusing the structure and will contribute to the growth of activity along the Main St. Mall. The project development will spend approximately \$1,533,803 with local and MWBE certified contractors and professionals.