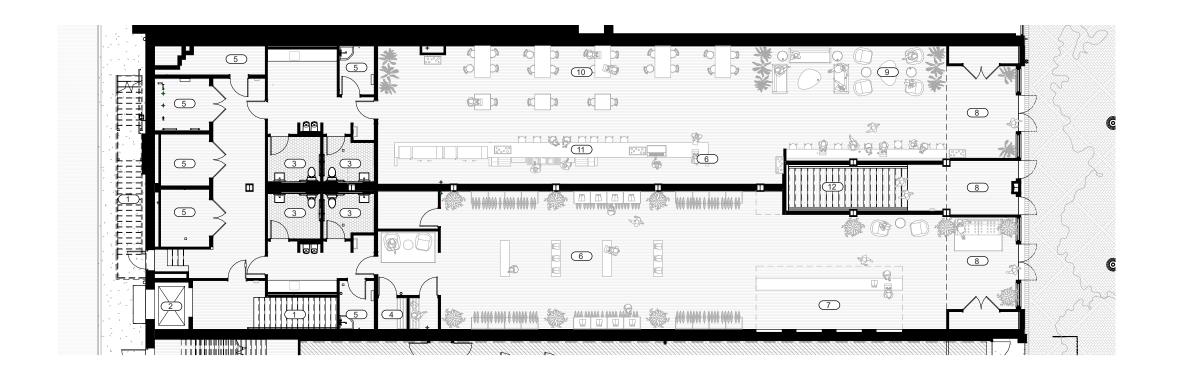

### 3. Proposed project description

a) Location:

Project Address: 47 S. Main St., Memphis, TN 38103

Parcel ID: 002039 00009C

b) Intended Use:

The proposed 47 S. Main St. project will be a mixed-use development including approximately 6,750sf of basement and ground floor commercial space each, and new office space on the second floor. The developer is working with an experienced team of project managers, architects, contractors, and consultants to deliver a project that meets the demands of a growing downtown Memphis. The target rents will be market rate for both the office and retail.

c) The square footage of the building/ land area to be renovated:

a. New commercial: Approx. 13,500 gsf

b. New office: Approx. 6,750 gsf

c. Total: Approx. 20,250 gsf

d) Attached are the conceptual plans and renderings.

f) Economic and Environmental impact:

The existing site is a vacant historic mid-block building on the Main St. Mall. The proposed development will bring 6,750sf of leasable basement commercial space, 6,750sf ground floor commercial space, and 6,750sf of office space on the upper level. By activating the currently vacant building, this project will save an existing historic building by adaptively reusing the structure and will contribute to the growth of activity along the Main St. Mall. The project development will spend approximately \$1,533,803 with local and MWBE certified contractors and professionals.