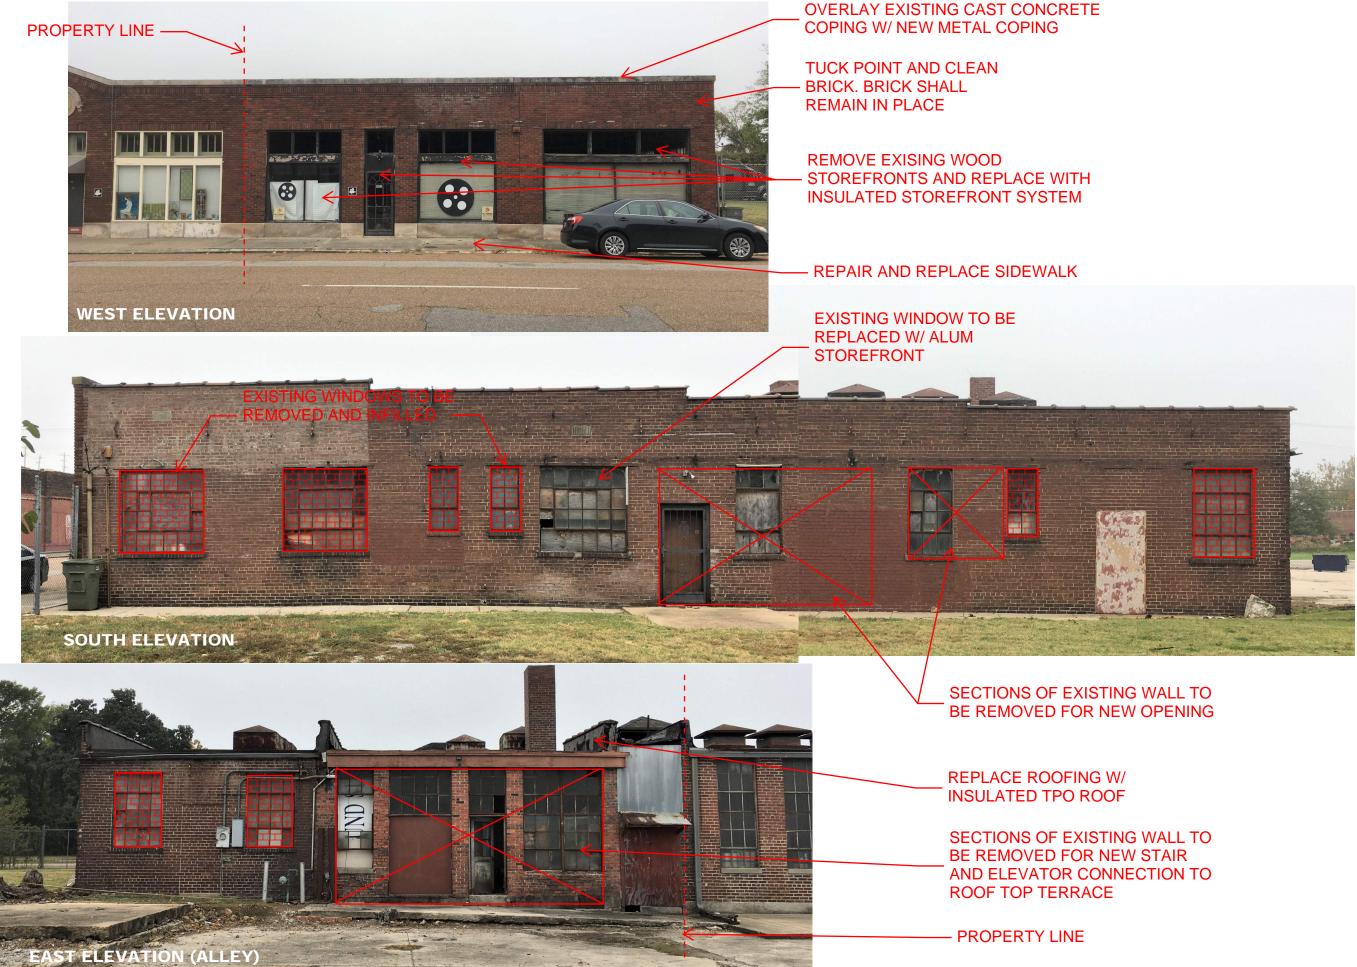

## **DESIGN REVIEW BOARD APPLICATION**

Administered by: Design Review Board

| Property Address*: 502 S SECOND ST   MEMPHIS, TN 38103                                                                                                                                                                                                                                                                                                                                                                                                                                                                      |
|-----------------------------------------------------------------------------------------------------------------------------------------------------------------------------------------------------------------------------------------------------------------------------------------------------------------------------------------------------------------------------------------------------------------------------------------------------------------------------------------------------------------------------|
| pplicant Name & Mailing Address: L. NICHOLE HALL   PO BOX 41095 MEMPHIS, TN 38174                                                                                                                                                                                                                                                                                                                                                                                                                                           |
| Applicant Phone Number: 901 871 8679 Applicant Fax Number: N/A                                                                                                                                                                                                                                                                                                                                                                                                                                                              |
| Property Owner's Name & Mailing Address: L. NICHOLE HALL   PO BOX 41095 MEMPHIS, TN 38174                                                                                                                                                                                                                                                                                                                                                                                                                                   |
| Property Owner's Phone Number: 901 871 8679                                                                                                                                                                                                                                                                                                                                                                                                                                                                                 |
| The proposed work consists of the following (check all that apply):<br>Sign □ Renovation ☑<br>New Building □ Other Exterior Alteration □                                                                                                                                                                                                                                                                                                                                                                                    |
| Project Description:                                                                                                                                                                                                                                                                                                                                                                                                                                                                                                        |
| The 502 S Second St Project encompasses exterior renovations to the 1930's Masonry Warehouse of approximately 4600 Sq. Ft.<br>Renovations shall be prioritized to the West, South & East Elevations, respectively. Improvements shall involve the Tuckpointing of the existing<br>Masonry Facade, cladding with architectural panels, replacement of Windows & Doors, installation of above-door canopies at the West & South Facades<br>installation of Light Fixtures and the resurfacing of sidewalks and alley landing. |
| Status of Project:                                                                                                                                                                                                                                                                                                                                                                                                                                                                                                          |
| Start of Construction is pending approval of Architectural Design Plans.<br>Petition for Signage Approval shall be submitted under separate cover upon finalization of Logo Design.                                                                                                                                                                                                                                                                                                                                         |
| A complete application must be submitted to the Development Department no later than two weeks before a regularly scheduled meeting of the Design Review Board. Please contact Abe Lueders at 901)575-0565 or alueders@downtownmemphis.com with any questions and to submit an application.                                                                                                                                                                                                                                 |
| Dwner/Applicant Signature:                                                                                                                                                                                                                                                                                                                                                                                                                                                                                                  |
| Date: 08/18/2021                                                                                                                                                                                                                                                                                                                                                                                                                                                                                                            |