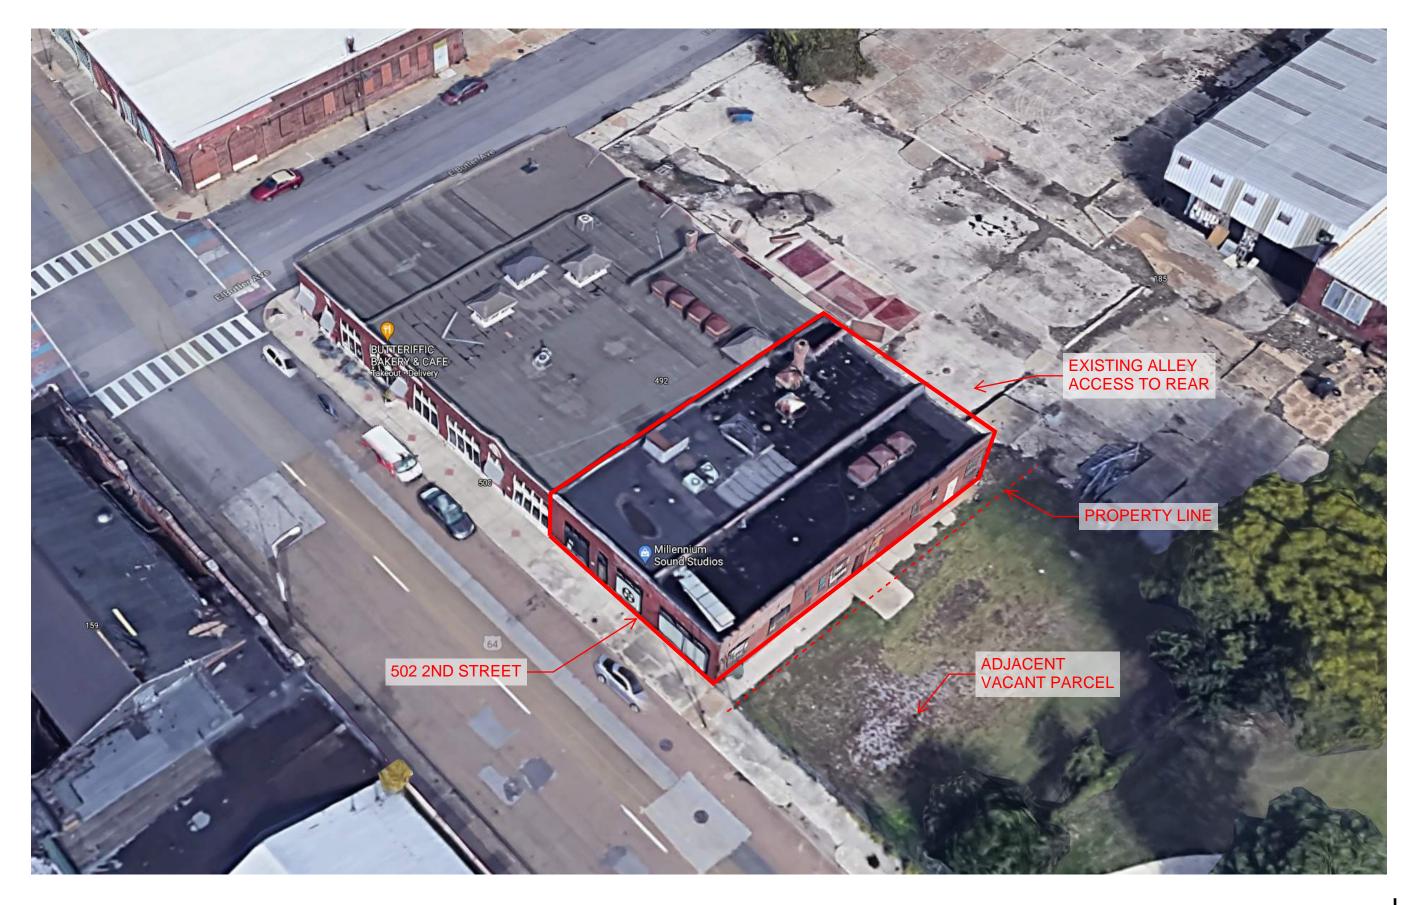

|
| Date: 08/18/2021                                                                                                                                                                                                                                                                                                                                                                                                                                                                                                            |

\*Applications for properties that are located within a Landmarks Historic District may require additional approval from the Landmarks Commission. Please contact the Shelby County Division of Planning & Development at (901) 576-6601 for more information.





EXISTING SITE AERIAL SELF+TUCKER ARCHITECTS

















## 42" Aluminum Slat Railing w/ Wood Rail Cap



# Weathered Black Dark Stainless Cladding with exposed fasteners (see Detail)



Steel Panel Garden Screen Wall



ELEVATIONS

























Mobile Outdoor Floor Lamp: Landscape Forms | Motive Floor Lamp

## RENDERINGS



**INSTALLATION DETAILS - OUTSIDE CORNER INSTALLATION DETAILS - JOINT** 

MATERIAL DETAIL















WALL PANEL DETAILS