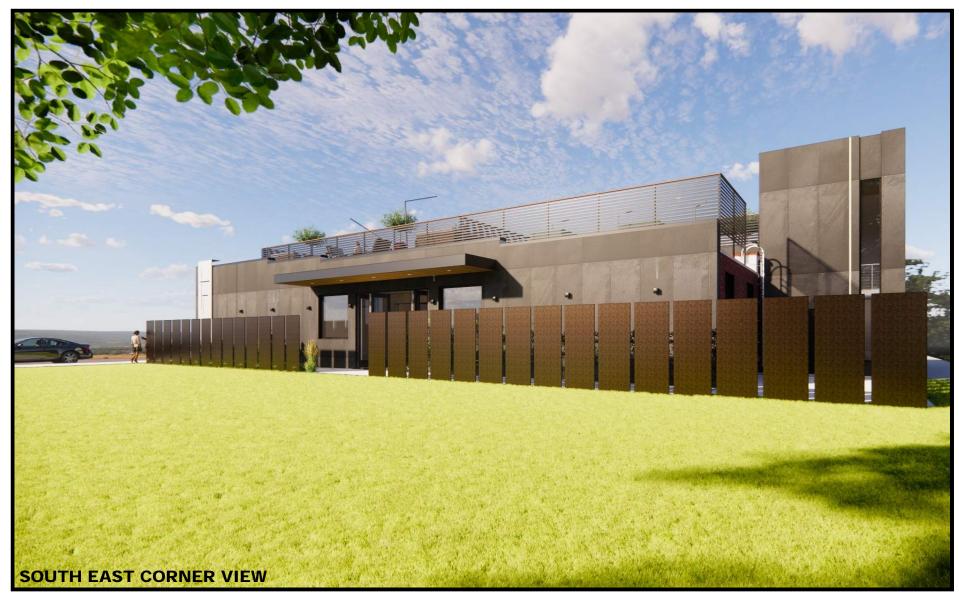

# Weathered Black Dark Stainless Cladding with exposed fasteners (see Detail)

Steel Panel Garden Screen Wall

ELEVATIONS

Mobile Outdoor Floor Lamp: Landscape Forms | Motive Floor Lamp