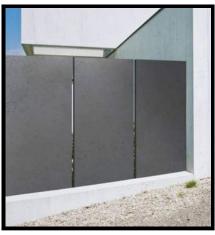

# Weathered Black Dark Stainless Cladding with exposed fasteners (see Detail)

Steel Panel Garden Screen Wall

ELEVATIONS

Mobile Outdoor Floor Lamp: Landscape Forms | Motive Floor Lamp