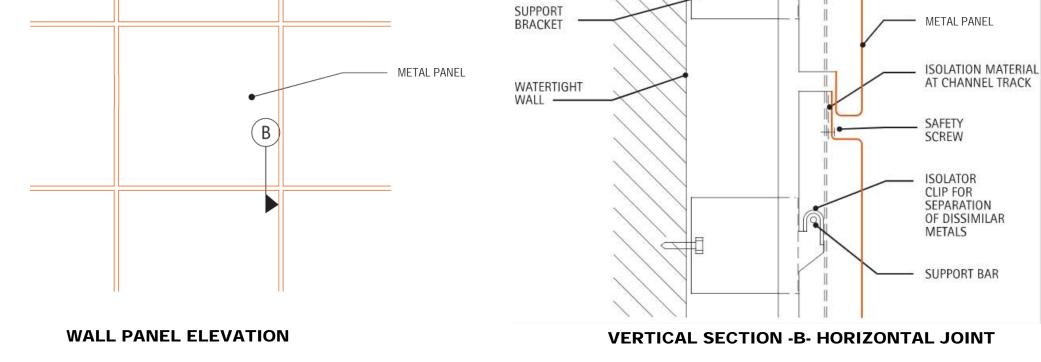

# Weathered Black Dark Stainless Cladding with exposed fasteners (see Detail)

Steel Panel Garden Screen Wall

ELEVATIONS

Mobile Outdoor Floor Lamp: Landscape Forms | Motive Floor Lamp

## RENDERINGS

**INSTALLATION DETAILS - OUTSIDE CORNER INSTALLATION DETAILS - JOINT** 

MATERIAL DETAIL

WALL PANEL DETAILS