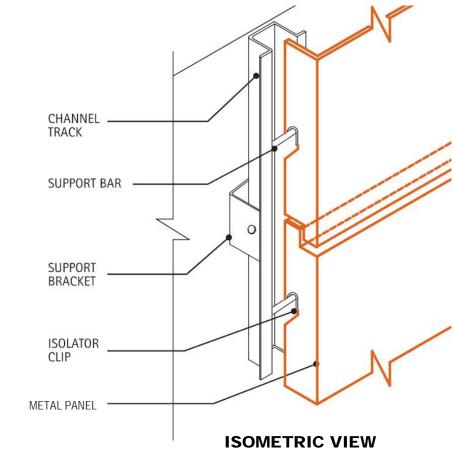

# Weathered Black Dark Stainless Cladding with exposed fasteners (see Detail)

Steel Panel Garden Screen Wall

ELEVATIONS

Mobile Outdoor Floor Lamp: Landscape Forms | Motive Floor Lamp

## RENDERINGS

**INSTALLATION DETAILS - OUTSIDE CORNER INSTALLATION DETAILS - JOINT** 

MATERIAL DETAIL

WALL PANEL DETAILS