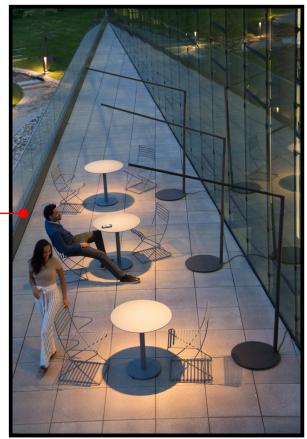

# Weathered Black Dark Stainless Cladding with exposed fasteners (see Detail)

Steel Panel Garden Screen Wall

ELEVATIONS

Mobile Outdoor Floor Lamp: Landscape Forms | Motive Floor Lamp