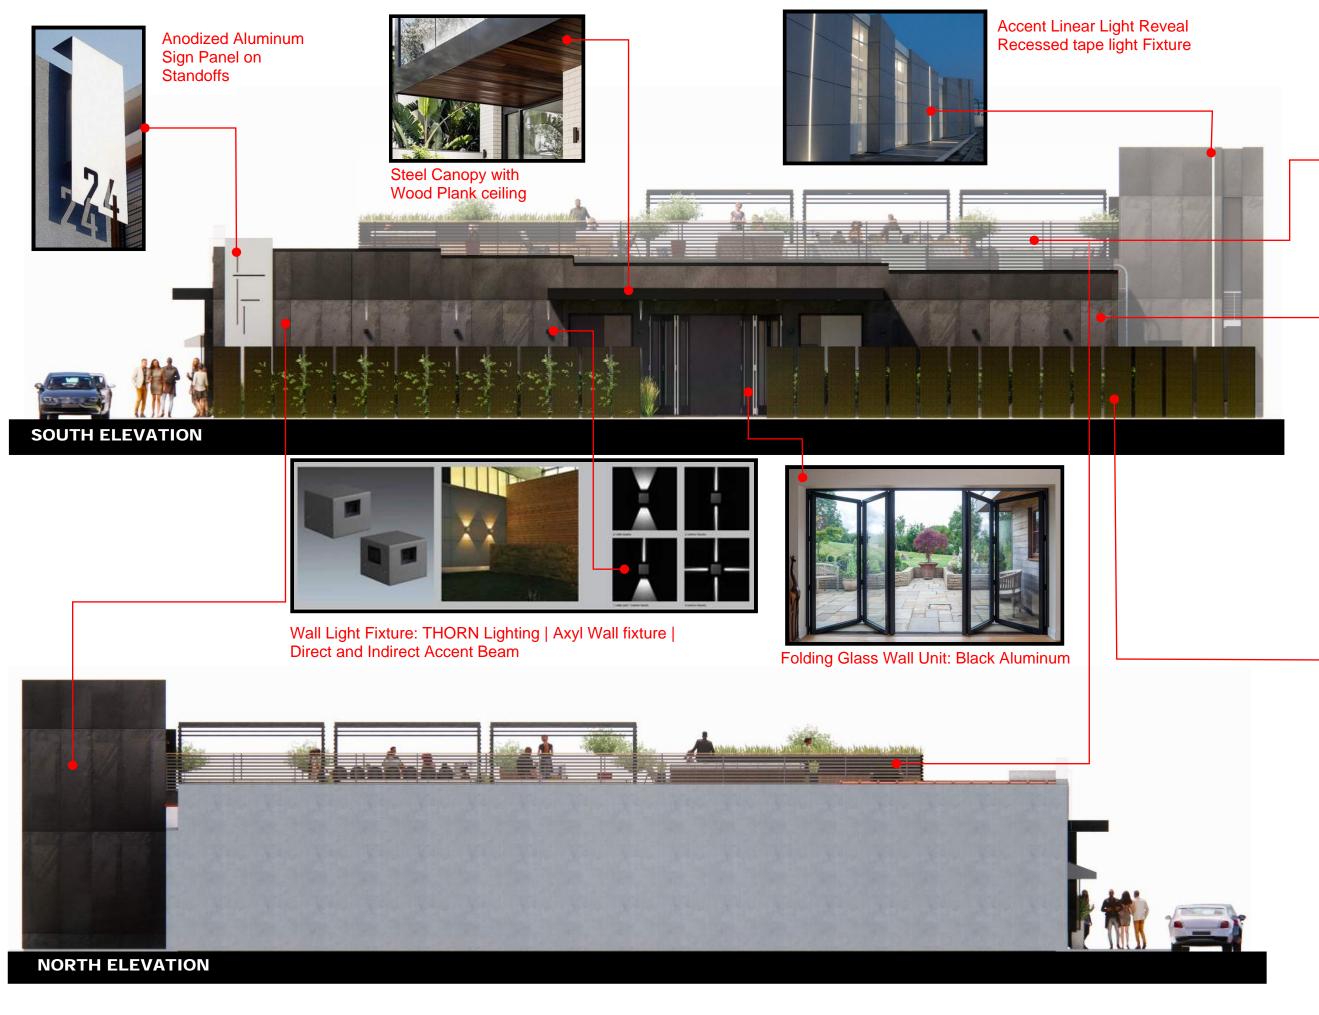

# Weathered Black Dark Stainless Cladding with exposed fasteners (see Detail)

Steel Panel Garden Screen Wall

ELEVATIONS

Mobile Outdoor Floor Lamp: Landscape Forms | Motive Floor Lamp