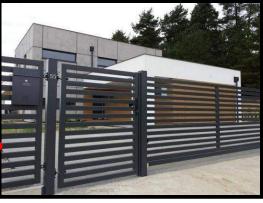

|

\*Applications for properties that are located within a Landmarks Historic District may require additional approval from the Landmarks Commission. Please contact the Shelby County Division of Planning & Development at (901) 576-6601 for more information.





EXISTING SITE AERIAL SELF+TUCKER ARCHITECTS

















## 42" Aluminum Slat Railing w/ Wood Rail Cap



# Weathered Black Dark Stainless Cladding with exposed fasteners (see Detail)



Steel Panel Garden Screen Wall



ELEVATIONS

























Mobile Outdoor Floor Lamp: Landscape Forms | Motive Floor Lamp

## RENDERINGS



**INSTALLATION DETAILS - OUTSIDE CORNER INSTALLATION DETAILS - JOINT** 

MATERIAL DETAIL















WALL PANEL DETAILS