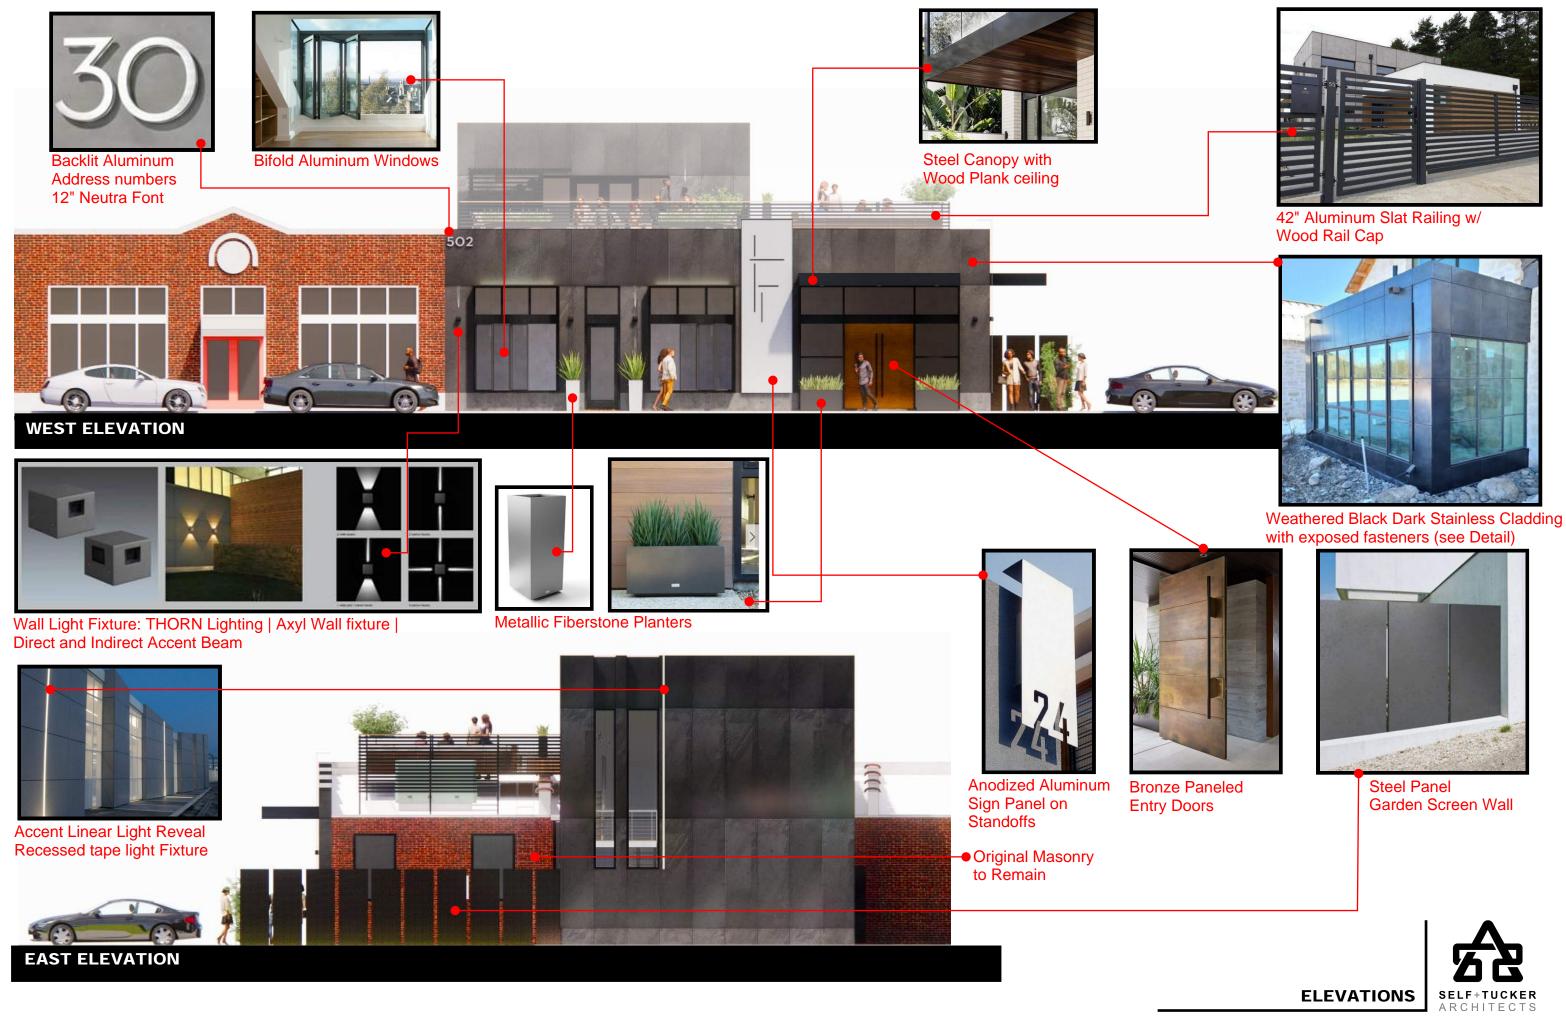

## 42" Aluminum Slat Railing w/ Wood Rail Cap

# Weathered Black Dark Stainless Cladding with exposed fasteners (see Detail)

Steel Panel Garden Screen Wall

ELEVATIONS

Mobile Outdoor Floor Lamp: Landscape Forms | Motive Floor Lamp

## RENDERINGS

**INSTALLATION DETAILS - OUTSIDE CORNER INSTALLATION DETAILS - JOINT** 

MATERIAL DETAIL

WALL PANEL DETAILS