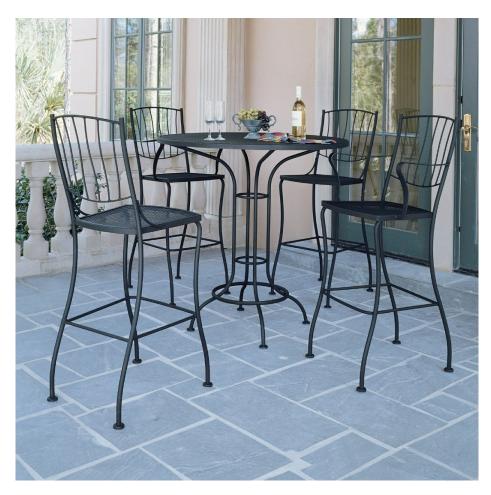

## 626 Vance Ave.

Awning is constructed of metal. Please see pic below. Awning will be installed over front entrance.

Planters with white, blue, and yellow Hosta plants

Patio furniture