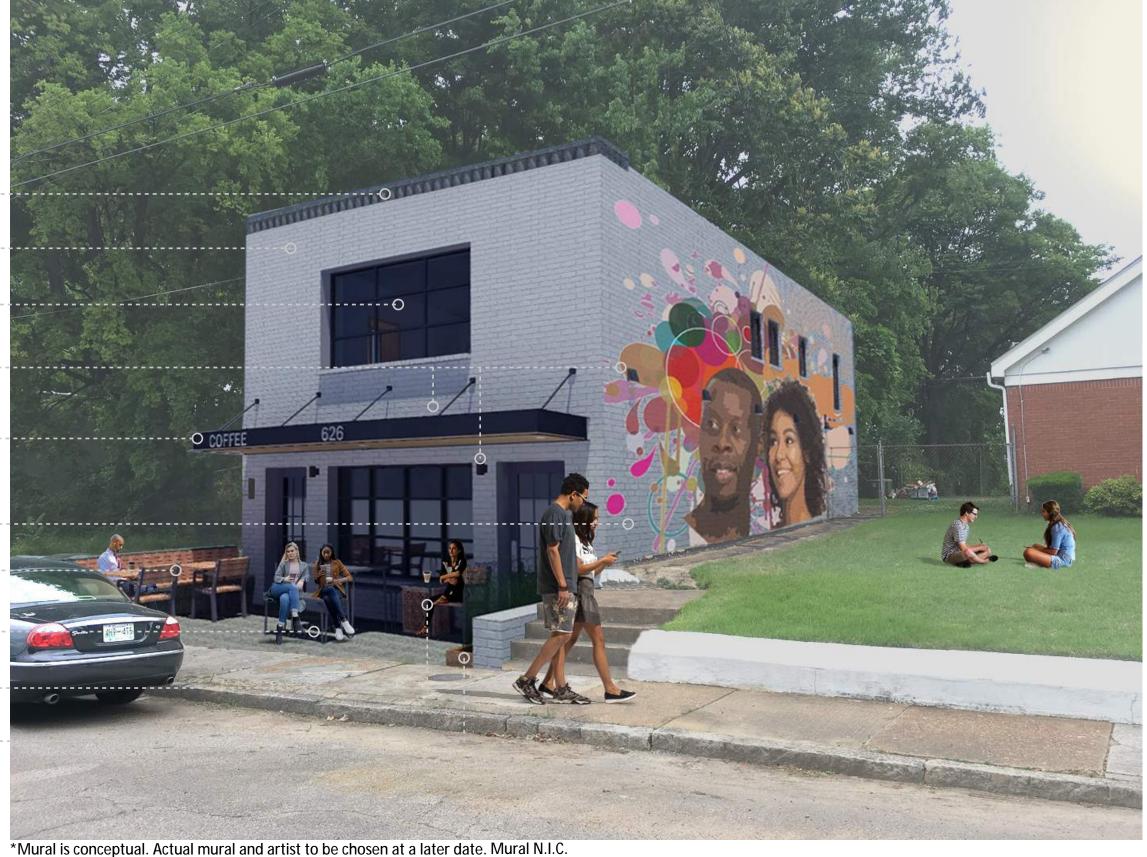

# 626 Vance Ave.

#### **EXISTING CONDITION**

ALL WINDOWS IN NEED OF REPLACEMENT

AWNINGS IN DISREPAIR

EXTERIOR DOORS NEED TO BE REPLACED

MASONRY REPAIR NEEDED

EXTERIOR CONCRETE NEEDS REPAIR

BUILDING ONLY PARTIALLY PAINTED REAR DECK AND STAIR NEEDS REPLACEMENT

#### **EXTERIOR RENOVATIONS**

LIMESTONE PARAPET CAP TO REMAIN UNPAINTED

PAINT ENTIRE BUILDING **EXTERIOR** 

**ALL WINDOWS TO BE** REPLACED

**REPLACE AND ADD NEW EXTERIOR LIGHTING** 

**REMOVE EXISTING AWNING** AND REPLACE WITH NEW AWING, WITH INEGRATED LIGHTING AND SIGNAGE

NEW MURAL TO BE ADDED

CREATE NEW CONCRETRE **BUILT-IN BENCH CLAD WITH** STAINED CEDAR PLANKS

**REMOVE EXISITNG** CONCRETE PATIO, REPLACE WITH NEW CONCRETE

**CUSTOM CEDAR WOOD** SHROUD FOR EXISTING **GAS METER** 

**NEW CEDAR WOOD PLANTER BOX** 

EXTERIOR PAINT SHERWIN WILLIAMS. SW 6255. MORNING FOG

EXTERIOR PAINT (UNDERSIDE OF CANOPY) SHERWIN WILLIAMS. SW6655. ADVENTURE ORANGE

WALL LIGHT CIRCA LIGHT PITCH OUTDOOR WALL LIGHT