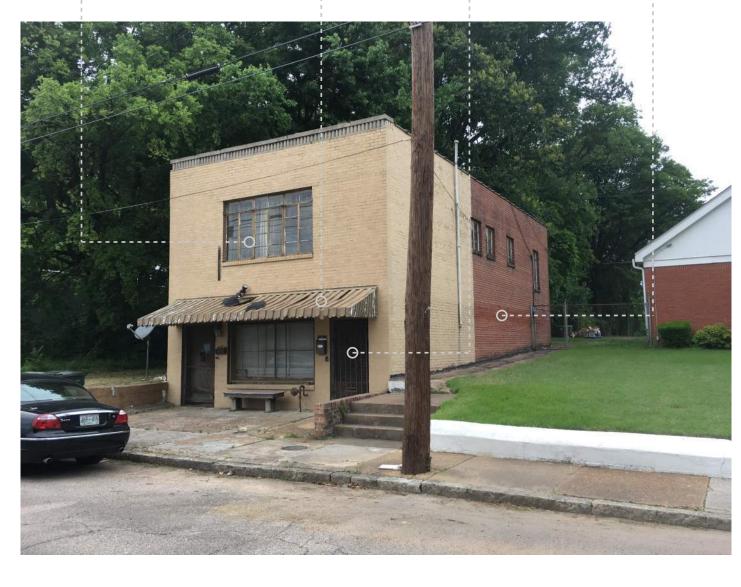

# 626 Vance Ave.

#### **EXISTING CONDITION**

ALL WINDOWS IN NEED OF REPLACEMENT

AWNINGS IN DISREPAIR

EXTERIOR DOORS NEED TO BE REPLACED

MASONRY REPAIR NEEDED

EXTERIOR CONCRETE NEEDS REPAIR

BUILDING ONLY PARTIALLY PAINTED REAR DECK AND STAIR NEEDS REPLACEMENT

### **EAST ELEVATION**

**SOUTH ELEVATION** 