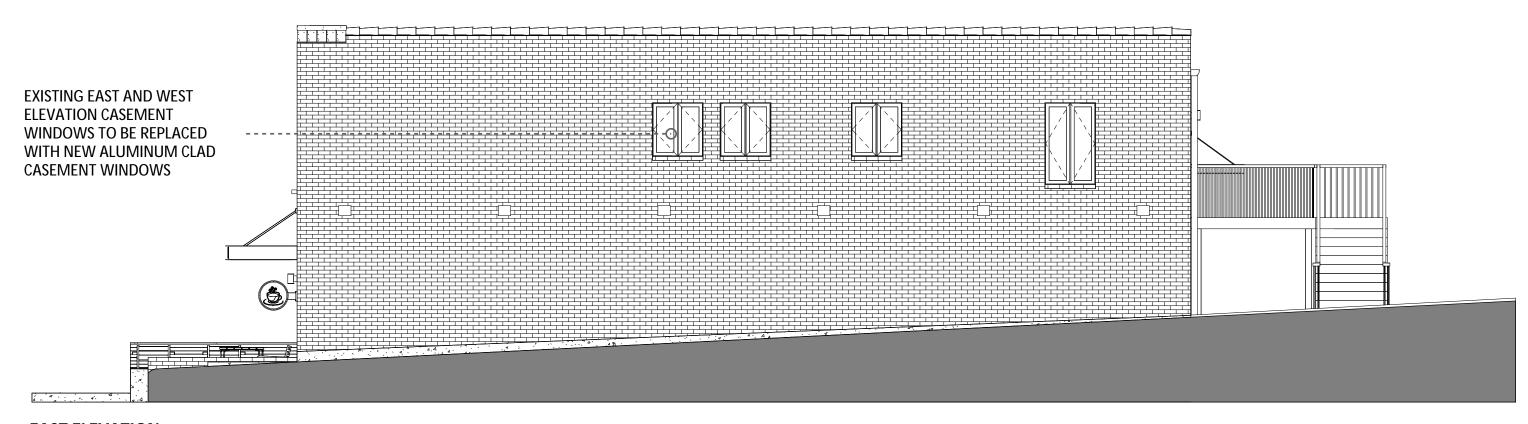

NEEDS REPLACEMENT









#### **EXTERIOR RENOVATIONS**

LIMESTONE PARAPET CAP TO REMAIN UNPAINTED

PAINT ENTIRE BUILDING **EXTERIOR** 

**ALL WINDOWS TO BE** REPLACED

**REPLACE AND ADD NEW EXTERIOR LIGHTING** 

**REMOVE EXISTING AWNING** AND REPLACE WITH NEW AWING, WITH INEGRATED LIGHTING AND SIGNAGE

NEW MURAL TO BE ADDED

CREATE NEW CONCRETRE **BUILT-IN BENCH CLAD WITH** STAINED CEDAR PLANKS

**REMOVE EXISITNG** CONCRETE PATIO, REPLACE WITH NEW CONCRETE

**CUSTOM CEDAR WOOD** SHROUD FOR EXISTING **GAS METER** 

**NEW CEDAR WOOD PLANTER BOX** 







EXTERIOR PAINT SHERWIN WILLIAMS. SW 6255. MORNING FOG



EXTERIOR PAINT (UNDERSIDE OF CANOPY) SHERWIN WILLIAMS. SW6655. ADVENTURE ORANGE



WALL LIGHT CIRCA LIGHT PITCH OUTDOOR WALL LIGHT



WALL LIGHT CIRCA LIGHT CYLINDER WALL LANTERN





### **EAST ELEVATION**







**SOUTH ELEVATION** 





# **DOLPHIN CONSTRUCTION INC.**

Design\*Build\*Remodel

P.O.BOX 423 Phone: 901-258-8009

Cordova, TN 38088 Fax: 901-201-6854 Email: <a href="mailto:dolphinconstruction50@gmail.com">dolphinconstruction50@gmail.com</a>

## 626 Vance Ave.

Awning is constructed of metal. Please see pic below. Awning will be installed over front entrance.





Planters with white, blue, and yellow Hosta plants



Patio furniture