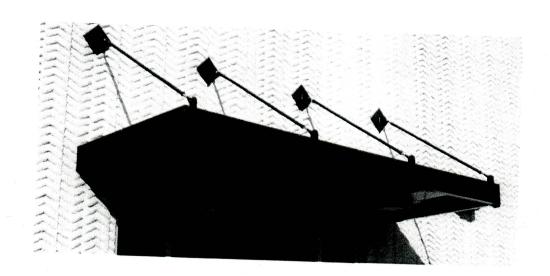

## 626 Vance Ave.

Awning is constructed of metal. Please see pic below. Awning will be installed over front entrance.

Planters with white, blue, and yellow Hosta plants

Patio furniture