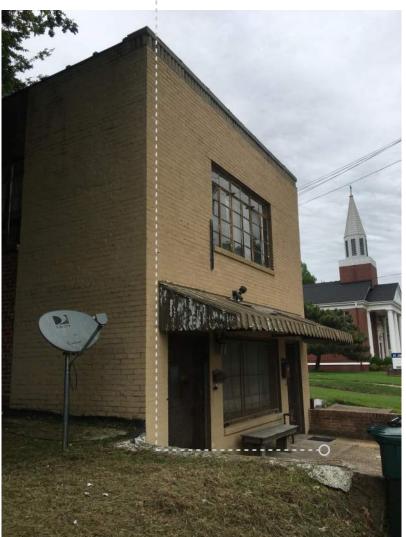

# 626 Vance Ave.

#### **EXISTING CONDITION**

ALL WINDOWS IN NEED OF REPLACEMENT

AWNINGS IN DISREPAIR

EXTERIOR DOORS NEED TO BE REPLACED

MASONRY REPAIR NEEDED

EXTERIOR CONCRETE NEEDS REPAIR

BUILDING ONLY PARTIALLY PAINTED REAR DECK AND STAIR NEEDS REPLACEMENT