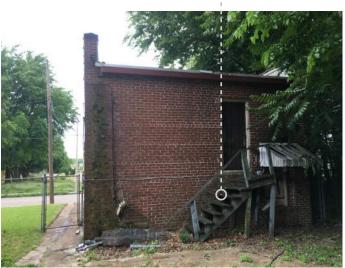

# 626 Vance Ave.

#### **EXISTING CONDITION**

ALL WINDOWS IN NEED OF REPLACEMENT

AWNINGS IN DISREPAIR

EXTERIOR DOORS NEED TO BE REPLACED

MASONRY REPAIR NEEDED

EXTERIOR CONCRETE NEEDS REPAIR

BUILDING ONLY PARTIALLY PAINTED REAR DECK AND STAIR NEEDS REPLACEMENT