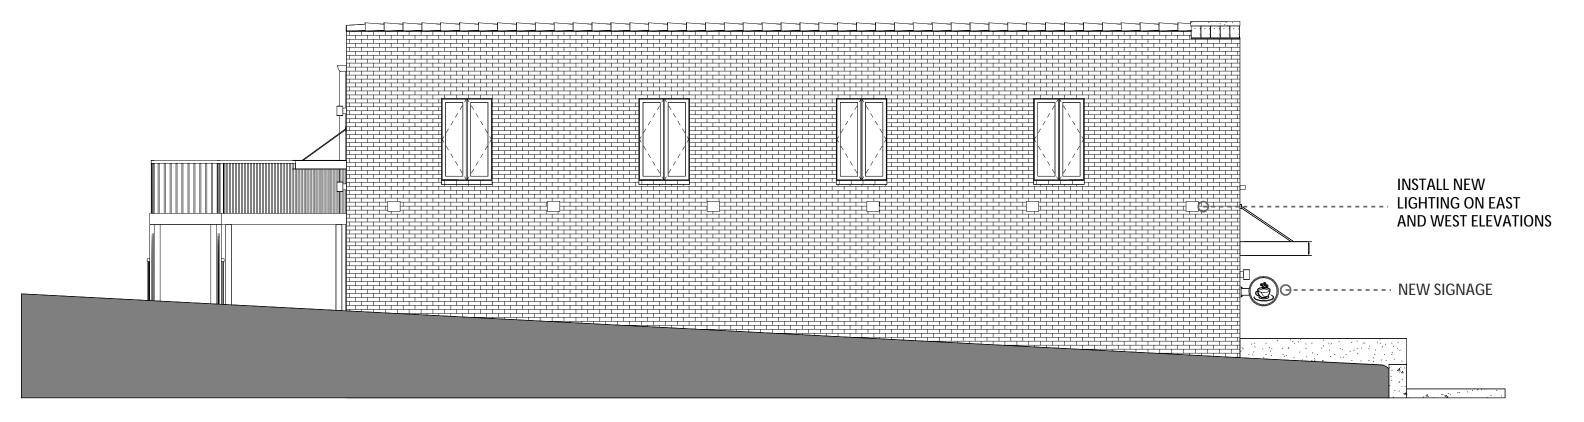

#### **EXISTING CONDITION**

ALL WINDOWS IN NEED OF REPLACEMENT

AWNINGS IN DISREPAIR

EXTERIOR DOORS NEED TO BE REPLACED

MASONRY REPAIR NEEDED

EXTERIOR CONCRETE NEEDS REPAIR

BUILDING ONLY PARTIALLY PAINTED REAR DECK AND STAIR NEEDS REPLACEMENT

#### **EXTERIOR RENOVATIONS**

LIMESTONE PARAPET CAP TO REMAIN UNPAINTED

PAINT ENTIRE BUILDING **EXTERIOR** 

**ALL WINDOWS TO BE** REPLACED

**REPLACE AND ADD NEW EXTERIOR LIGHTING** 

**REMOVE EXISTING AWNING** AND REPLACE WITH NEW AWING, WITH INEGRATED LIGHTING AND SIGNAGE

### **EAST ELEVATION**

**SOUTH ELEVATION** 