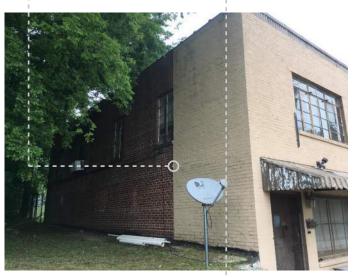

# 626 Vance Ave.

#### **EXISTING CONDITION**

ALL WINDOWS IN NEED OF REPLACEMENT

AWNINGS IN DISREPAIR

EXTERIOR DOORS NEED TO BE REPLACED

MASONRY REPAIR NEEDED

EXTERIOR CONCRETE NEEDS REPAIR

BUILDING ONLY PARTIALLY PAINTED REAR DECK AND STAIR NEEDS REPLACEMENT

### **EAST ELEVATION**

**SOUTH ELEVATION** 