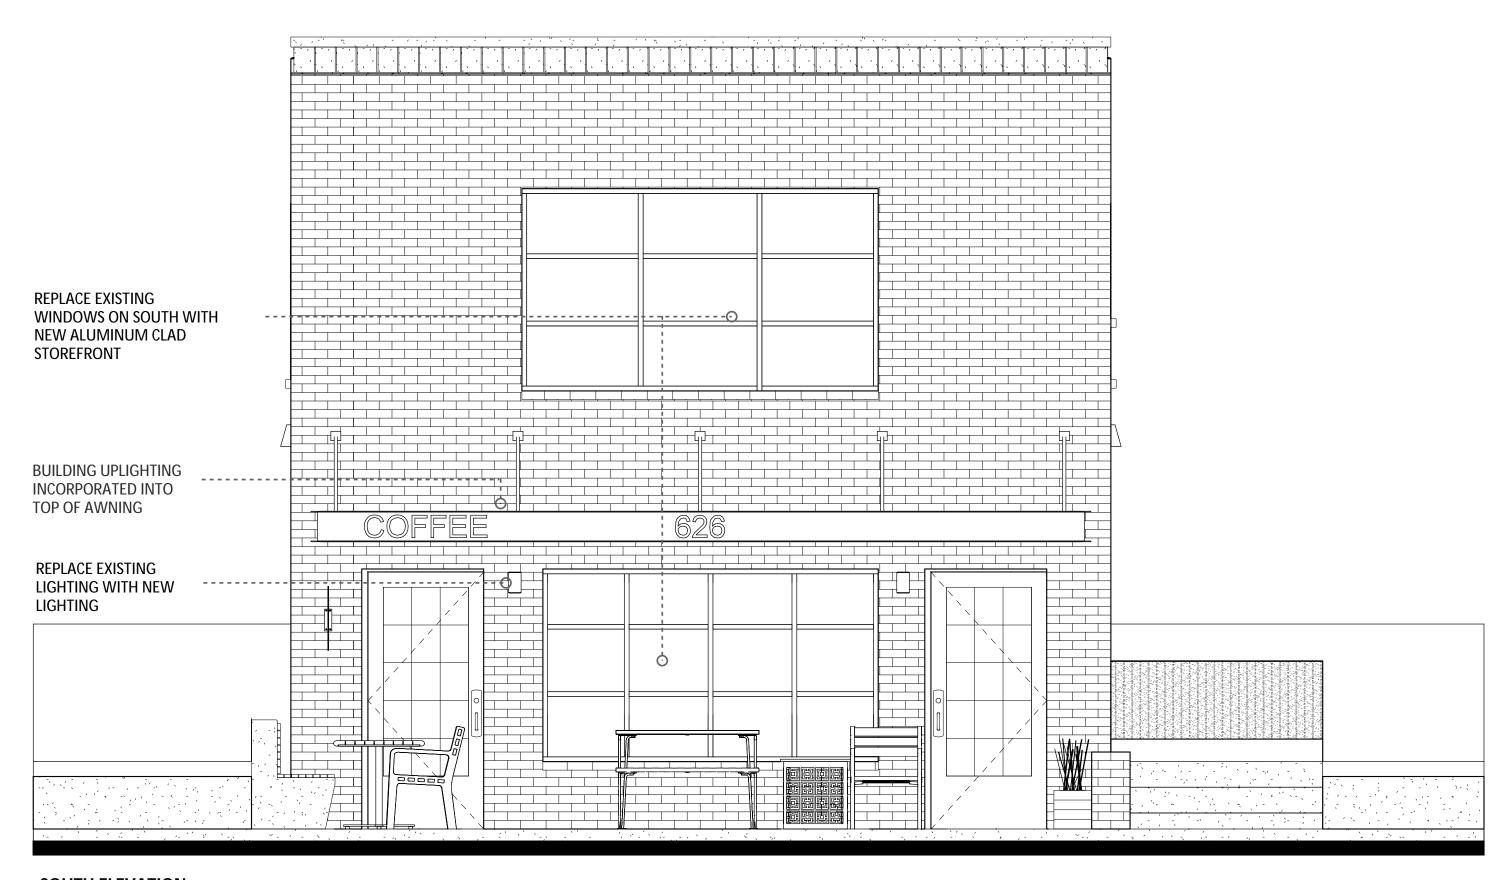

#### **EXTERIOR RENOVATIONS**

LIMESTONE PARAPET CAP TO REMAIN UNPAINTED

PAINT ENTIRE BUILDING **EXTERIOR** 

**ALL WINDOWS TO BE** REPLACED

**REPLACE AND ADD NEW EXTERIOR LIGHTING** 

**REMOVE EXISTING AWNING** AND REPLACE WITH NEW AWING, WITH INEGRATED LIGHTING AND SIGNAGE

NEW MURAL TO BE ADDED

CREATE NEW CONCRETRE **BUILT-IN BENCH CLAD WITH** STAINED CEDAR PLANKS

**REMOVE EXISITNG** CONCRETE PATIO, REPLACE WITH NEW CONCRETE

**CUSTOM CEDAR WOOD** SHROUD FOR EXISTING **GAS METER** 

**NEW CEDAR WOOD PLANTER BOX** 

EXTERIOR PAINT SHERWIN WILLIAMS. SW 6255. MORNING FOG

EXTERIOR PAINT (UNDERSIDE OF CANOPY) SHERWIN WILLIAMS. SW6655. ADVENTURE ORANGE

WALL LIGHT CIRCA LIGHT PITCH OUTDOOR WALL LIGHT

WALL LIGHT CIRCA LIGHT CYLINDER WALL LANTERN

### **EAST ELEVATION**

**SOUTH ELEVATION** 