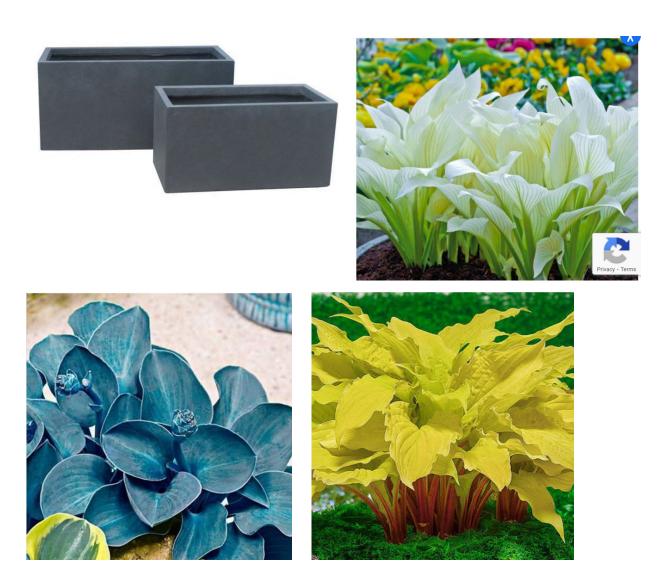

## 626 Vance Ave.

Awning is constructed of metal. Please see pic below. Awning will be installed over front entrance.

Planters with white, blue, and yellow Hosta plants

Patio furniture