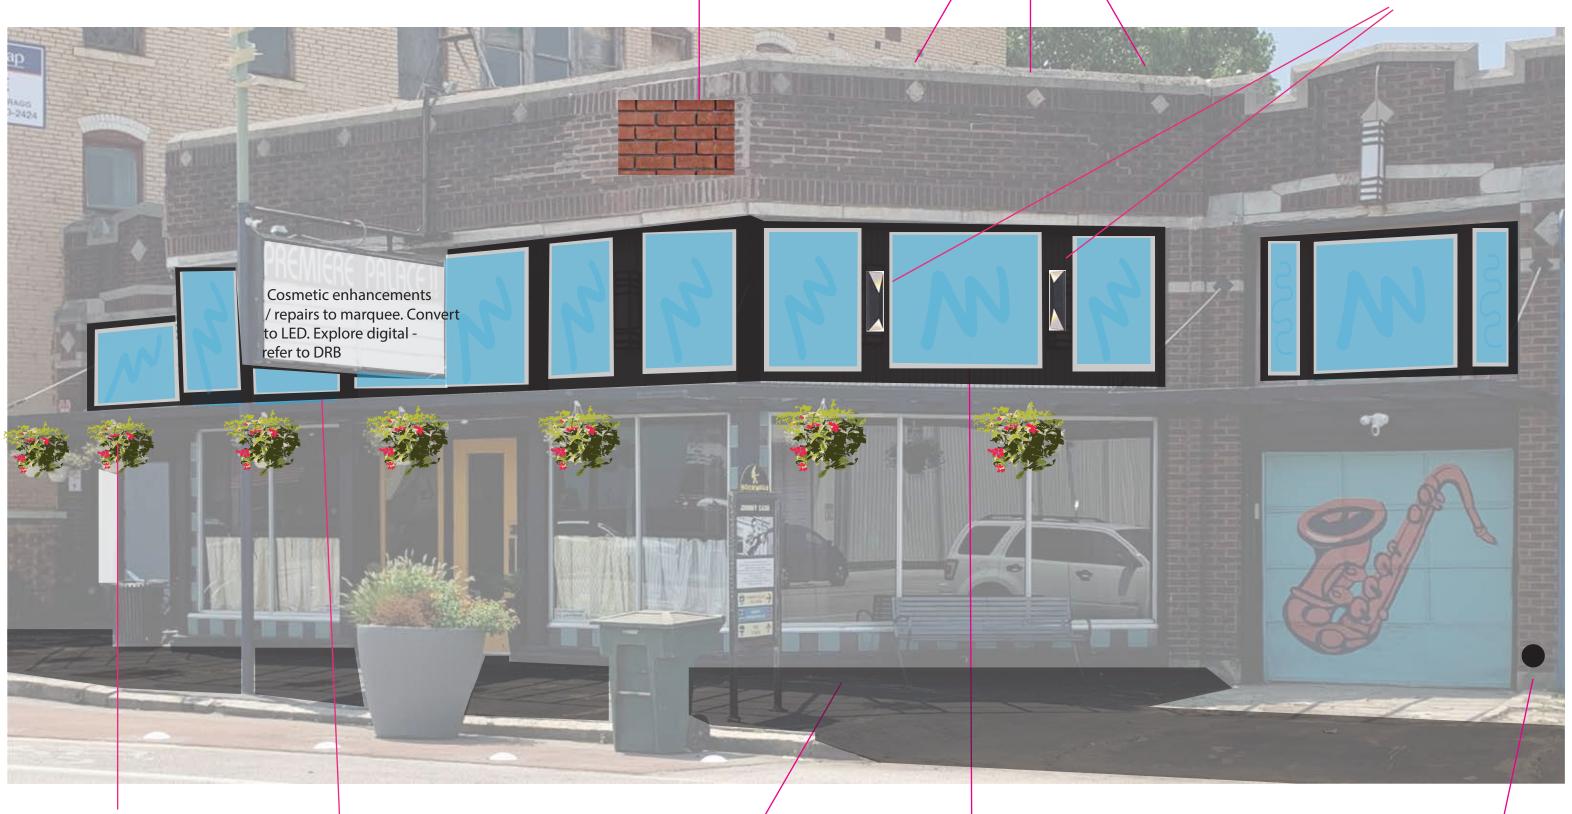

#### References

List three credit references.

Masonry repairs / tuckpointing will be completed along with structural reinforcement. All masonry joints will be ground minimum of 1"-1 1/4" on substantial majority of facade. Parapet cap, limestone "diamonds," and various decorative limestone architectural features will be repaired or replaced, to match original construction, as feasible.

18"H Black and Aluminum LED wall mount pocket light with up and down dispersment- Placement will differ slightly w/ transoms (Typical @ window sash division)

New hanging plants and improved landscaping in the front. Perhaps sidewalk planters

Explore covering the awning and adding LED down It to illuminate the sidewalk at night. Based on aesthetic and budget factors during construction.

Entire sidewalk will be removed and replaced w/ 3500 psi limestone concrete. If budget allows we will possibly stain and apply feaux treatment to concrete walkway.

All windows will be tdouble paned, low e glass with solid vinyl sashes. (To mimic historic style of the original building in scale and general layout / will improve energy efficiency).

Water spicket for landscape maintenance.