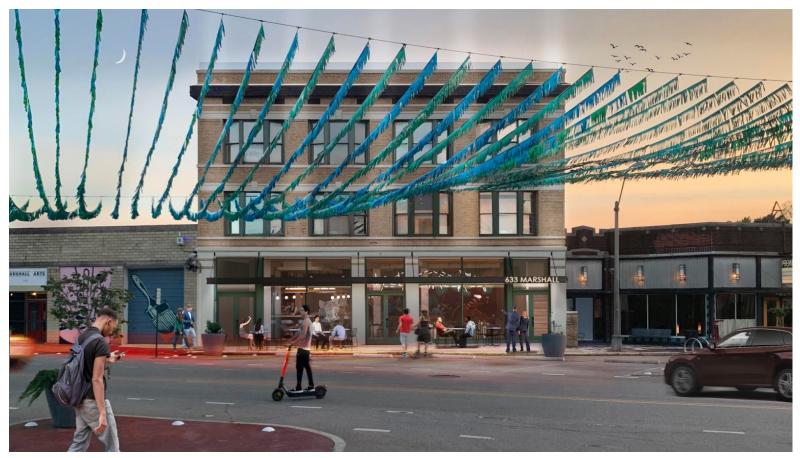

### 2. Proposed Project

Property Name: Heartbreak Location: 633 Monroe Ave., Memphis, TN 38103 Parcel ID: 007031 00005 Site Area: 0.172 of Acre or 7,492 Square Feet Building Size: 11,872 Square Feet Improvements: The subject property is a vacant 3-story building. Subject to approval of a PILOT, the applicant plans a full renovation of the 11,872 square feet building for a restaurant tenant on the ground floor and a up to 5 apartments on the upper floors. An outdoor pavilion patio will support the residential tenants and a rooftop deck will support the restaurant.

The redevelopment plan includes:

- Comprehensive renovations of all interior and exterior areas of the buildings on the property to deliver a restaurant on the street level and a mix use of residential apartments
- Urban design, modern and efficient construction practices
- Approximately 5 apartment units
- Other amenities include an outdoor pavilion behind the building and a roof top deck.