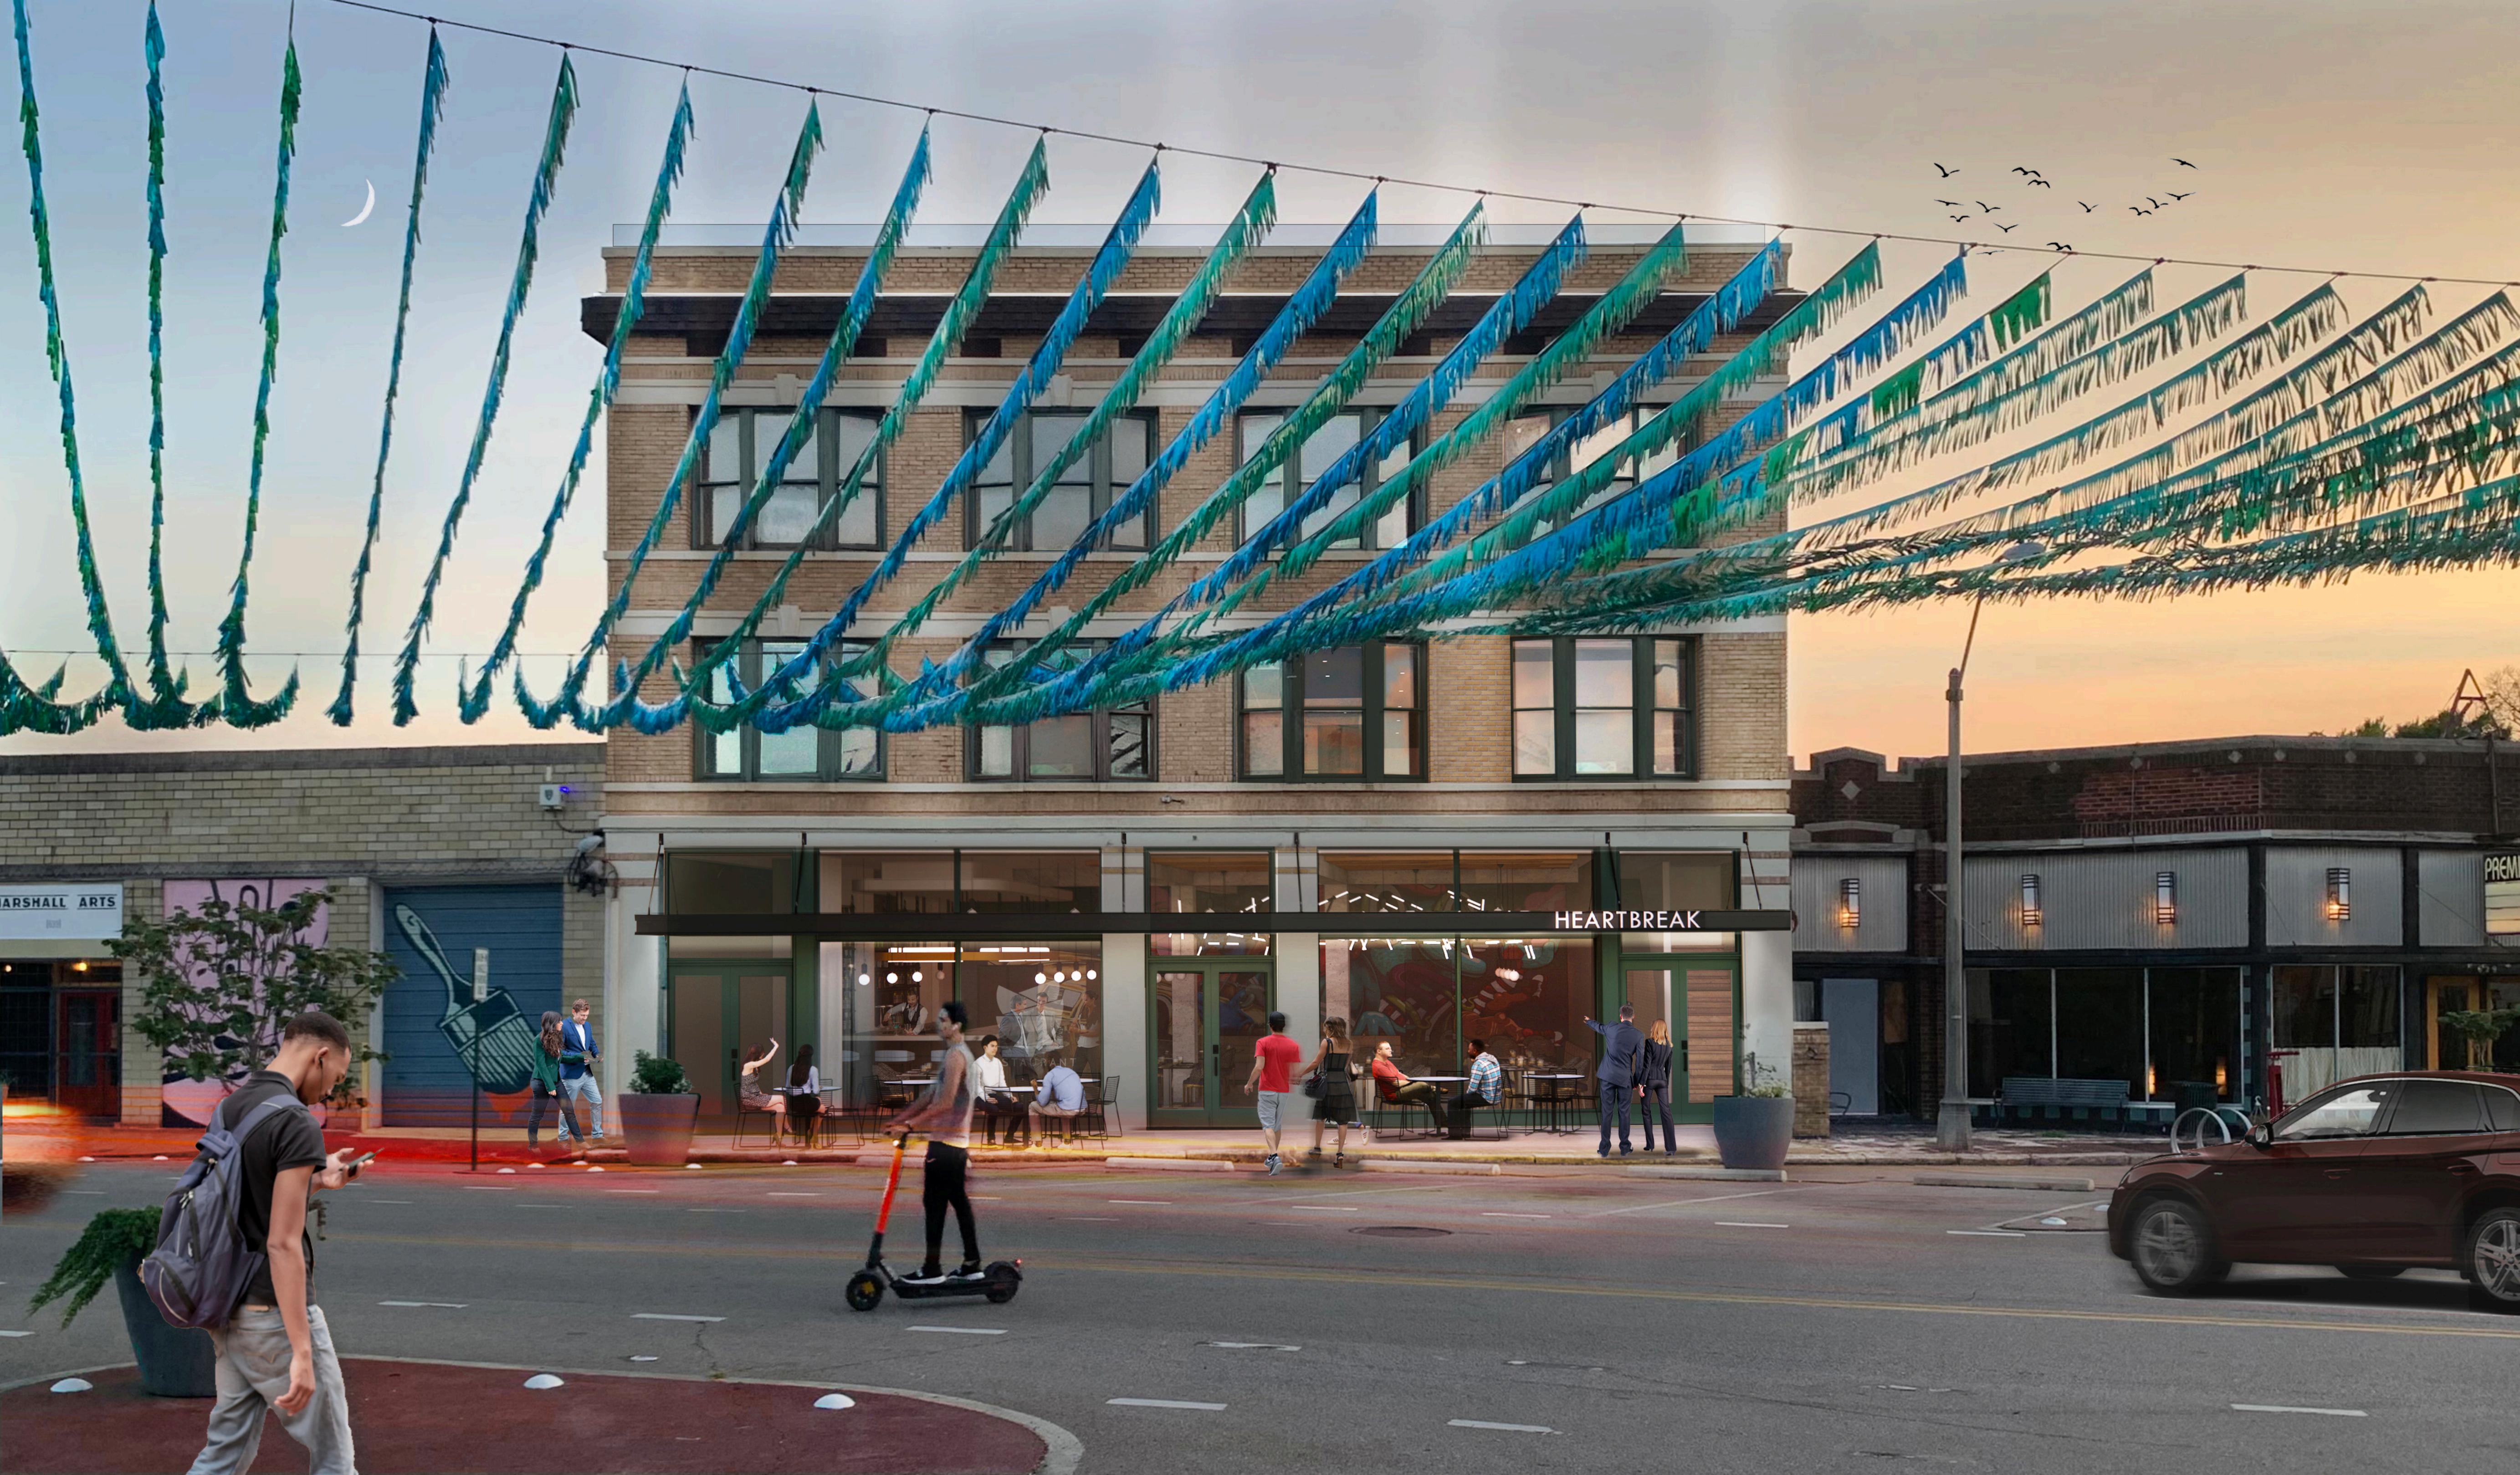

### 2. Proposed Project

Property Name: Heartbreak Location: 633 Monroe Ave., Memphis, TN 38103 Parcel ID: 007031 00005 Site Area: 0.172 of Acre or 7,492 Square Feet Building Size: 11,872 Square Feet Improvements: The subject property is a vacant 3-story building. Subject to approval of a PILOT, the applicant plans a full renovation of the 11,872 square feet building for a restaurant tenant on the ground floor and a up to 5 apartments on the upper floors. An outdoor pavilion patio will support the residential tenants and a rooftop deck will support the restaurant.

The redevelopment plan includes:

- Comprehensive renovations of all interior and exterior areas of the buildings on the property to deliver a restaurant on the street level and a mix use of residential apartments
- Urban design, modern and efficient construction practices
- Approximately 5 apartment units
- Other amenities include an outdoor pavilion behind the building and a roof top deck.