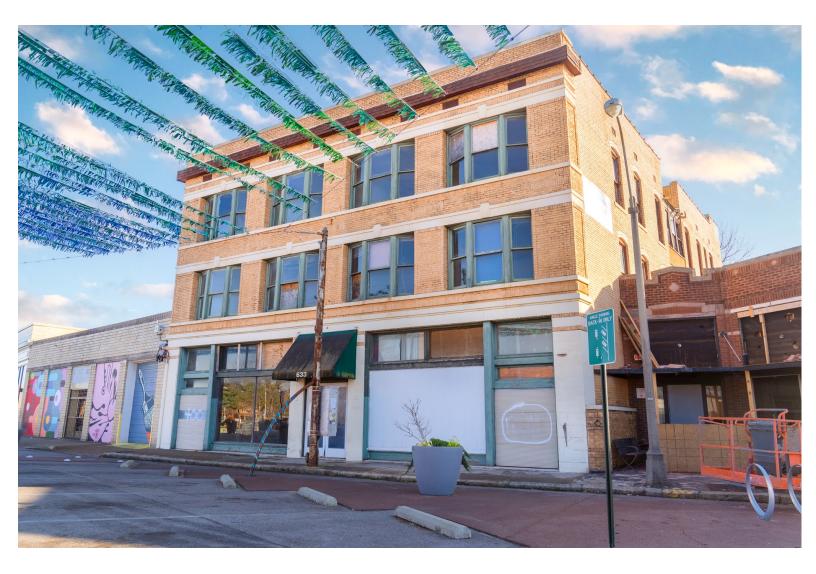

### 2. Proposed Project

Property Name: Heartbreak Location: 633 Monroe Ave., Memphis, TN 38103 Parcel ID: 007031 00005 Site Area: 0.172 of Acre or 7,492 Square Feet Building Size: 11,872 Square Feet Improvements: The subject property is a vacant 3-story building. Subject to approval of a PILOT, the applicant plans a full renovation of the 11,872 square feet building for a restaurant tenant on the ground floor and a up to 5 apartments on the upper floors. An outdoor pavilion patio will support the residential tenants and a rooftop deck will support the restaurant.

## **CURRENT CONDITION**