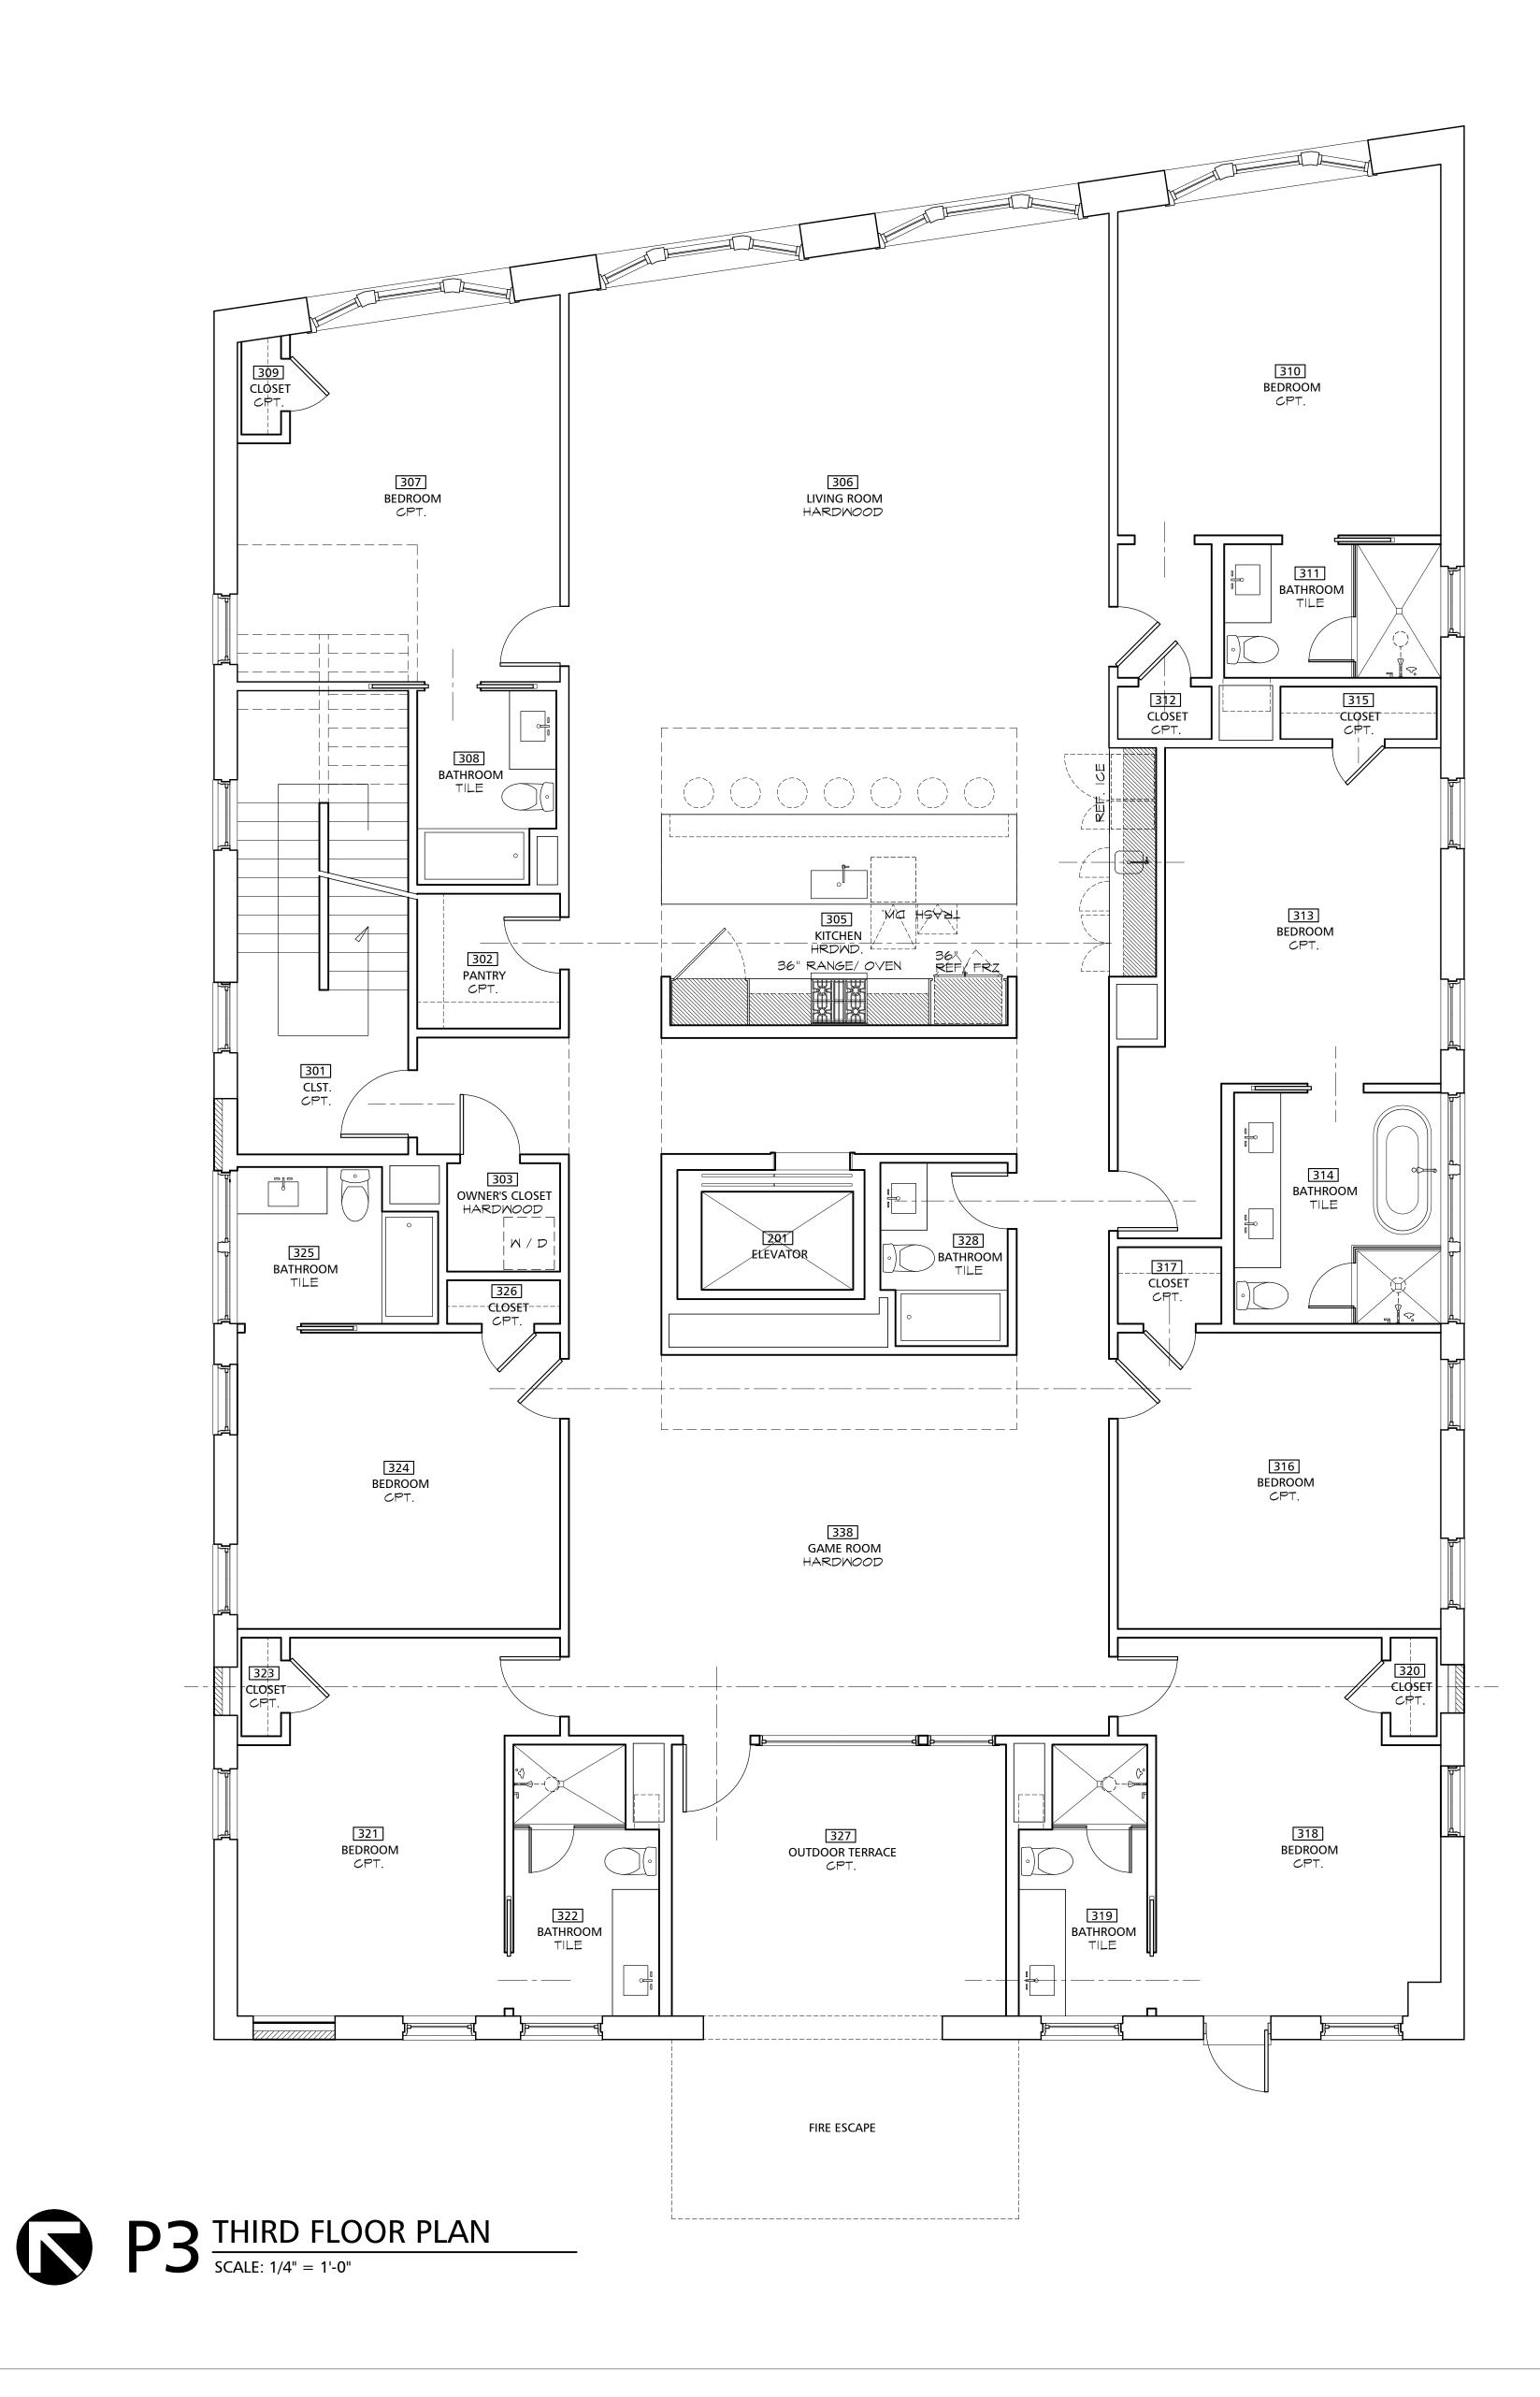

## • See the attached "633 Plans" for the interior design and layout

The redevelopment plan includes:

- Comprehensive renovations of all interior and exterior areas of the buildings on the property to deliver a restaurant on the street level and a mix use of residential apartments
- Urban design, modern and efficient construction practices
- Approximately 5 apartment units
- Other amenities include an outdoor pavilion behind the building and a roof top deck.