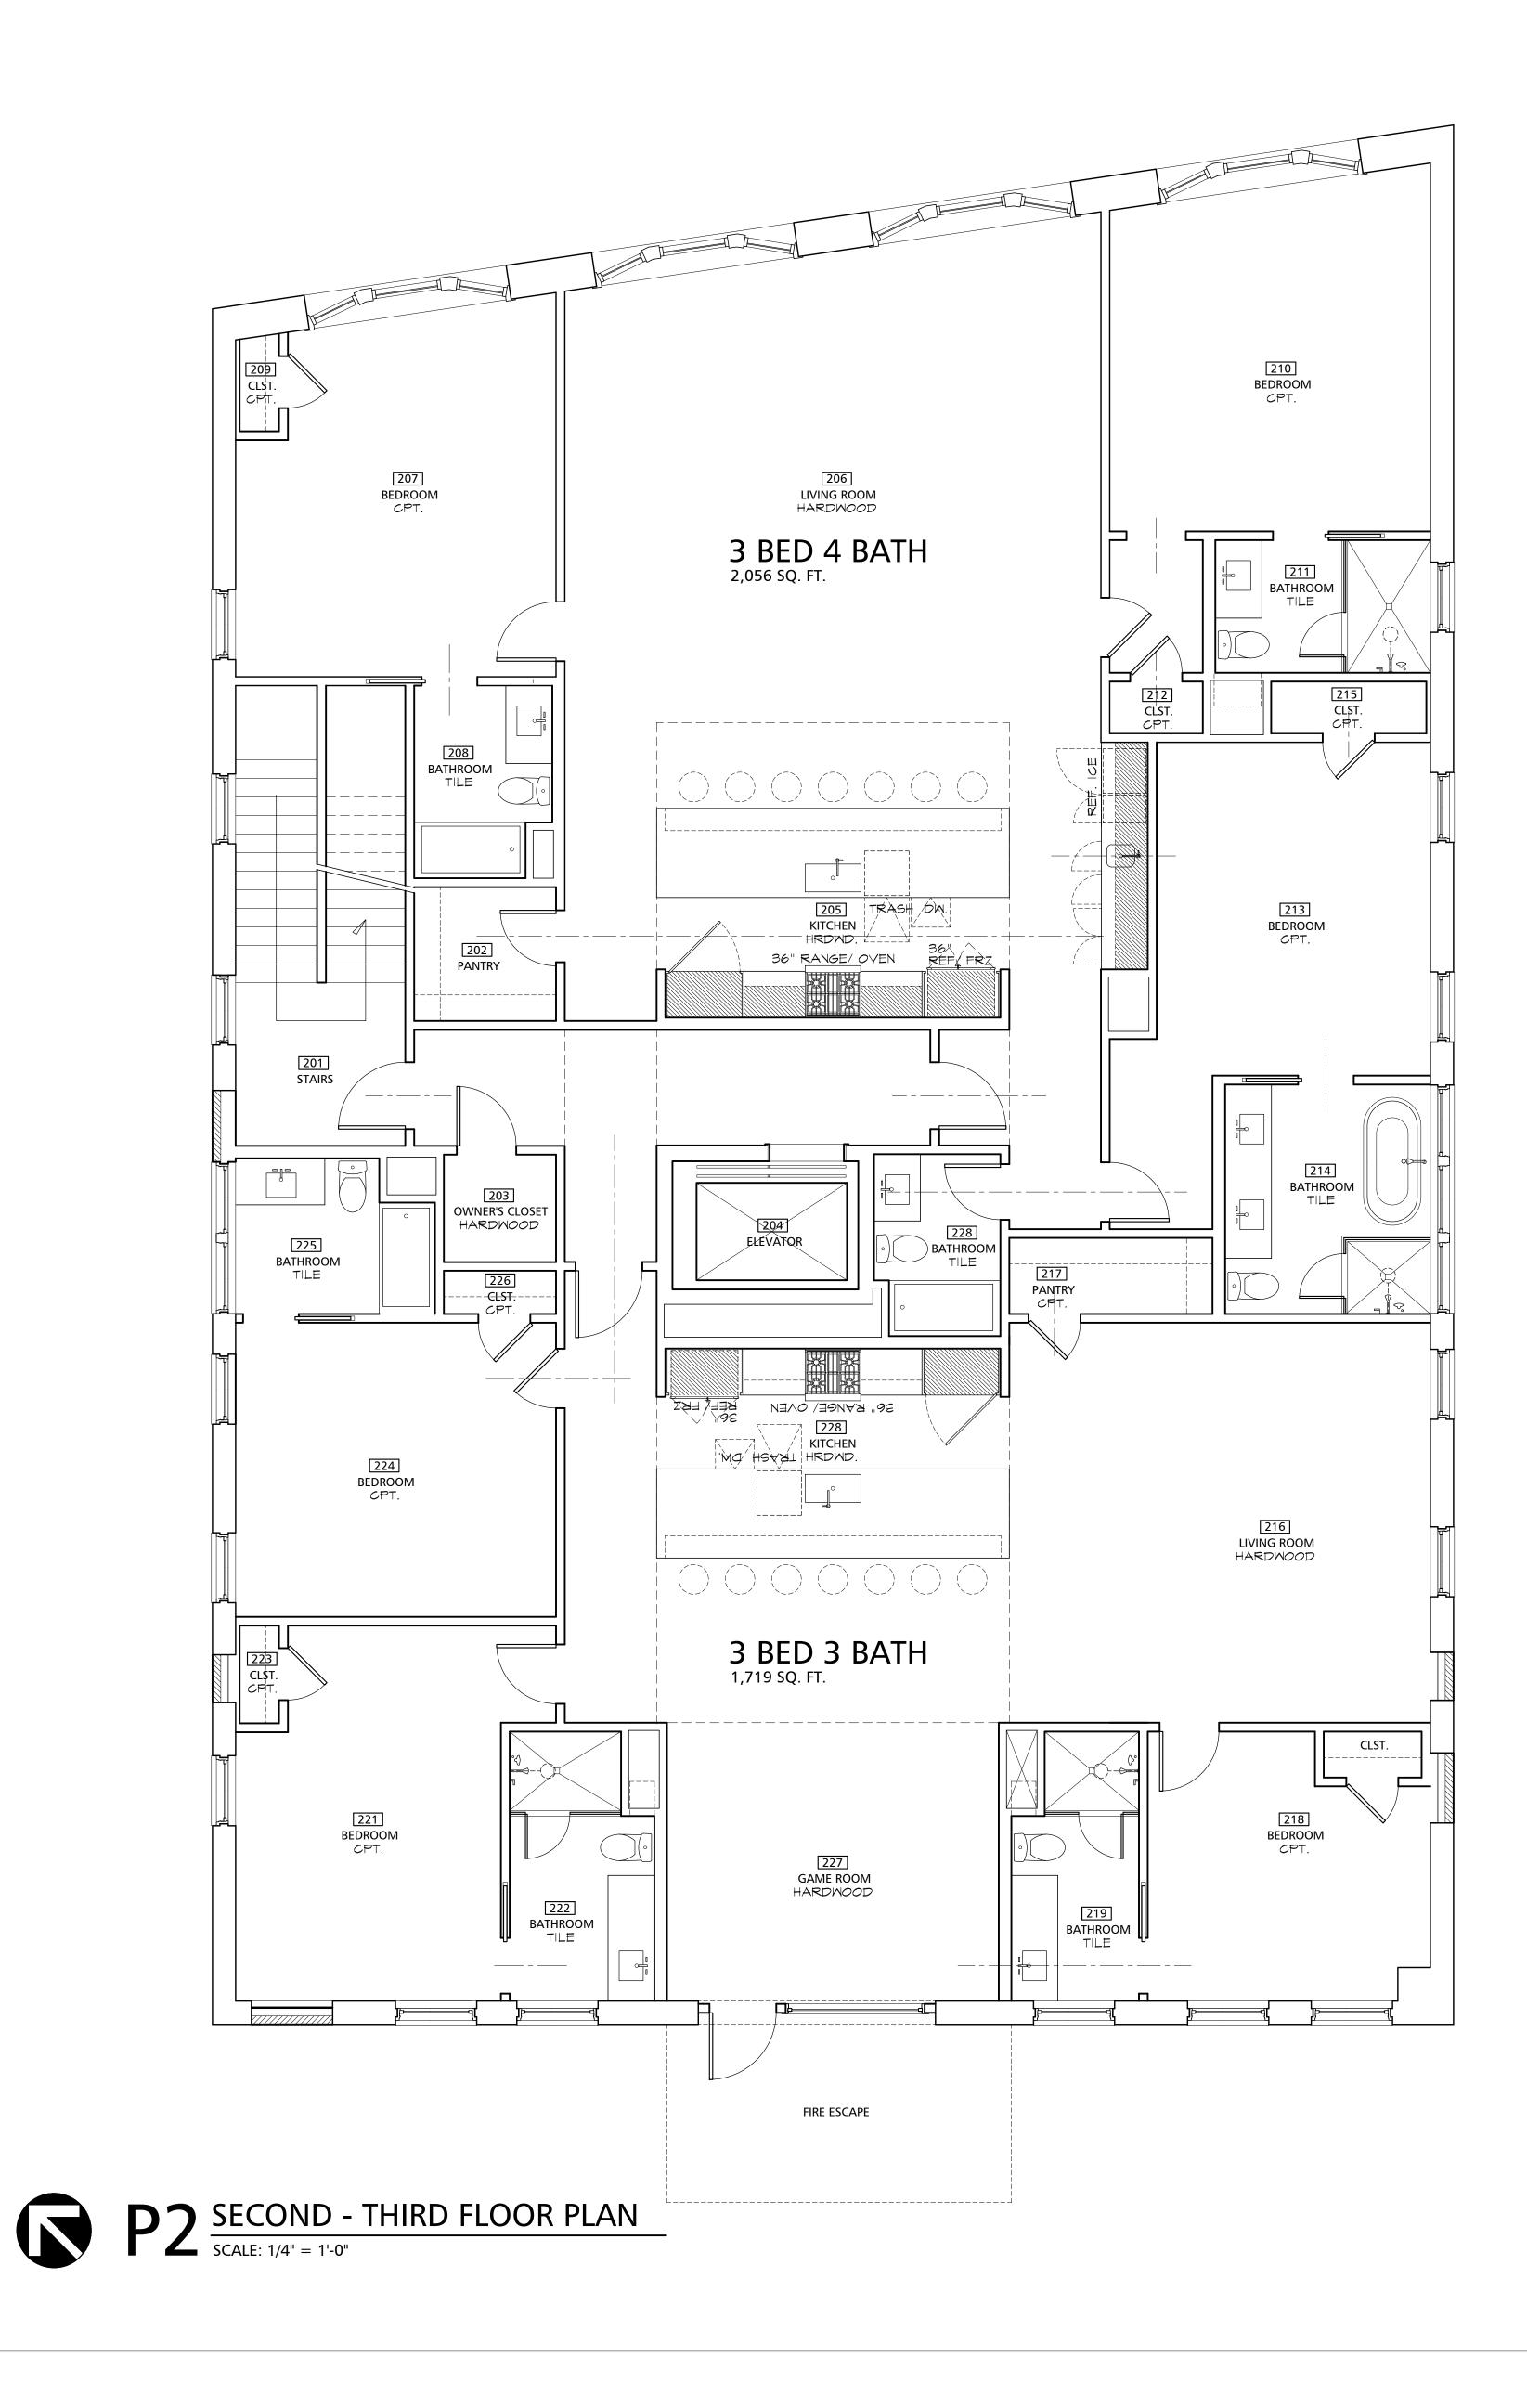

### 2. Proposed Project

Property Name: Heartbreak Location: 633 Monroe Ave., Memphis, TN 38103 Parcel ID: 007031 00005 Site Area: 0.172 of Acre or 7,492 Square Feet Building Size: 11,872 Square Feet Improvements: The subject property is a vacant 3-story building. Subject to approval of a PILOT, the applicant plans a full renovation of the 11,872 square feet building for a restaurant tenant on the ground floor and a up to 5 apartments on the upper floors. An outdoor pavilion patio will support the residential tenants and a rooftop deck will support the restaurant.

## • See the attached "633 Plans" for the interior design and layout

The redevelopment plan includes:

- Comprehensive renovations of all interior and exterior areas of the buildings on the property to deliver a restaurant on the street level and a mix use of residential apartments
- Urban design, modern and efficient construction practices
- Approximately 5 apartment units
- Other amenities include an outdoor pavilion behind the building and a roof top deck.