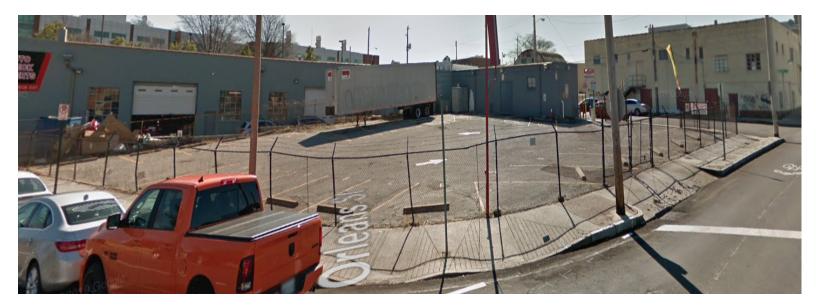

" for the interior design and layout

## **CURRENT CONDITION**























# PARKING

The property itself does not include parking, however there are three paid for parking lots within a short walking distance as well as paid for street parking. We have negotiated a parking lease consisting of fifteen parking spots for the residential tenants (See attached LOI by Premium Parking). The restaurant guests will have the option to either self park or valet their vehicles.

### Paid parking lot options:

Premium Parking-P2709 (Rise Apartments) 400 Monroe Ave., Memphis, TN 38103
5 Min walk or .2 miles



Premium Parking-P2733 607 Monroe Ave. Memphis, TN 38103 1 Min walk or 279 ft Approximately 106 parking spot



661 Monroe Ave, Memphis, TN 381032 Min walk or .1 miles23 Parking Spots



#### Paid Street Parking Options:

Monroe to Lauderdale Approximately 43 spaces

Marshall to Madison Approximately 41 spaces

633 Monroe Ave Approximately 4 spaces directly in front of building

Monroe Extended to Madison Approximately 24 spaces

Orleans Station to Monroe Approximately 28 spaces

Marshall to Union Approximately 21 spaces

The redevelopment will:

- 1. Rectify deferred maintenance
- 2. Improve energy efficiency
- 3. Increase employment during and after the redevelopment
- 4. Result in a materially higher quality property
- 5. Encourage other investors to consider investing in the Edge District

The redevelopment plan includes:

- Comprehensive renovations of all interior and exterior areas of the buildings on the property to deliver a restaurant on the street level and a