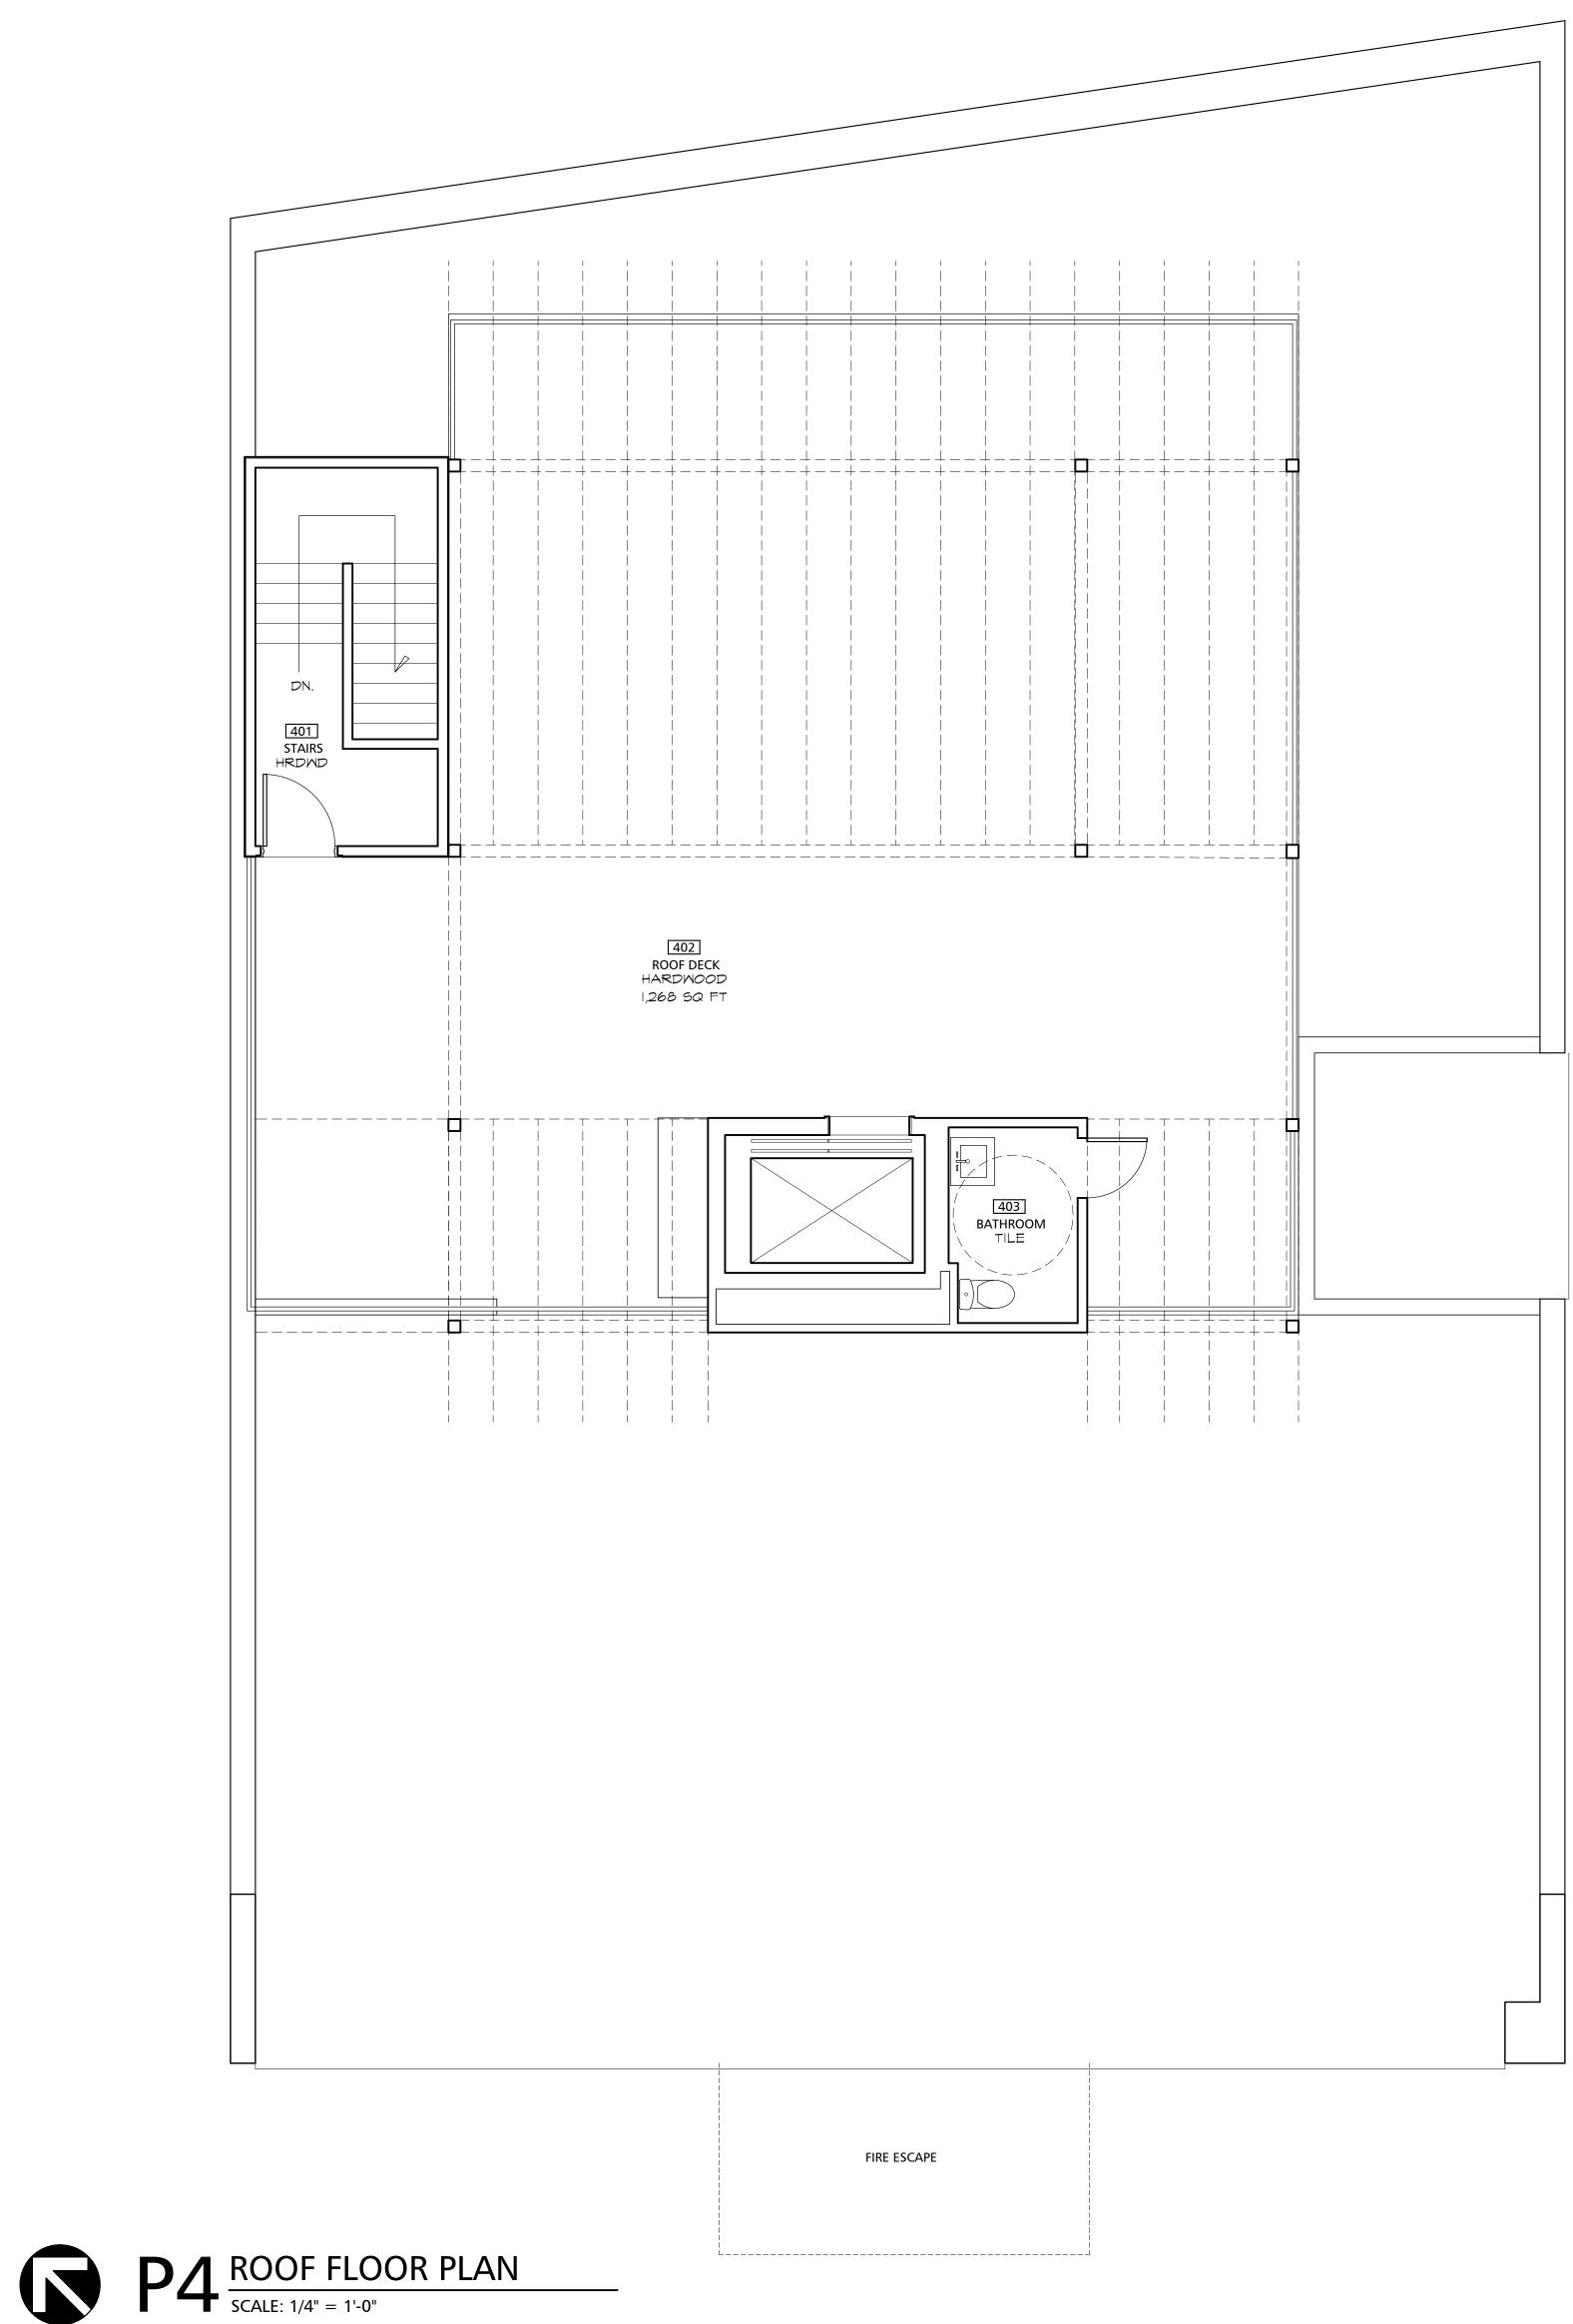

## • See the attached "633 Plans" for the interior design and layout

## **CURRENT CONDITION**

The redevelopment plan includes:

- Comprehensive renovations of all interior and exterior areas of the buildings on the property to deliver a restaurant on the street level and a mix use of residential apartments
- Urban design, modern and efficient construction practices
- Approximately 5 apartment units
- Other amenities include an outdoor pavilion behind the building and a roof top deck.