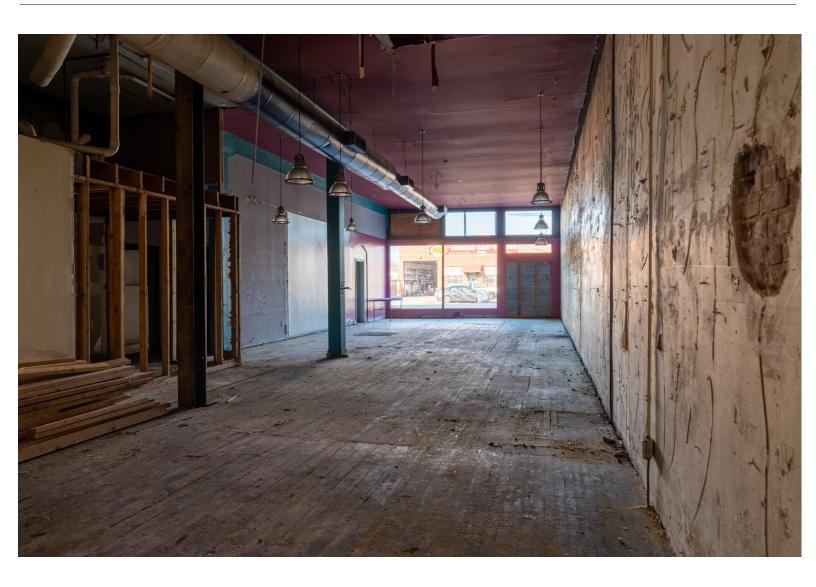

## **CURRENT CONDITION**

### 2. Proposed Project

Property Name: Heartbreak Location: 633 Monroe Ave., Memphis, TN 38103 Parcel ID: 007031 00005 Site Area: 0.172 of Acre or 7,492 Square Feet Building Size: 11,872 Square Feet Improvements: The subject property is a vacant 3-story building. Subject to approval of a PILOT, the applicant plans a full renovation of the 11,872 square feet building for a restaurant tenant on the ground floor and a up to 5 apartments on the upper floors. An outdoor pavilion patio will support the residential tenants and a rooftop deck will support the restaurant.