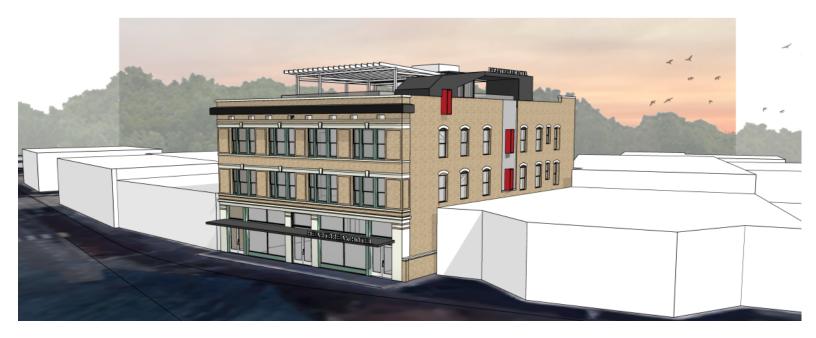

### 2. Proposed Project

Property Name: Heartbreak Location: 633 Monroe Ave., Memphis, TN 38103 Parcel ID: 007031 00005 Site Area: 0.172 of Acre or 7,492 Square Feet Building Size: 11,872 Square Feet Improvements: The subject property is a vacant 3-story building. Subject to approval of a PILOT, the applicant plans a full renovation of the 11,872 square feet building for a restaurant tenant on the ground floor and a up to 5 apartments on the upper floors. An outdoor pavilion patio will support the residential tenants and a rooftop deck will support the restaurant.

The redevelopment plan includes:

- Comprehensive renovations of all interior and exterior areas of the buildings on the property to deliver a restaurant on the street level and a mix use of residential apartments
- Urban design, modern and efficient construction practices
- Approximately 5 apartment units
- Other amenities include an outdoor pavilion behind the building and a roof top deck.