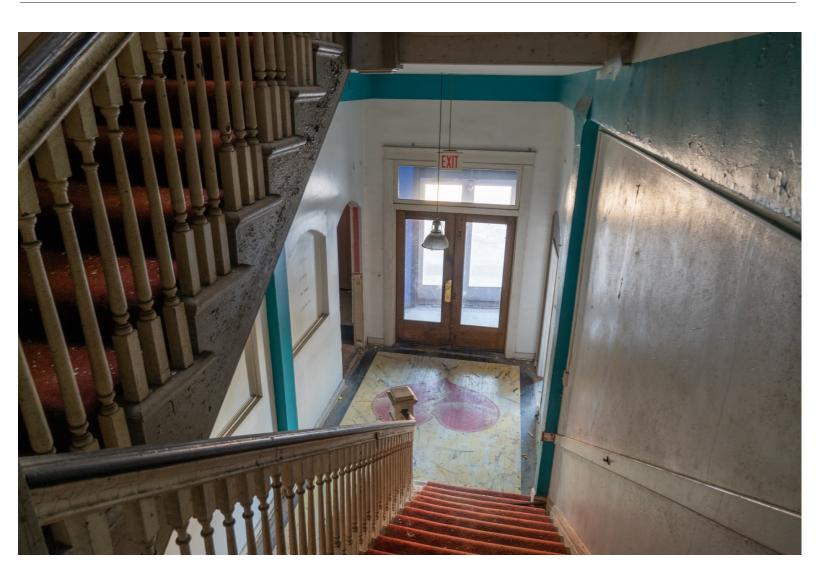

### 2. Proposed Project

Property Name: Heartbreak Location: 633 Monroe Ave., Memphis, TN 38103 Parcel ID: 007031 00005 Site Area: 0.172 of Acre or 7,492 Square Feet Building Size: 11,872 Square Feet Improvements: The subject property is a vacant 3-story building. Subject to approval of a PILOT, the applicant plans a full renovation of the 11,872 square feet building for a restaurant tenant on the ground floor and a up to 5 apartments on the upper floors. An outdoor pavilion patio will support the residential tenants and a rooftop deck will support the restaurant.

## **CURRENT CONDITION**