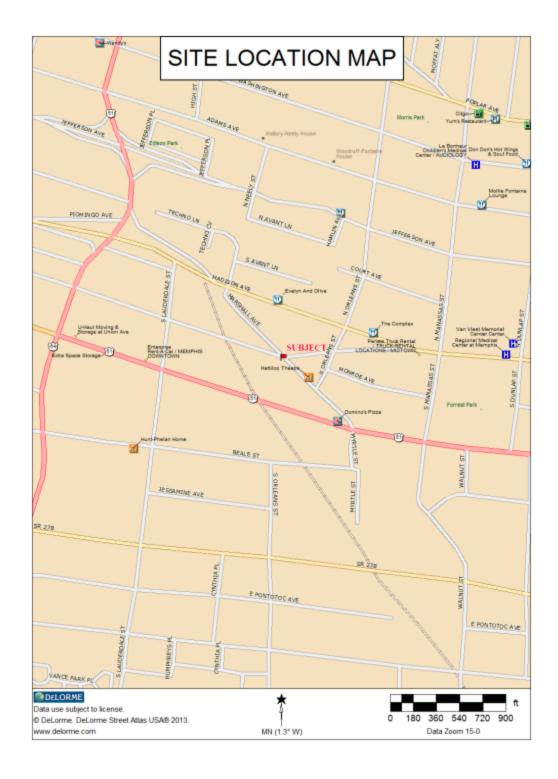

### 2. Proposed Project

Property Name: Heartbreak Location: 633 Monroe Ave., Memphis, TN 38103 Parcel ID: 007031 00005 Site Area: 0.172 of Acre or 7,492 Square Feet Building Size: 11,872 Square Feet Improvements: The subject property is a vacant 3-story building. Subject to approval of a PILOT, the applicant plans a full renovation of the 11,872 square feet building for a restaurant tenant on the ground floor and a up to 5 apartments on the upper floors. An outdoor pavilion patio will support the residential tenants and a rooftop deck will support the restaurant.

#### PART III - PRESENTATION OF DATA IDENTIFICATION OF THE SUBJECT PROPERTY

The subject site can be legally identified as:

Part of Lot 8, Agnes Hawthorne Subdivision, less part of widen streets, and being more particularly described as follows:

BEGINNING at a point in the south line of Monroe Avenue 869.1 feet eastwardly from the east line of South Lauderdale Street, said point being in the northeastward projection of the west edge of brick wall of a three story brick building and said point being in the west line of Lot 8 of said Subdivision; thence southeastwardly with the south line of Monroe Avenue and Marshall Avenue 56.5 feet to an old spike in the west line of Lot 7, said point being in the east edge of a brick wall of a three story brick building; thence southwestwardly with the west line of Lot 7 and the cast edge of said brick wall 203.0 feet to the north line of Bedford Alley; thence westwardly with the north line of said alley 11.15 feet to the east edge of a brick wall; thence northeastwardly with the east edge of said brick wall and making an interior angle with the north line of Bedford Ailey of 61 degrees, 48 minutes as measured from east to north, a distance of 28.7 feet; thence northwardly with the east edge of said wall and making an angle to the left of 27 degrees 54 minutes a distance of 95.33 feet; thence northwardly with the east edge of said wall 8.26 feet to a point in the south edge of brick wall of a three story brick building, said point being 2.96 feet southeastwardly from the west line of Lot 8; thence northwestwardly with the south edge of said wall 2.96 feet to the southwest corner of said 3 story building, said point being in the west line of Lot 8 and said point being 76.7 feet southwestwardly from the point of beginning; thence northeastwardly with the west edge of said brick building and the west line of Lot 8, 76.7 feet to the point of biginning.