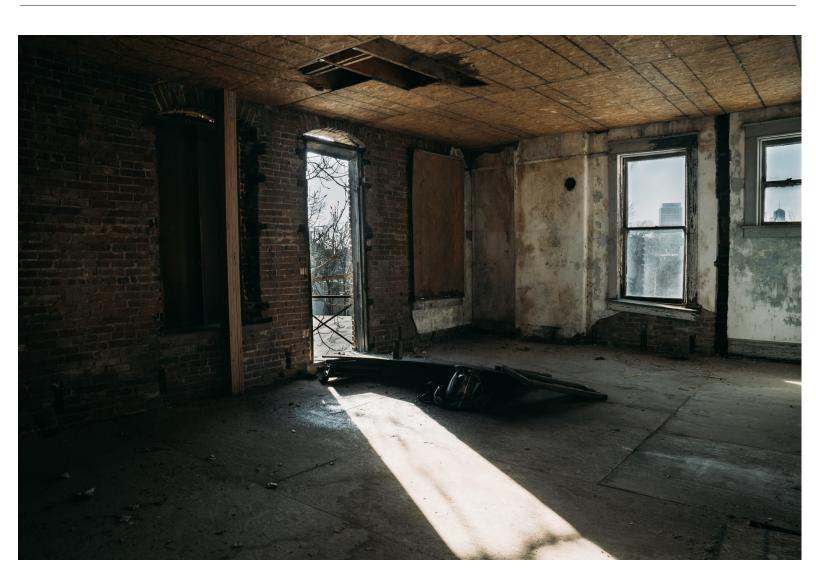

### 2. Proposed Project

Property Name: Heartbreak Location: 633 Monroe Ave., Memphis, TN 38103 Parcel ID: 007031 00005 Site Area: 0.172 of Acre or 7,492 Square Feet Building Size: 11,872 Square Feet Improvements: The subject property is a vacant 3-story building. Subject to approval of a PILOT, the applicant plans a full renovation of the 11,872 square feet building for a restaurant tenant on the ground floor and a up to 5 apartments on the upper floors. An outdoor pavilion patio will support the residential tenants and a rooftop deck will support the restaurant.

## **CURRENT CONDITION**