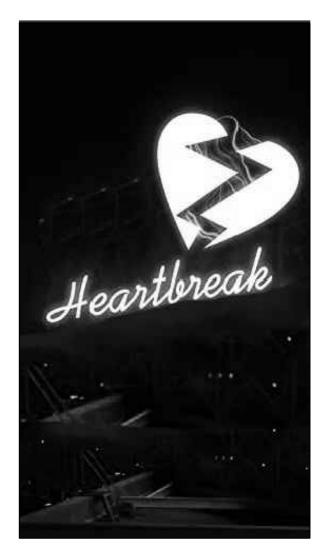

### 2. Proposed Project

Property Name: Heartbreak Location: 633 Monroe Ave., Memphis, TN 38103 Parcel ID: 007031 00005 Site Area: 0.172 of Acre or 7,492 Square Feet Building Size: 11,872 Square Feet Improvements: The subject property is a vacant 3-story building. Subject to approval of a PILOT, the applicant plans a full renovation of the 11,872 square feet building for a restaurant tenant on the ground floor and a up to 5 apartments on the upper floors. An outdoor pavilion patio will support the residential tenants and a rooftop deck will support the restaurant.

2021 - Present, NLS Holdings, LLC 1 single family condo, currently short term leasing

**F1 FRONT ELEVATION** SCALE: 1/4" = 1'-0"

FIVE ONE 85 south front street memphis tennessee 38103 [t] 901.347.2474

**FIVE ONE** 85 south front street memphis tennessee 38103 [t] 901.347.2474