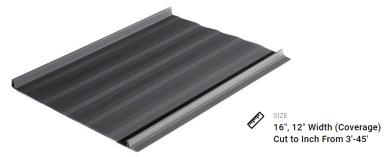

# Materials cont'd

Snap lock standing seam metal awning

GAUGE & WEIGH

26 Gauge - 0.92 Lb / Sq Ft 24 Gauge - 1.19 Lb / Sq Ft

Copper metallic finish

## Materials

Snap lock standing seam metal awning

GAUGE & WEIGHT

26 Gauge - 0.92 Lb / Sq Ft 24 Gauge - 1.19 Lb / Sq Ft

Copper metallic finish

North Façade – proposed design