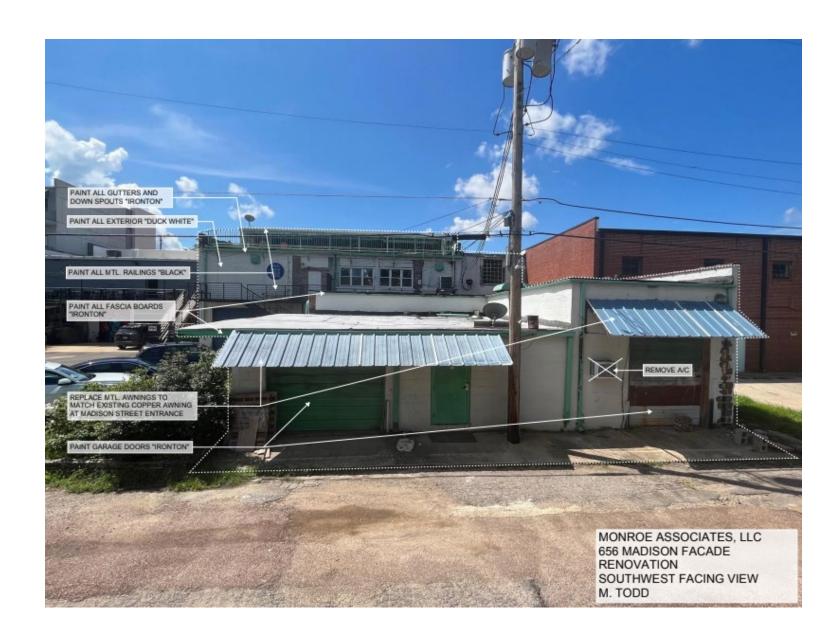

## North Facade

#### Scope of work:

- Masonry tuckpointing and exterior prep for paint
- Paint exterior
- Put specialty copper coatings on existing awnings to match awnings on south elevation
- Repairs and paint of garage doors
- Removal of window unit a/c

\*See next slide