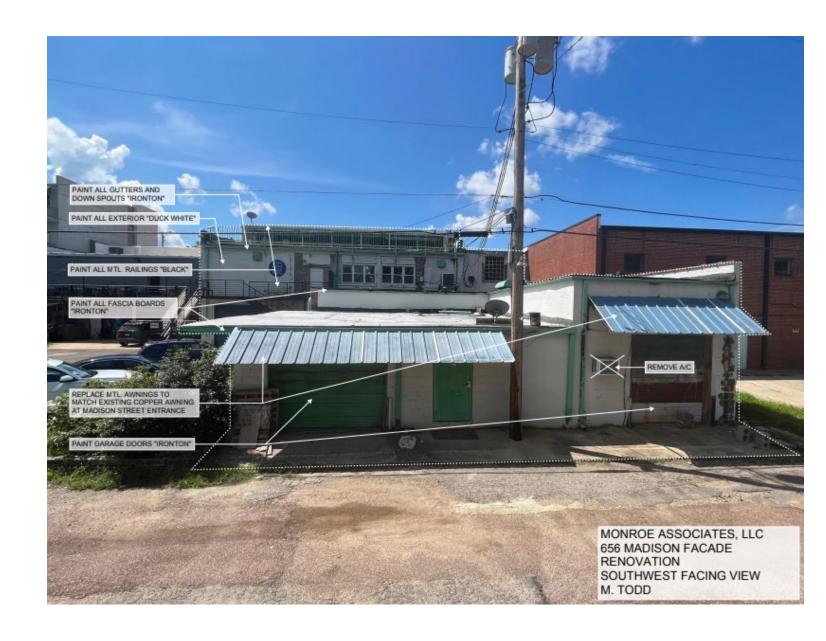

## North Facade

#### Scope of work:

- Masonry tuckpointing and exterior prep for paint
- Paint exterior
- Put specialty copper coatings on existing awnings to match awnings on south elevation
- Repairs and paint of garage doors
- Removal of window unit a/c

\*See next slide