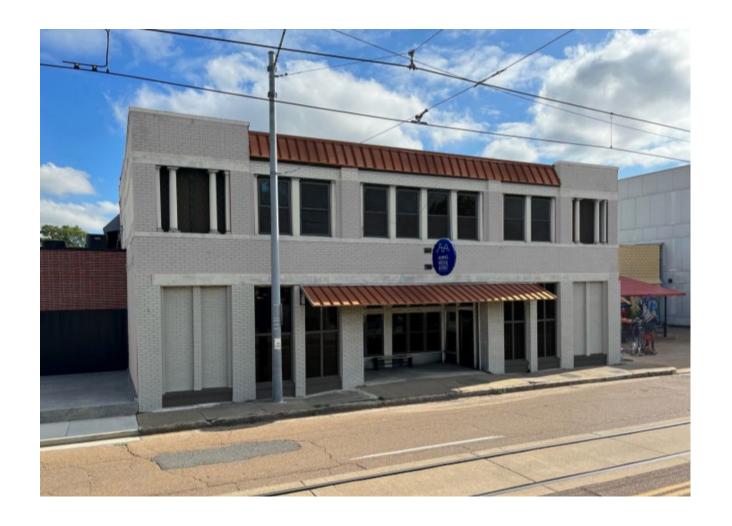

## 656 Madison Ave

- 18,800 SQ FT
- Street Level Commercial –
   MMDC
- Second floor vacation
   rental (Airbnb / VRBO)
- Basement level
   warehouse and
   residential: (4) units
   including Block by Block

## South Facade

#### Scope of work:

- Masonry tuckpointing and exterior prep for paint
- Paint exterior
- Replace existing upper asphalt shingles with standing seam copper awning
- Necessary sidewalk repairs