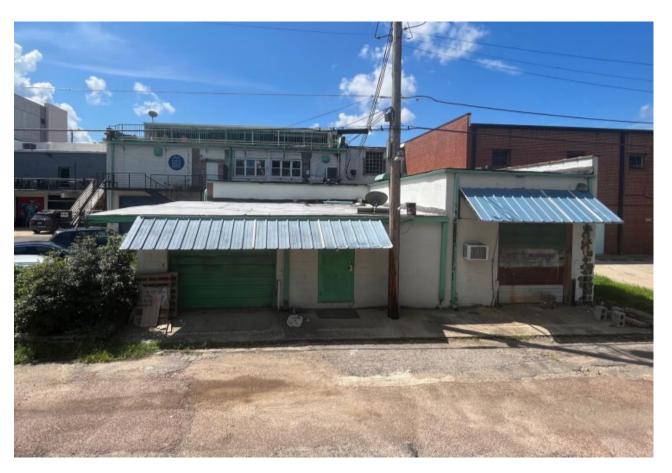

## North Facade

#### Scope of work:

- Masonry tuckpointing and exterior prep for paint
- Paint exterior
- Put specialty copper coatings on existing awnings to match awnings on south elevation
- Repairs and paint of garage doors
- Removal of window unit a/c