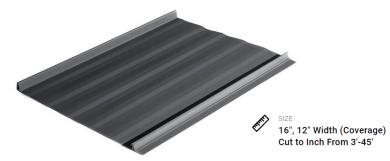

# Materials cont'd

Snap lock standing seam metal awning

GAUGE & WEIGH

26 Gauge - 0.92 Lb / Sq Ft 24 Gauge - 1.19 Lb / Sq Ft

Copper metallic finish

## Materials

Snap lock standing seam metal awning

GAUGE & WEIGHT

26 Gauge - 0.92 Lb / Sq Ft 24 Gauge - 1.19 Lb / Sq Ft

Copper metallic finish

North Façade – proposed design