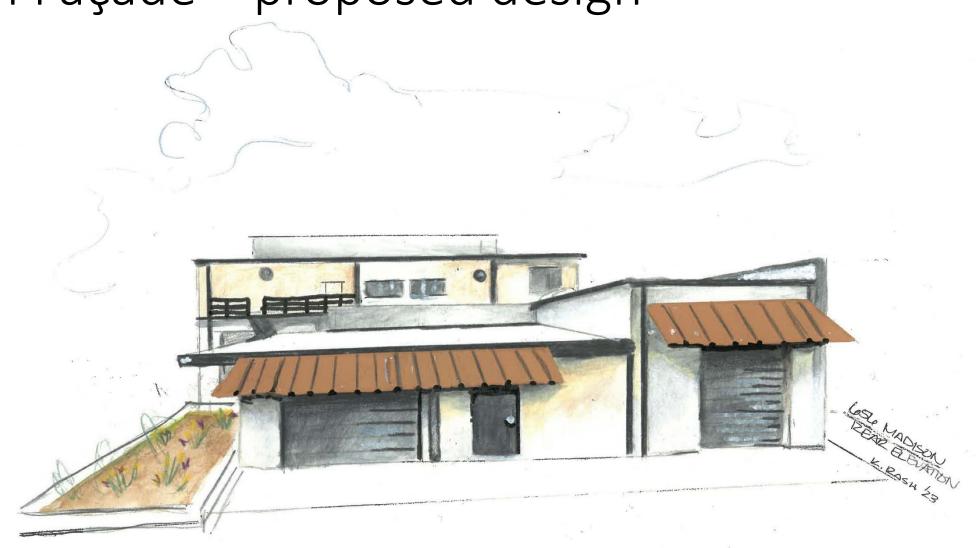

## Materials

Snap lock standing seam metal awning

GAUGE & WEIGHT

26 Gauge - 0.92 Lb / Sq Ft 24 Gauge - 1.19 Lb / Sq Ft

Copper metallic finish

North Façade – proposed design