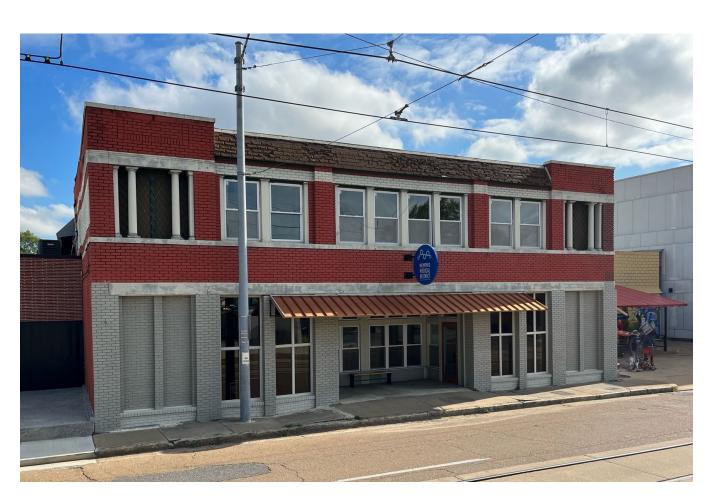

## North Facade

#### Scope of work:

- Masonry tuckpointing and exterior prep for paint
- Paint exterior
- Put specialty copper coatings on existing awnings to match awnings on south elevation
- Repairs and paint of garage doors
- Removal of window unit a/c