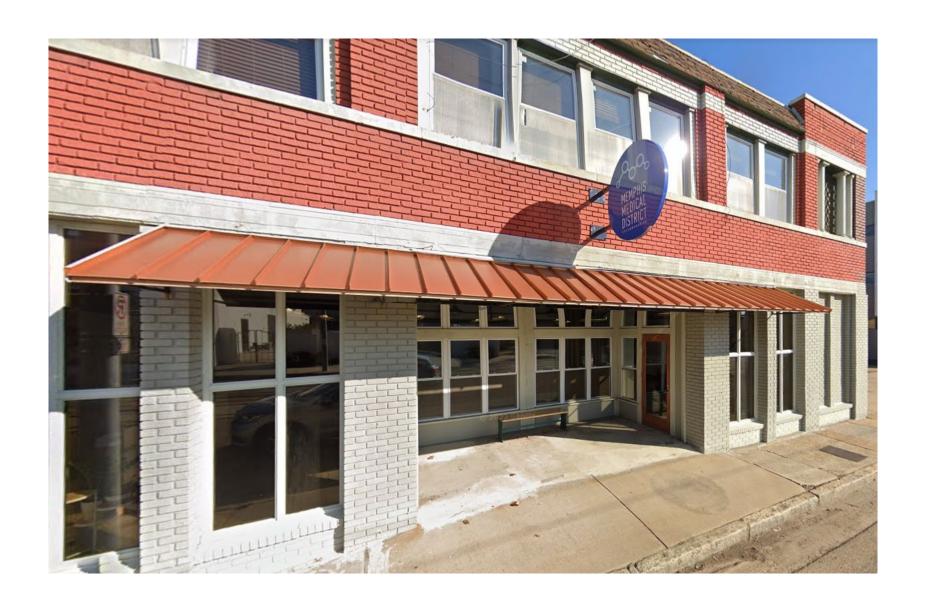

## 656 Madison Ave

- 18,800 SQ FT
- Street Level Commercial –
   MMDC
- Second floor vacation
   rental (Airbnb / VRBO)
- Basement level
   warehouse and
   residential: (4) units
   including Block by Block

## South Facade

#### Scope of work:

- Masonry tuckpointing and exterior prep for paint
- Paint exterior
- Replace existing upper asphalt shingles with standing seam copper awning
- Necessary sidewalk repairs