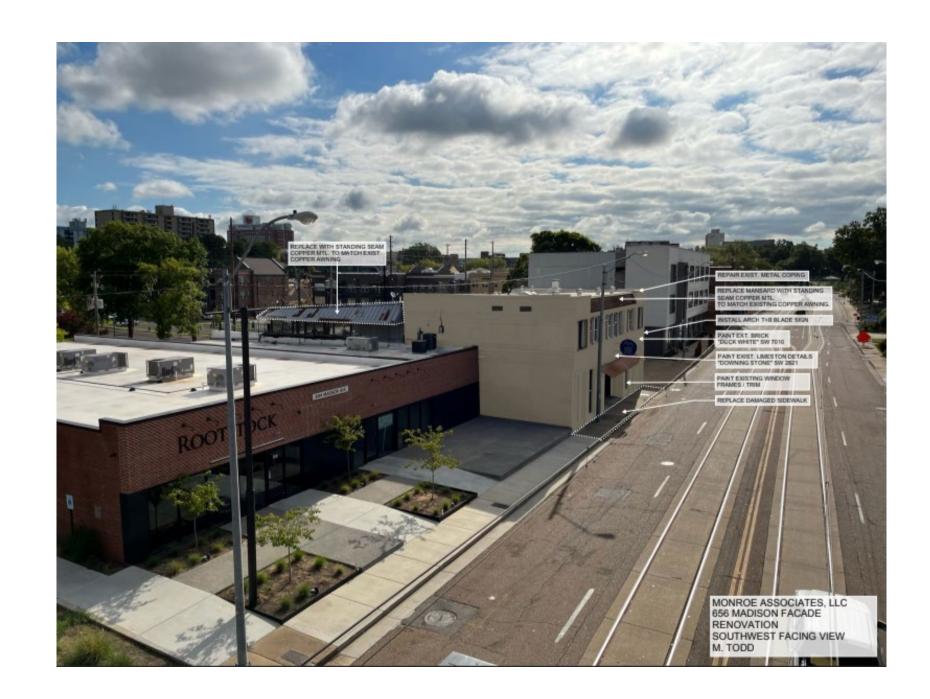

## South Facade

#### Scope of work:

- Masonry tuckpointing and exterior prep for paint
- Paint exterior
- Replace existing upper asphalt shingles with standing seam copper awning
- Necessary sidewalk repairs