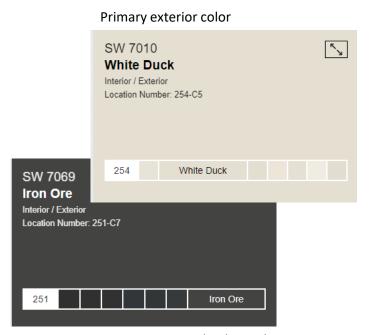

## Materials

Accent: Trim, gutter, garage, and railing color

#### Exterior paint

Stop 345 – color example

#### Scope of work:

- Masonry tuckpointing and exterior prep for paint
- Paint exterior
- Put specialty copper coatings on existing awnings to match awnings on south elevation
- Repairs and paint of garage doors
- Removal of window unit a/c