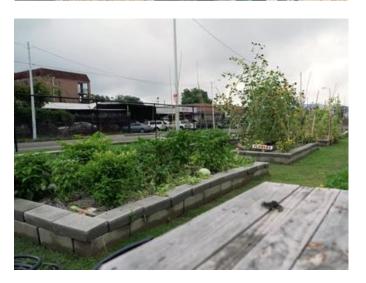

"A Place to Belong" includes a green space with walkway, benches and pavilion and an area for a community garden.

## **Good Neighbor Grant Request – Proposed Itemized Budget**

**Greenspace Improvement** 

West TN Catholic Charities – Memphis Outreach Center northwest corner of N Cleveland St. and Court Avenue (69 N Cleveland St.)