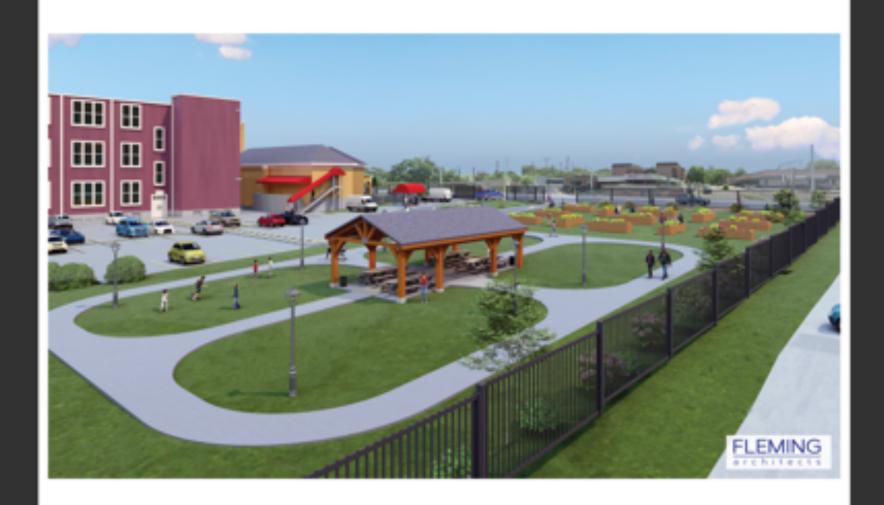

"A Place to Belong" includes a green space with walkway, benches and pavilion and an area for a community garden.

## **Good Neighbor Grant Request – Proposed Itemized Budget**

**Greenspace Improvement** 

West TN Catholic Charities – Memphis Outreach Center northwest corner of N Cleveland St. and Court Avenue (69 N Cleveland St.)