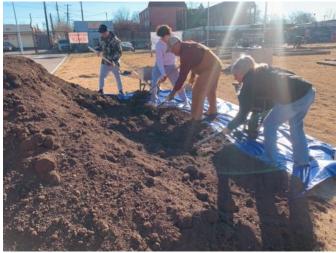

"A Place to Belong" includes a green space with walkway, benches and pavilion and an area for a community garden.

## **Good Neighbor Grant Request – Proposed Itemized Budget**

**Greenspace Improvement** 

West TN Catholic Charities – Memphis Outreach Center northwest corner of N Cleveland St. and Court Avenue (69 N Cleveland St.)