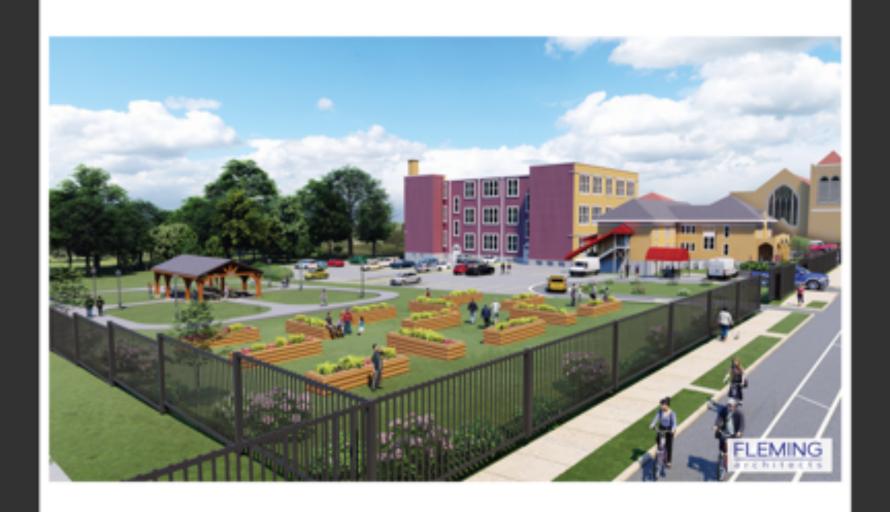

"A Place to Belong" includes a green space with walkway, benches and pavilion and an area for a community garden.

## **Good Neighbor Grant Request – Proposed Itemized Budget**

**Greenspace Improvement** 

West TN Catholic Charities – Memphis Outreach Center northwest corner of N Cleveland St. and Court Avenue (69 N Cleveland St.)