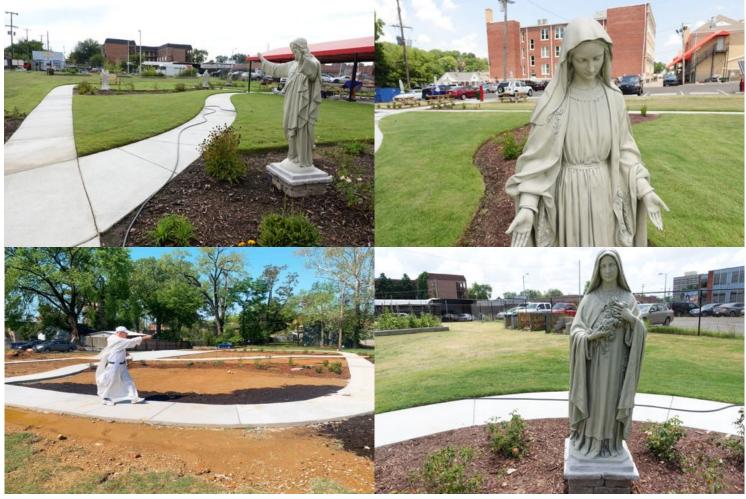

"A Place to Belong" includes a green space with walkway, benches and pavilion and an area for a community garden.

## **Good Neighbor Grant Request – Proposed Itemized Budget**

**Greenspace Improvement** 

West TN Catholic Charities – Memphis Outreach Center northwest corner of N Cleveland St. and Court Avenue (69 N Cleveland St.)