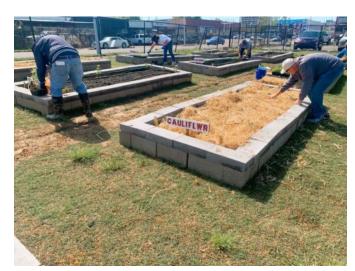

"A Place to Belong" includes a green space with walkway, benches and pavilion and an area for a community garden.

## **Good Neighbor Grant Request – Proposed Itemized Budget**

**Greenspace Improvement** 

West TN Catholic Charities – Memphis Outreach Center northwest corner of N Cleveland St. and Court Avenue (69 N Cleveland St.)