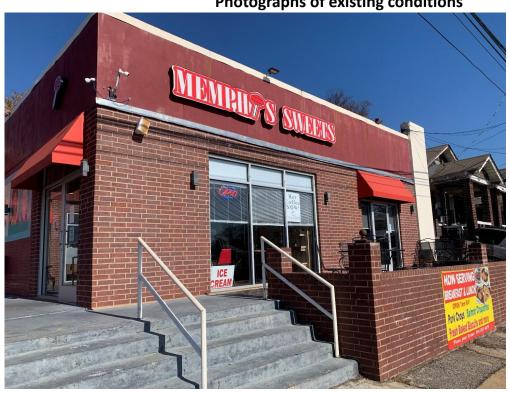

## **Good Neighbor Grant Attachments**

726 N. Parkway

Photographs of existing conditions

## **Awnings & Stationary Canopy**

Style of the deep awning at the small eastern patio by Memphis Sweets. 8'8" (I) X 28' (w) bolted to the building facade and the concrete landing. Black sunbrella fabric will be used to recover the existing metal frame awning covered in red fabric. Black sunbrella fabric

## **Repaint Exterior Finishes**

The red metal decorative band above the window line will be painted gray (SW 7622 - Homburg Gray). This color will also be used for repainting the concrete landing. The white will be SW 7005 - Brilliant White.