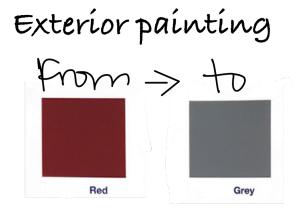

## **Repaint Exterior Finishes**

The red metal decorative band above the window line will be painted gray (SW 7622 - Homburg Gray). This color will also be used for repainting the concrete landing. The white will be SW 7005 - Brilliant White.