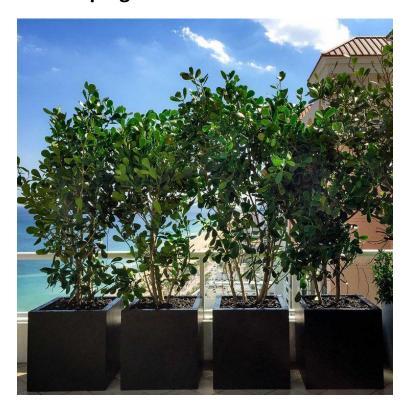

# Landscaping

Landscape (extra large tree planters) for outside of AirBnB. The plants are 6 feet tall. 4 in all