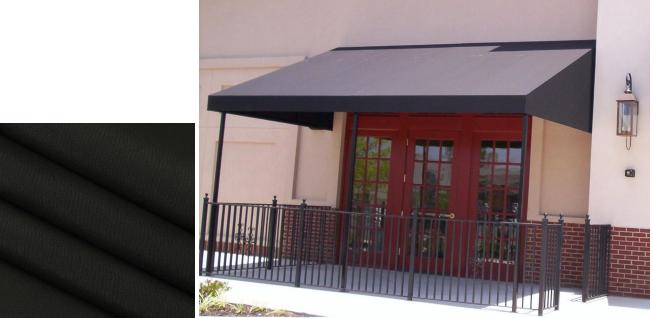

## **Awnings & Stationary Canopy**

Style of the deep awning at the small eastern patio by Memphis Sweets. 8'8" (I) X 28' (w) bolted to the building facade and the concrete landing. Black sunbrella fabric will be used to recover the existing metal frame awning covered in red fabric. Black sunbrella fabric