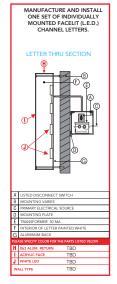

## Administered by: Design Review Board

| Property Address*: 80 Monroe Avenue                                                                                                                                                                                                                                                          |
|----------------------------------------------------------------------------------------------------------------------------------------------------------------------------------------------------------------------------------------------------------------------------------------------|
| Applicant Name & Mailing Address: Brian Nason w/ Morgan + Morgan; One Commerce Square Memphis, TN 38103                                                                                                                                                                                      |
| Applicant Phone Number: 901-333-1804 Applicant Fax Number: 901-524-1768                                                                                                                                                                                                                      |
| Property Owner's Name & Mailing Address: Olymber USA LLC: 1004 Brooks Rd; Memphis, TN                                                                                                                                                                                                        |
| Property Owner's Phone Number: 914-874-3258 (Kelsey Buchbinder) 38116                                                                                                                                                                                                                        |
| The proposed work consists of the following (check all that apply):  Sign ☑ Renovation□  New Building □ Other Exterior Alteration□                                                                                                                                                           |
| Project Description: Morgan + Morgan requests approval for two blode signs at Brinkley Plaza.                                                                                                                                                                                                |
| One sign will be along Main St., and the other will be along Monroe Ave.                                                                                                                                                                                                                     |
| The signs will be internally lit and aluminum with push-thru acrylic letters.                                                                                                                                                                                                                |
| Status of Project: New signage to be installed on existing building.                                                                                                                                                                                                                         |
| A complete application must be submitted to the Development Department no later than two weeks before a regularly scheduled meeting of the Design Review Board. Please contact Abe Lueders at (901)575-0565 or alueders@downtownmemobis.com with any questions and to submit an application. |
| Owner/Applicant Signature:                                                                                                                                                                                                                                                                   |
| Date: 09.21.2020                                                                                                                                                                                                                                                                             |

## Facelit Channel Letters w/ Acrylic Faces

PAGE 1 OF 2

Commercial Advisors

SITE LOCATION: 80 Monroe Ave

APPROVAL DATE: SIGNATURE: FILE LOCATION: 2018-2020 Art / Commercial Advisors / 80 Monroe Ave / W23379 Exterior Blade Signs /
ARTIST/SALES REP: VT / JBC
FILE NAME: W23379 Exterior Blade Signs.pdf