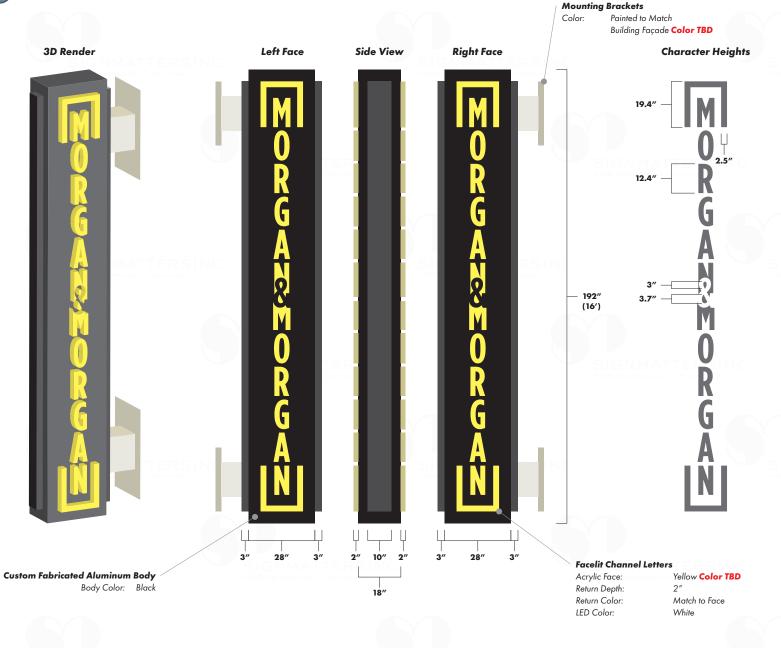

## Administered by: Design Review Board

| Property Address*: 80 Monroe Avenue                                                                                                                                                                                                                                                          |
|----------------------------------------------------------------------------------------------------------------------------------------------------------------------------------------------------------------------------------------------------------------------------------------------|
| Applicant Name & Mailing Address: Brian Nason w/ Morgan + Morgan; One Commerce Square Memphis, TN 38103                                                                                                                                                                                      |
| Applicant Phone Number: 901-333-1804 Applicant Fax Number: 901-524-1768                                                                                                                                                                                                                      |
| Property Owner's Name & Mailing Address: Olymber USA LLC: 1004 Brooks Rd; Memphis, TN                                                                                                                                                                                                        |
| Property Owner's Phone Number: 914-874-3258 (Kelsey Buchbinder) 38116                                                                                                                                                                                                                        |
| The proposed work consists of the following (check all that apply):  Sign ☑ Renovation□  New Building □ Other Exterior Alteration□                                                                                                                                                           |
| Project Description: Morgan + Morgan requests approval for two blode signs at Brinkley Plaza.                                                                                                                                                                                                |
| One sign will be along Main St., and the other will be along Monroe Ave.                                                                                                                                                                                                                     |
| The signs will be internally lit and aluminum with push-thru acrylic letters.                                                                                                                                                                                                                |
| Status of Project: New signage to be installed on existing building.                                                                                                                                                                                                                         |
| A complete application must be submitted to the Development Department no later than two weeks before a regularly scheduled meeting of the Design Review Board. Please contact Abe Lueders at (901)575-0565 or alueders@downtownmemobis.com with any questions and to submit an application. |
| Owner/Applicant Signature:                                                                                                                                                                                                                                                                   |
| Date: 09.21.2020                                                                                                                                                                                                                                                                             |

## Facelit Channel Letters w/ Acrylic Faces

PAGE 1 OF 2

Commercial Advisors

SITE LOCATION: 80 Monroe Ave

APPROVAL DATE: SIGNATURE: FILE LOCATION: 2018-2020 Art / Commercial Advisors / 80 Monroe Ave / W23379 Exterior Blade Signs /
ARTIST/SALES REP: VT / JBC
FILE NAME: W23379 Exterior Blade Signs.pdf

## Scale Approximated

PAGE 2 OF 2