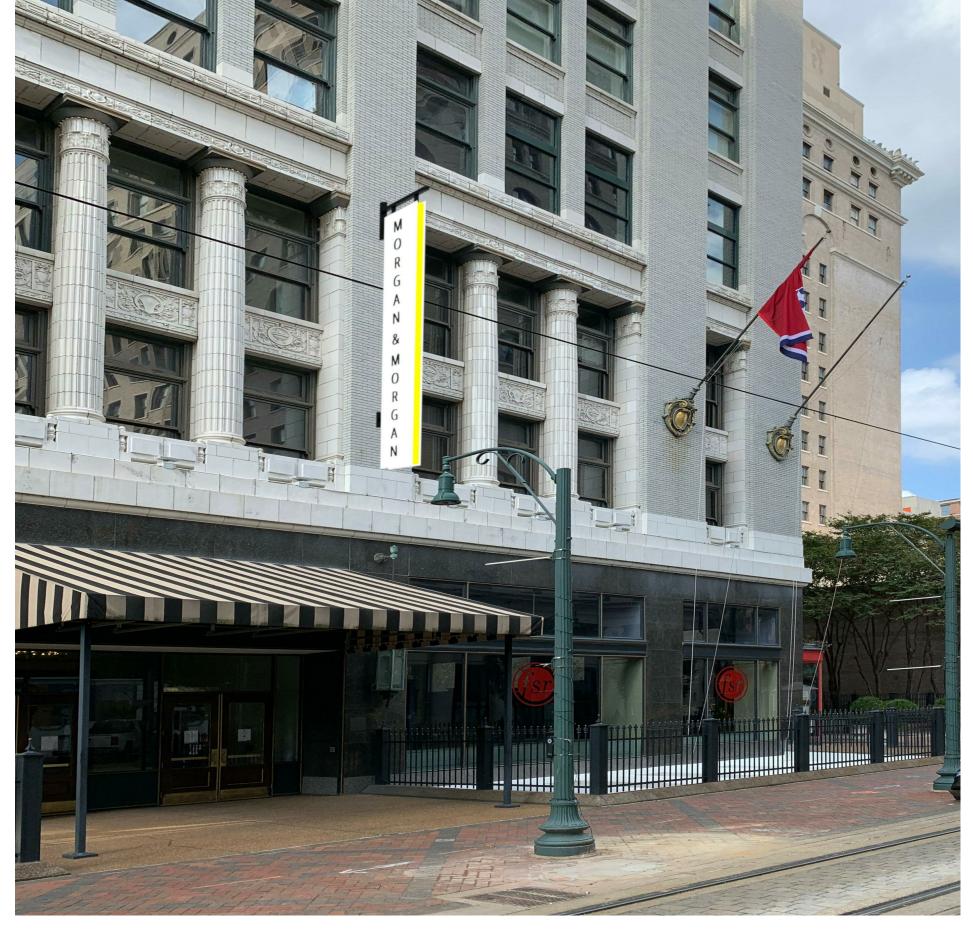

## Administered by: Design Review Board

| Property Address*: 80 Monroe Avenue                                                                                                                                                                                                                                                          |
|----------------------------------------------------------------------------------------------------------------------------------------------------------------------------------------------------------------------------------------------------------------------------------------------|
| Applicant Name & Mailing Address: Brian Nason w/ Morgan + Morgan; One Commerce Square Memphis, TN 38103                                                                                                                                                                                      |
| Applicant Phone Number: 901-333-1804 Applicant Fax Number: 901-524-1768                                                                                                                                                                                                                      |
| Property Owner's Name & Mailing Address: Olymber USA LLC: 1004 Brooks Rd; Memphis, TN                                                                                                                                                                                                        |
| Property Owner's Phone Number: 914-874-3258 (Kelsey Buchbinder) 38116                                                                                                                                                                                                                        |
| The proposed work consists of the following (check all that apply):  Sign ☑ Renovation□  New Building □ Other Exterior Alteration□                                                                                                                                                           |
| Project Description: Morgan + Morgan requests approval for two blode signs at Brinkley Plaza.                                                                                                                                                                                                |
| One sign will be along Main St., and the other will be along Monroe Ave.                                                                                                                                                                                                                     |
| The signs will be internally lit and aluminum with push-thru acrylic letters.                                                                                                                                                                                                                |
| Status of Project: New signage to be installed on existing building.                                                                                                                                                                                                                         |
| A complete application must be submitted to the Development Department no later than two weeks before a regularly scheduled meeting of the Design Review Board. Please contact Abe Lueders at (901)575-0565 or alueders@downtownmemobis.com with any questions and to submit an application. |
| Owner/Applicant Signature:                                                                                                                                                                                                                                                                   |
| Date: 09.21.2020                                                                                                                                                                                                                                                                             |

11/20/2020

Abram Lueders, AICP, Urban Planner Downtown Memphis Commission 114 N. Main Street Memphis, TN 38103

Dear Abram Lueders,

Thank you for the opportunity to submit a redesigned signage concept for the DMC Design Review Board. Based on the feedback from the October hearing with the DRB, Morgan & Morgan has engaged The Crump Firm Signage to redesign the proposed signs in a manner more in line with the historic nature of the building. The Crump Firm discussed and reviewed several different concepts and ultimately determined the attached concept to be best alternative for the building. The light colors will better match the color of the brick, and the materials have been revised for a more aesthetically pleasing finish.

As previously discussed, signage is a very important factor in Morgan & Morgan's decision to lease space at Brinkley Plaza. We understand that the request does not adhere to every requirement of the existing code. However, we also understand that the code was not designed with office users in mind. Our firm will lease more than 18,000 square feet on the top two floors of Brinkley Plaza that have been vacant for 10+ years. The renovation is a significant investment in the building and represents a more than ten-year commitment from Morgan & Morgan to Downtown Memphis.