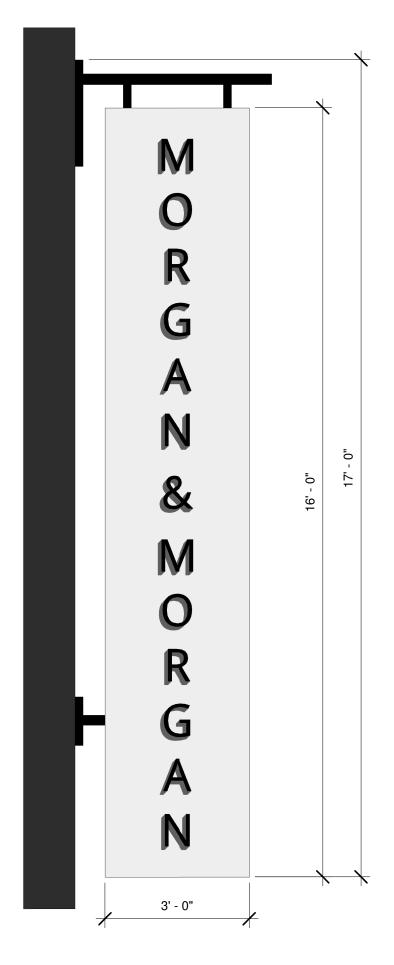

## Administered by: Design Review Board

| Property Address*: 80 Monroe Avenue                                                                                                                                                                                                                                                          |
|----------------------------------------------------------------------------------------------------------------------------------------------------------------------------------------------------------------------------------------------------------------------------------------------|
| Applicant Name & Mailing Address: Brian Nason w/ Morgan + Morgan; One Commerce Square Memphis, TN 38103                                                                                                                                                                                      |
| Applicant Phone Number: 901-333-1804 Applicant Fax Number: 901-524-1768                                                                                                                                                                                                                      |
| Property Owner's Name & Mailing Address: Olymber USA LLC: 1004 Brooks Rd; Memphis, TN                                                                                                                                                                                                        |
| Property Owner's Phone Number: 914-874-3258 (Kelsey Buchbinder) 38116                                                                                                                                                                                                                        |
| The proposed work consists of the following (check all that apply):  Sign ☑ Renovation□  New Building □ Other Exterior Alteration□                                                                                                                                                           |
| Project Description: Morgan + Morgan requests approval for two blode signs at Brinkley Plaza.                                                                                                                                                                                                |
| One sign will be along Main St., and the other will be along Monroe Ave.                                                                                                                                                                                                                     |
| The signs will be internally lit and aluminum with push-thru acrylic letters.                                                                                                                                                                                                                |
| Status of Project: New signage to be installed on existing building.                                                                                                                                                                                                                         |
| A complete application must be submitted to the Development Department no later than two weeks before a regularly scheduled meeting of the Design Review Board. Please contact Abe Lueders at (901)575-0565 or alueders@downtownmemobis.com with any questions and to submit an application. |
| Owner/Applicant Signature:                                                                                                                                                                                                                                                                   |
| Date: 09.21.2020                                                                                                                                                                                                                                                                             |

11/20/2020

Abram Lueders, AICP, Urban Planner Downtown Memphis Commission 114 N. Main Street Memphis, TN 38103

Dear Abram Lueders,

Thank you for the opportunity to submit a redesigned signage concept for the DMC Design Review Board. Based on the feedback from the October hearing with the DRB, Morgan & Morgan has engaged The Crump Firm Signage to redesign the proposed signs in a manner more in line with the historic nature of the building. The Crump Firm discussed and reviewed several different concepts and ultimately determined the attached concept to be best alternative for the building. The light colors will better match the color of the brick, and the materials have been revised for a more aesthetically pleasing finish.