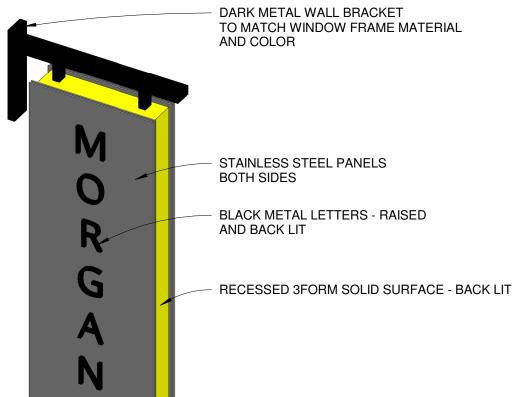

11/20/2020

Abram Lueders, AICP, Urban Planner Downtown Memphis Commission 114 N. Main Street Memphis, TN 38103

Dear Abram Lueders,

Thank you for the opportunity to submit a redesigned signage concept for the DMC Design Review Board. Based on the feedback from the October hearing with the DRB, Morgan & Morgan has engaged The Crump Firm Signage to redesign the proposed signs in a manner more in line with the historic nature of the building. The Crump Firm discussed and reviewed several different concepts and ultimately determined the attached concept to be best alternative for the building. The light colors will better match the color of the brick, and the materials have been revised for a more aesthetically pleasing finish.

As previously discussed, signage is a very important factor in Morgan & Morgan's decision to lease space at Brinkley Plaza. We understand that the request does not adhere to every requirement of the existing code. However, we also understand that the code was not designed with office users in mind. Our firm will lease more than 18,000 square feet on the top two floors of Brinkley Plaza that have been vacant for 10+ years. The renovation is a significant investment in the building and represents a more than ten-year commitment from Morgan & Morgan to Downtown Memphis.