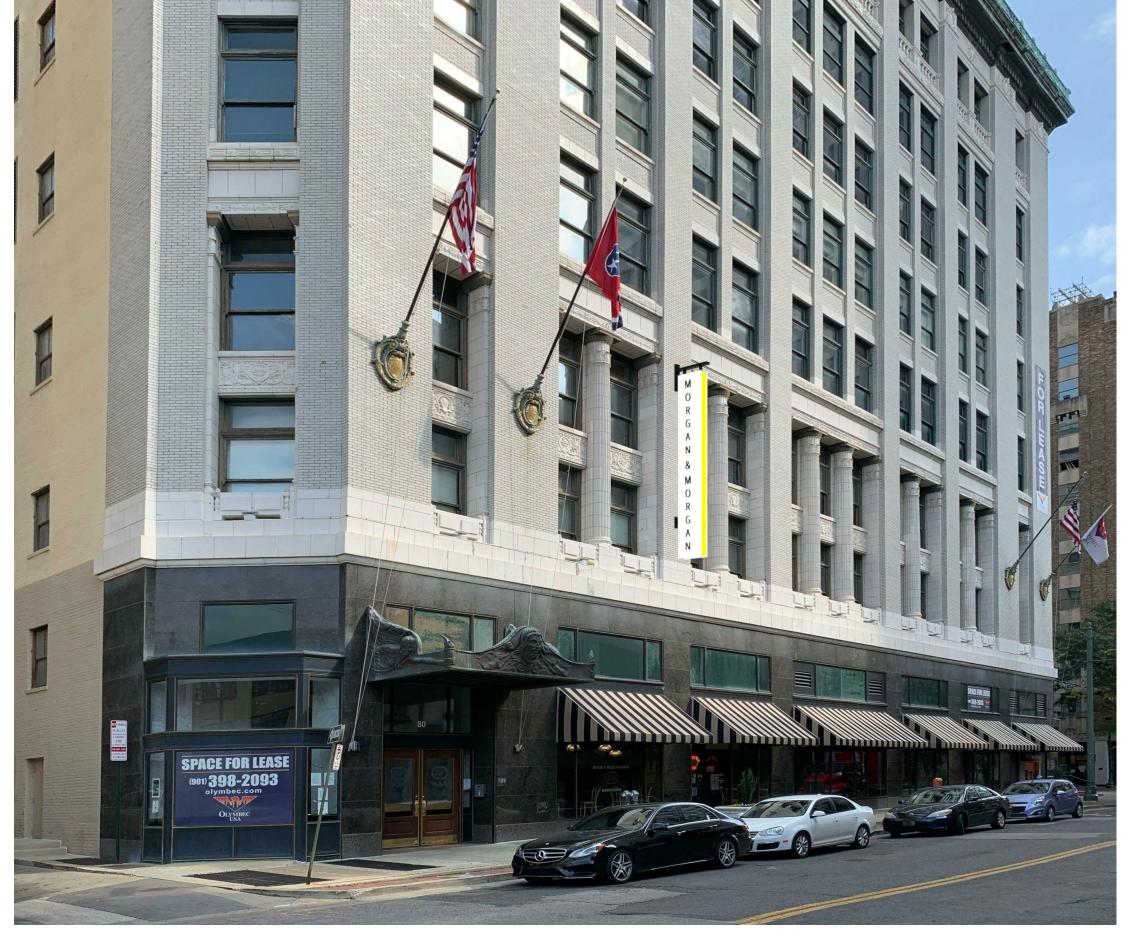

## Administered by: Design Review Board

| Property Address*: 80 Monroe Avenue                                                                                                                                                                                                                                                          |
|----------------------------------------------------------------------------------------------------------------------------------------------------------------------------------------------------------------------------------------------------------------------------------------------|
| Applicant Name & Mailing Address: Brian Nason w/ Morgan + Morgan; One Commerce Square Memphis, TN 38103                                                                                                                                                                                      |
| Applicant Phone Number: 901-333-1804 Applicant Fax Number: 901-524-1768                                                                                                                                                                                                                      |
| Property Owner's Name & Mailing Address: Olymber USA LLC: 1004 Brooks Rd; Memphis, TN                                                                                                                                                                                                        |
| Property Owner's Phone Number: 914-874-3258 (Kelsey Buchbinder) 38116                                                                                                                                                                                                                        |
| The proposed work consists of the following (check all that apply):  Sign ☑ Renovation□  New Building □ Other Exterior Alteration□                                                                                                                                                           |
| Project Description: Morgan + Morgan requests approval for two blode signs at Brinkley Plaza.                                                                                                                                                                                                |
| One sign will be along Main St., and the other will be along Monroe Ave.                                                                                                                                                                                                                     |
| The signs will be internally lit and aluminum with push-thru acrylic letters.                                                                                                                                                                                                                |
| Status of Project: New signage to be installed on existing building.                                                                                                                                                                                                                         |
| A complete application must be submitted to the Development Department no later than two weeks before a regularly scheduled meeting of the Design Review Board. Please contact Abe Lueders at (901)575-0565 or alueders@downtownmemobis.com with any questions and to submit an application. |
| Owner/Applicant Signature:                                                                                                                                                                                                                                                                   |
| Date: 09.21.2020                                                                                                                                                                                                                                                                             |

11/20/2020

Abram Lueders, AICP, Urban Planner Downtown Memphis Commission 114 N. Main Street Memphis, TN 38103

Dear Abram Lueders,

Thank you for the opportunity to submit a redesigned signage concept for the DMC Design Review Board. Based on the feedback from the October hearing with the DRB, Morgan & Morgan has engaged The Crump Firm Signage to redesign the proposed signs in a manner more in line with the historic nature of the building. The Crump Firm discussed and reviewed several different concepts and ultimately determined the attached concept to be best alternative for the building. The light colors will better match the color of the brick, and the materials have been revised for a more aesthetically pleasing finish.

As previously discussed, signage is a very important factor in Morgan & Morgan's decision to lease space at Brinkley Plaza. We understand that the request does not adhere to every requirement of the existing code. However, we also understand that the code was not designed with office users in mind. Our firm will lease more than 18,000 square feet on the top two floors of Brinkley Plaza that have been vacant for 10+ years. The renovation is a significant investment in the building and represents a more than ten-year commitment from Morgan & Morgan to Downtown Memphis.