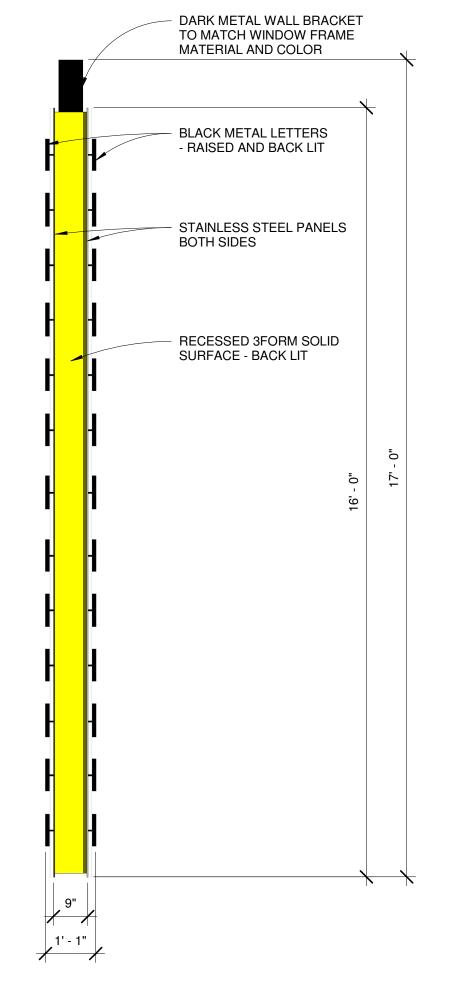

## Administered by: Design Review Board

| Property Address*: 80 Monroe Avenue                                                                                                                                                                                                                                                          |
|----------------------------------------------------------------------------------------------------------------------------------------------------------------------------------------------------------------------------------------------------------------------------------------------|
| Applicant Name & Mailing Address: Brian Nason w/ Morgan + Morgan; One Commerce Square Memphis, TN 38103                                                                                                                                                                                      |
| Applicant Phone Number: 901-333-1804 Applicant Fax Number: 901-524-1768                                                                                                                                                                                                                      |
| Property Owner's Name & Mailing Address: Olymber USA LLC: 1004 Brooks Rd; Memphis, TN                                                                                                                                                                                                        |
| Property Owner's Phone Number: 914-874-3258 (Kelsey Buchbinder) 38116                                                                                                                                                                                                                        |
| The proposed work consists of the following (check all that apply):  Sign ☑ Renovation□  New Building □ Other Exterior Alteration□                                                                                                                                                           |
| Project Description: Morgan + Morgan requests approval for two blode signs at Brinkley Plaza.                                                                                                                                                                                                |
| One sign will be along Main St., and the other will be along Monroe Ave.                                                                                                                                                                                                                     |
| The signs will be internally lit and aluminum with push-thru acrylic letters.                                                                                                                                                                                                                |
| Status of Project: New signage to be installed on existing building.                                                                                                                                                                                                                         |
| A complete application must be submitted to the Development Department no later than two weeks before a regularly scheduled meeting of the Design Review Board. Please contact Abe Lueders at (901)575-0565 or alueders@downtownmemobis.com with any questions and to submit an application. |
| Owner/Applicant Signature:                                                                                                                                                                                                                                                                   |
| Date: 09.21.2020                                                                                                                                                                                                                                                                             |

11/20/2020

Abram Lueders, AICP, Urban Planner Downtown Memphis Commission 114 N. Main Street Memphis, TN 38103

Dear Abram Lueders,

Thank you for the opportunity to submit a redesigned signage concept for the DMC Design Review Board. Based on the feedback from the October hearing with the DRB, Morgan & Morgan has engaged The Crump Firm Signage to redesign the proposed signs in a manner more in line with the historic nature of the building. The Crump Firm discussed and reviewed several different concepts and ultimately determined the attached concept to be best alternative for the building. The light colors will better match the color of the brick, and the materials have been revised for a more aesthetically pleasing finish.